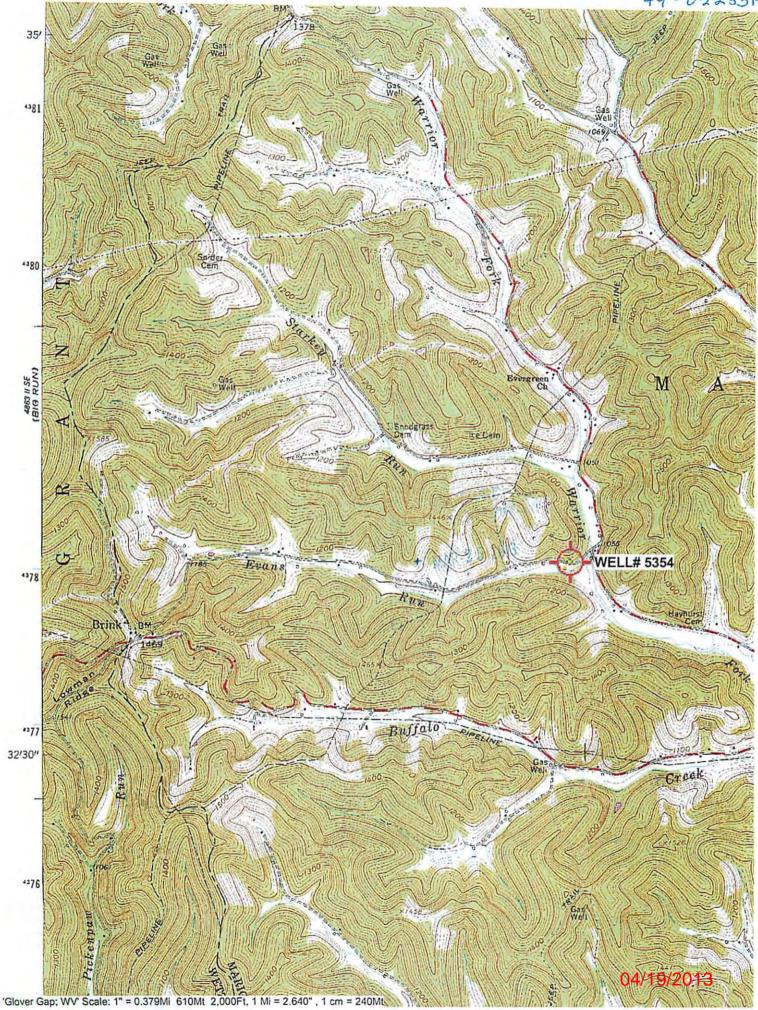

| WW-7    |
|---------|
| 8-30-06 |

March 15, 2013

Date

West Virginia Department of Environmental Protection Office of Oil and Gas WELL LOCATION FORM: GPS

| API: 47-049- 02255 WELL NO.: 5354                                                                                                                                                                                                                                                                                                                                                                                                                                                                                                                                                   |   |
|-------------------------------------------------------------------------------------------------------------------------------------------------------------------------------------------------------------------------------------------------------------------------------------------------------------------------------------------------------------------------------------------------------------------------------------------------------------------------------------------------------------------------------------------------------------------------------------|---|
| FARM NAME: Joseph Hayhurst #3                                                                                                                                                                                                                                                                                                                                                                                                                                                                                                                                                       |   |
| RESPONSIBLE PARTY NAME:                                                                                                                                                                                                                                                                                                                                                                                                                                                                                                                                                             |   |
| COUNTY: <u>Marion</u> DISTRICT: <u>Mannington</u>                                                                                                                                                                                                                                                                                                                                                                                                                                                                                                                                   |   |
| QUADRANGLE: Glover Gap                                                                                                                                                                                                                                                                                                                                                                                                                                                                                                                                                              |   |
| SURFACE OWNER: William C. Lucas                                                                                                                                                                                                                                                                                                                                                                                                                                                                                                                                                     |   |
| ROYALTY OWNER:                                                                                                                                                                                                                                                                                                                                                                                                                                                                                                                                                                      |   |
| UTM GPS NORTHING: 4,378,266 m                                                                                                                                                                                                                                                                                                                                                                                                                                                                                                                                                       |   |
| UTM GPS EASTING: 546,461 m GPS ELEVATION: 329 m 1078.60                                                                                                                                                                                                                                                                                                                                                                                                                                                                                                                             | - |
| <ul> <li>The Responsible Party named above has chosen to submit GPS coordinates in lieu of preparing a new well location plat for a plugging permit or assigned API number on the above well. The Office of Oil and Gas will not accept GPS coordinates that do not meet the following requirements: <ol> <li>Datum: NAD 1983, Zone: 17 North. Coordinate Units: meters, Altitude: height above mean sea level (MSL) – meters.</li> <li>Accuracy to Datum – 3.05 meters</li> <li>Data Collection Method:</li> <li>Survey grade GPS: Post Processed Differential</li></ol></li></ul> |   |