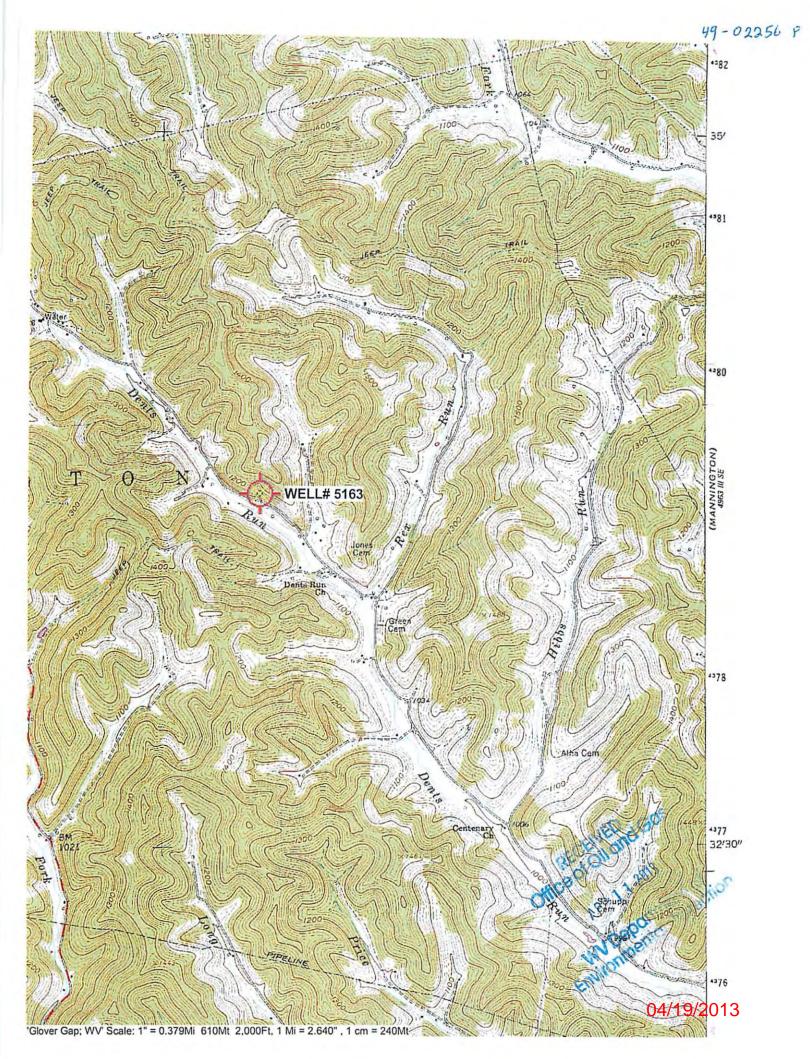

## WELL LOCATION FORM: GPS

| API: 47-049- 02256 WELL NO.: 5163                                                                                                                                                                                                                                                                                                                                                                                                                                                                                       |            |
|-------------------------------------------------------------------------------------------------------------------------------------------------------------------------------------------------------------------------------------------------------------------------------------------------------------------------------------------------------------------------------------------------------------------------------------------------------------------------------------------------------------------------|------------|
| FARM NAME: Elias L. Ryan                                                                                                                                                                                                                                                                                                                                                                                                                                                                                                |            |
| RESPONSIBLE PARTY NAME:                                                                                                                                                                                                                                                                                                                                                                                                                                                                                                 |            |
| COUNTY: Marion DISTRICT: Mannington                                                                                                                                                                                                                                                                                                                                                                                                                                                                                     |            |
| QUADRANGLE: Glover Gap                                                                                                                                                                                                                                                                                                                                                                                                                                                                                                  |            |
| SURFACE OWNER: Matthew M. Call                                                                                                                                                                                                                                                                                                                                                                                                                                                                                          |            |
| ROYALTY OWNER:                                                                                                                                                                                                                                                                                                                                                                                                                                                                                                          |            |
| UTM GPS NORTHING: 4,379,352 m                                                                                                                                                                                                                                                                                                                                                                                                                                                                                           |            |
| UTM GPS EASTING: 550,782 m GPS ELEVATION: 357 m                                                                                                                                                                                                                                                                                                                                                                                                                                                                         | 1170.71 FT |
| The Responsible Party named above has chosen to submit GPS coordinates in lieu of preparing a new well location plat for a plugging permit or assigned API number or above well. The Office of Oil and Gas will not accept GPS coordinates that do not rethe following requirements:  1. Datum: NAD 1983, Zone: 17 North, Coordinate Units: meters, Altitude: height above mean sea level (MSL) – meters.  2. Accuracy to Datum – 3.05 meters  3. Data Collection Method: Survey grade GPS: Post Processed Differential | n the meet |
| Signature Title                                                                                                                                                                                                                                                                                                                                                                                                                                                                                                         |            |
| April 5, 2013 Date                                                                                                                                                                                                                                                                                                                                                                                                                                                                                                      |            |