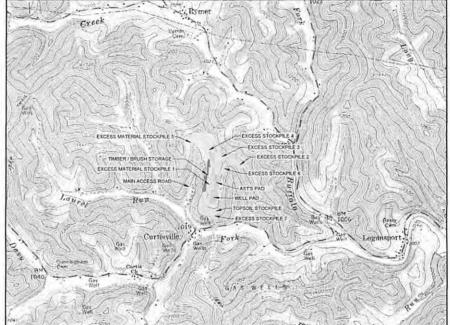

- 21) Total Area to be disturbed, including roads, stockpile area, pits, etc., (acres): 66.70
- 22) Area to be disturbed for well pad only, less access road (acres): 6.40
- 23) Describe centralizer placement for each casing string:
- Surface: Bow spring centralizers One at the shoe and one spaced every 500'.
- Intermediate: Bow spring centralizers- One cent at the shoe and one spaced every 500'.
- Production: One solid body cent spaced every joint from production casing shoe to KOP

Production: Pump marker sweep with nut plug to determine actual hole washout. Calculate a gauge holes bottoms up volume. Perform a cleanup cycle by pumping 3-5 bottoms up or until the shakers are clean. Check volume of cuttings coming across the shakers every 15 minutes. Office of Oil and Gas