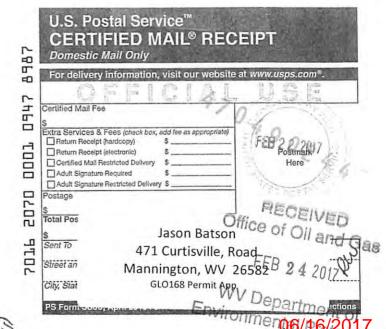

### 1. Communications with Well Operators

EQT, using available data (WV Geological Survey, WVDEP website, and IHS data service), has identified all known wells and well operators within 500 feet of this pad and the lateral sections that are known or could reasonably be expected to be within range of the fracture propagation. A map showing these wells along with a list of the wells and operators is included in **Attachment A**.