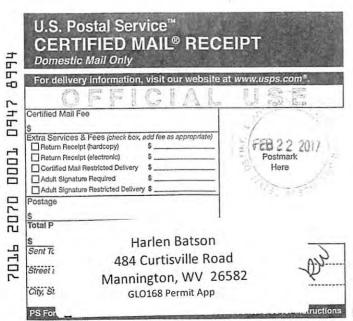

### 1. Communications with Well Operators

EQT, using available data (WV Geological Survey, WVDEP website, and IHS data service), has identified all known wells and well operators within 500 feet of this pad and the lateral sections that are known or could reasonably be expected to be within range of the fracture propagation. A map showing these wells along with a list of the wells and operators is included in **Attachment A**.