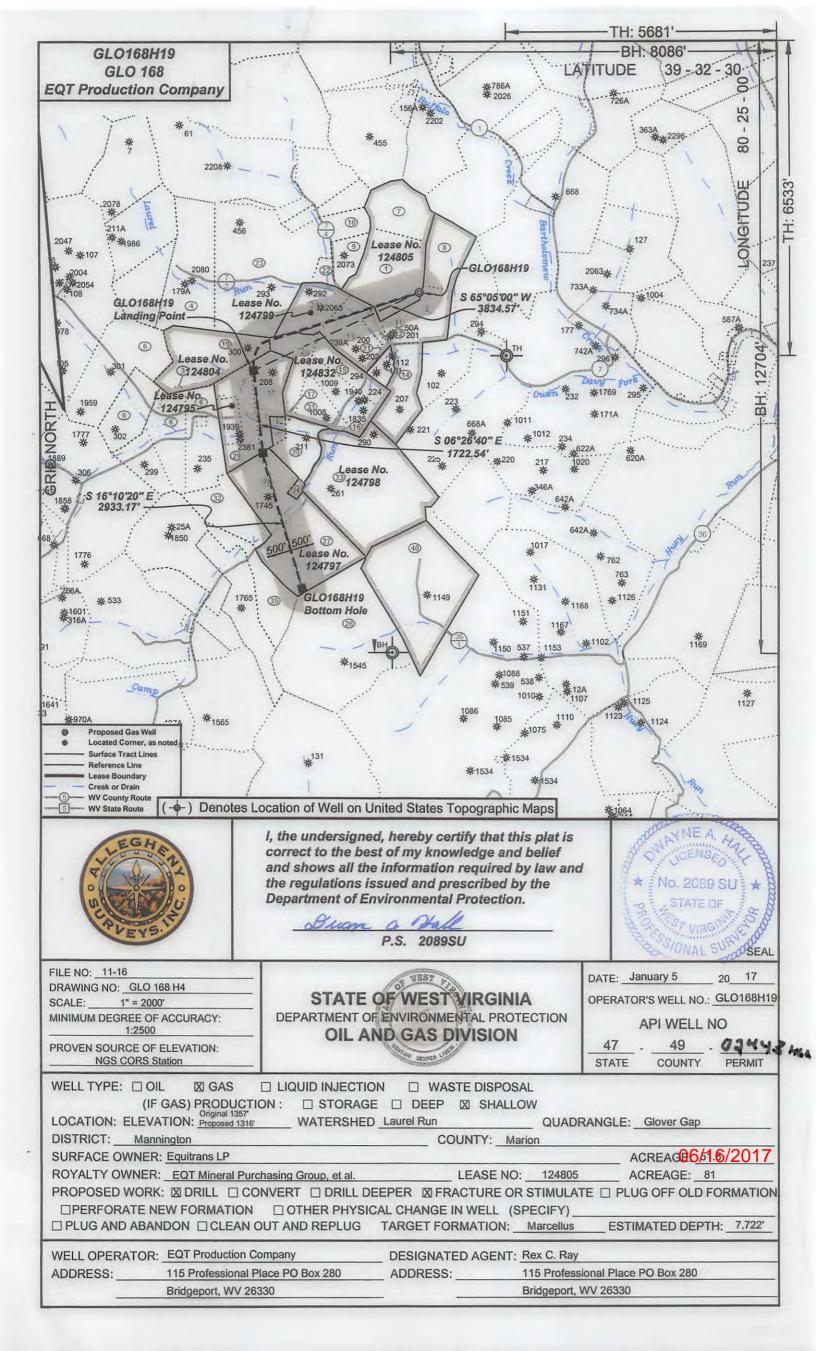

### 1. Communications with Well Operators

EQT, using available data (WV Geological Survey, WVDEP website, and IHS data service), has identified all known wells and well operators within 500 feet of this pad and the lateral sections that are known or could reasonably be expected to be within range of the fracture propagation. A map showing these wells along with a list of the wells and operators is included in **Attachment A**.

EQT will notify these operators of the hydraulic fracturing schedule for these wells, and coordinate with them throughout the fracturing process.

EQT will recommend to these operators at a minimum to:

- 1. Inspect their surface equipment prior to fracturing to establish integrity and establish pre-frac well conditions
- Observe wells closely during and after fracturing and monitor for abnormal increases in water, gas or pressure
- Inspect or install master valves or other necessary equipment for wellhead integrity capable of a pressure recommended by EQT
- 4. Notify the OOG and EQT if any changes in water, gas production, pressure, or other anomalies are identified