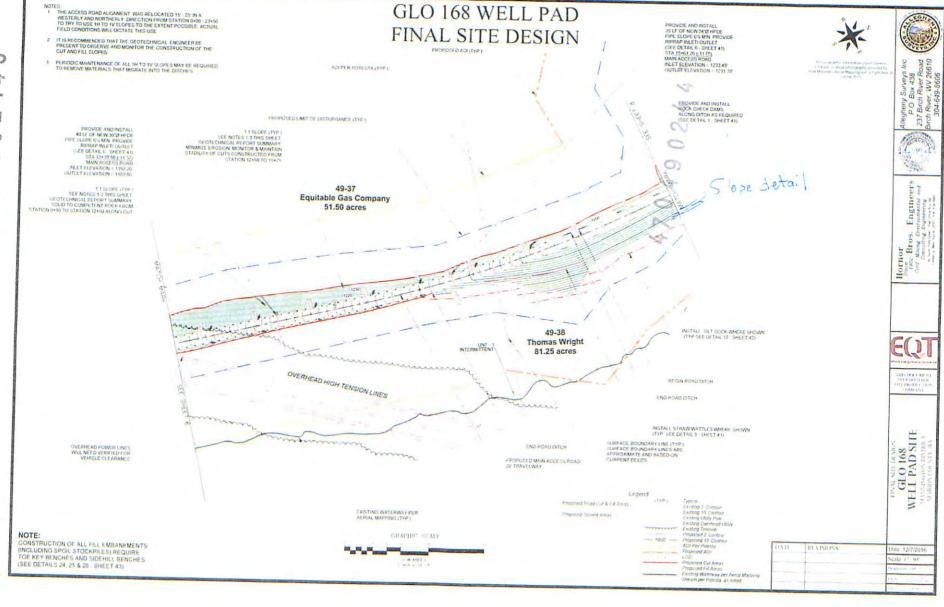

- 21) Total Area to be disturbed, including roads, stockpile area, pits, etc., (acres): 66.70
- 22) Area to be disturbed for well pad only, less access road (acres): 6.40
- 23) Describe centralizer placement for each casing string:
- Surface: Bow spring centralizers One at the shoe and one spaced every 500'.
- Intermediate: Bow spring centralizers- One cent at the shoe and one spaced every 500'.
- Production: One solid body cent spaced every joint from production casing shoe to KOP

Production: Pump marker sweep with nut plug to determine actual hole washout. Calculate a gauge holes bottoms up volume. Perform a cleanup cycle by pumping 3-5 bottoms up or until the shakers are clean. Check volume of cuttings coming across the shakers every 15 minutes. Office of Oil and Gas

\*Note: Attach additional sheets as needed.

FEB 2 4 2017