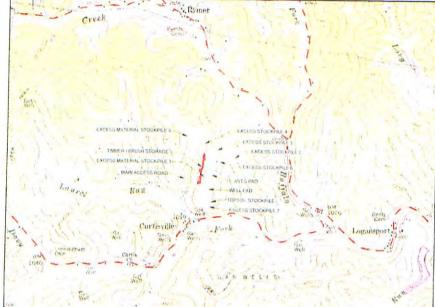

### 1. Communications with Well Operators

EQT, using available data (WV Geological Survey, WVDEP website, and IHS data service), has identified all known wells and well operators within 500 feet of this pad and the lateral sections that are known or could reasonably be expected to be within range of the fracture propagation. A map showing these wells along with a list of the wells and operators is included in **Attachment A**.