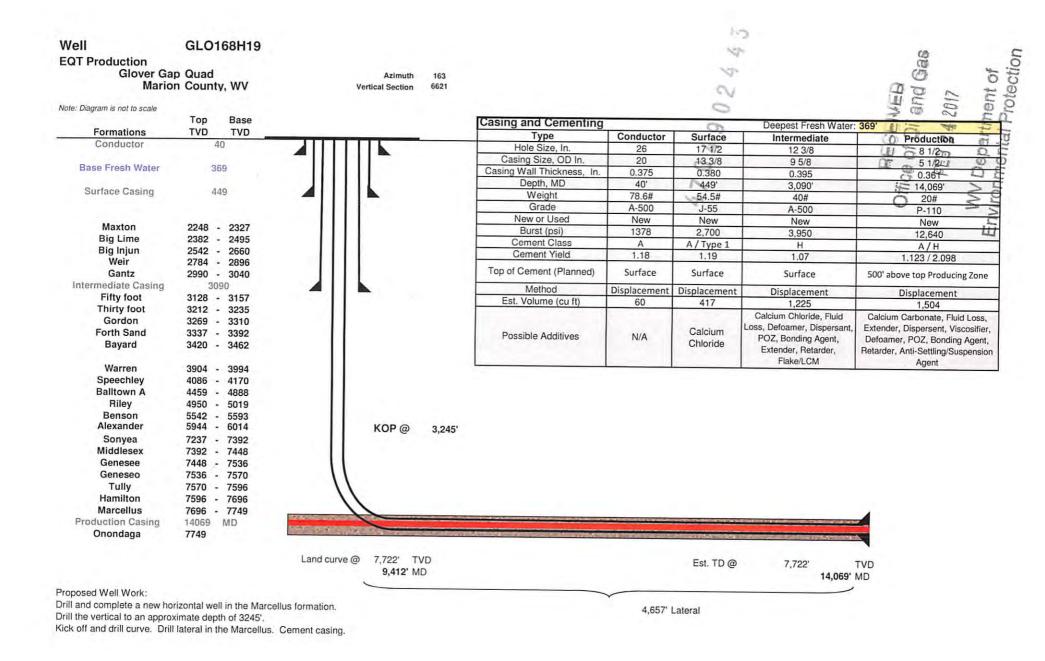

### **CASING AND TUBING PROGRAM**

| TYPE         | Size   | New        |       | Weight per ft. | FOOTAGE: For  | INTERVALS:                   | CEMENT:                      |
|--------------|--------|------------|-------|----------------|---------------|------------------------------|------------------------------|
|              | (in)   | or<br>Used | Grade | (lb/ft)        | Drilling (ft) | Left in Well (ft)            | Fill-up<br>(Cu. Ft.)/CTS     |
| Conductor    | 20     | New        | A-500 | 78.6           | 40            | 40                           | 60 ft^3/CTS                  |
| Fresh Water  | 13 3/8 | New        | J-55  | 54.5           | 449           | 449                          | 417 ft^3 / CTS               |
| Coal         |        |            |       |                |               | 1                            | 417 1637 618                 |
| Intermediate | 9 5/8  | New        | A-500 | 40             | 3090          | 3090                         | 1225 ft^3 / CTS              |
| Production   | 5 1/2  | New        | P-110 | 20             | 14069         | 4 4 9 9 9                    |                              |
| Tubing       | 2 3/8  |            | J-55  | 4.7            |               | Alay not be mo, if ma set 47 | SOT above too producing zone |
| Liners       |        |            |       |                |               | abuse top parter 20 melianum |                              |

SDW Glalzo17

| TYPE         |           | T                         | 110 11                    |                         |                                          |                | 1               |
|--------------|-----------|---------------------------|---------------------------|-------------------------|------------------------------------------|----------------|-----------------|
|              | Size (in) | Wellbore<br>Diameter (in) | Wall<br>Thickness<br>(in) | Burst Pressure<br>(psi) | Anticipated Max. Internal Pressure (psi) | Cement<br>Type | Cement<br>Yield |
| Conductor    | 20        | 26                        | .375                      | 1378                    | 1102                                     | Class A        | (cu. ft./k)     |
| Fresh Water  | 13 3/8    | 17 1/2                    | .38                       | 2700                    | 2160                                     | See Vanance    |                 |
| Coal         |           |                           |                           | 2.00                    | 2100                                     | ace Amigues    | 1.19            |
| Intermediate | 9 5/8     | 12 3/8                    | .395                      | 3950                    | 3160                                     | Class A        | 4.00            |
| Production   | 5 1/2     | 8 1/2                     | .361                      | 12640                   | 10112                                    | Class A        | 1.07            |
| Tubing       | 2 3/8     | NA                        | .19                       | 7700                    | 10/12                                    | Class A/H      | 1.123/2.098     |
| Liners       |           |                           |                           | 1700                    | 7/0                                      |                |                 |
|              |           |                           |                           |                         |                                          | 90             |                 |
|              |           |                           | <u>PACKER</u>             | <u>s</u>                |                                          | 00             | ₹<br><b>*</b>   |
| Kind:        |           |                           |                           |                         | <del></del>                              |                | <u> </u>        |

19) Describe proposed well work, including the drilling and plugging back of any pilot hole:

Drill and complete a new horizontal well in the Marcellus Formation. Drill the vertical to an approximate depth of 3245'. Kick off and drill curve. Drill the lateral in the Marcellus. Cement casing.

4704902443

20) Describe fracturing/stimulating methods in detail, including anticipated max pressure and max rate:

Hydraulic fracturing is completed in accordance with state regulations using water recycled from previously fractured wells and obtained from freshwater sources. This water is mixed with sand and a small percentage (less than 0.3%) of chemicals (including 15% Hydrochloric acid, gelling agent, gel breaker, friction reducer, biocide, and scale inhibitor), referred to in the industry as a "slickwater" completion. Maximum anticipated internal casing pressure is expected to be approximately 10000 psi, maximum anticipated treating rates are expected to average approximately 100 bpm. Stage lengths vary from 150 to 300 feet. Average approximately 200,000 barrels of water per stage. Sand sizes vary from 100 mesh to 20/40 mesh. Average approximately 200,000 pounds of sand per stage.

- 21) Total Area to be disturbed, including roads, stockpile area, pits, etc., (acres): 66.70
- 22) Area to be disturbed for well pad only, less access road (acres): 6.40
- 23) Describe centralizer placement for each casing string:
- Surface: Bow spring centralizers One at the shoe and one spaced every 500'.
- Intermediate: Bow spring centralizers- One cent at the shoe and one spaced every 500'.
- Production: One solid body cent spaced every joint from production casing shoe to KOP

24) Describe all cement additives associated with each cement type:

Conductor: Class A no additives

Surface (Type 1 Cement): 0-3% Calcium Chloride Used to speed the setting of cement slurnes, .25% Flake Loss Circulation Material (LCM) is used to combat the loss of the cement slurny to a thief zone. Intermediate (Type 1 Cement): 0-3% Calcium Chloride. Salt is used in shallow, low temperature formations to speed the setting of cement slurnes. 0.25% flake. Loss Circulation Material (LCM) is used to combat the loss of whole drilling fluid or cement slurny (not filtrate) to a thief zone.

Lead (Type H Cement): 0.2% CD-20 (dispersant makes cement easier to mix). .15% SuperFL-300 (fluid loss/lengthens thickening time) .15% SEC-10 (fluid loss) 50:50 POZ (extender)

Tail (Type H Cement): 0.2% Super CR-1 (Retarder). Lengthens thickening time: .3% Super FL-200 (fluid loss) .2% SEC-10 (Fluid loss). .2% SuperFL-350 (fluid loss) Reduces amount of water lost to formation 60 % Calcuim Carbonate. Acid solubility.

25) Proposed borehole conditioning procedures:

Surface: Circulate hole clean while rotating & reciprocating the drill string until cuttings diminish at surface. Intermediate: Circulate hole clean while rotating & reciprocating the drill string until cuttings diminish at surface.

Production: Pump marker sweep with nut plug to determine actual hole washout. Calculate a gauge holes bottoms up volume. Perform a cleanup cycle by pumping 3-5 bottoms up or until the shakers are clean. Check volume of cuttings coming across the shakers every 15 minutes. Office of Oil and Gas