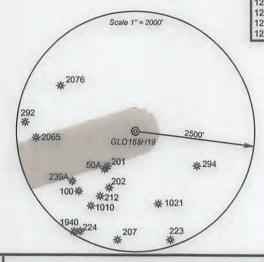

### 1. Communications with Well Operators

EQT, using available data (WV Geological Survey, WVDEP website, and IHS data service), has identified all known wells and well operators within 500 feet of this pad and the lateral sections that are known or could reasonably be expected to be within range of the fracture propagation. A map showing these wells along with a list of the wells and operators is included in **Attachment A**.