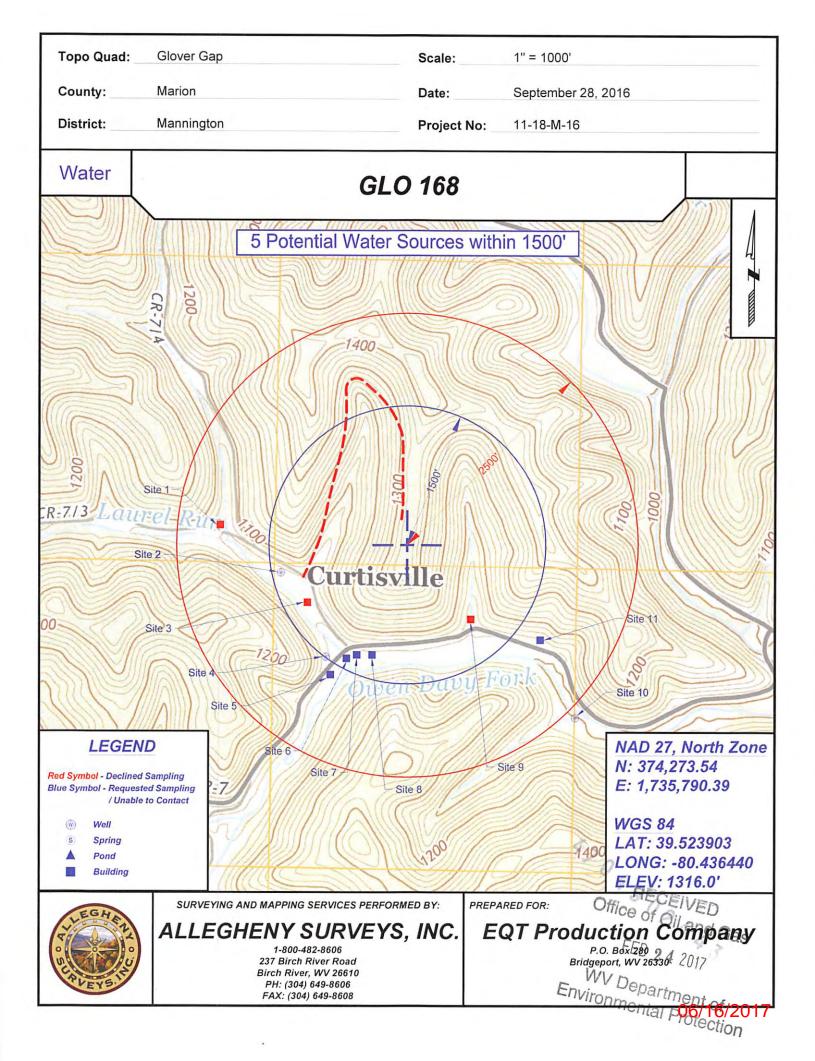

Due to the requirements under 35CSR8 5.11, the permittee is required to review the area surrounding the proposed well pad so as to identify and evaluate potential conduits for unintended fracture propagation. A report is required to be submitted along with a well work permit application.

### 1. Communications with Well Operators

EQT, using available data (WV Geological Survey, WVDEP website, and IHS data service), has identified all known wells and well operators within 500 feet of this pad and the lateral sections that are known or could reasonably be expected to be within range of the fracture propagation. A map showing these wells along with a list of the wells and operators is included in **Attachment A**.