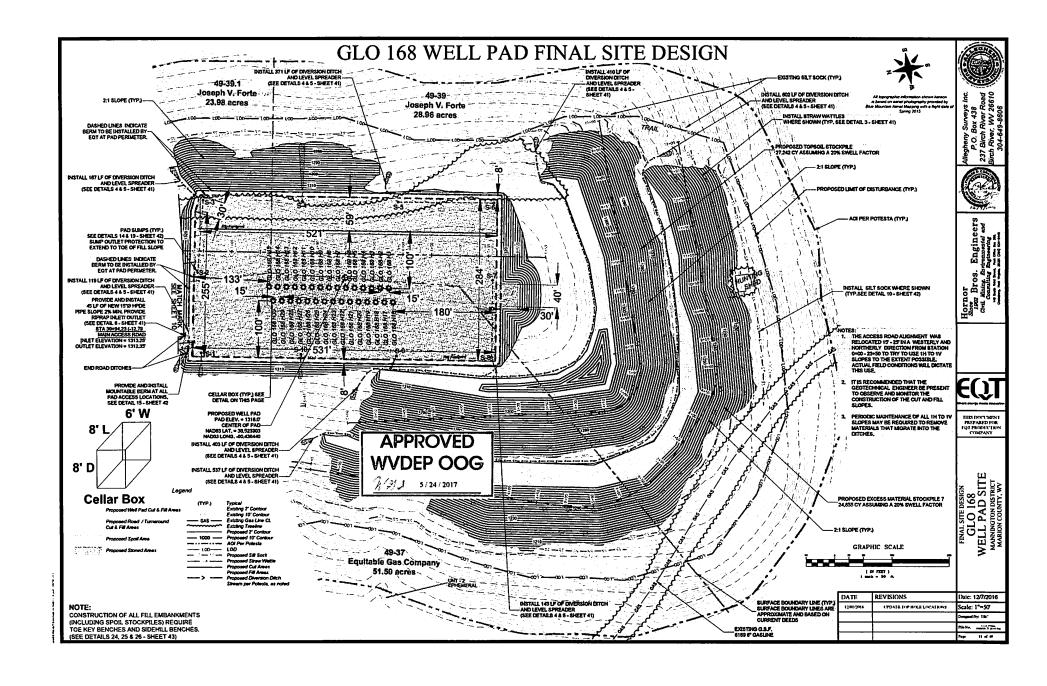

19) Describe proposed well work, including the drilling and plugging back of any pilot hole:

Drill and complete a new horizontal well in the Marcellus Formation. Drill the vertical to an approximate depth of 3245'. Kick off and drill curve. Drill the lateral in the Marcellus. Cement casing.

- 21) Total Area to be disturbed, including roads, stockpile area, pits, etc., (acres): 66.70
- 22) Area to be disturbed for well pad only, less access road (acres): 6.40
- 23) Describe centralizer placement for each casing string:
- Surface: Bow spring centralizers One at the shoe and one spaced every 500'.
- Intermediate: Bow spring centralizers- One cent at the shoe and one spaced every 500'.
- Production: One solid body cent spaced every joint from production casing shoe to KOP

Production: Pump marker sweep with nut plug to determine actual hole washout. Calculate a gauge holes bottoms up volume. Perform a cleanup cycle by pumping 3-5 bottoms up or until the shakers are clean. Check volume of cuttings coming across the shakers every 15 minutes. Office of Oil and Gas