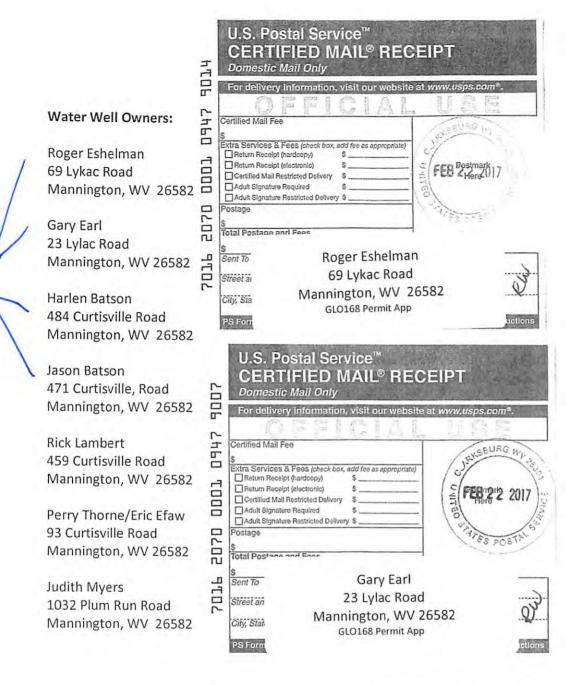

### 1. Communications with Well Operators

EQT, using available data (WV Geological Survey, WVDEP website, and IHS data service), has identified all known wells and well operators within 500 feet of this pad and the lateral sections that are known or could reasonably be expected to be within range of the fracture propagation. A map showing these wells along with a list of the wells and operators is included in **Attachment A**.