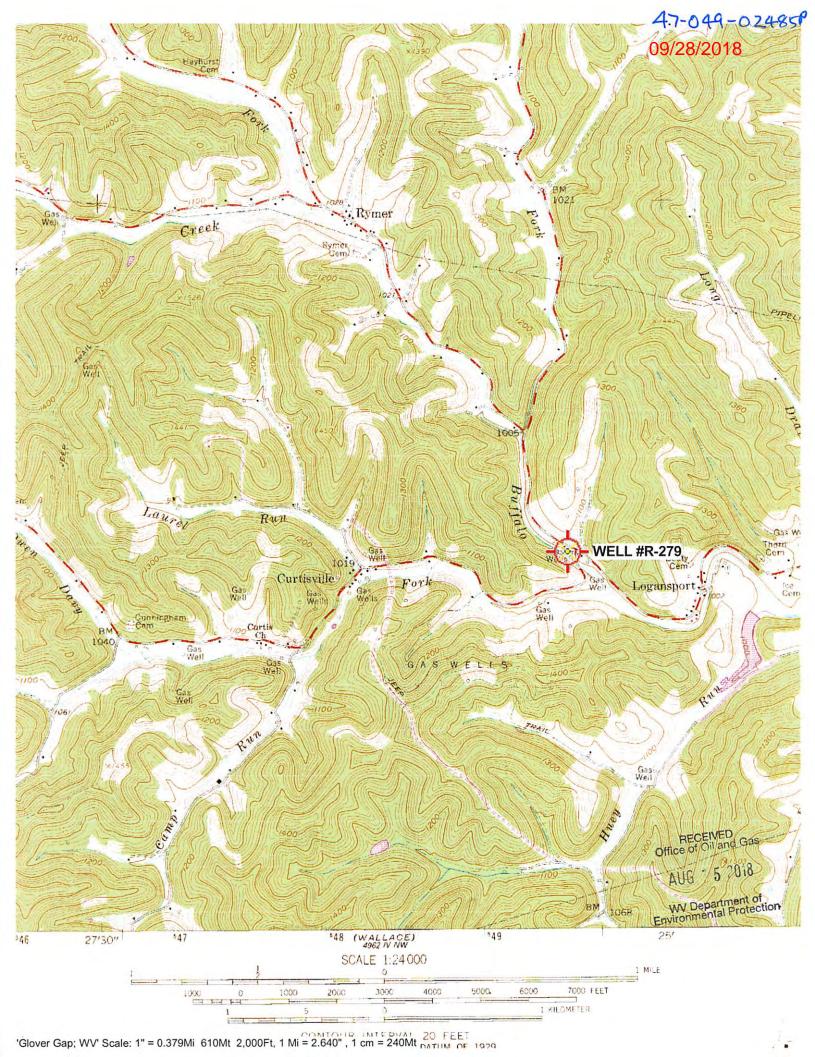

#### STATE OF WEST VIRGINIA DEPARTMENT OF ENVIRONMENTAL PROTECTION OFFICE OF OIL AND GAS

| 5)  | Location: Elevation 998.02                               | Watershed BUFFALO CREEK                     |
|-----|----------------------------------------------------------|---------------------------------------------|
|     | District MANNINGTON                                      | County MARION Quadrangle GLOVER GAP, WV 7.5 |
| 6)  | Well Operator CONSOLIDATION COAL COMPANY                 | 7) Designated Agent DAVID RODDY             |
|     | Address 1 BRIDGE STREET  MONONGAH, WV 26554              | Address 1 BRIDGE STREET                     |
|     | MONONGAH, WV 20004                                       | MONONGAH, WV 26554                          |
| 8)  | Oil and Gas Inspector to be notified  Name SAM WARD      | 9) Plugging Contractor Name                 |
|     | Address P.O. BOX 2327 BUCKHANNON, WV 26201               | Address_                                    |
| 10) | Work Order: The work order for the mann  SEE EXHIBIT No! | er of plugging this well is as follows:     |
| 10) | · ·                                                      | er of plugging this well is as follows:     |