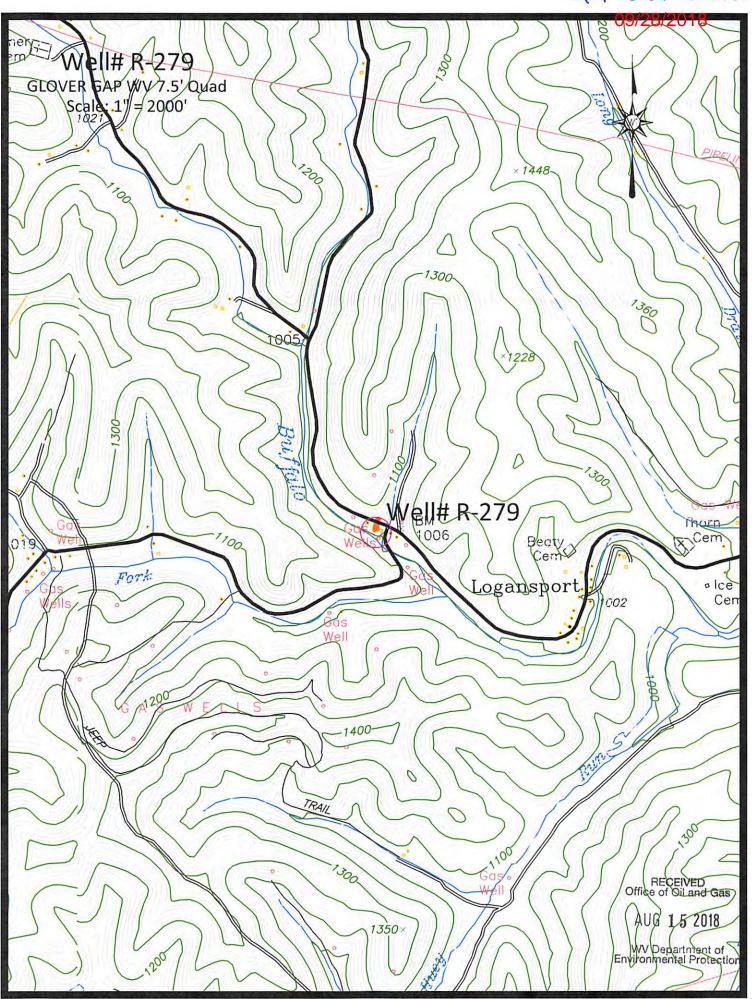

#### STATE OF WEST VIRGINIA DEPARTMENT OF ENVIRONMENTAL PROTECTION OFFICE OF OIL AND GAS

| 5)  | Location: Elevation 998.02                               | Watershed BUFFALO CREEK                     |
|-----|----------------------------------------------------------|---------------------------------------------|
|     | District MANNINGTON                                      | County MARION Quadrangle GLOVER GAP, WV 7.5 |
| 6)  | Well Operator CONSOLIDATION COAL COMPANY                 | 7) Designated Agent DAVID RODDY             |
|     | Address 1 BRIDGE STREET  MONONGAH, WV 26554              | Address 1 BRIDGE STREET                     |
|     | MONONGAH, WV 20004                                       | MONONGAH, WV 26554                          |
| 8)  | Oil and Gas Inspector to be notified  Name SAM WARD      | 9) Plugging Contractor Name                 |
|     | Address P.O. BOX 2327 BUCKHANNON, WV 26201               | Address_                                    |
| 10) | Work Order: The work order for the mann  SEE EXHIBIT No! | er of plugging this well is as follows:     |
| 10) | · ·                                                      | er of plugging this well is as follows:     |