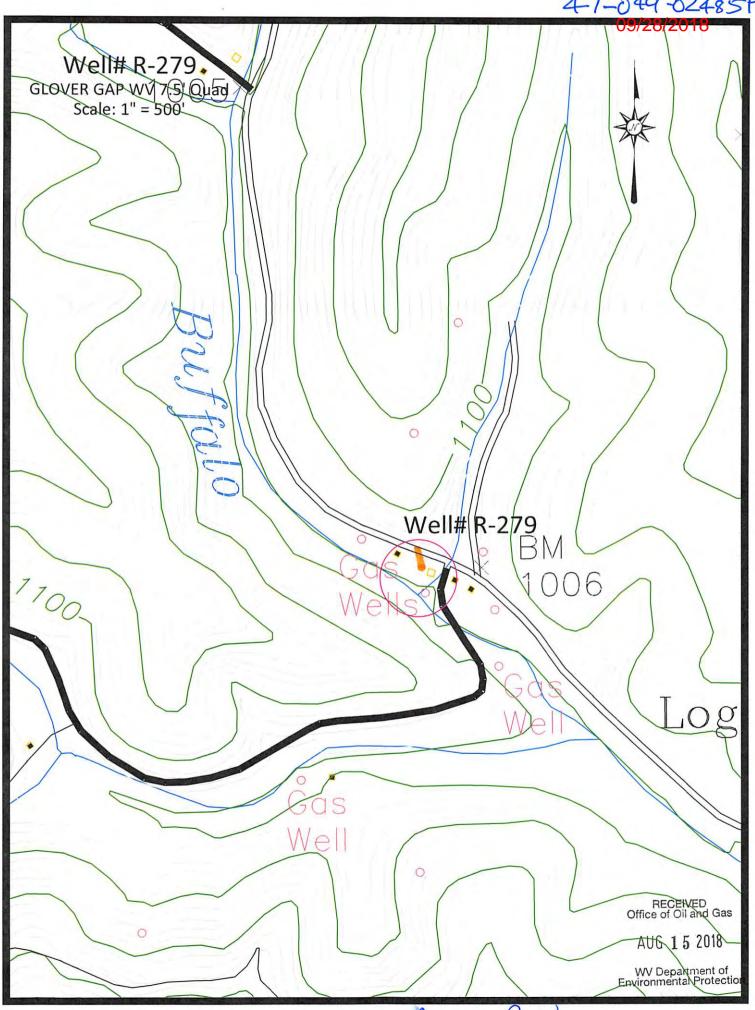

#### STATE OF WEST VIRGINIA DEPARTMENT OF ENVIRONMENTAL PROTECTION OFFICE OF OIL AND GAS

| 5)  | Location: Elevation 998.02                               | Watershed BUFFALO CREEK                     |
|-----|----------------------------------------------------------|---------------------------------------------|
|     | District MANNINGTON                                      | County MARION Quadrangle GLOVER GAP, WV 7.5 |
| 6)  | Well Operator CONSOLIDATION COAL COMPANY                 | 7) Designated Agent DAVID RODDY             |
|     | Address 1 BRIDGE STREET  MONONGAH, WV 26554              | Address 1 BRIDGE STREET                     |
|     | MONONGAH, WV 20004                                       | MONONGAH, WV 26554                          |
| 8)  | Oil and Gas Inspector to be notified  Name SAM WARD      | 9) Plugging Contractor Name                 |
|     | Address P.O. BOX 2327 BUCKHANNON, WV 26201               | Address_                                    |
| 10) | Work Order: The work order for the mann  SEE EXHIBIT No! | er of plugging this well is as follows:     |
| 10) | · ·                                                      | er of plugging this well is as follows:     |