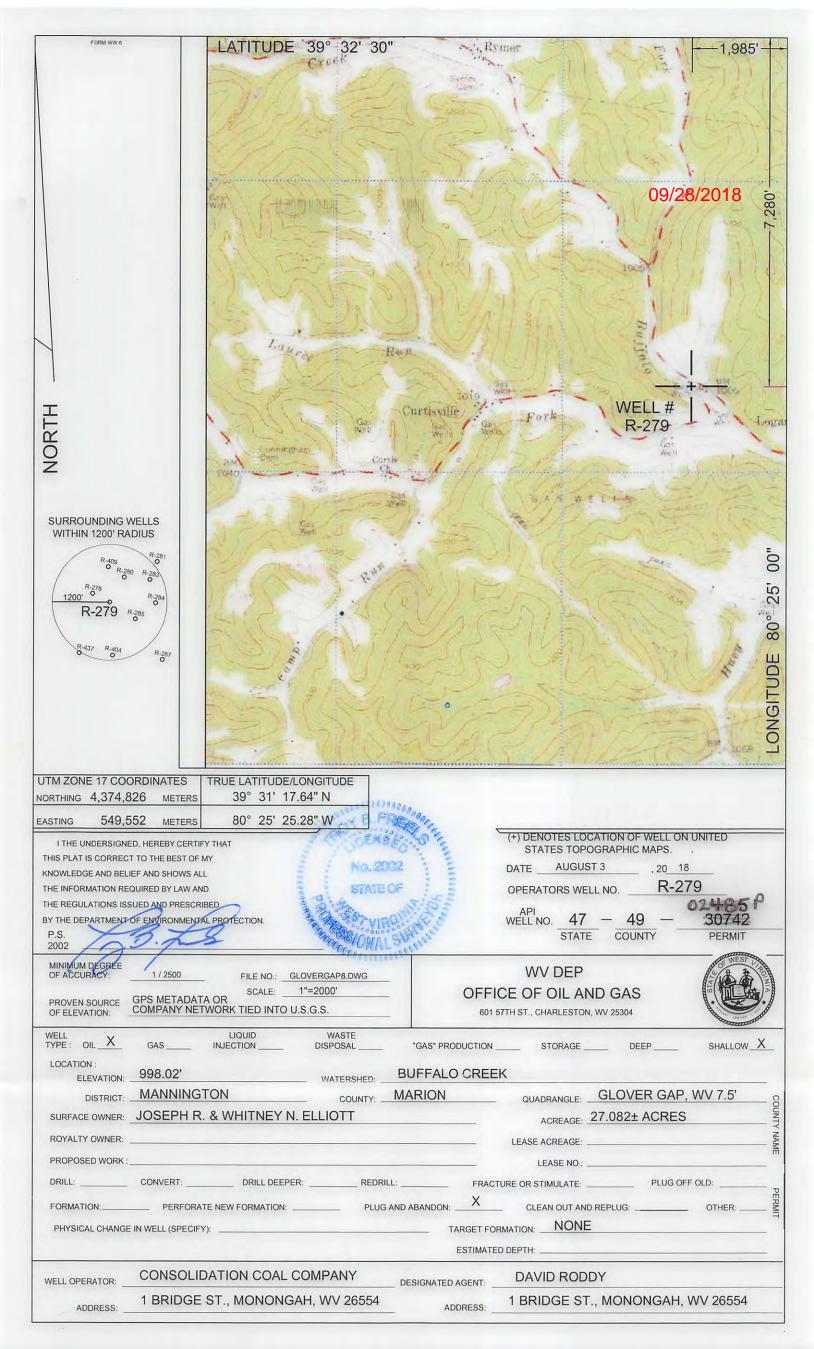

#### STATE OF WEST VIRGINIA DEPARTMENT OF ENVIRONMENTAL PROTECTION OFFICE OF OIL AND GAS

| 5)  | Location: Elevation 998.02                               | Watershed BUFFALO CREEK                     |
|-----|----------------------------------------------------------|---------------------------------------------|
|     | District MANNINGTON                                      | County MARION Quadrangle GLOVER GAP, WV 7.5 |
| 6)  | Well Operator CONSOLIDATION COAL COMPANY                 | 7) Designated Agent DAVID RODDY             |
|     | Address 1 BRIDGE STREET  MONONGAH, WV 26554              | Address 1 BRIDGE STREET                     |
|     | MONONGAH, WV 20004                                       | MONONGAH, WV 26554                          |
| 8)  | Oil and Gas Inspector to be notified  Name SAM WARD      | 9) Plugging Contractor Name                 |
|     | Address P.O. BOX 2327 BUCKHANNON, WV 26201               | Address_                                    |
| 10) | Work Order: The work order for the mann  SEE EXHIBIT No! | er of plugging this well is as follows:     |
| 10) | · ·                                                      | er of plugging this well is as follows:     |