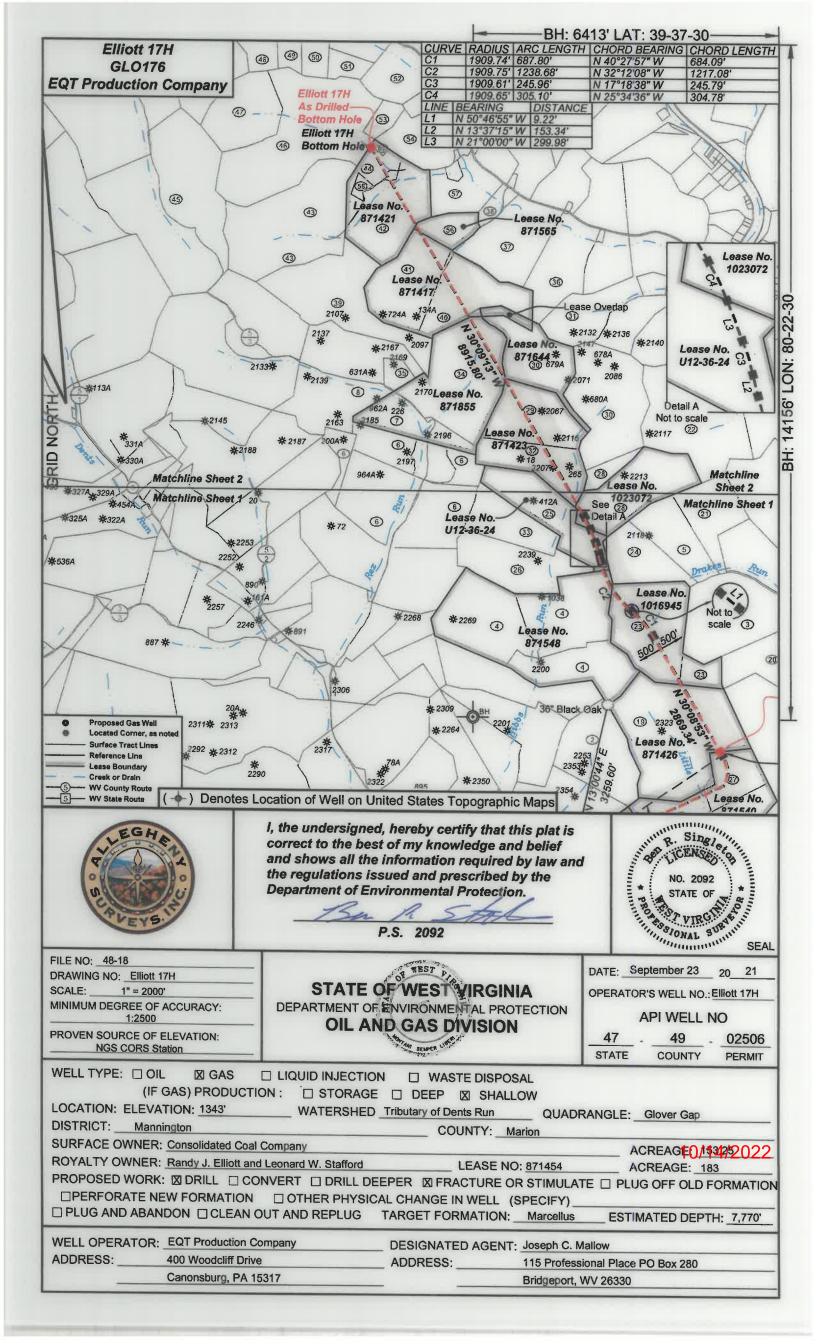

## Well Operator's Report of Well Work

Well Number: Elliott 17H (L004601)

API: 47 - 049 - 02506

Submission: Initial Amended

Notes:

RECEIVED
Office of Oil and Gas
SEP 1 2 2022
WV Department of
Environmental Protection