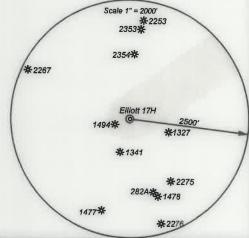

## Well Operator's Report of Well Work

Well Number: Elliott 17H (L004601)

API: 47 - 049 - 02506

Submission: Initial Amended

Notes:

RECEIVED
Office of Oil and Gas
SEP 1 2 2022
WV Department of
Environmental Protection