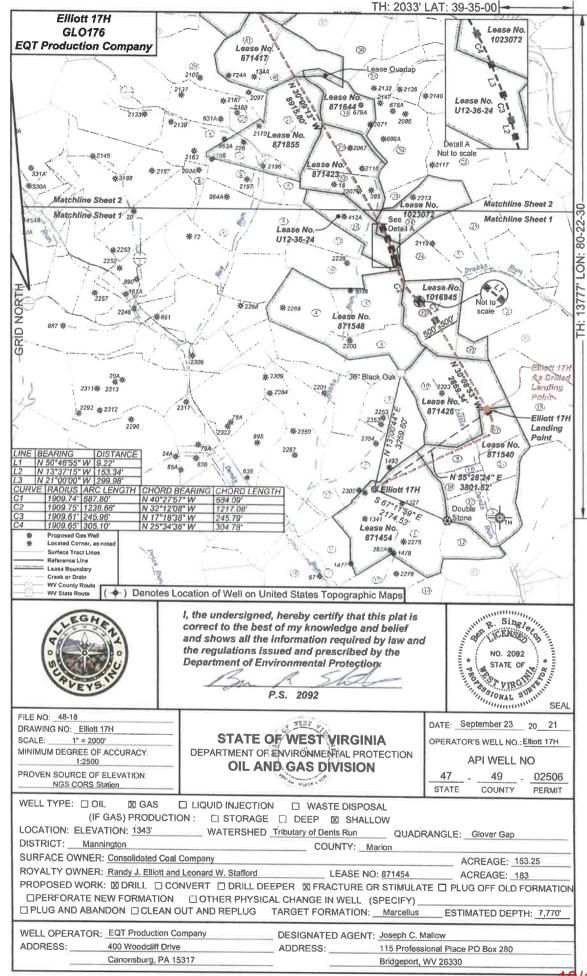

## Well Operator's Report of Well Work

Well Number: Elliott 17H (L004601)

API: 47 - 049 - 02506

Submission: Initial Amended

Notes:

RECEIVED
Office of Oil and Gas
SEP 1 2 2022
WV Department of
Environmental Protection

APPROVED Ort 04 2022