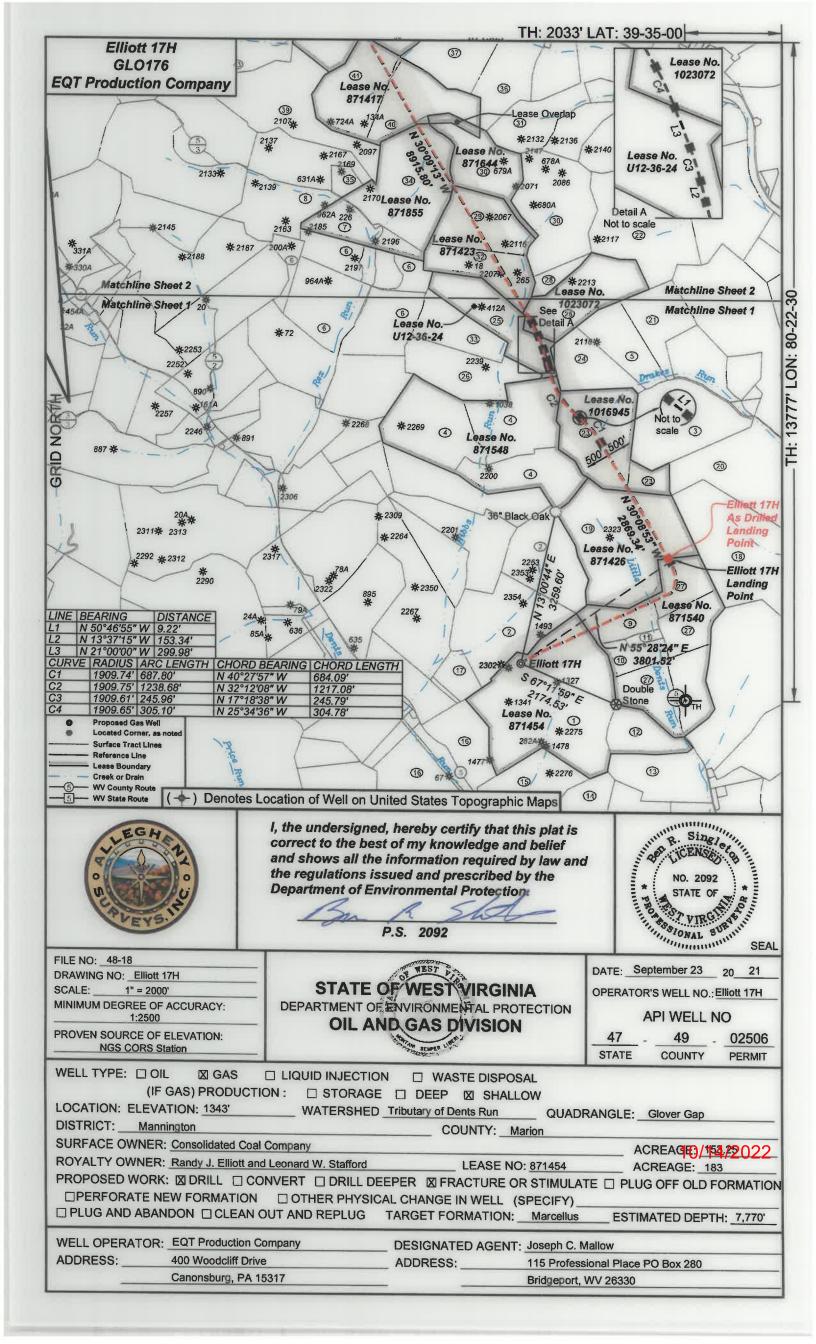

## Well Operator's Report of Well Work

Well Number: Elliott 17H (L004601)

API: 47 - 049 - 02506

Submission: Initial Amended

Notes:

RECEIVED
Office of Oil and Gas
SEP 1 2 2022
WV Department of
Environmental Protection