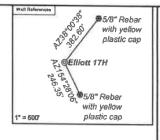

## Well Operator's Report of Well Work

Well Number: Elliott 17H (L004601)

API: 47 - 049 - 02506

Submission: Initial Amended

Notes:

RECEIVED
Office of Oil and Gas
SEP 1 2 2022
WV Department of
Environmental Protection

APPROVED Ort 04 2022