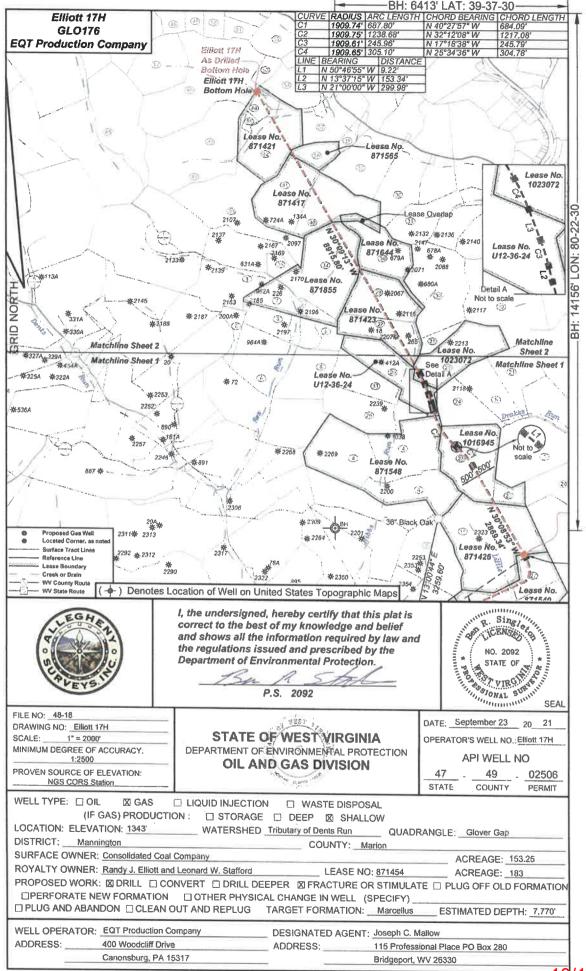

## Well Operator's Report of Well Work

Well Number: Elliott 17H (L004601)

API: 47 - 049 - 02506

Submission: Initial Amended

Notes:

RECEIVED
Office of Oil and Gas
SEP 1 2 2022
WV Department of
Environmental Protection

APPROVED Ort 04 2022