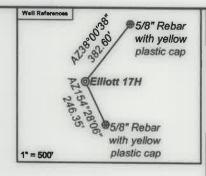

## Well Operator's Report of Well Work

Well Number: Elliott 17H (L004601)

API: 47 - 049 - 02506

Submission: Initial Amended

Notes:

RECEIVED
Office of Oil and Gas
SEP 1 2 2022
WV Department of
Environmental Protection