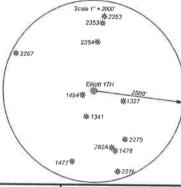

## Well Operator's Report of Well Work

Well Number: Elliott 17H (L004601)

API: 47 - 049 - 02506

Submission: Initial Amended

Notes:

RECEIVED
Office of Oil and Gas
SEP 1 2 2022
WV Department of
Environmental Protection