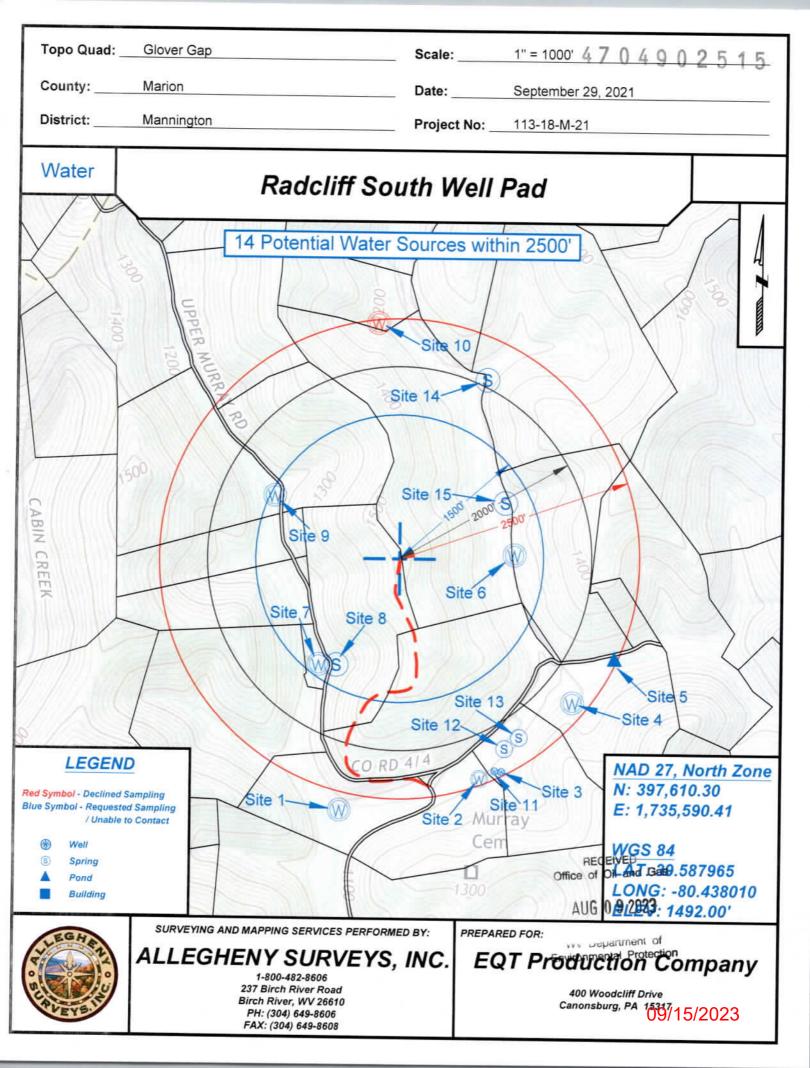

#### 1. **Communications with Well Operators**

EQT, using available data (WV Geological Survey, WVDEP website, and IHS data service), has identified all known wells and well operators within 500 feet of this pad and the lateral sections that are known or could reasonably be expected to be within range of the fracture propagation. A map showing these wells along with a list of the wells and operators is included in Attachment A.