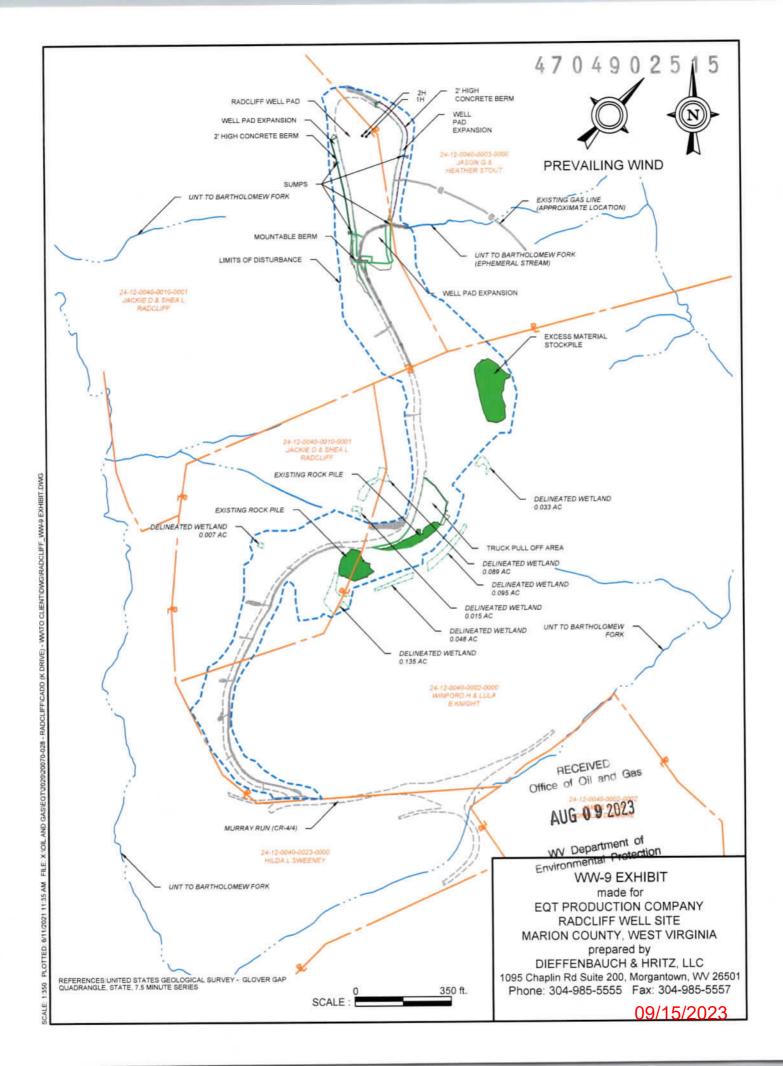

#### 1. **Communications with Well Operators**

EQT, using available data (WV Geological Survey, WVDEP website, and IHS data service), has identified all known wells and well operators within 500 feet of this pad and the lateral sections that are known or could reasonably be expected to be within range of the fracture propagation. A map showing these wells along with a list of the wells and operators is included in Attachment A.