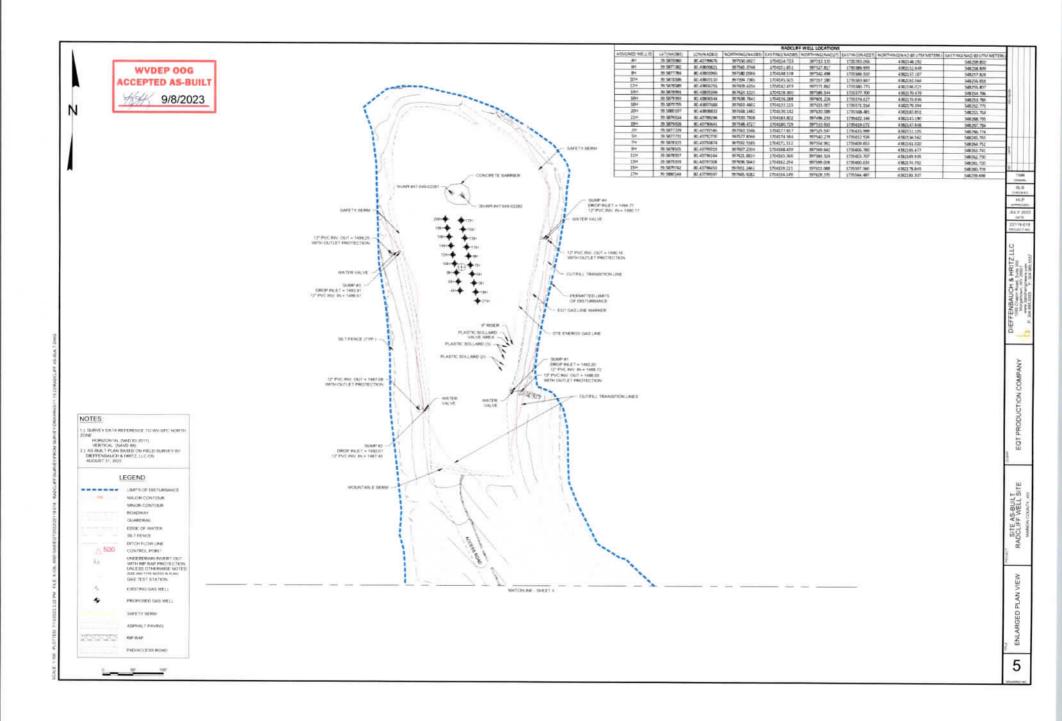

| BIT651 3462     | 1704159.121    | 397613.688      | 1735600.633<br>1735597.560 | 4382174.393                 | 548261.720                   |       |
| 3.764            | THE RESIDENCE AND | NO ASSESSMENT OF THE PARTY OF T | 2711022 (2412   | 8-11M4379-041  | 301-971-1906    | 1/10099-300                | 4362178.849                 | 548260.309                   |       |

WVDEP OOG ACCEPTED AS-BUILT 9/8/2023

> PROJECT # 21119-018 JULY 2023

DIEFFENBAUCH & HRITZ, LLC





## west virginia department of environmental protection

Office of Oil and Gas 601 57th Street, S.E. Charleston, WV 25304 (304) 926-0450 fax: (304) 926-0452

Harold D. Ward, Cabinet Secretary www.dep.wv.goy

# Friday, September 8, 2023 NOTICE OF PLUGGING PERMIT RELEASE Vertical / Plugging

**UNKNOWN - DEP PAID PLUGGING CONTRACT 601 57TH STREET** 

CHARLESTON, WV 25304

Re:

Plugging Permit Release for 0

47-039-04973-00-00

The FINAL INSPECTION REPORT, for U.S. Well Number: 47-039-04973-00-00, has been received by the Office of Oil and Gas. The Affidavit of Plugging, Form WR-38, has been received and reclamation requirements have been approved. This well has been released from your bond.

If there are any questions, please feel free to contact me at (304) 926-0450.

James A. Martin Chi