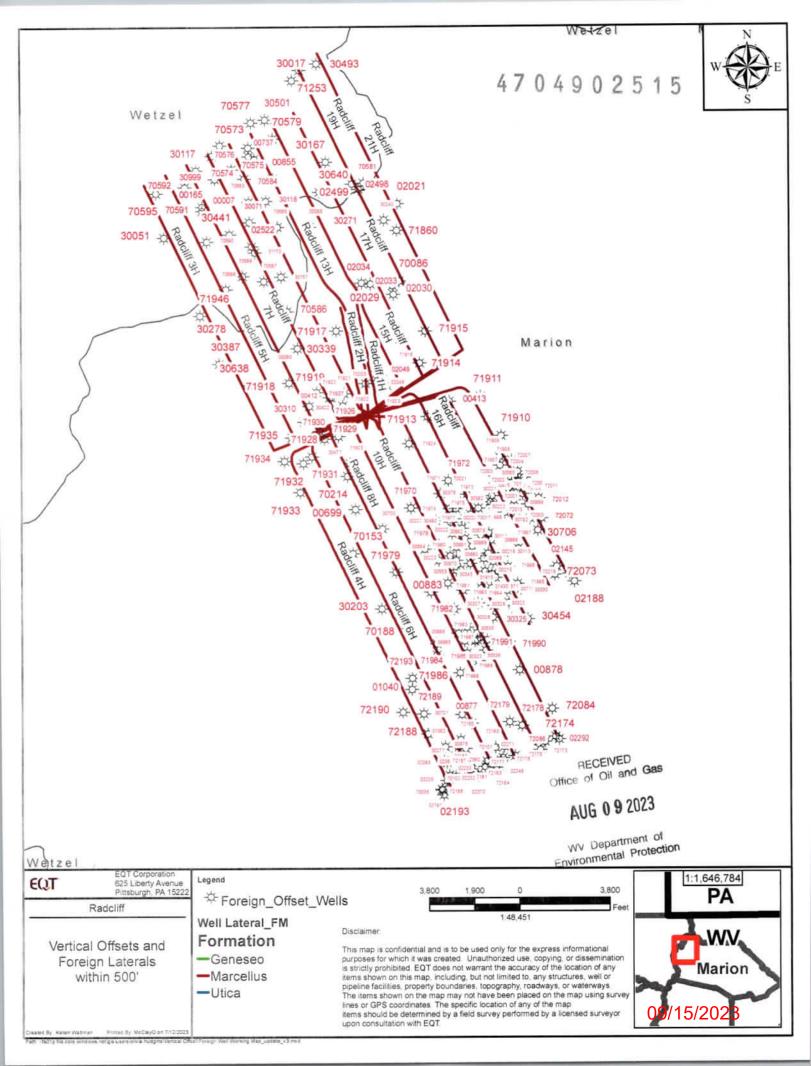

#### 1. **Communications with Well Operators**

EQT, using available data (WV Geological Survey, WVDEP website, and IHS data service), has identified all known wells and well operators within 500 feet of this pad and the lateral sections that are known or could reasonably be expected to be within range of the fracture propagation. A map showing these wells along with a list of the wells and operators is included in Attachment A.