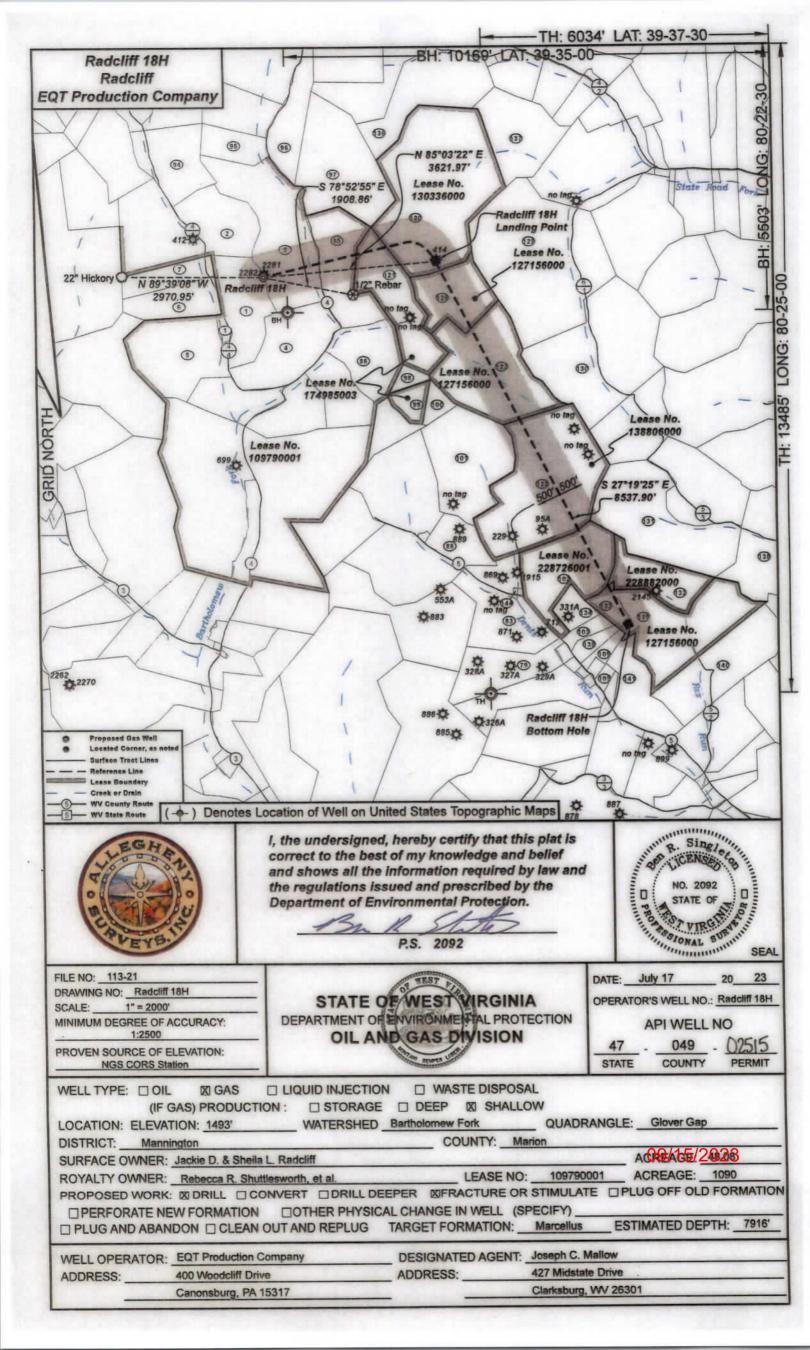

| API NO. 47             |
|------------------------|
| OPERATOR WELL NO. 18H  |
| Well Pad Name: Raddiff |

4704902515

## STATE OF WEST VIRGINIA DEPARTMENT OF ENVIRONMENTAL PROTECTION, OFFICE OF OIL AND GAS WELL WORK PERMIT APPLICATION

| 1) Well Operator: EQT P                                    | roduction Con     | npany       | 306686                 | Marion           | Mannington             | Glover Gap           |
|------------------------------------------------------------|-------------------|-------------|------------------------|------------------|------------------------|----------------------|
| <u> </u>                                                   |                   |             | Operator ID            | County           | District               | Quadrangle           |
| 2) Operator's Well Numbe                                   | r: <u>18H</u>     |             | Well Pad               | Name: Radol      | iff                    |                      |
| 3) Farm Name/Surface Ow                                    | /ner: Jackie D. & | Sheila L. F | Radeliff Public Road   | d Access: CR     | 4/4                    |                      |
| 4) Elevation, current groun                                | id: 1,493' (bu    | uilt) Ele   | evation, proposed p    | ost-construction | on: 1,493'             |                      |
| 5) Well Type (a) Gas                                       | <u>X</u>          | Oil         | Unde                   | rground Storag   | e                      |                      |
| Other                                                      |                   |             |                        |                  |                        |                      |
| (b)If Gas                                                  | Shallow 2         | Χ           | Deep                   |                  |                        |                      |
|                                                            | -                 | ×           |                        |                  |                        |                      |
| 6) Existing Pad: Yes or No                                 | Yes               |             |                        |                  |                        |                      |
| 7) Proposed Target Format<br>Marcellus, 7,916', 78', 2,5   |                   | ), Antici   | ipated Thickness ar    | nd Expected Pr   | essure(s):             |                      |
| 8) Proposed Total Vertical                                 | Depth: 7,916'     | ·           |                        |                  |                        |                      |
| 9) Formation at Total Verti                                | ical Depth: Ma    | arcellus    |                        |                  |                        |                      |
| 10) Proposed Total Measur                                  | red Depth: 17     | ,988'       |                        |                  |                        |                      |
| 11) Proposed Horizontal Le                                 | eg Length: 8,5    | 538'        |                        |                  |                        |                      |
| 12) Approximate Fresh Wa                                   | iter Strata Deptl | hs:         | 460', 490', 621', 7    | 751'             |                        |                      |
| 13) Method to Determine F                                  | resh Water Der    | oths: C     | offset Wells - 049-021 | 184, 049-00699,  | 049-00168, (           | 049-30339, 049-30238 |
| 14) Approximate Saltwater                                  | Depths: 1,856     | 6', 2,127   | ", 2,247'              |                  |                        |                      |
| 15) Approximate Coal Scar                                  | m Depths: 1.20    | 00'-1,20    | 6', 1,297'-1,304'      | · <b></b>        |                        |                      |
| 16) Approximate Depth to                                   | Possible Void (   | coal mi     | ne, karst, other): 💆   | N/A              |                        |                      |
| 17) Does Proposed well loo<br>directly overlying or adjace |                   |             | ns<br>Yes              | Non              | X RECEIVED             | d Gas                |
| (a) If Yes, provide Mine I                                 | info: Name:       |             |                        |                  | AUG 0 9 20             | 123                  |
|                                                            | Depth:            |             |                        |                  | <del>V Departmen</del> |                      |
|                                                            | Seam:             |             |                        | Envi             | ronmental Pro          | tection              |
|                                                            | Owner:            |             |                        |                  |                        |                      |