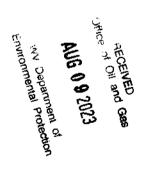

- 21) Total Area to be alsourbed, including roads, stockpile area, pits, etc., (acres): 17.33 (built)
- 22) Area to be disturbed for well pad only, less access road (acres): 5.19 (built)
- 23) Describe centralizer placement for each casing string:
- Surface: Bow spring centralizers One centralizer at the shoe and one spaced every 500'.
- Intermediate: Bow spring centralizers— One centralizer at the shoe and one spaced every 500'.
- Production: One solid body centralizer spaced every other joint from production casing shoe to landing point. One solid body centralizer spaced every joint from landing point to planned top of cement.