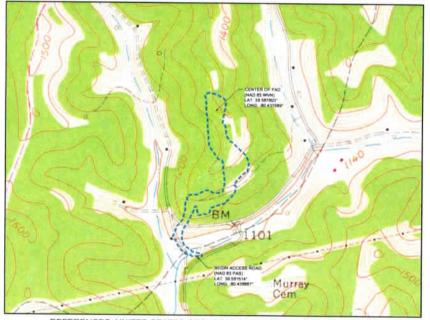

#### 1. **Communications with Well Operators**

EQT, using available data (WV Geological Survey, WVDEP website, and IHS data service), has identified all known wells and well operators within 500 feet of this pad and the lateral sections that are known or could reasonably be expected to be within range of the fracture propagation. A map showing these wells along with a list of the wells and operators is included in Attachment A.