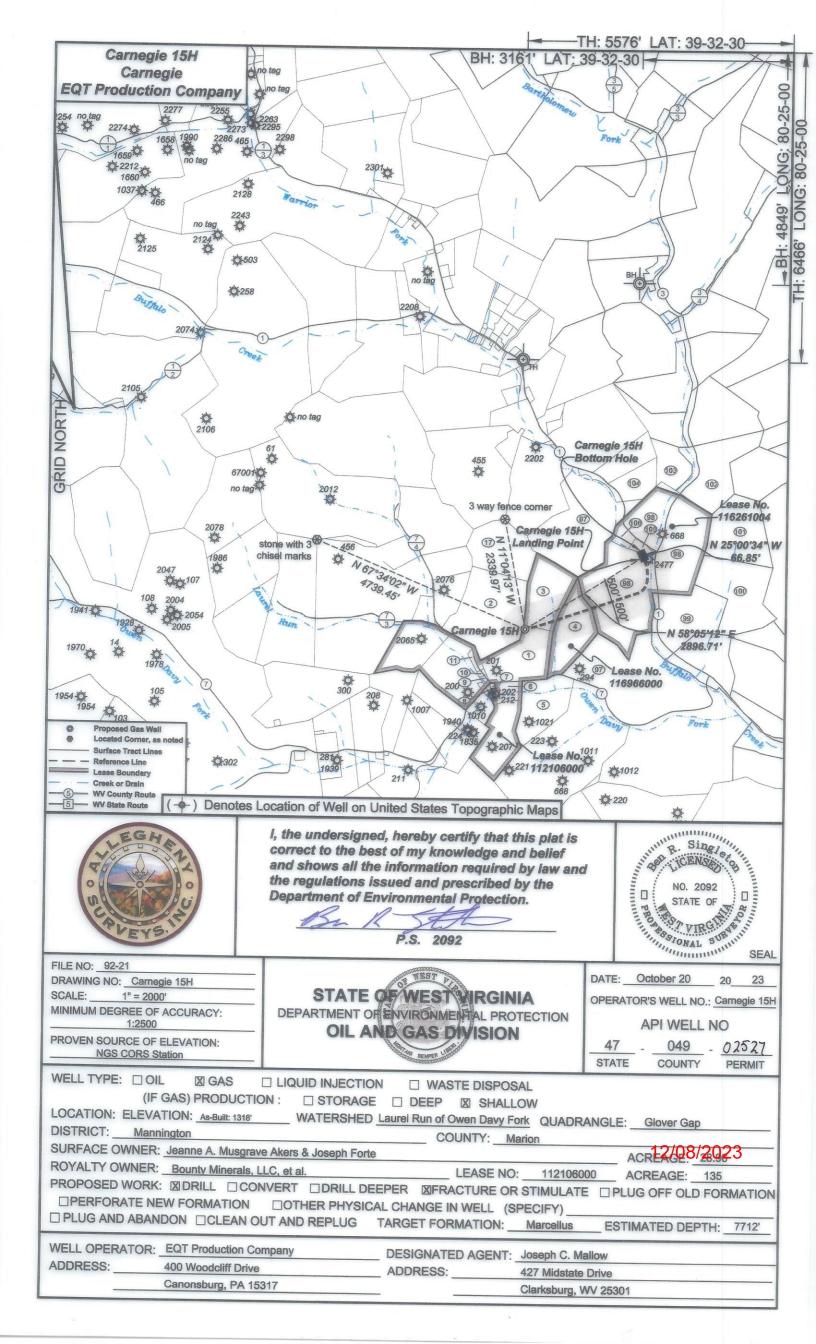

4704902527 API NO. 47-049 - 02527

OPERATOR WELL NO. 15H
Well Pad Name: Carnegie

# STATE OF WEST VIRGINIA DEPARTMENT OF ENVIRONMENTAL PROTECTION, OFFICE OF OIL AND GAS WELL WORK PERMIT APPLICATION

|                                                                           |                              |                        |                   |                           | /                          |
|---------------------------------------------------------------------------|------------------------------|------------------------|-------------------|---------------------------|----------------------------|
| 1) Well Operator: EQT Product                                             | tion Company                 | 306686                 | Marion /          | Mannington (              | Glover Gap                 |
|                                                                           |                              | Operator ID            | County            | District (                | Quadrangle (               |
| 2) Operator's Well Number: 15H                                            | /                            | Well Pac               | Name: Carne       | gie                       |                            |
| 3) Farm Name/Surface Owner:                                               | anne Ann Musgrave Akers & Jo | seph Forte Public Roa  | d Access: CR 7    | 7/3                       |                            |
| 4) Elevation, current ground: 1                                           | 318' (built) E1              | evation, proposed      | post-construction | on: 1,318' (bu            | ıilt)                      |
| 5) Well Type (a) Gas X                                                    | Oil                          | Unde                   | erground Storag   | e                         |                            |
| Other                                                                     | 15                           |                        | -                 |                           | Office OF OFFICE           |
| (b)If Gas Shall                                                           | ow X                         | Deep                   |                   |                           | NOV On and Gas             |
| Horiz                                                                     | ontal X                      |                        |                   |                           |                            |
| 6) Existing Pad: Yes or No Yes                                            | 1                            |                        |                   | $\mathcal{E}_{N_{V_{i}}}$ | Conne Department           |
| 7) Proposed Target Formation(s),<br>Marcellus, 7,712', 79', 2,593         | Depth(s), Antic              | ipated Thickness a     | nd Expected Pr    | essure(s):                | My Department of Coloction |
| 8) Proposed Total Vertical Depth:                                         | 7,712'                       |                        |                   |                           |                            |
| 9) Formation at Total Vertical Dep                                        | oth: Marcellus               | /                      |                   |                           |                            |
| 10) Proposed Total Measured Dep                                           | th: 9,016'                   | /                      |                   |                           |                            |
| 11) Proposed Horizontal Leg Leng                                          | gth: 67'                     |                        |                   |                           |                            |
| 12) Approximate Fresh Water Stra                                          | nta Depths:                  | 309', 335', 341', 37   | 1', 709' /        |                           |                            |
| 13) Method to Determine Fresh W                                           | ater Depths:                 | Offset Wells - 049-30  | 050, 049-00200    | , 049-30239               |                            |
| 14) Approximate Saltwater Depths                                          | s: 1,852'                    |                        |                   |                           |                            |
| 15) Approximate Coal Seam Dept                                            | hs: 515'-517', 66            | 69'-671', 937'-941', 1 | ,034'-1,041'      |                           |                            |
| 16) Approximate Depth to Possibl                                          | e Void (coal mi              | ne, karst, other): 1   | I/A               |                           |                            |
| 17) Does Proposed well location c<br>directly overlying or adjacent to an |                              | Yes X                  | No                |                           |                            |
| (a) If Yes, provide Mine Info:                                            | Name: Harriso                | on County Mine         |                   |                           |                            |
| ]                                                                         | Depth: 1,034'-               | -1,041'                |                   |                           |                            |
| 5                                                                         | Seam: Pittsbu                | ırgh                   |                   |                           |                            |
|                                                                           | Owner: Harriso               | on County Coal Res     | ources            |                           |                            |
|                                                                           | Owner: Harriso               | on County Coal Res     | ources            |                           |                            |

RECEIVED
Off --- Oil and Gas

NOV 03 2023

WV Department of Environmental Protection

Page 2 of 3

WV Department of Environmental Protection API NO. 47- 0 4-9 0 2 5 2 7

OPERATOR WELL NO. 15H
Well Pad Name: Carnegie