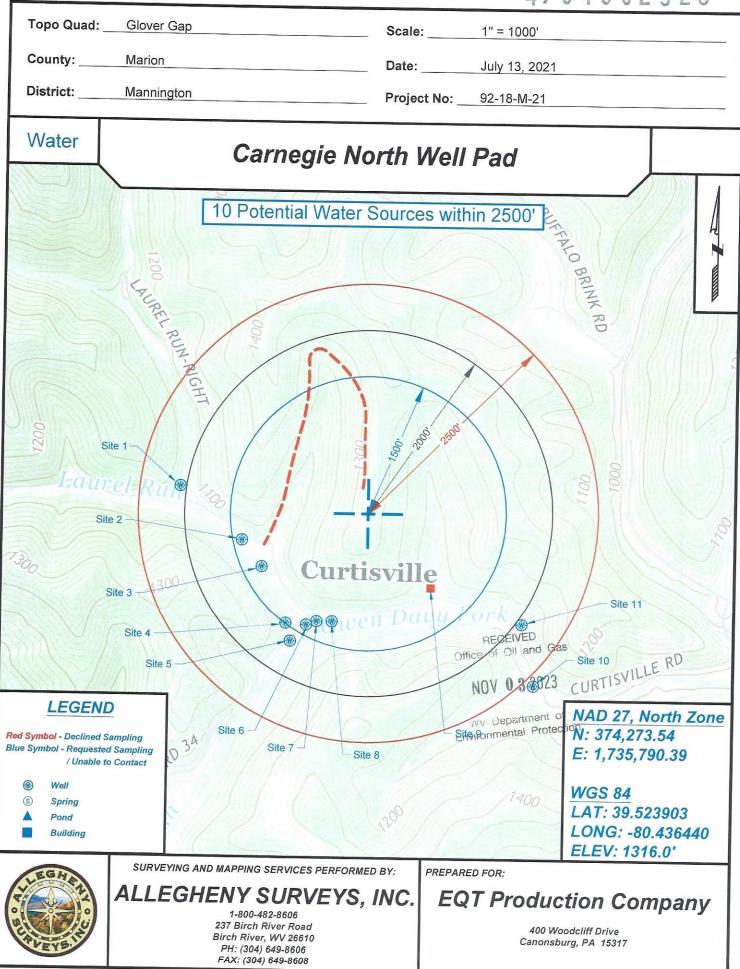

#### **CONDITIONS**

- 1. This proposed activity may require permit coverage from the United States Army Corps of Engineers (USACE). Through this permit, you are hereby being advised to consult with USACE regarding this proposed activity.
- 2. If the operator encounters an unanticipated void, or an anticipated void at an unanticipated depth, the operator shall notify the inspector within 24 hours. Modifications to the casing program may be necessary to comply with W. Va. Code § 22-6A-5a (12), which requires drilling to a minimum depth of thirty feet below the bottom of the void, and installing a minimum of twenty (20) feet of casing. Under no circumstance should the operator drill more than one hundred (100) feet below the bottom of the void or install less than twenty (20) feet of casing below the bottom of the void.
- 3. When compacting fills, each lift before compaction shall not be more than 12 inches in height, and the moisture content of the fill material shall be within limits as determined by the Standard Proctor Density test of the actual soils used in specific engineered fill, ASTM D698, Standard Test Method for Laboratory Compaction Characteristics of Soil Using Standard Effort, to achieve 95 % compaction of the optimum density. Each lift shall be tested for compaction, with a minimum of two tests per lift per acre of fill. All test results shall be maintained on site and available for review.
- 4. Operator shall install signage per § 22-6A-8g (6) (B) at all source water locations included in their approved water management plan within 24 hours of water management plan activation.
- 5. Oil and gas water supply wells will be registered with the Office of Oil and Gas and all such wells will be constructed and plugged in accordance with the standards of the Bureau for Public Health set forth in its Legislative rule entitled *Water Well Regulations*, 64 C.S.R. 19. Operator is to contact the Bureau of Public Health regarding permit requirements. In lieu of plugging, the operator may transfer the well to the surface owner upon agreement of the parties. All drinking water wells within fifteen hundred feet of the water supply well shall be flow tested by the operator upon request of the drinking well owner prior to operating the water supply well.
- 6. Pursuant to the requirements pertaining to the sampling of domestic water supply wells/springs the operator shall, no later than thirty (30) days after receipt of analytical data provide a written copy to the Chief and any of the users who may have requested such analyses.
- 7. Notification shall be given by the operator to the Oil and Gas Inspector at least 24 hours prior to the construction of roads, locations and/or pits for any permitted work. In addition, the well operator shall notify the same inspector 24 hours before any actual well work is commenced and prior to running and cementing casing. Also, 24 hours prior to the initiation of the completion process the operator shall notify the Chief or his designee.
- 8. During the completion process the operator shall monitor annular pressures and report any anomaly noticed to the chief or his designee immediately.
- 9. If any explosion or other accident causing loss of life or serious personal injury occurs in or about a well or well work on a well, the well operator or its contractor shall give notice, stating the particulars of the explosion or accident, to the oil and gas inspector and the Chief, within 24 hours of said accident.
- 10. During the casing and cementing process, in the event cement does not return to the surface, the oil and gas inspector shall be notified within 24 hours.
- 11. The operator shall provide to the Office of Oil and Gas the dates of each of the following within 30 days of their occurrence: completion of construction of the well pad, commencement of drilling, cessation of drilling, completion of any other permitted well work, and completion of the well. Such notice shall be provided by sending an email to DEPOOGNotify@wv.gov.