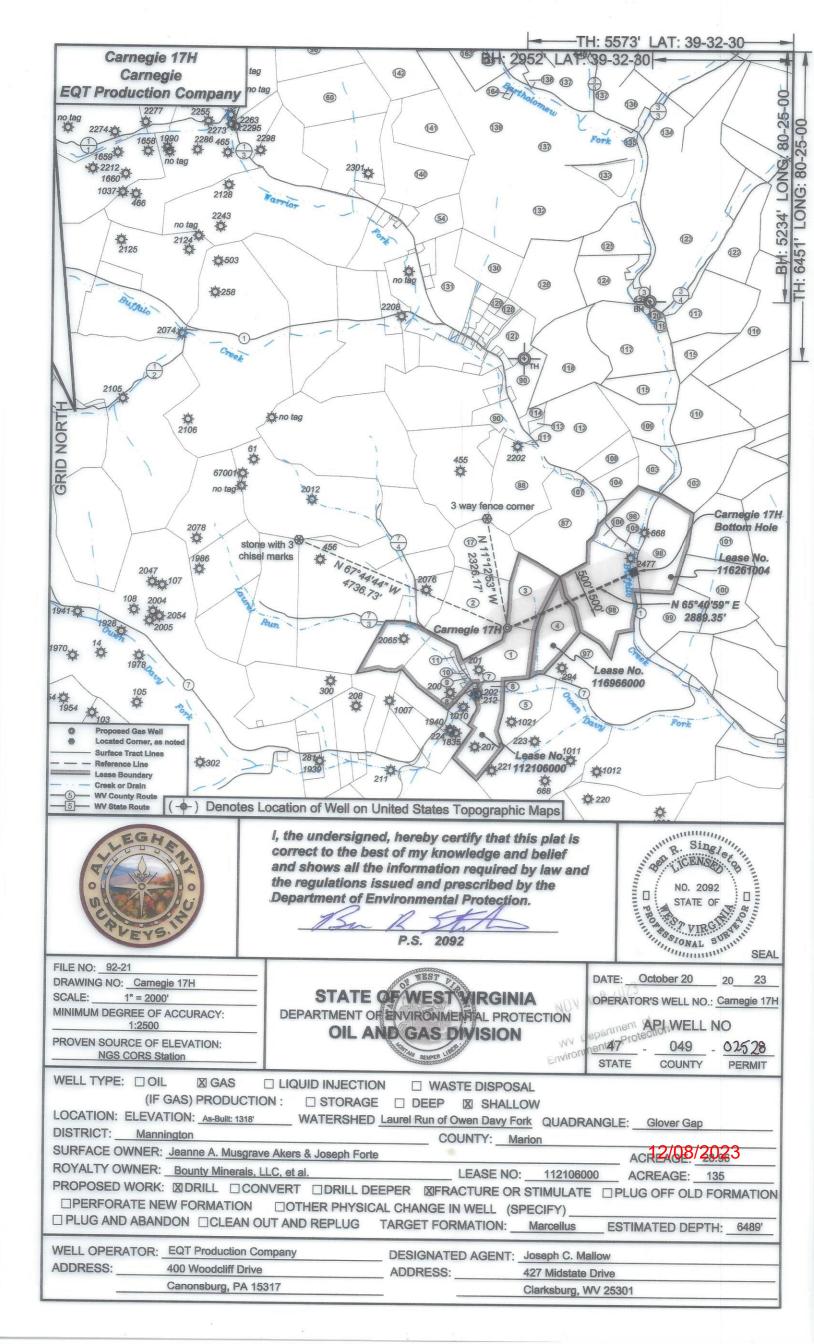

Farm Name: Jeanne A Musgrave Akers & Jon

U.S. WELL NUMBER: 47-049-02528-00-00

Horizontal 6A New Drill

Date Issued: 12/4/2023

| API Number: | 47-049-02528 |
|-------------|--------------|
|-------------|--------------|

# 47 0 4 9 0 2 5 2 8 API NO. 47-049 - 02528 OPERATOR WELL NO. 17H

Well Pad Name: Carnegie