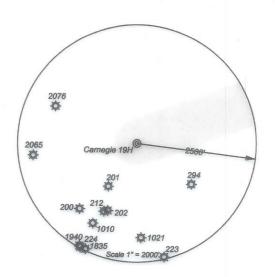

dian.
Well location references are based upon the grid north
meridian.

UTM coordinates are NAD83, Zone 17, Meters.

Camegie @ Carnegle 19H Cameaie 18H@ Carnegie 16H@ Carnegie 14H@ Carnegie 12H(6) Carnegie 10H@ ⊚ Carnegie 11H ⊚ Carnegie 9H Camegie 8H@ Carnegie 6H@ Carnegie 4H@ © Carnegie 5H ⊚Camegie 3H Carnegie 2H@ 

| Lease No. | Owner                                            | Asses        |
|-----------|--------------------------------------------------|--------------|
|           | Bounty Minerals, LLC, et al.                     | Acres<br>135 |
|           | Judith Ann Myers, et al.                         | 36           |
|           | Sarabeth Lamm, et al.                            | 123          |
| 111776000 | Joseph R. Elliott and Whitney N. Elliott, et al. | 250          |





FILE NO: 92-21

SCALE:

DRAWING NO: Carnegie 19H

1" = 2000'

1:2500 PROVEN SOURCE OF ELEVATION:

MINIMUM DEGREE OF ACCURACY:

l, the undersigned, hereby certify that this plat is correct to the best of my knowledge and belief and shows all the information required by law and the regulations issued and prescribed by the Department of Environmental Protection.

> P.S. 2092

NO. 2092
STATE OF VIRCE SEAL

|    | OF WEST PLAN                                                   |
|----|----------------------------------------------------------------|
| -  | STATE OF WEST VIRGINIA  DEPARTMENT OF ENVIRONMENTAL PROTECTION |
| -1 | OIL AND GAS DIVISION                                           |
| _  | SEASON LINE                                                    |

DATE: October 31 OPERATOR'S W