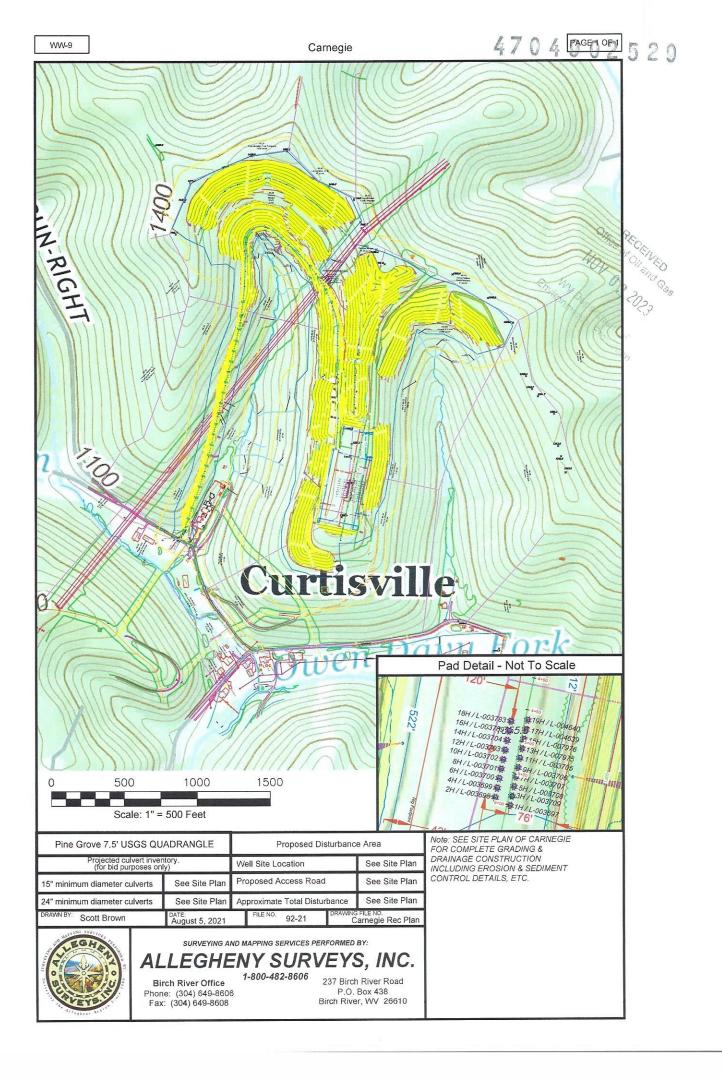

RECEIVED
Office of Oil and Gas

API NO. 47-049 - 02529 5 2 9
OPERATOR WELL NO. 19H
Well Pad Name: Carnegie

NOV 03 2023

# DEPARTMENT OF ENVIRONMENTAL PROTECTION, OFFICE OF OIL AND GAS WV Department of WELL WORK PERMIT APPLICATION WELL WORK PERMIT APPLICATION

|                                                                   | 120                                  |                         |                   |              |            |
|-------------------------------------------------------------------|--------------------------------------|-------------------------|-------------------|--------------|------------|
| 1) Well Operator: EQT Produ                                       | uction Company                       | 306686                  | Marion            | Mannington   | Glover Gap |
|                                                                   |                                      | Operator ID             | County            | District     | Quadrangle |
| 2) Operator's Well Number: 19                                     | )H /                                 | Well Pac                | l Name: Carne     | gie          |            |
| 3) Farm Name/Surface Owner:                                       | Jeanne Ann Musgrave Akers &          | Joseph Forte Public Roa | d Access: CR      | 7/3          |            |
| 4) Elevation, current ground:                                     | 1,318' (built) E                     | levation, proposed      | post-construction | on: 1,318' ( | (built)    |
| 5) Well Type (a) Gas X                                            | Oil                                  |                         | erground Storag   |              | ,          |
| Other                                                             |                                      |                         |                   |              |            |
| (b)If Gas Sha                                                     | allow X                              | Deep                    |                   |              |            |
| Но                                                                | rizontal X                           |                         |                   |              |            |
| 6) Existing Pad: Yes or No Yes                                    |                                      | 29                      |                   |              |            |
| 7) Proposed Target Formation(s Marcellus, 7,712', 79', 2,59       | ), Depth(s), Antic                   | cipated Thickness a     | nd Expected Pr    | essure(s):   |            |
| 8) Proposed Total Vertical Dept                                   | h: 6,422'                            |                         |                   |              |            |
| 9) Formation at Total Vertical D                                  | Depth: Elks                          |                         |                   |              |            |
| 10) Proposed Total Measured D                                     | epth: 7,305'                         |                         |                   |              | -          |
| 11) Proposed Horizontal Leg Le                                    | ength: 0'                            |                         |                   |              |            |
| 12) Approximate Fresh Water S                                     | trata Depths:                        | 309', 335', 341', 37    | 1', 709'          |              |            |
| 13) Method to Determine Fresh                                     | Water Depths:                        | Offset Wells - 049-30   | 050, 049-00200    | 049-30239    |            |
| 14) Approximate Saltwater Dept                                    | ths: 1,852'                          |                         |                   |              |            |
| 15) Approximate Coal Seam De                                      | pths: 515'-517', 6                   | 69'-671', 937'-941', 1  | ,034'-1,041'      |              |            |
| 16) Approximate Depth to Possi                                    | ble Void (coal m                     | ine, karst, other):     | I/A               |              |            |
| 17) Does Proposed well location directly overlying or adjacent to | contain coal sear<br>an active mine? | ms<br>Yes X             | No                |              |            |
| (a) If Yes, provide Mine Info:                                    | Name: Harris                         | on County Mine          |                   |              |            |
|                                                                   | Depth: 1,034                         | '-1,041'                |                   |              |            |
|                                                                   | Seam: Pittsb                         | urgh                    |                   |              |            |
|                                                                   | -                                    | on County Coal Res      | OURCAS            |              |            |

- 21) Total Area to be disturbed, including roads, stockpile area, pits, etc., (acres): 60.28 acres (built)
- 22) Area to be disturbed for well pad only, less access road (acres): 8.96 acres (built)
- 23) Describe centralizer placement for each casing string:
- Surface: Bow spring centralizers One centralizer at the shoe and one spaced every 500'.
- Intermediate: Bow spring centralizers- One centralizer at the shoe and one spaced every 500'.
- Production: One solid body centralizer spaced every other joint from production casing shoe to landing point. One solid body centralizer spaced every joint from landing point to planned top of cement.