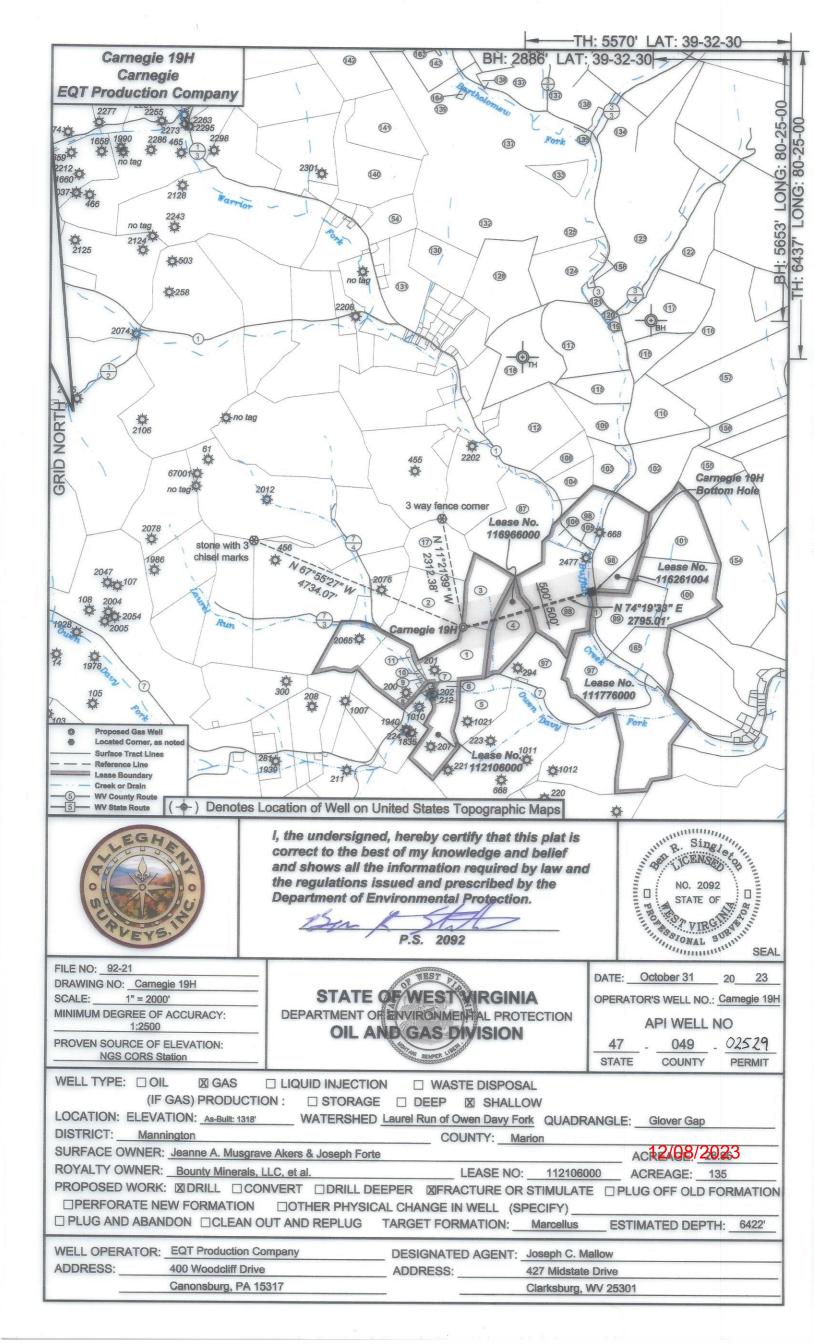

Farm Name: Jeanne A Musgrave Akers & Jon

U.S. WELL NUMBER: 47-049-02529-00-00

Horizontal 6A New Drill

Date Issued: 12/4/2023

| API Number: | 47-049-02529 |
|-------------|--------------|
|-------------|--------------|

# DEPARTMENT OF ENVIRONMENTAL PROTECTION, OFFICE OF OIL AND GAS WV Department of WELL WORK PERMIT APPLICATION WELL WORK PERMIT APPLICATION

|                                                                   | 120                                  |                         |                   |              |            |
|-------------------------------------------------------------------|--------------------------------------|-------------------------|-------------------|--------------|------------|
| 1) Well Operator: EQT Produ                                       | uction Company                       | 306686                  | Marion            | Mannington   | Glover Gap |
|                                                                   |                                      | Operator ID             | County            | District     | Quadrangle |
| 2) Operator's Well Number: 19                                     | )H /                                 | Well Pac                | l Name: Carne     | gie          |            |
| 3) Farm Name/Surface Owner:                                       | Jeanne Ann Musgrave Akers &          | Joseph Forte Public Roa | d Access: CR      | 7/3          |            |
| 4) Elevation, current ground:                                     | 1,318' (built) E                     | levation, proposed      | post-construction | on: 1,318' ( | (built)    |
| 5) Well Type (a) Gas X                                            | Oil                                  |                         | erground Storag   |              | ,          |
| Other                                                             |                                      |                         |                   |              |            |
| (b)If Gas Sha                                                     | allow X                              | Deep                    |                   |              |            |
| Но                                                                | rizontal X                           |                         |                   |              |            |
| 6) Existing Pad: Yes or No Yes                                    |                                      | 29                      |                   |              |            |
| 7) Proposed Target Formation(s Marcellus, 7,712', 79', 2,59       | ), Depth(s), Antic                   | cipated Thickness a     | nd Expected Pr    | essure(s):   |            |
| 8) Proposed Total Vertical Dept                                   | h: 6,422'                            |                         |                   |              |            |
| 9) Formation at Total Vertical D                                  | Depth: Elks                          |                         |                   |              |            |
| 10) Proposed Total Measured D                                     | epth: 7,305'                         |                         |                   |              | -          |
| 11) Proposed Horizontal Leg Le                                    | ength: 0'                            |                         |                   |              |            |
| 12) Approximate Fresh Water S                                     | trata Depths:                        | 309', 335', 341', 37    | 1', 709'          |              |            |
| 13) Method to Determine Fresh                                     | Water Depths:                        | Offset Wells - 049-30   | 050, 049-00200    | 049-30239    |            |
| 14) Approximate Saltwater Dept                                    | ths: 1,852'                          |                         |                   |              |            |
| 15) Approximate Coal Seam De                                      | pths: 515'-517', 6                   | 69'-671', 937'-941', 1  | ,034'-1,041'      |              |            |
| 16) Approximate Depth to Possi                                    | ble Void (coal m                     | ine, karst, other):     | I/A               |              |            |
| 17) Does Proposed well location directly overlying or adjacent to | contain coal sear<br>an active mine? | ms<br>Yes X             | No                |              |            |
| (a) If Yes, provide Mine Info:                                    | Name: Harris                         | on County Mine          |                   |              |            |
|                                                                   | Depth: 1,034                         | '-1,041'                |                   |              |            |
|                                                                   | Seam: Pittsb                         | urgh                    |                   |              |            |
|                                                                   | -                                    | on County Coal Res      | OURCAS            |              |            |