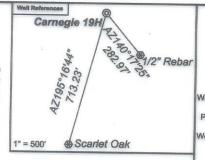

|       |      |          |            |                                         |              |



Carnegie 19H coordinates are NAD 27 N: 374,337.69 E: 1,735,852.98 NAD 27 N: 374,337.09 E: 1,735,852.96 NAD 27 Lat: 39.523997 Long: -80.436411 NAD 83 UTM N: 4,375,088.77 E: 548,456.59 NAD 83 UTM N: 4,375,088.77 E: 548,456.59
Camegle 19H Bottom Hole coordinates are
NAD 27 N: 375,092.81 E: 1,738,544.05
NAD 27 Lat: 39.526147 Long: -80.428899
NAD 83 UTM N: 4,375,332.50 E: 549,272.63
West Virginia Coordinate system of 1927 (North Zone)
based upon Differential GPS Measurements.
Plat orientation, comer and well ties are based upon
the grid north meridian.
Well location references are based upon the grid north
meridian.

UTM coordinates are NAD83, Zone 17, Meters.

Camegie @ Carnegle 19H Cameaie 18H@ Carnegie 16H@ Carnegie 14H@ Carnegie 12H(6) Carnegie 10H@ ⊚ Carnegie 11H ⊚ Carnegie 9H Camegie 8H