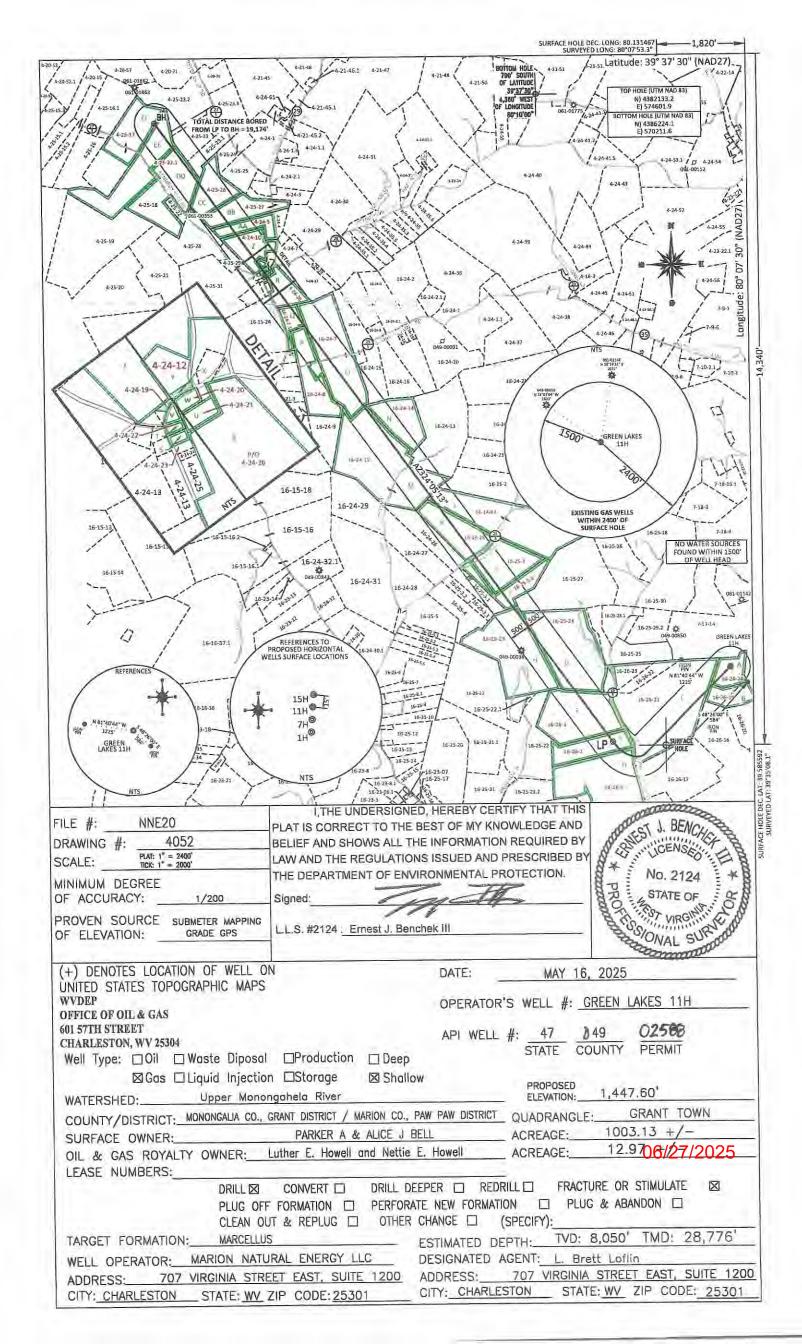

Office Of Oil and Gas

MAY 2 6 2025

WV Department of Environmental Protection

06/27/2025

| FILE #: NEE20  | DATE: MAY 16, 2025                 |
|----------------|------------------------------------|
| DRAWING #:4052 | OPERATOR'S WELL #: GREEN LAKES 11H |
| SCALE: N/A     | API WELL #: 47 OFF COUNTY PERMIT   |