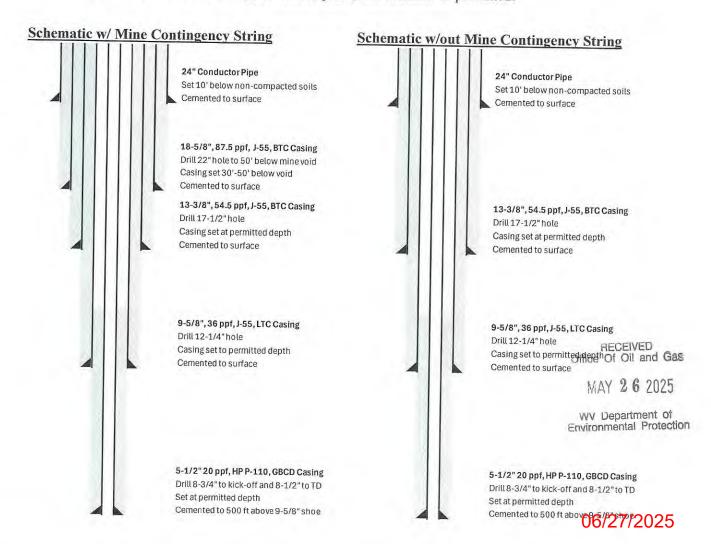

## Mine Contingency Plan

Due to the possibility of encountering an unexpected mine/void, a mine contingency plan has been put in place to cover all areas of our operation. If a mine/void is encountered, any accumulated gases will be diverted away from drilling operations a safe distance through the blooey line and flare system prior to continuing operations.

All casing programs submitted to the state are designed so that a mine contingency string can be run, should a mine/void be encountered while drilling the surface section. This is done by setting 24" conductor pipe to allow for the use of a 22" bit to ream the previously drilled 17-1/2" hole. This allows for 18-5/8" casing to be run through the mine/void, and cement in place without altering the design of the other strings. Should a mine/void be encountered during the surface section, the following steps would be taken:

- 1. Ream/drill 22" hole to 50 ft below the mine/void encountered.
- 2. Run 18-5/8" casing to 30-50 ft below the base of the void.
  - Cement baskets installed directly above and below the void.
- 3. Cement section below the void in place via balanced method.
  - 100% excess cement planned.
- 4. Cement section above the void to surface via top fill techniques.
  - 30% excess cement planned.
- 5. Wait on cement.
- 6. Drill 17-1/2" hole to permitted depth.
- 7. Run 13-3/8" surface casing, cement in place, and continue as permitted.