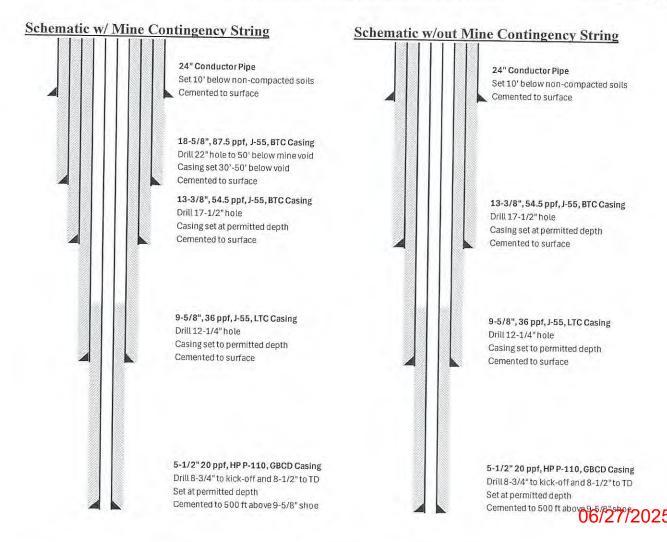

#### **CONDITIONS**

- 1. This proposed activity may require permit coverage from the United States Army Corps of Engineers (USACE). Through this permit, you are hereby being advised to consult with USACE regarding this proposed activity.
- 2. If the operator encounters an unanticipated void, or an anticipated void at an unanticipated depth, the operator shall notify the inspector within 24 hours. Modifications to the casing program may be necessary to comply with W. Va. Code § 22-6A-5a (12), which requires drilling to a minimum depth of thirty feet below the bottom of the void, and installing a minimum of twenty (20) feet of casing. Under no circumstance should the operator drill more than one hundred (100) feet below the bottom of the void or install less than twenty (20) feet of casing below the bottom of the void.
- 3. When compacting fills, each lift before compaction shall not be more than 12 inches in height, and the moisture content of the fill material shall be within limits as determined by the Standard Proctor Density test of the actual soils used in specific engineered fill, ASTM D698, Standard Test Method for Laboratory Compaction Characteristics of Soil Using Standard Effort, to achieve 95 % compaction of the optimum density. Each lift shall be tested for compaction, with a minimum of two tests per lift per acre of fill. All test results shall be maintained on site and available for review.
- 4. Operator shall install signage per § 22-6A-8g (6) (B) at all source water locations included in their approved water management plan within 24 hours of water management plan activation.
- 5. Oil and gas water supply wells will be registered with the Office of Oil and Gas and all such wells will be constructed and plugged in accordance with the standards of the Bureau for Public Health set forth in its Legislative rule entitled *Water Well Regulations*, 64 C.S.R. 19. Operator is to contact the Bureau of Public Health regarding permit requirements. In lieu of plugging, the operator may transfer the well to the surface owner upon agreement of the parties. All drinking water wells within fifteen hundred feet of the water supply well shall be flow tested by the operator upon request of the drinking well owner prior to operating the water supply well.
- 6. Pursuant to the requirements pertaining to the sampling of domestic water supply wells/springs the operator shall, no later than thirty (30) days after receipt of analytical data provide a written copy to the Chief and any of the users who may have requested such analyses.
- 7. Notification shall be given by the operator to the Oil and Gas Inspector at least 24 hours prior to the construction of roads, locations and/or pits for any permitted work. In addition, the well operator shall notify the same inspector 24 hours before any actual well work is commenced and prior to running and cementing casing. Also, 24 hours prior to the initiation of the completion process the operator shall notify the Chief or his designee.
- 8. During the completion process the operator shall monitor annular pressures and report any anomaly noticed to the chief or his designee immediately.
- 9. If any explosion or other accident causing loss of life or serious personal injury occurs in or about a well or well work on a well, the well operator or its contractor shall give notice, stating the particulars of the explosion or accident, to the oil and gas inspector and the Chief, within 24 hours of said accident.
- 10. During the casing and cementing process, in the event cement does not return to the surface, the oil and gas inspector shall be notified within 24 hours.
- 11. The operator shall provide to the Office of Oil and Gas the dates of each of the following within 30 days of their occurrence: completion of construction of the well pad, commencement of drilling, cessation of drilling, completion of any other permitted well work, and completion of the well. Such notice shall be provided by sending an email to DEPOOGNotify@wv.gov.