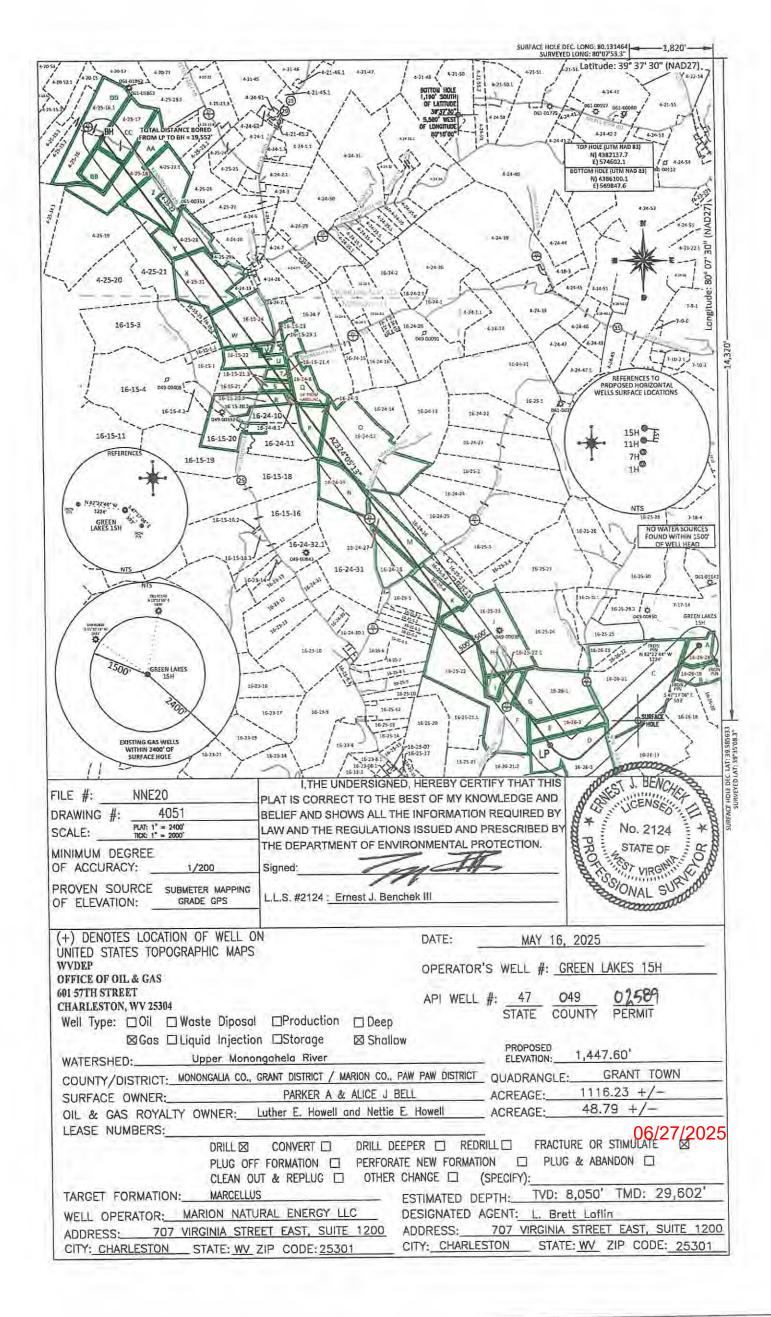

Operator's Well Number: GREEN LAKES 15H

Farm Name: PARKER A & ALICE J BELL

U.S. WELL NUMBER: 47-049-02589-00-00

Horizontal 6A New Drill

Date Issued: 6/26/2025

| API Number: | 47-049-02588 |  |
|-------------|--------------|--|
|-------------|--------------|--|

| 470490258 | 4 | 7 | 0 | 4 | 9 | 0 | 2 | 5 | 8 | · E |
|-----------|---|---|---|---|---|---|---|---|---|-----|
|-----------|---|---|---|---|---|---|---|---|---|-----|

| API NO. 47                 |   |
|----------------------------|---|
| OPERATOR WELL NO. 15H      | 1 |
| Well Pad Name: Green Lakes |   |