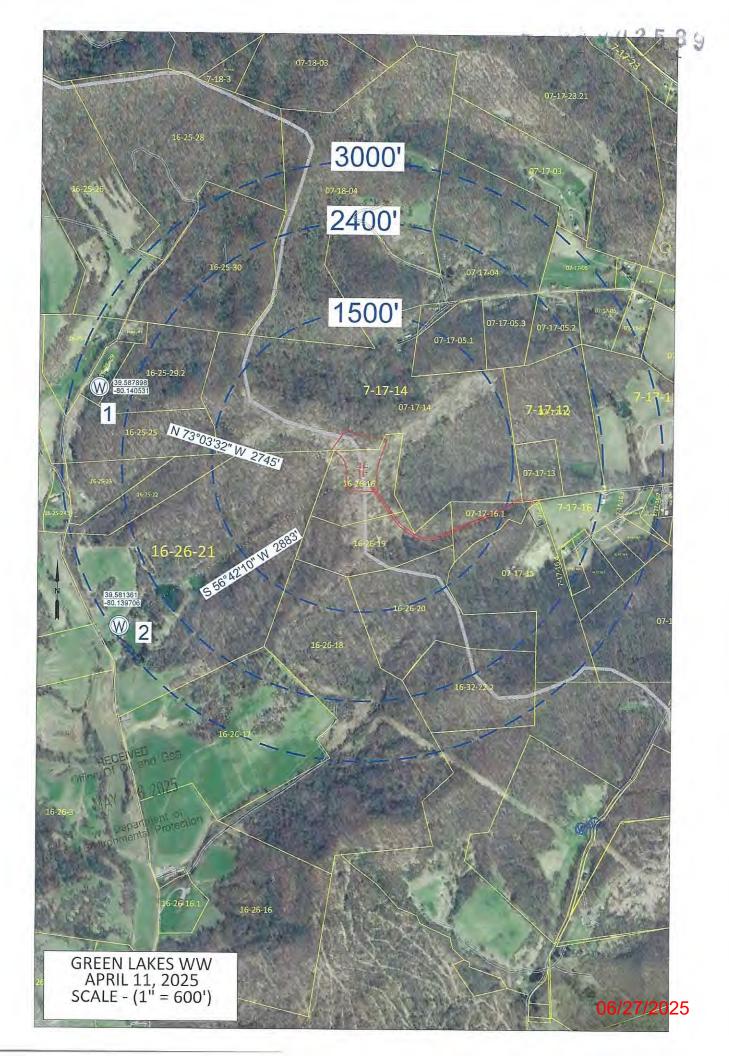

Operator's Well Number: GREEN LAKES 15H

Farm Name: PARKER A & ALICE J BELL

U.S. WELL NUMBER: 47-049-02589-00-00

Horizontal 6A New Drill

Date Issued: 6/26/2025

| API Number: | 47-049-02588 |  |
|-------------|--------------|--|
|-------------|--------------|--|