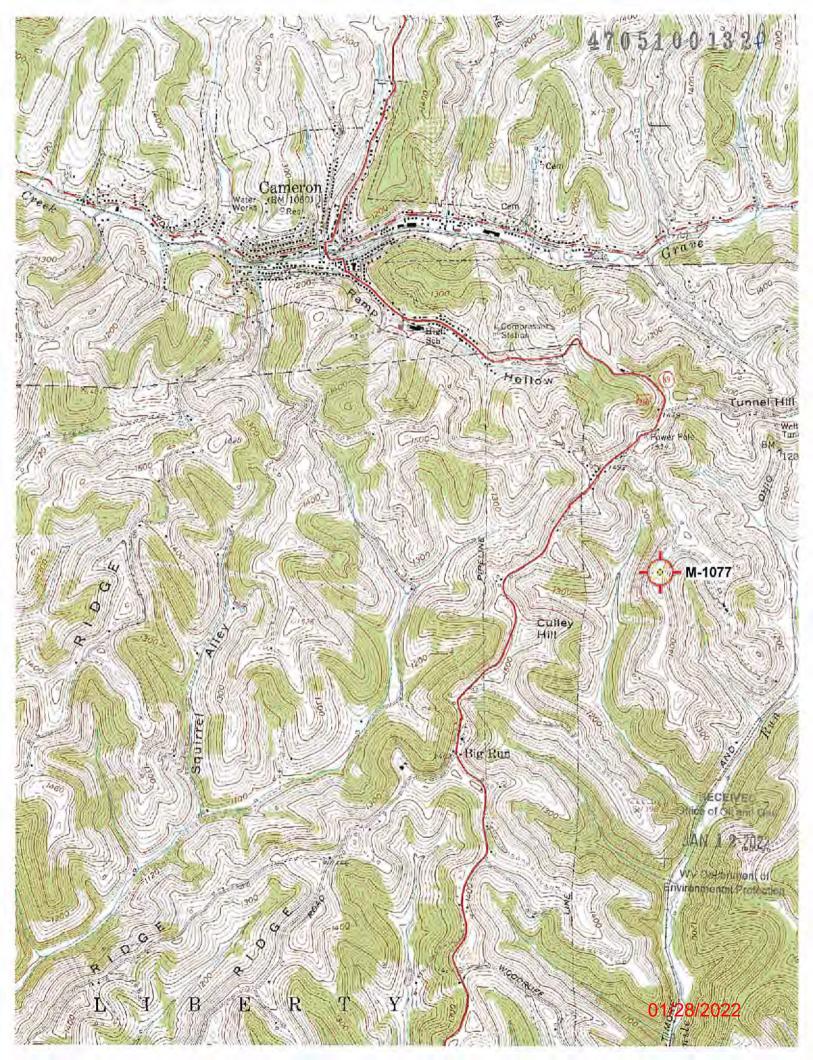

# STATE OF WEST VIRGINIA DEPARTMENT OF ENVIRONMENTAL PROTECTION OFFICE OF OIL AND GAS

|     |                    | on 1478.49'                 | Watershed FOURMILE RUN OF HARTS RUN OF PENNSYLVANIA FORK OF FISH CREEK |
|-----|--------------------|-----------------------------|------------------------------------------------------------------------|
|     | Distric            | t LIBERTY                   | County MARSHALL Quadrangle CAMERON WV,PA                               |
| 6)  | Well Operator WEST | VIRGINIA LAND RESOURCES INC | 7) Designated Agent DAVID RODDY                                        |
|     | Address 1 BF       |                             | Address 1 BRIDGE STREET                                                |
|     | MOI                | NONGAH, WV 26554            | MONONGAH, WV 26554                                                     |
| 8)  |                    | tor to be notified NITOWSKI | 9) Plugging Contractor Name                                            |
|     | Address P.O. BOX   | 108                         | Address                                                                |
|     | GORMAN             | IA, WV 26720                |                                                                        |
| .0) | Work Order: The w  | ork order for the mann      | ner of plugging this well is as follows:                               |
| .0) | Work Order: The w  | See Exhibit                 |                                                                        |
| .0) | Work Order: The w  | See Exhibit                 | No. 1                                                                  |
| .0) | Work Order: The w  | See Exhibit                 | No. 1 PETITION SOMERNY RECEIVED                                        |