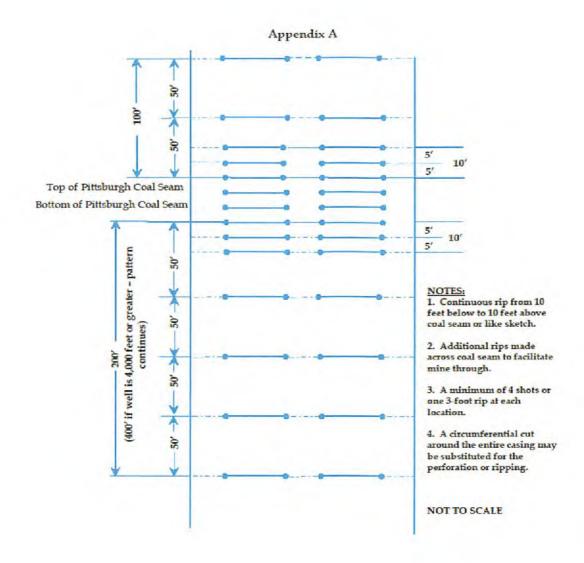

# II. Active Well

- A. Check for Methane
- B. Notify MSHA we are plugging an active well
- C. Kill Well
- D. Pull Sucker Rods and tubing
- E. Make Diligent Effort to Pull Casing
- F. If casing cannot be pulled...
  - i. Run Bond Log
    - 1. Discuss Action Plan with Mine Personal
  - ii. Notify MSHA that casing cannot be pulled
  - iii. Cut, rip, or perforate every 200'. First cut will be 200' above the end of casing up to 200' below Pittsburgh coal
    - 1. MSHA can waive 200' cuts if bond log shows adequate material behind casing.
  - iv. Cut, Rip, or Perforate every 50' from 200' below Pittsburgh to 100' above Pittsburgh (see Appendix A).
  - v. Cut, Rip, or Perforate every 5' from 10' below Pittsburgh Coal to 10' above Pittsburgh (see Appendix A).
- G. Pump Class A Cement from TD to 200' below Pittsburgh
- H. Pump Thixotropic Cement from 200' below Pittsburgh to 100' above
- I. Pump Class A cement from 100' above Pittsburgh to surface.
- J. Install Well Marker

# III. Abandoned Well

- A. Check for Methane
  - i. Notify MSHA if actively producing methane
- B. Kill Well
- C. If well is less than 4,000' deep, clean out well 220' below Pittsburgh (cleanout an extra RECEIVED 20' to allow for variance in coal elevation).

  Office of Oil and Gas
- D. If well has casing, make diligent effort to pull casing as defined above.
- E. If casing cannot be pulled...

JAN 1 2 2022

- i. Run Bond Log
- ii. Notify MSHA that casing cannot be pulled

WV Department of Environmental Protection

iii. Cut, Rip, or Perforate every 50' from 200' below Pittsburgh to 100' above Pittsburgh (see Appendix A).

- iv. Cut, Rip, or Perforate every 5' from 10' below Pittsburgh Coal to 10' above Pittsburgh (see Appendix A).
- F. Pump expanding cement under 200 PSI to form a plug 200' below Pittsburgh
- G. Verify plug
- H. Pump Class A Cement from verified plug to 200' below Pittsburgh
- I. Pump Thixotropic Cement from 200' below Pittsburgh to 100' above
- J. Pump Class A cement from 100' above Pittsburgh to surface.
- K. Install well marker

RECEIVED
Office of Oil and Gas

JAN 1 2 2022

WV Department of Environmental Protection

\*\*\*If the depth is greater than 4,000 feet, all 200' number change to 400' respectively