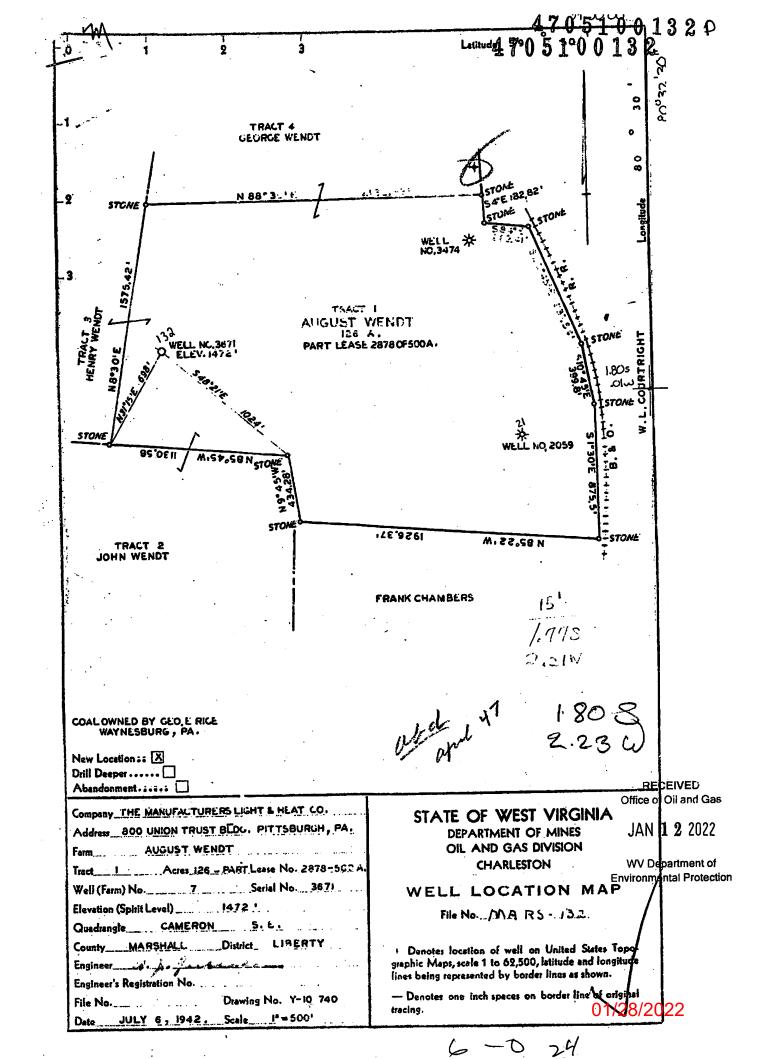

A monument will be installed with API number and stating "solid plug."

Marshall County 101C

Docket No. M-2016-016-C

WELL PREVIOUSLY PLUGGED

NOVEMBER 1942 (PARTINE PLUE)

APRIL 1947 PLUCGED (MONUMENT SET)

RECEIVED Office of Oil and Gas