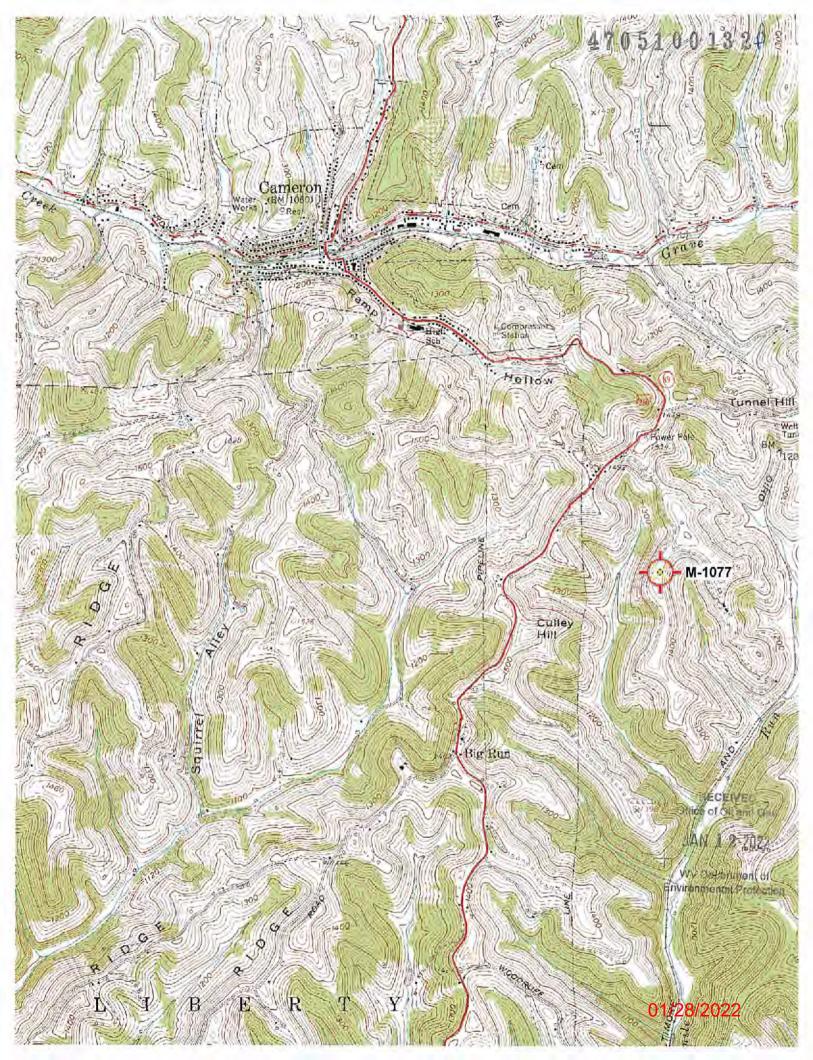

## West Virginia Department of Environmental Protection Office of Oil and Gas

|                | WELL LOCATION                                                                                                                                         | N FORM: GPS       |                  |                                           |
|----------------|-------------------------------------------------------------------------------------------------------------------------------------------------------|-------------------|------------------|-------------------------------------------|
| API:           | 47-051-00132                                                                                                                                          | WELL NO.:_        | M-1077           |                                           |
| FARM N         | AUGUST WEND                                                                                                                                           | T                 |                  |                                           |
| RESPON         | ISIBLE PARTY NAME: WEST VI                                                                                                                            | RGINIA LAND RE    | SOURCES INC      | <u>).</u>                                 |
| COUNTY         | Y: MARSHALL                                                                                                                                           | _district: LI     | BERTY            | _                                         |
|                |                                                                                                                                                       |                   |                  |                                           |
| SURFAC         | ANGLE: CAMERON WV<br>CE OWNER: JOHN D. CUM                                                                                                            | IPSTON ET         | UX               |                                           |
|                | ΓY OWNER:                                                                                                                                             |                   |                  | _                                         |
| UTM GP         | s NORTHING: 4,406,550 r                                                                                                                               | M GPS ELEVAT      | (1479')          |                                           |
| UTM GP         | es easting: 539,235 m                                                                                                                                 | GPS ELEVAT        | ION: 451 m       |                                           |
| 1.<br>2.<br>3. | ving requirements: Datum: NAD 1983, Zone: 17 North, height above mean sea level (MSL) - Accuracy to Datum – 3.05 meters Data Collection Method:       | - meters.         | eters, Altitude: |                                           |
| Surve          | y grade GPSx: Post Processed Dif<br>Real-Time Differe                                                                                                 |                   |                  | RECEIVED                                  |
| Марр           | ing Grade GPS: Post Processed                                                                                                                         |                   |                  | Office of Oil and Gas                     |
|                | Real-Time Diff                                                                                                                                        |                   |                  | JAN 1 2 2022                              |
| belief and     | Letter size copy of the topography ersigned, hereby certify this data is conditional shows all the information required by the Office of Oil and Gas. | map showing the w | knowledge and    | WV Degartment of<br>nvironmental Protecti |
| Signature      |                                                                                                                                                       | Title             | Date             |                                           |
| //             |                                                                                                                                                       |                   | 01/28/2022       |                                           |