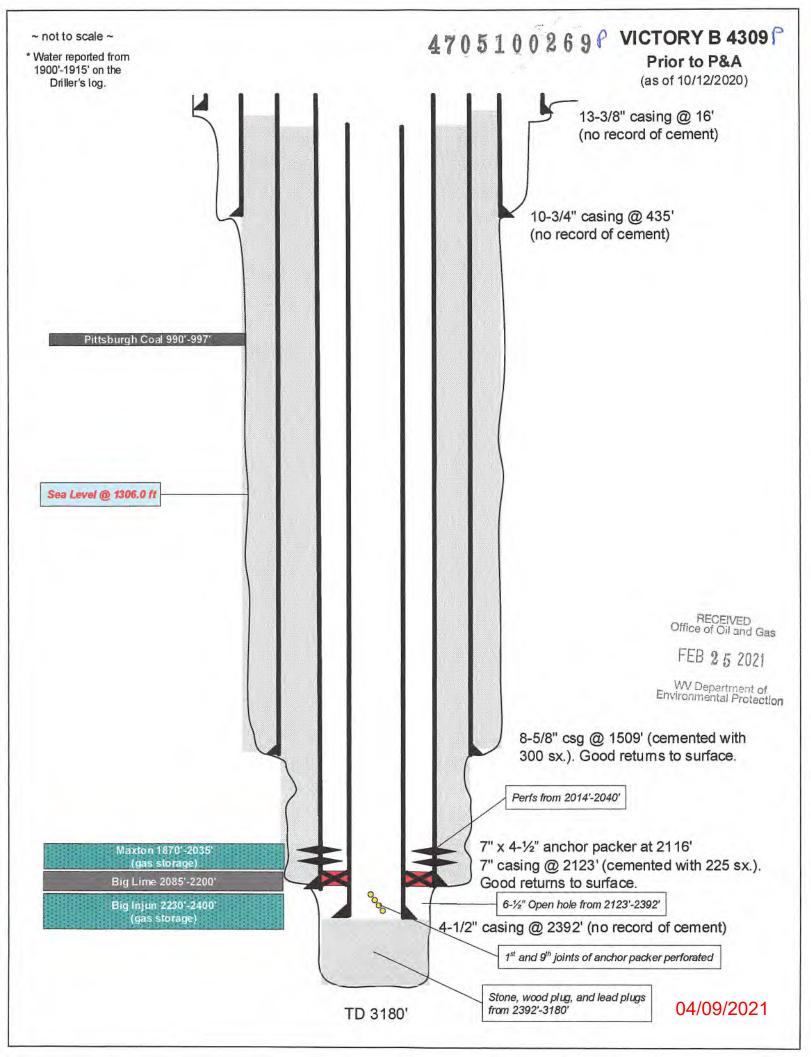

- Refer to enclosed:
- 1) Well job plan.
- 2) Prior to P&A wellbore schematic.
- 3) Proposed P&A wellbore schematic.

RECEIVED Office of Oil and Gas

FEB 2 5 2021

WV Department of Environmental Protection

Notification must be given to the district oil and gas inspector 24 hours before permitted work can commence.