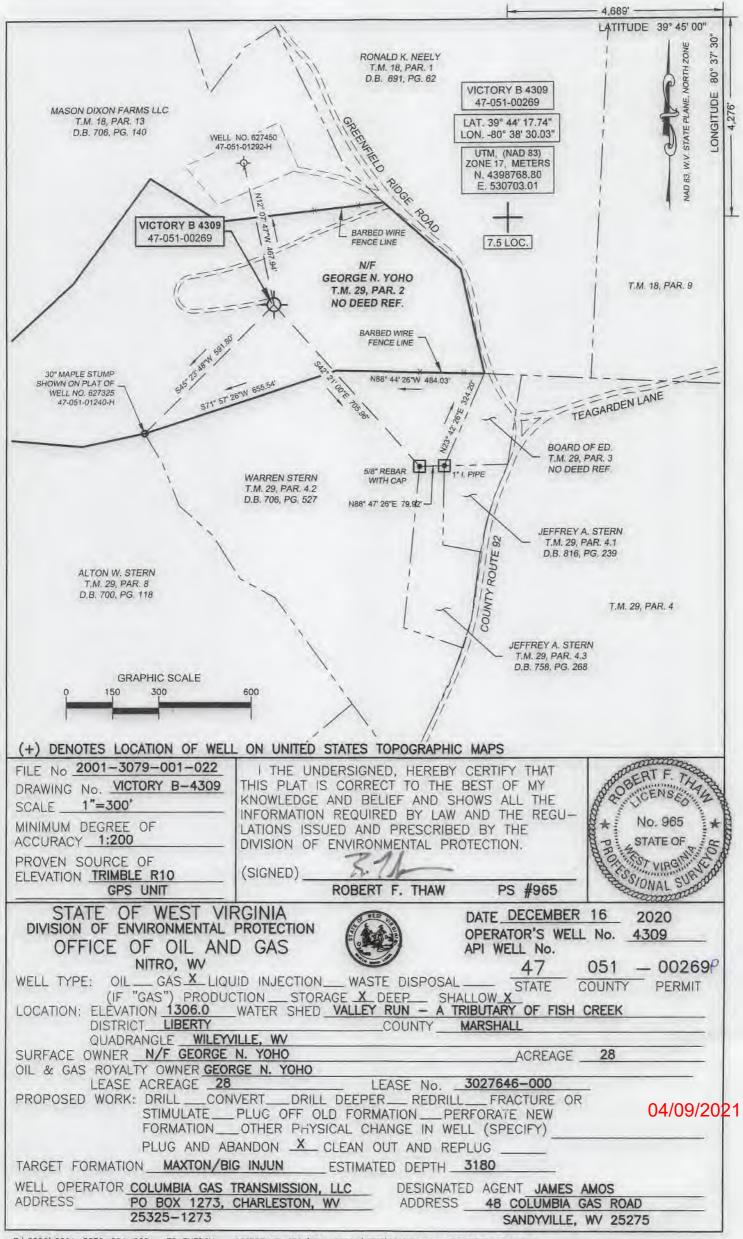

Operator's Well Number: 4309 (F-30987) Farm Name: YOHO, G. N. U.S. WELL NUMBER: 47-051-00269-00-00 Vertical Plugging Date Issued: 3/29/2021

Promoting a healthy environment.