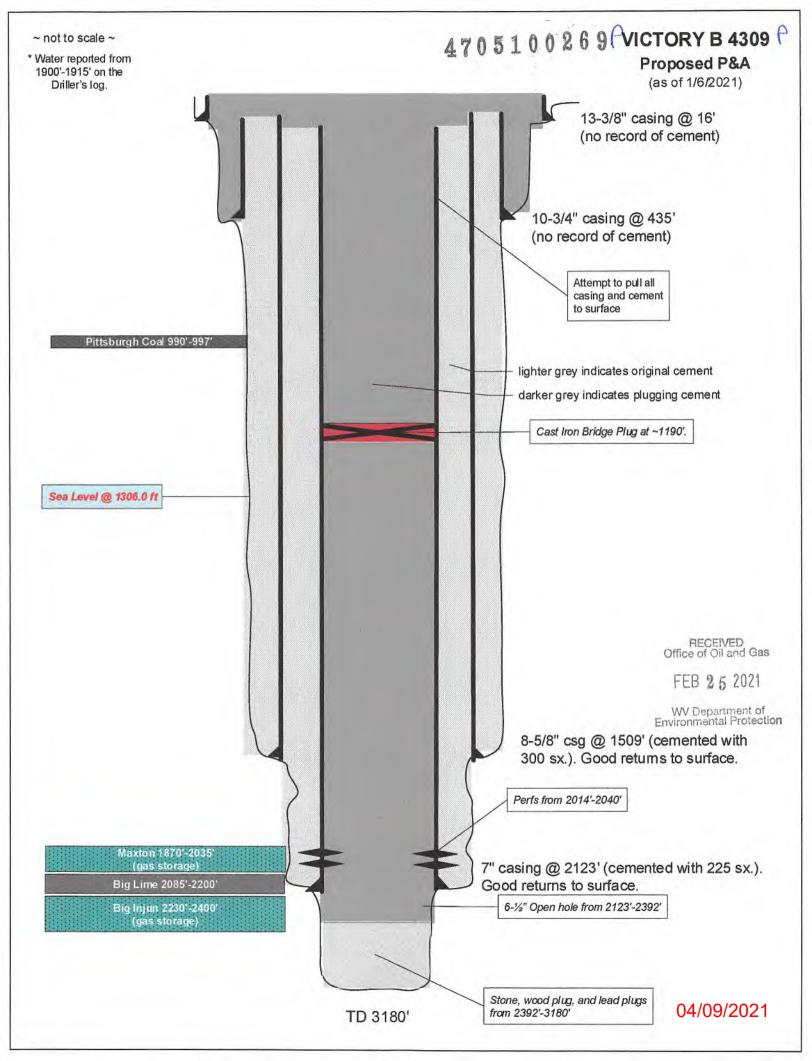

- Refer to enclosed:
- 1) Well job plan.
- 2) Prior to P&A wellbore schematic.
- 3) Proposed P&A wellbore schematic.

RECEIVED Office of Oil and Gas

FEB 2 5 2021

WV Department of Environmental Protection

Notification must be given to the district oil and gas inspector 24 hours before permitted work can commence.