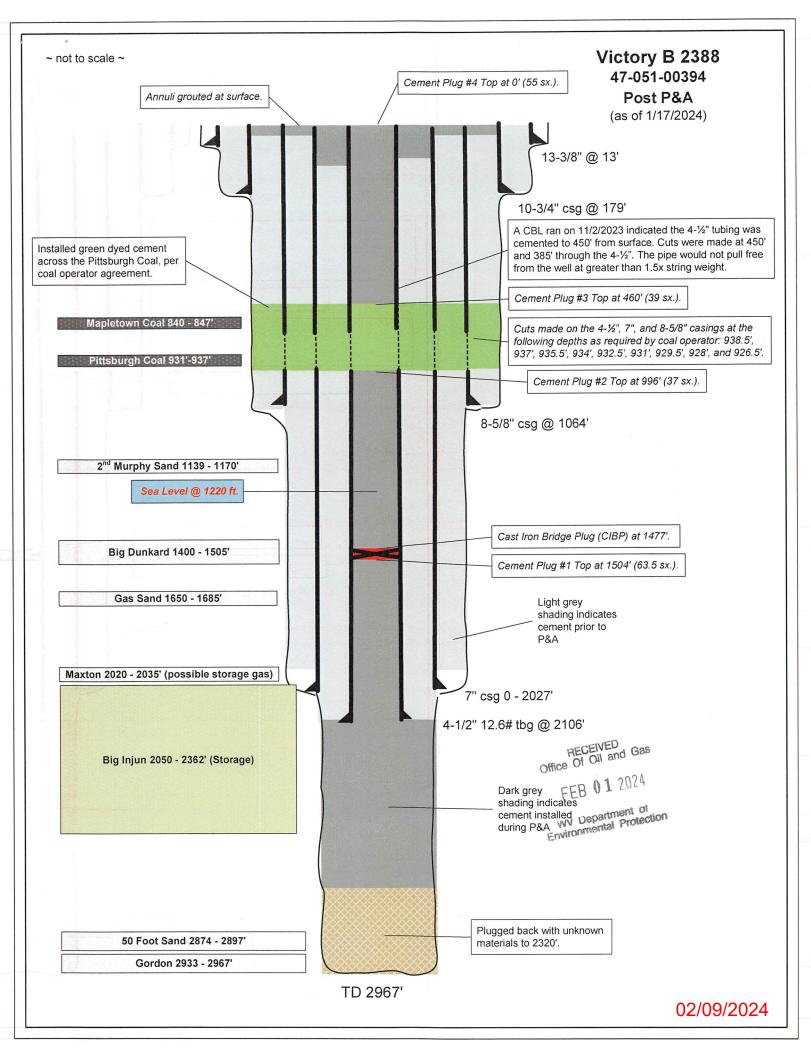

Victory B well 2388 API 051-00394

P&A

Form WR-34, Form WR-38

If you have questions, feel free to call.

Regards,

Brad Nelson

Storage Engineer

TC Energy (Columbia Gas Transmission, LLC)