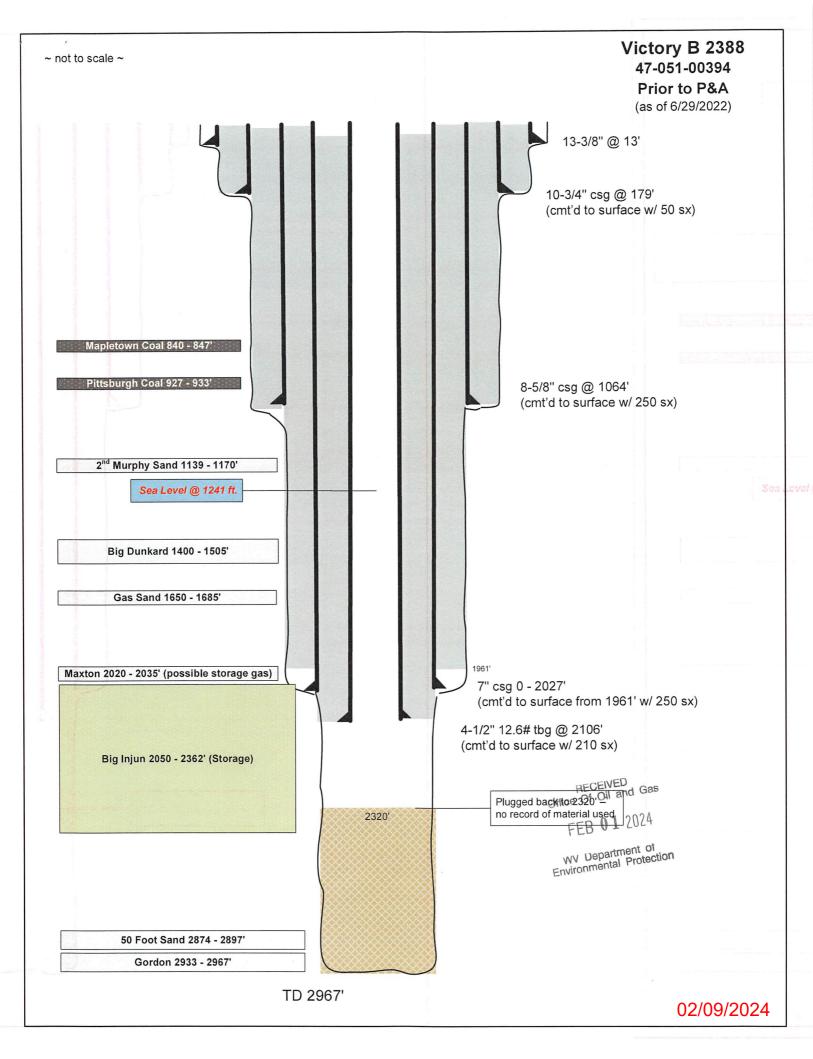

Victory B well 2388 API 051-00394

P&A

Form WR-34, Form WR-38

If you have questions, feel free to call.

Regards,

Brad Nelson

Storage Engineer

TC Energy (Columbia Gas Transmission, LLC)