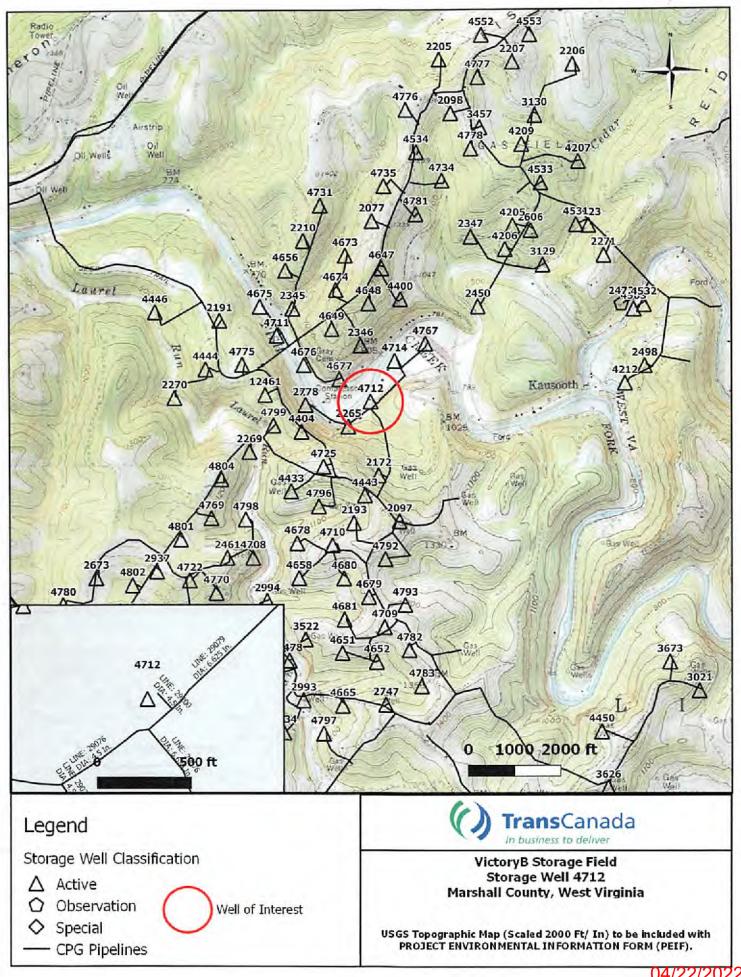

| 3 /2 /                                                       |                                           |







N/A

WW-2B1 (5-12)

| Well No. | Victory B 4712 |  |
|----------|----------------|--|
|          |                |  |

### West Virginia Department of Environmental Protection Office of Oil and Gas

#### NOTICE TO SURFACE OWNERS

The well operator named below is preparing to file for a permit from the state to drill a new well. Before a well work permit can be filed with the Chief of the Office of Oil and Gas, the well operator is required to have given notice of the right to request water well or spring analytical testing. This notice shall be given to the owners or occupants of land which have a water well or spring being utilized for human consumption, domestic animals, or other general use and which is located within 1000 feet of the proposed well site.

With this form, the operat