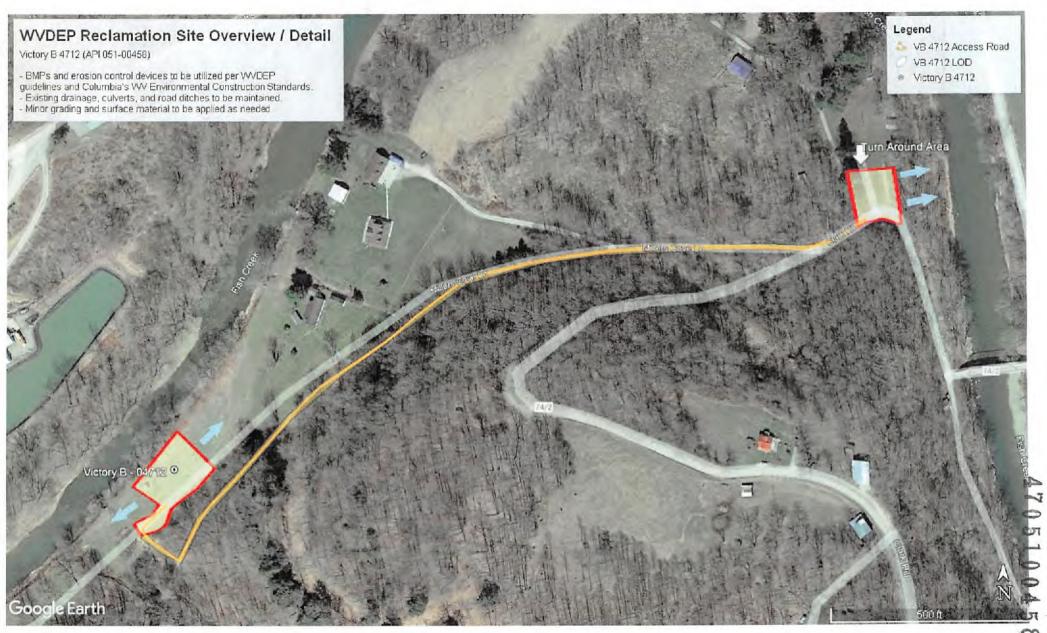

| 3 /2 /                                                       |                                           |







N/A

WW-2B1 (5-12)

| Well No. | Victory B 4712 |  |
|----------|----------------|--|
|          |                |  |

### West Virginia Department of Environmental Protection Office of Oil and Gas

#### NOTICE TO SURFACE OWNERS

The well operator named below is preparing to file for a permit from the state to drill a new well. Before a well work permit can be filed with the Chief of the Office of Oil and Gas, the well operator is required to have given notice of the right to request water well or spring analytical testing. This notice shall be given to the owners or occupants of land which have a water well or spring being utilized for human consumption, domestic animals, or other general use and which is located within 1000 feet of the proposed well site.

With this form, the oper