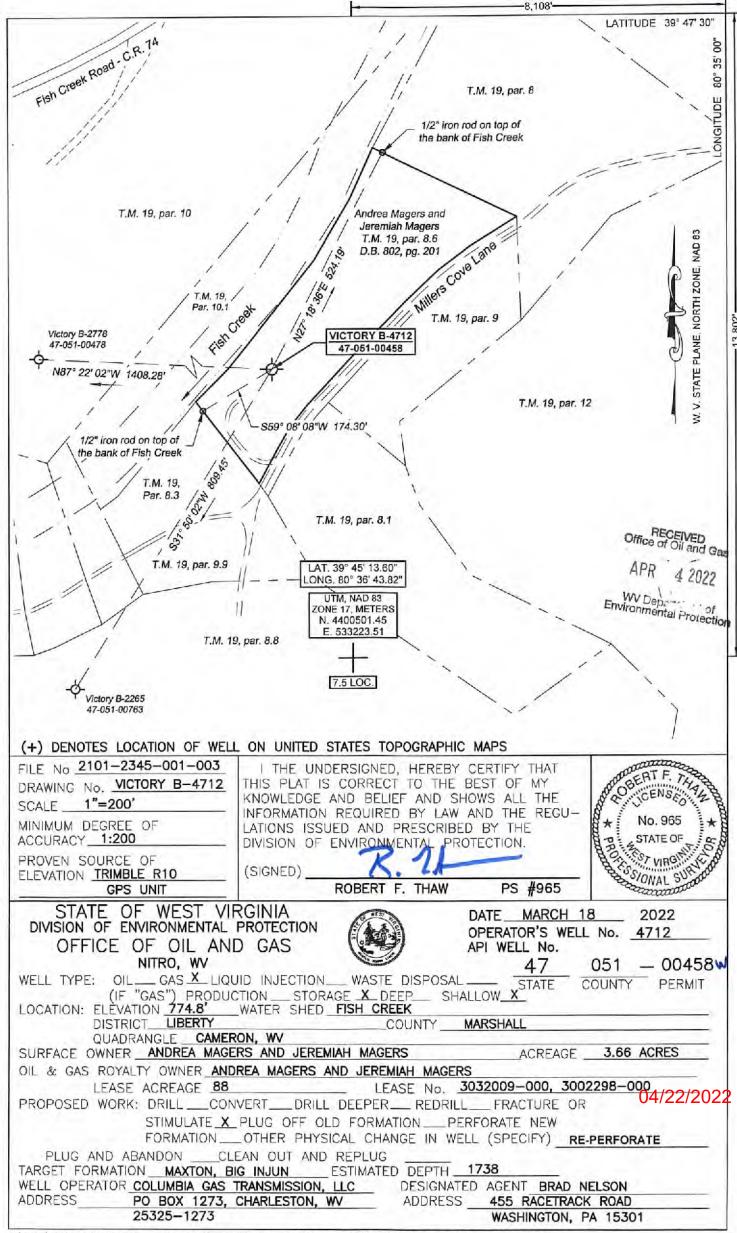

## STATE OF WEST VIRGINIA DEPARTMENT OF ENVIRONMENTAL PROTECTION, OFFICE OF OIL AND GAS WELL WORK PERMIT APPLICATION

|                                                      | Colum                            | bia Gas                   | Transmission, LL                                      | C 307032                                  | Marshall                                                                                                                                                                                                                                                                                                                                                                                                                                                                                                                                                                                                                                                                                                                                                                                                                                                                                                                                                                                                                                                                                                                                                                                                                                                                                                                                                                                                                                                                                                                                                                                                                                                                                                                                                                                                                                                                                                                                                                                                                                                                                                                       | Liberty         | Cameron, WV                                        |
|------------------------------------------------------|----------------------------------|---------------------------|-------------------------------------------------------|-------------------------------------------|--------------------------------------------------------------------------------------------------------------------------------------------------------------------------------------------------------------------------------------------------------------------------------------------------------------------------------------------------------------------------------------------------------------------------------------------------------------------------------------------------------------------------------------------------------------------------------------------------------------------------------------------------------------------------------------------------------------------------------------------------------------------------------------------------------------------------------------------------------------------------------------------------------------------------------------------------------------------------------------------------------------------------------------------------------------------------------------------------------------------------------------------------------------------------------------------------------------------------------------------------------------------------------------------------------------------------------------------------------------------------------------------------------------------------------------------------------------------------------------------------------------------------------------------------------------------------------------------------------------------------------------------------------------------------------------------------------------------------------------------------------------------------------------------------------------------------------------------------------------------------------------------------------------------------------------------------------------------------------------------------------------------------------------------------------------------------------------------------------------------------------|-----------------|----------------------------------------------------|
|                                                      |                                  |                           |                                                       | Operator ID                               | County                                                                                                                                                                                                                                                                                                                                                                                                                                                                                                                                                                                                                                                                                                                                                                                                                                                                                                                                                                                                                                                                                                                                                                                                                                                                                                                                                                                                                                                                                                                                                                                                                                                                                                                                                                                                                                                                                                                                                                                                                                                                                                                         | District        | Quadrangle                                         |
| ) Operator's W                                       | Vell Numb                        | er: Victor                | y B 4712                                              |                                           | 3) Elevation:                                                                                                                                                                                                                                                                                                                                                                                                                                                                                                                                                                                                                                                                                                                                                                                                                                                                                                                                                                                                                                                                                                                                                                                                                                                                                                                                                                                                                                                                                                                                                                                                                                                                                                                                                                                                                                                                                                                                                                                                                                                                                                                  | 774.8'          | -                                                  |
| ) Well Type: (a                                      | a) Oil                           | _ or Ga                   | x                                                     |                                           |                                                                                                                                                                                                                                                                                                                                                                                                                                                                                                                                                                                                                                                                                                                                                                                                                                                                                                                                                                                                                                                                                                                                                                                                                                                                                                                                                                                                                                                                                                                                                                                                                                                                                                                                                                                                                                                                                                                                                                                                                                                                                                                                |                 |                                                    |
| (k                                                   | ) If Gas:                        | Produ                     | ction/ Und                                            | derground Sto                             | rage X                                                                                                                                                                                                                                                                                                                                                                                                                                                                                                                                                                                                                                                                                                                                                                                                                                                                                                                                                                                                                                                                                                                                                                                                                                                                                                                                                                                                                                                                                                                                                                                                                                                                                                                                                                                                                                                                                                                                                                                                                                                                                                                         |                 |                                                    |
|                                                      |                                  | Deep                      | / S                                                   | hallow X                                  | _                                                                                                                                                                                                                                                                                                                                                                                                                                                                                                                                                                                                                                                                                                                                                                                                                                                                                                                                                                                                                                                                                                                                                                                                                                                                                                                                                                                                                                                                                                                                                                                                                                                                                                                                                                                                                                                                                                                                                                                                                                                                                                                              |                 |                                                    |
| <ol> <li>Proposed To</li> <li>Approximate</li> </ol> | tal Depth:                       | er strata                 | Maxton, Big Injun Feet A depths: None reported by the | Formation at I<br>orted by the driller in | Proposed Total                                                                                                                                                                                                                                                                                                                                                                                                                                                                                                                                                                                                                                                                                                                                                                                                                                                                                                                                                                                                                                                                                                                                                                                                                                                                                                                                                                                                                                                                                                                                                                                                                                                                                                                                                                                                                                                                                                                                                                                                                                                                                                                 |                 |                                                    |
| ) Approximate                                        | coal sear                        | n depths                  | s: 427'-435' (as re                                   | ported by the dr                          | iller in 1962).                                                                                                                                                                                                                                                                                                                                                                                                                                                                                                                                                                                                                                                                                                                                                                                                                                                                                                                                                                                                                                                                                                                                                                                                                                                                                                                                                                                                                                                                                                                                                                                                                                                                                                                                                                                                                                                                                                                                                                                                                                                                                                                |                 |                                                    |
| 0) Approximat                                        | e void de                        | pths,(coa                 | al, Karst, other):                                    | None reported                             | by the driller in 1                                                                                                                                                                                                                                                                                                                                                                                                                                                                                                                                                                                                                                                                                                                                                                                                                                                                                                                                                                                                                                                                                                                                                                                                                                                                                                                                                                                                                                                                                                                                                                                                                                                                                                                                                                                                                                                                                                                                                                                                                                                                                                            | 962.            |                                                    |
| 1) Does land                                         | contain co                       | al seam                   | s tributary to act                                    | ive mine? Y                               | 'es                                                                                                                                                                                                                                                                                                                                                                                                                                                                                                                                                                                                                                                                                                                                                                                                                                                                                                                                                                                                                                                                                                                                                                                                                                                                                                                                                                                                                                                                                                                                                                                                                                                                                                                                                                                                                                                                                                                                                                                                                                                                                                                            |                 |                                                    |
| 2) Describe pro                                      | posed wel                        | ll work ar                | nd fracturing meth                                    | ods in detail (a                          | ttach additiona                                                                                                                                                                                                                                                                                                                                                                                                                                                                                                                                                                                                                                                                                                                                                                                                                                                                                                                                                                                                                                                                                                                                                                                                                                                                                                                                                                                                                                                                                                                                                                                                                                                                                                                                                                                                                                                                                                                                                                                                                                                                                                                | al sheets if ne | eeded)                                             |
|                                                      |                                  |                           | d log. Add perforation                                |                                           |                                                                                                                                                                                                                                                                                                                                                                                                                                                                                                                                                                                                                                                                                                                                                                                                                                                                                                                                                                                                                                                                                                                                                                                                                                                                                                                                                                                                                                                                                                                                                                                                                                                                                                                                                                                                                                                                                                                                                                                                                                                                                                                                |                 |                                                    |
| PERFS                                                | 1430                             | - 1471                    | Quen                                                  |                                           |                                                                                                                                                                                                                                                                                                                                                                                                                                                                                                                                                                                                                                                                                                                                                                                                                                                                                                                                                                                                                                                                                                                                                                                                                                                                                                                                                                                                                                                                                                                                                                                                                                                                                                                                                                                                                                                                                                                                                                                                                                                                                                                                |                 | Office of Oil and G                                |
| Casing listed belo                                   | w are existi                     | ng. No pla                | ans to remove, alter                                  | , or install new o                        | casing/tubing.                                                                                                                                                                                                                                                                                                                                                                                                                                                                                                                                                                                                                                                                                                                                                                                                                                                                                                                                                                                                                                                                                                                                                                                                                                                                                                                                                                                                                                                                                                                                                                                                                                                                                                                                                                                                                                                                                                                                                                                                                                                                                                                 |                 | APR 4 202                                          |
|                                                      |                                  |                           |                                                       |                                           |                                                                                                                                                                                                                                                                                                                                                                                                                                                                                                                                                                                                                                                                                                                                                                                                                                                                                                                                                                                                                                                                                                                                                                                                                                                                                                                                                                                                                                                                                                                                                                                                                                                                                                                                                                                                                                                                                                                                                                                                                                                                                                                                |                 | // PK // ///                                       |
| 3)                                                   |                                  | CA                        | SING AND TUE                                          | BING PROGE                                | MAS                                                                                                                                                                                                                                                                                                                                                                                                                                                                                                                                                                                                                                                                                                                                                                                                                                                                                                                                                                                                                                                                                                                                                                                                                                                                                                                                                                                                                                                                                                                                                                                                                                                                                                                                                                                                                                                                                                                                                                                                                                                                                                                            |                 | 70 10                                              |
|                                                      | SPECIFICA                        | - CONTRACTOR - PROTECTION | ASING AND TUE                                         | FOOTAGE                                   | RAM<br>INTERVALS                                                                                                                                                                                                                                                                                                                                                                                                                                                                                                                                                                                                                                                                                                                                                                                                                                                                                                                                                                                                                                                                                                                                                                                                                                                                                                                                                                                                                                                                                                                                                                                                                                                                                                                                                                                                                                                                                                                                                                                                                                                                                                               | S CEME          | 70 10                                              |
|                                                      | SPECIFICA<br>Size                | - CONTRACTOR - PROTECTION |                                                       | The second second                         | The state of the s | S CEME          | WV Department                                      |
| TYPE S                                               |                                  | ATIONS                    |                                                       | FOOTAGE                                   | INTERVALS                                                                                                                                                                                                                                                                                                                                                                                                                                                                                                                                                                                                                                                                                                                                                                                                                                                                                                                                                                                                                                                                                                                                                                                                                                                                                                                                                                                                                                                                                                                                                                                                                                                                                                                                                                                                                                                                                                                                                                                                                                                                                                                      | Carl Section    | WV Department                                      |
| TYPE S                                               |                                  | ATIONS<br>Grade           |                                                       | FOOTAGE                                   | INTERVALS                                                                                                                                                                                                                                                                                                                                                                                                                                                                                                                                                                                                                                                                                                                                                                                                                                                                                                                                                                                                                                                                                                                                                                                                                                                                                                                                                                                                                                                                                                                                                                                                                                                                                                                                                                                                                                                                                                                                                                                                                                                                                                                      | Carl Section    | WV Department<br>Tryipnmental Prote<br>u. Ft.)     |
| TYPE S Conductor Fresh Water                         | Size                             | ATIONS<br>Grade           | Weight per ft                                         | FOOTAGE                                   | Left in Well                                                                                                                                                                                                                                                                                                                                                                                                                                                                                                                                                                                                                                                                                                                                                                                                                                                                                                                                                                                                                                                                                                                                                                                                                                                                                                                                                                                                                                                                                                                                                                                                                                                                                                                                                                                                                                                                                                                                                                                                                                                                                                                   | Fill -up (Cu    | WV Department<br>in Protes<br>u. Ft.)              |
| TYPE S Conductor Fresh Water                         | <u>Size</u><br>13-3/8"           | Grade<br>H-40             | Weight per ft 48                                      | FOOTAGE                                   | Left in Well 95'                                                                                                                                                                                                                                                                                                                                                                                                                                                                                                                                                                                                                                                                                                                                                                                                                                                                                                                                                                                                                                                                                                                                                                                                                                                                                                                                                                                                                                                                                                                                                                                                                                                                                                                                                                                                                                                                                                                                                                                                                                                                                                               | Fill -up (Cu    | WV Department Prote                                |
| TYPE S Conductor Fresh Water Coal                    | <u>Size</u><br>13-3/8"           | Grade<br>H-40             | Weight per ft 48                                      | FOOTAGE                                   | Left in Well 95'                                                                                                                                                                                                                                                                                                                                                                                                                                                                                                                                                                                                                                                                                                                                                                                                                                                                                                                                                                                                                                                                                                                                                                                                                                                                                                                                                                                                                                                                                                                                                                                                                                                                                                                                                                                                                                                                                                                                                                                                                                                                                                               | Fill -up (Cu    | WV Department Tyrpnmental Prote  u. Ft.)  SX.  SX. |
| TYPE S  Conductor  Fresh Water  Coal  Intermediate   | <u>Size</u><br>13-3/8"<br>8-5/8" | Grade H-40 J-55           | Weight per ft 48 24                                   | FOOTAGE                                   | Left in Well 95' 480'                                                                                                                                                                                                                                                                                                                                                                                                                                                                                                                                                                                                                                                                                                                                                                                                                                                                                                                                                                                                                                                                                                                                                                                                                                                                                                                                                                                                                                                                                                                                                                                                                                                                                                                                                                                                                                                                                                                                                                                                                                                                                                          | 125<br>400      | WV Department Tyrpnmental Prote  u. Ft.)  SX.  SX. |
| Conductor Fresh Water Coal Intermediate Production   | <u>Size</u><br>13-3/8"<br>8-5/8" | Grade H-40 J-55           | Weight per ft 48 24                                   | FOOTAGE                                   | Left in Well 95' 480'                                                                                                                                                                                                                                                                                                                                                                                                                                                                                                                                                                                                                                                                                                                                                                                                                                                                                                                                                                                                                                                                                                                                                                                                                                                                                                                                                                                                                                                                                                                                                                                                                                                                                                                                                                                                                                                                                                                                                                                                                                                                                                          | 125<br>400      | WV Department Tyrpnmental Prote  u. Ft.)  SX.  SX. |