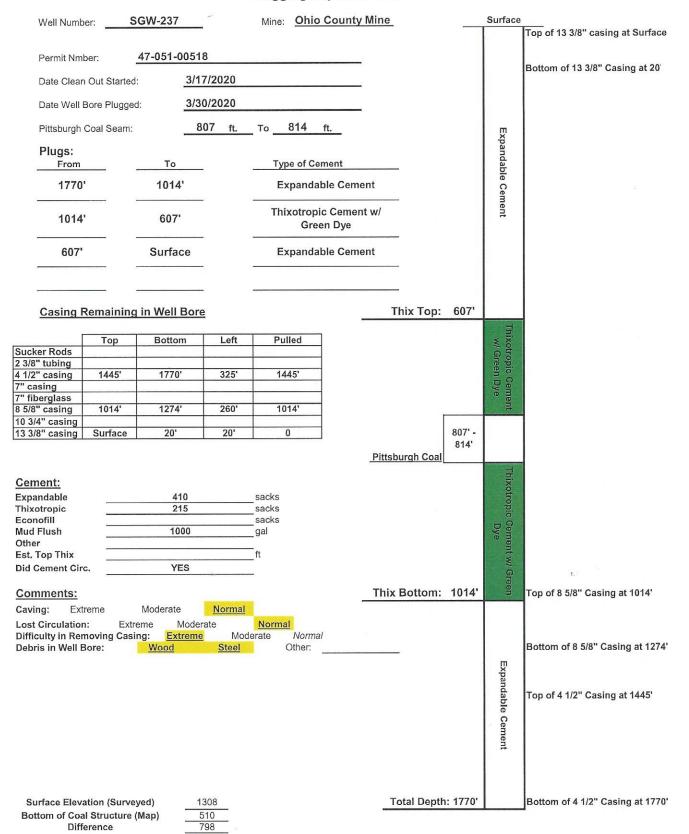

| Sand or Zone<br>Record                                                                                                                                                                                                                                              | Filling Material                                                                                                                                                                                                                                                                                                                                                                                                                                                                     | Casing/Tubing Size                             | Casing<br>Pulled | Casing<br>Left In |
|---------------------------------------------------------------------------------------------------------------------------------------------------------------------------------------------------------------------------------------------------------------------|--------------------------------------------------------------------------------------------------------------------------------------------------------------------------------------------------------------------------------------------------------------------------------------------------------------------------------------------------------------------------------------------------------------------------------------------------------------------------------------|------------------------------------------------|------------------|-------------------|
| Formation                                                                                                                                                                                                                                                           | 9                                                                                                                                                                                                                                                                                                                                                                                                                                                                                    | *                                              |                  |                   |
|                                                                                                                                                                                                                                                                     | 8" tubing from surface to 1770'. Removed om surface to 1445'. Left 325' of 4 1/2"                                                                                                                                                                                                                                                                                                                                                                                                    | 4 1⁄2" Casing                                  | 1445'            | 325'              |
| casing in hole from 14-                                                                                                                                                                                                                                             | 45' to 1770' due to cement bond. Cemented cks of Expanding Cement from 1770' to                                                                                                                                                                                                                                                                                                                                                                                                      | 8 5/8" Casing                                  | 1014'            | 260'              |
| 1304'. Removed 1014'<br>Cleaned a 12 ¼" hole<br>at 173'. Cleaned a 9 7/<br>5/8" casing. Reduced I<br>hole from 1014' to 130<br>9 7/8" hole through the<br>814'.<br>Cemented hole from<br>Trom 1304' to 1014' w<br>1014' to 607 with 215 J<br>Dye, From 607' to suff | of 8 5/8" casing from surface to 1014'.<br>from surface to 173'. Reduced hole to 9 7/8"<br>8" hole from 173'to 1014' to the top of 8<br>hole to 7 7/8" at 1014'. Cleaned a 7 7/8"<br>4'. Tagged cement plug at 1304'. Cleaned a<br>Pittsburgh Coal Seam. From 807.8' to<br>1304' to surface as follows:<br>th 75 sacks of Expanding Cement. From<br>sacks of Thixotropic Cement with Green<br>ace with 270 sacks of Expanding Cement.<br>t surface. Left 20' of 13 3/8" in hole from | 13 3/8" Casing                                 | 0                | 20'               |
| 0                                                                                                                                                                                                                                                                   |                                                                                                                                                                                                                                                                                                                                                                                                                                                                                      | Description of Monume                          | unt              | 1                 |
| Coal Seams                                                                                                                                                                                                                                                          | 0071 0441                                                                                                                                                                                                                                                                                                                                                                                                                                                                            | Description of Monument                        |                  |                   |
| Pittsburgh                                                                                                                                                                                                                                                          | 807' - 814'                                                                                                                                                                                                                                                                                                                                                                                                                                                                          | 77" of 7" casing w/ company name, well number, |                  |                   |
|                                                                                                                                                                                                                                                                     |                                                                                                                                                                                                                                                                                                                                                                                                                                                                                      | permit number and date cemented stated on 7"   |                  |                   |
|                                                                                                                                                                                                                                                                     |                                                                                                                                                                                                                                                                                                                                                                                                                                                                                      | casing. Well marker will be attached to cement |                  |                   |
|                                                                                                                                                                                                                                                                     |                                                                                                                                                                                                                                                                                                                                                                                                                                                                                      | plug at ground level.                          |                  |                   |

| <sub>Farm name:</sub> C.E. Thomas         |                                          | Operator Well No.:              |                                              |                        |                                                            |  |  |
|-------------------------------------------|------------------------------------------|---------------------------------|----------------------------------------------|------------------------|------------------------------------------------------------|--|--|
| LOCATION: Elevation: 1308.80'             |                                          |                                 | Quadrangle. Ma                               | jorsville, WV-PA 7.5   | 5'                                                         |  |  |
| LOOMININ.                                 | District: Wel                            | oster                           | County: Ma                                   | rshall                 |                                                            |  |  |
|                                           |                                          |                                 |                                              |                        |                                                            |  |  |
|                                           |                                          |                                 | uth of <u>39</u> Deg. <u>56</u>              |                        |                                                            |  |  |
|                                           | Longitude:                               | Feet We                         | est of <u>80</u> Deg. <u>35</u>              | Min. 06.71Se           | С.                                                         |  |  |
| Well Type: O                              | IL GA                                    | sxx                             |                                              |                        |                                                            |  |  |
| Company                                   | Consolidatio                             |                                 | oal Operator <u>1 Bridge Str</u><br>· Owner  | eet Monongah, WV 26554 | 1                                                          |  |  |
| -                                         |                                          | C                               | Coal Operator                                |                        |                                                            |  |  |
|                                           | David Rodd                               |                                 | · Owner                                      |                        |                                                            |  |  |
| Permit Issue                              | d Date 0                                 | 2/11/2020                       |                                              |                        |                                                            |  |  |
|                                           |                                          |                                 | AFFIDAVIT                                    |                        |                                                            |  |  |
| STATE OF WE<br>County of <u>Mor</u>       |                                          | s:                              |                                              |                        |                                                            |  |  |
| Kovin S Mrigh                             | +                                        | Matthew A V                     | 'aarelay                                     | Carl I. I. I.          |                                                            |  |  |
|                                           |                                          |                                 | earsley bei<br>gging and filling oil and gas |                        |                                                            |  |  |
|                                           |                                          |                                 | ging and filling the above w                 |                        |                                                            |  |  |
|                                           |                                          |                                 | nd the well was plugged an                   |                        |                                                            |  |  |
|                                           |                                          |                                 |                                              |                        | bes has ada                                                |  |  |
| TYPE                                      | FROM                                     |                                 | PIPE REMOV                                   | I I                    | _EFT                                                       |  |  |
| Expandable Ceme<br>Thixotropic w/ Green D |                                          | 1014'<br>607'                   |                                              |                        |                                                            |  |  |
| Expandable Ceme                           |                                          | Surface                         |                                              |                        |                                                            |  |  |
| 4 1/2" Casing                             | 1445'                                    | 1770'                           | 1445'                                        |                        | 325'                                                       |  |  |
| 8 5/8" Casing                             | 1014'                                    | 1274'                           | 1014'                                        |                        | 260'                                                       |  |  |
| 13 3/8" Casing                            |                                          |                                 | 0                                            |                        | 20'                                                        |  |  |
|                                           |                                          |                                 |                                              |                        |                                                            |  |  |
|                                           |                                          | of 7" casing with company nam   | e, well #, API #, and date cemented.         |                        | f a logaring and filling                                   |  |  |
|                                           | of monument: <u></u><br>completed on the |                                 | arch, 20 <u>20</u> .                         | and that the work of   | of plugging and filling                                    |  |  |
| salu well was c                           | ompleted on the                          | a <u>souri</u> day of <u>Ma</u> | , 20 <u>20</u> ,                             |                        |                                                            |  |  |
| And further                               | deponents saith                          | not. Ma                         | tthew A. Yearsley                            |                        | NOTARY PUBLIC OFFICIAL SEAL<br>THOMAS J SULLIVAN           |  |  |
|                                           |                                          | 2                               | C Albinta                                    | A SALE                 | State of West Virginia<br>My Commission Expires            |  |  |
|                                           |                                          |                                 | win S. Wright                                | - 1984,                | September 15, 2022<br>2 Canterbury Dr Clarksburg, WV 26301 |  |  |
| Sworn and s                               | subscribe before                         | e me this <u></u> day           | of, 20                                       | 20,                    |                                                            |  |  |
| My commission expires: 09/15/22 Dus/      |                                          |                                 |                                              |                        |                                                            |  |  |
| Wry commission                            | rexpires.                                |                                 | Notary                                       | Public                 |                                                            |  |  |
|                                           |                                          |                                 | NIND                                         |                        |                                                            |  |  |
| Affidavit review                          | red by the Office                        | of Oil and Gas:                 | flue Michester                               | Title: Oil & O         | Gas Inspector 05/28/2021                                   |  |  |
|                                           |                                          | (                               |                                              |                        | 00/20/2021                                                 |  |  |