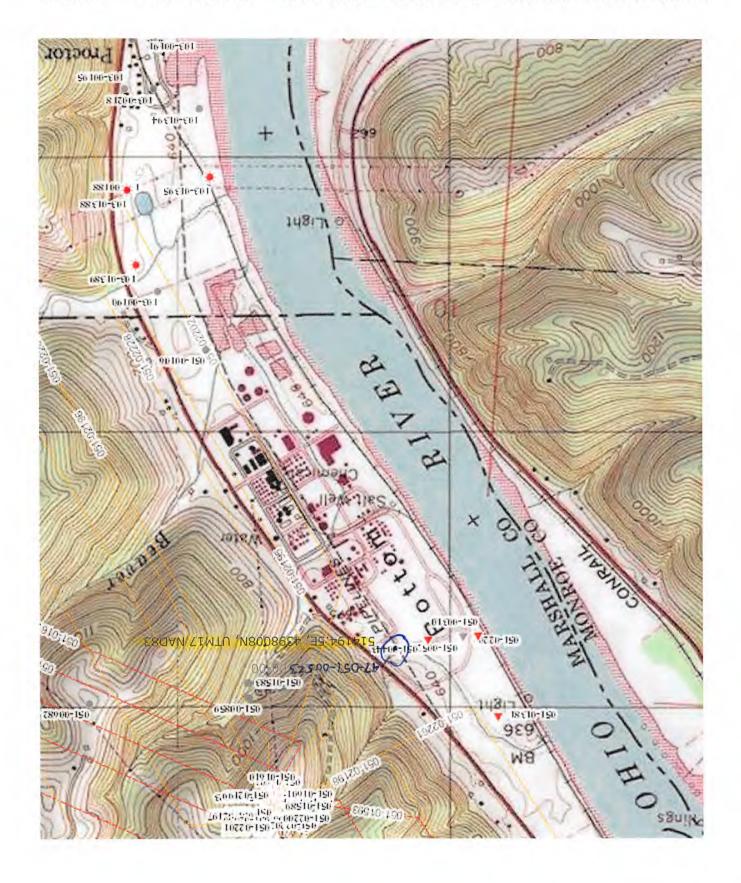

## West Virginia Department of Environmental Protection Office of Oil and Gas WELL LOCATION FORM: GPS

| WELL LO                                                                                                                                                                                               | CATION FURM: GPS                                                     |                                                             |
|-------------------------------------------------------------------------------------------------------------------------------------------------------------------------------------------------------|----------------------------------------------------------------------|-------------------------------------------------------------|
| <sub>API:</sub> 47-051-00523                                                                                                                                                                          | WELL NO.:                                                            | o. 11 Brine Well                                            |
| FARM NAME: Eagle Natri                                                                                                                                                                                | um, LLC                                                              |                                                             |
| RESPONSIBLE PARTY NAME:                                                                                                                                                                               |                                                                      |                                                             |
| COUNTY: Marshall                                                                                                                                                                                      | bistrict: Fra                                                        | nklin                                                       |
| QUADRANGLE: New Marti                                                                                                                                                                                 | nsville                                                              |                                                             |
| SURFACE OWNER: Eagle N                                                                                                                                                                                | latrium, LLC                                                         |                                                             |
| ROYALTY OWNER: Eagle 1                                                                                                                                                                                | Natrium, LLC                                                         |                                                             |
| UTM GPS NORTHING: 4,398                                                                                                                                                                               | ,008                                                                 |                                                             |
| UTM GPS EASTING: 514,194                                                                                                                                                                              |                                                                      | <sub>ION:</sub> 636 ft.                                     |
| above well. The Office of Oil and Gathe following requirements:  1. Datum: NAD 1983, Zone height above mean sea le 2. Accuracy to Datum – 3.0 3. Data Collection Method: Survey grade GPS × : Post Pr | e: 17 North, Coordinate Units; me<br>vel (MSL) – meters.<br>5 meters |                                                             |
|                                                                                                                                                                                                       | ime Differential                                                     |                                                             |
| Mapping Grade GPS: Post                                                                                                                                                                               |                                                                      |                                                             |
|                                                                                                                                                                                                       | l-Time Differential                                                  |                                                             |
| 4. Letter size copy of the to I the undersigned, hereby certify this belief and shows all the information prescribed by the Office of Oil and O                                                       | required by law and the regulation                                   | knowledge and pecsived ons issued and Office of Cit and Gas |
| Gotton                                                                                                                                                                                                | Manager, Environmental Control                                       | 11/9/20 NOV 1 2 2020                                        |
| Signature                                                                                                                                                                                             | Title                                                                | Date W/ Diversionent of<br>Environmental Production         |