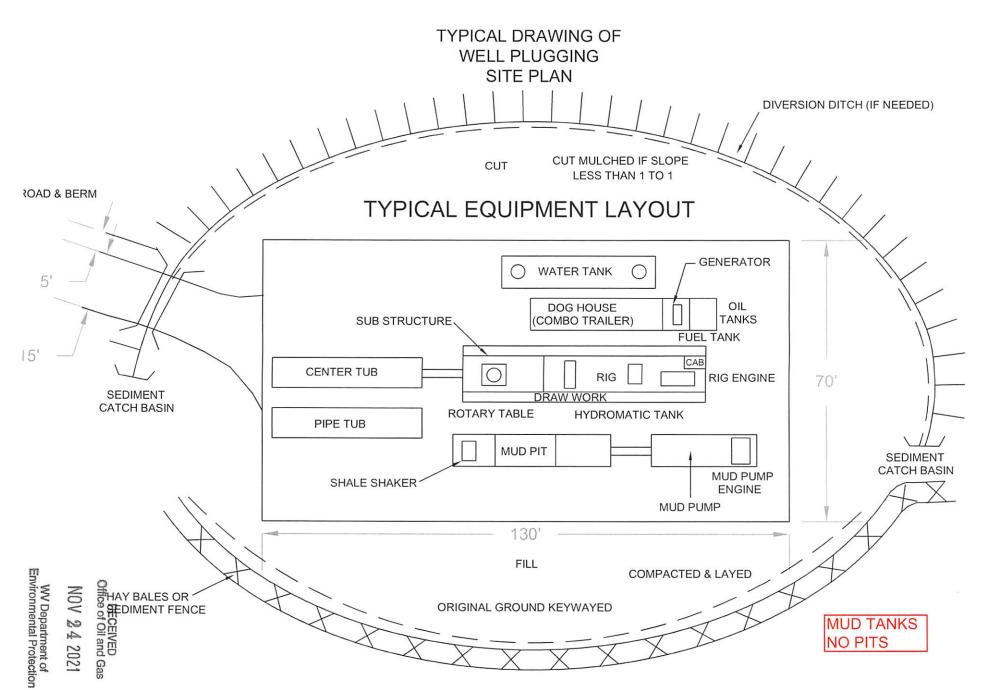

#### **CONDITIONS**

- 1. All pits must be lined with a minimum of 20 mil thickness synthetic liner.
- 2. In the event of an accident or explosion causing loss of life or serious personal injury in or about the well or while working on the well, the well operator or its contractor shall give notice, stating the particulars of the accident or explosion, to the oil and gas inspector and the Chief within twenty-four (24) hours.
- 3. Well work activities shall not constitute a hazard to the safety of persons.