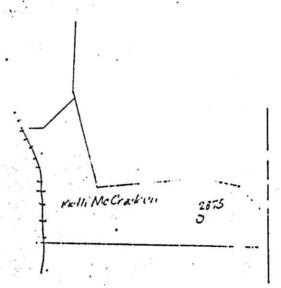

Farm Mary F Carturight 2875

15' Quad \_ (sec.)

7.5' Quad Cameran

District Libertry

WELL LOCATION PLAT

County OS | Permit 70032 585?

WW-4A Revised 6-07

| 1) Date:                  | OCTOBER 16, 2021 |   |       |  |  |  |  |  |
|---------------------------|------------------|---|-------|--|--|--|--|--|
| 2) Operator's Well Number |                  |   |       |  |  |  |  |  |
|                           | M-1764           |   |       |  |  |  |  |  |
| 3) API Well No.: 47 -     | 051              | - | 00585 |  |  |  |  |  |