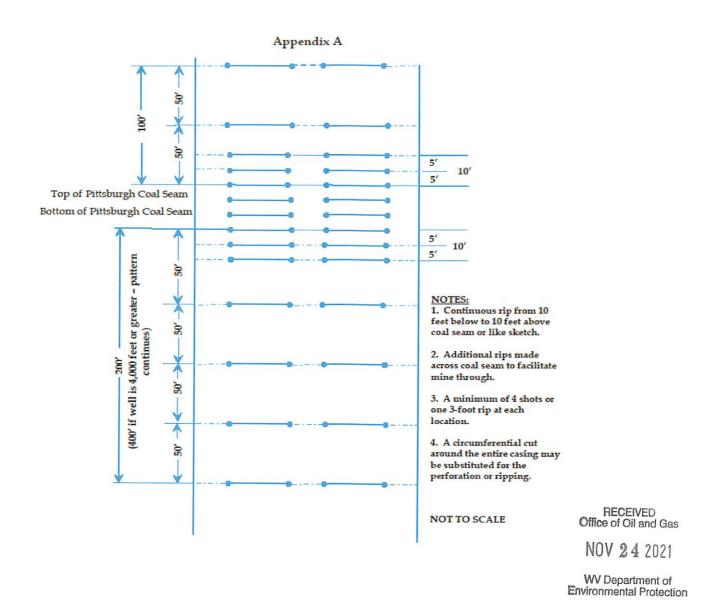

#### II. <u>Active Well</u>

- A. Check for Methane
- B. Notify MSHA we are plugging an active well
- C. Kill Well
- D. Pull Sucker Rods and tubing
- E. Make Diligent Effort to Pull Casing
- F. If casing cannot be pulled...
  - i. Run Bond Log
    - 1. Discuss Action Plan with Mine Personal
  - ii. Notify MSHA that casing cannot be pulled
  - iii. Cut, rip, or perforate every 200'. First cut will be 200' above the end of casing up to 200' below Pittsburgh coal
    - 1. MSHA can waive 200' cuts if bond log shows adequate material behind casing.
  - iv. Cut, Rip, or Perforate every 50' from 200' below Pittsburgh to 100' above Pittsburgh (see Appendix A).
  - v. Cut, Rip, or Perforate every 5' from 10' below Pittsburgh Coal to 10' above Pittsburgh (see Appendix A).
- G. Pump Class A Cement from TD to 200' below Pittsburgh
- H. Pump Thixotropic Cement from 200' below Pittsburgh to 100' above
- I. Pump Class A cement from 100' above Pittsburgh to surface.
- J. Install Well Marker

- iv. Cut, Rip, or Perforate every 5' from 10' below Pittsburgh Coal to 10' above Pittsburgh (see Appendix A).
- F. Pump expanding cement under 200 PSI to form a plug 200' below Pittsburgh
- G. Verify plug
- H. Pump Class A Cement from verified plug to 200' below Pittsburgh
- I. Pump Thixotropic Cement from 200' below Pittsburgh to 100' above
- J. Pump Class A cement from 100' above Pittsburgh to surface.
- K. Install well marker

<sup>\*\*\*</sup>If the depth is greater than 4,000 feet, all 200' number change to 400' respectively

| 33        |                                                                                  | riotori                                                                                            | ~n                                         | STATE OF                                                           | (17ht/#)                                             | llout#s<br>h Ave., Piu                                  | burgh,                                | Pa.                                    | Comp                            | any (***)       |                                |                     |
|-----------|----------------------------------------------------------------------------------|----------------------------------------------------------------------------------------------------|--------------------------------------------|--------------------------------------------------------------------|------------------------------------------------------|---------------------------------------------------------|---------------------------------------|----------------------------------------|---------------------------------|-----------------|--------------------------------|---------------------|
| 130       | cord of W                                                                        | dl No. 2675                                                                                        | 68                                         | Lary                                                               | E.Court                                              | 200000000000000000000000000000000000000                 |                                       |                                        | Form                            | 94              | mele.                          | Acres               |
| Ca        | meron                                                                            | - Fi                                                                                               | dd 1.11                                    | berty                                                              |                                                      | 1) w.                                                   | KAN -                                 | dern.                                  | 411                             | Count           | .eV.W                          | State               |
| Rig       | Commenc                                                                          | ed Octob                                                                                           | er 24                                      | L).,                                                               | 19                                                   | 23.                                                     | Comp                                  | deted                                  | October                         | 30th,           |                                | 19 23               |
| Dri       | lling Comm                                                                       | senced L'ovu                                                                                       | abor :                                     | lett.                                                              | 192                                                  | 23.                                                     | Comp                                  | leted                                  | Decembe                         | er 15th,        |                                | 19 23               |
| 3.6       | d per Fool                                                                       |                                                                                                    |                                            |                                                                    | otractor L.L.Windom                                  |                                                         |                                       | Address Cameron, W.Va.                 |                                 |                 |                                |                     |
| Dri       | llers' Name                                                                      | Joe Poo                                                                                            | rman,                                      | Fores                                                              | t Bush,                                              | Wm.Car                                                  | penta                                 | r 4                                    | E.D. Mo                         | nse.            |                                |                     |
| 750       | BOIL                                                                             | LER                                                                                                | <del></del>                                |                                                                    | ENGINE                                               |                                                         |                                       |                                        |                                 | RIG             |                                |                     |
| ∯ H. P.   | No.                                                                              | Name of Mak                                                                                        |                                            | н. г.                                                              | No. Nam                                              | w of Maker                                              | Nev                                   | - 1                                    | OM                              | Helcht ;        | Name                           | of Huilder          |
| 3.5       |                                                                                  |                                                                                                    |                                            |                                                                    |                                                      |                                                         | x                                     |                                        |                                 | eo' ;           | Richard<br>Yuhn                | son                 |
|           |                                                                                  |                                                                                                    |                                            | COND                                                               | UCTOR AND                                            | CASING                                                  |                                       | DRILL                                  | ING                             |                 |                                |                     |
| Conductor | 13 inch                                                                          | lit inch                                                                                           | h', inch                                   | alle to                                                            | orb ditains                                          | ch land                                                 | ch                                    | L . horh                               | Linch                           | 4 meh           |                                | T                   |
| 13"-      |                                                                                  | 204                                                                                                | 1443'                                      | 3" 016                                                             | 1                                                    |                                                         |                                       |                                        |                                 |                 |                                |                     |
|           |                                                                                  |                                                                                                    |                                            | COL                                                                | NDUCTOR A                                            | ND CASING                                               | LEFT                                  | IN WEL                                 | L /                             |                 |                                |                     |
| Conductua | )3 inch                                                                          | 14 inch                                                                                            | s), inch                                   | , ex 1                                                             | ich 4% in-                                           | ch Van                                                  | ich .                                 | b inch                                 | & inch                          | 4 inch          | 3 inch                         |                     |
| 16'       |                                                                                  | 7284'                                                                                              | 14431                                      | oetole                                                             | 11                                                   |                                                         |                                       |                                        |                                 | 3003'1"         |                                |                     |
|           |                                                                                  |                                                                                                    | WELL                                       | 218                                                                | 1'                                                   |                                                         |                                       |                                        | G                               | AS WELL         |                                |                     |
| When      | Shot i                                                                           | Bize of Tursuela P                                                                                 | roduction                                  | Tubine                                                             | Kuls                                                 | Tanks                                                   | Nizu of                               | l'achur                                | Depth Set                       | Packed with     | et Minute<br>Pressure          | Kuck Pressure       |
| <u>.</u>  |                                                                                  | <u> </u>                                                                                           |                                            |                                                                    |                                                      |                                                         | 1 5/                                  | ۵ ۳ ا                                  | 2058' /                         | nchor :         |                                |                     |
|           | FOR                                                                              | MATION                                                                                             |                                            | Top                                                                | Mettom                                               | Thickness                                               |                                       |                                        |                                 | REMARKS         |                                |                     |
|           | Nativ                                                                            | e Coal                                                                                             |                                            | 95                                                                 | 97                                                   | 2                                                       | blu                                   | ack so                                 | rt.                             |                 |                                |                     |
| 4         |                                                                                  | sburg Co                                                                                           | 11                                         | 656                                                                | 660                                                  | 4                                                       |                                       | lack s                                 | 55 50                           |                 |                                |                     |
|           | Eand                                                                             |                                                                                                    |                                            | 695                                                                | 715                                                  | 30                                                      |                                       | ite ha                                 |                                 |                 |                                |                     |
| -         | Luple                                                                            | town Cra                                                                                           | 1                                          | 915                                                                | 820                                                  | 5                                                       | ble                                   | ack so                                 | ft                              |                 |                                |                     |
|           | Pitto                                                                            | burgh Co                                                                                           | 11                                         | 1025                                                               | 1032                                                 | 7                                                       | bla                                   | ack so                                 | ſt                              |                 |                                | •                   |
| ,         | Sund                                                                             |                                                                                                    |                                            | 1155                                                               | 1172                                                 | 17                                                      | whi                                   | ite ha                                 | rd                              |                 |                                |                     |
|           | Littl                                                                            | e Dunkard                                                                                          | i                                          | 1400                                                               | 1415                                                 | 15                                                      | 1                                     | k har                                  | 0200                            |                 |                                |                     |
|           | Eig D                                                                            | unkard                                                                                             |                                            | 1515                                                               | 1540                                                 | 25                                                      |                                       | k har                                  |                                 |                 |                                |                     |
| 5         | Gas S                                                                            |                                                                                                    |                                            | 1700                                                               | 1730                                                 | 30                                                      | 110                                   | ht ha                                  | rd                              |                 |                                |                     |
| 14.       | lst S                                                                            | alt Sand                                                                                           |                                            | 1790                                                               | 1810                                                 | 20                                                      |                                       | ht ha                                  |                                 |                 |                                |                     |
| 4.5       | 2nd S                                                                            | alt Sand                                                                                           |                                            | 1835                                                               | 1930                                                 | 95                                                      | lig                                   | ht ha                                  | rd                              |                 |                                |                     |
| 1         | Laxon                                                                            | Sand                                                                                               |                                            | 2068                                                               | 2092                                                 | 24                                                      | whi                                   | te ha                                  | rd                              |                 |                                |                     |
|           | Perci                                                                            | 1 Cave                                                                                             |                                            | 2163                                                               | 2173                                                 | 10                                                      | dar                                   | k she                                  | lly                             |                 |                                |                     |
|           | Big L                                                                            | ime                                                                                                |                                            | 2173                                                               | 2197                                                 | 24                                                      | yel                                   | low h                                  | ard                             |                 |                                |                     |
|           | Eip la                                                                           | njun                                                                                               |                                            | 2197                                                               | 2460                                                 | 263                                                     |                                       |                                        |                                 |                 |                                |                     |
|           | Lerga                                                                            | Grit                                                                                               |                                            | 2600                                                               | 2660                                                 | 60                                                      | whi                                   | te cl                                  | ose                             |                 |                                |                     |
|           |                                                                                  | y-foot                                                                                             |                                            | 2603                                                               | 5650                                                 | 17                                                      | whi                                   | te ha                                  | rd                              |                 |                                |                     |
|           | Fifty.                                                                           |                                                                                                    |                                            | 2983                                                               |                                                      |                                                         | Gas                                   | 8 36                                   | 84 to                           | 2994'           |                                |                     |
|           | T                                                                                | otal Dept                                                                                          | h                                          |                                                                    | 3000                                                 |                                                         |                                       |                                        |                                 |                 |                                |                     |
|           |                                                                                  |                                                                                                    |                                            |                                                                    |                                                      |                                                         |                                       | •                                      |                                 |                 | ;                              | . ,                 |
| \$1.2     |                                                                                  | dark soft                                                                                          |                                            | 1930                                                               | 1970                                                 | 40                                                      | Thi                                   | rty f                                  | shell                           |                 |                                | 2880                |
|           |                                                                                  | ark hard                                                                                           |                                            | 1970                                                               | 2010                                                 | 43                                                      |                                       |                                        | 0                               | ffice of Oil    | and Gas                        |                     |
| 3.55      | Slate 1                                                                          | white soft                                                                                         |                                            | 2010                                                               | 2030                                                 | الما                                                    |                                       |                                        | 1                               | VOV 24          | 2021                           |                     |
|           |                                                                                  | hite hard                                                                                          | - 1                                        | 2030                                                               | 2068                                                 | 7.                                                      |                                       |                                        | 1                               | VUV 44          | 2021                           | :                   |
|           |                                                                                  | dark soft                                                                                          | 1                                          | 2093                                                               | 2095                                                 | 12                                                      |                                       |                                        | i.                              | VV Departr      | nent of                        |                     |
| 2.1       | Little                                                                           | Lime white                                                                                         | hard                                       |                                                                    | 2110                                                 | 5/6                                                     |                                       |                                        |                                 | ronmental       |                                | n                   |
|           |                                                                                  | k Shelle da                                                                                        |                                            | 21:60                                                              | 2600                                                 | 140                                                     | 1                                     |                                        |                                 |                 | (4)                            | 1.7                 |
| 33        |                                                                                  | k Shells de                                                                                        | - 1                                        |                                                                    | 2750                                                 | 150                                                     | 1                                     |                                        |                                 |                 |                                | . A                 |
| A         | 0 ft. v                                                                          | mhells dark                                                                                        | hard                                       | 2750                                                               | 12803                                                | 53                                                      | <u> </u>                              |                                        |                                 |                 |                                |                     |
| - Canada  | and above into                                                                   | Wine.                                                                                              | and or                                     | a sound to be                                                      | . Contractor                                         | Examined                                                | m.                                    | Eu                                     | ucce                            | ais             | Superindend                    | en of Co.           |
| All for   | :-The above I<br>he bill for dri<br>mations and<br>it what depth<br>so memorands | blank must be filled<br>lling.<br>known sands must<br>Oil, Gas or Water w<br>s of hotler and engle | be given b<br>ras found, D<br>ras if eward | ully by the C<br>y their proper<br>he quantity of<br>by contractor | entractor, with our name, with our same, the quality | e domplete and<br>rel line snoway:<br>is of the same, s | sometale<br>enwole, ea<br>and thick n | record of<br>ul under t<br>see of pay. | the Well and<br>the board of "H | scownings, when | presented for<br>would in what | payment<br>send and |