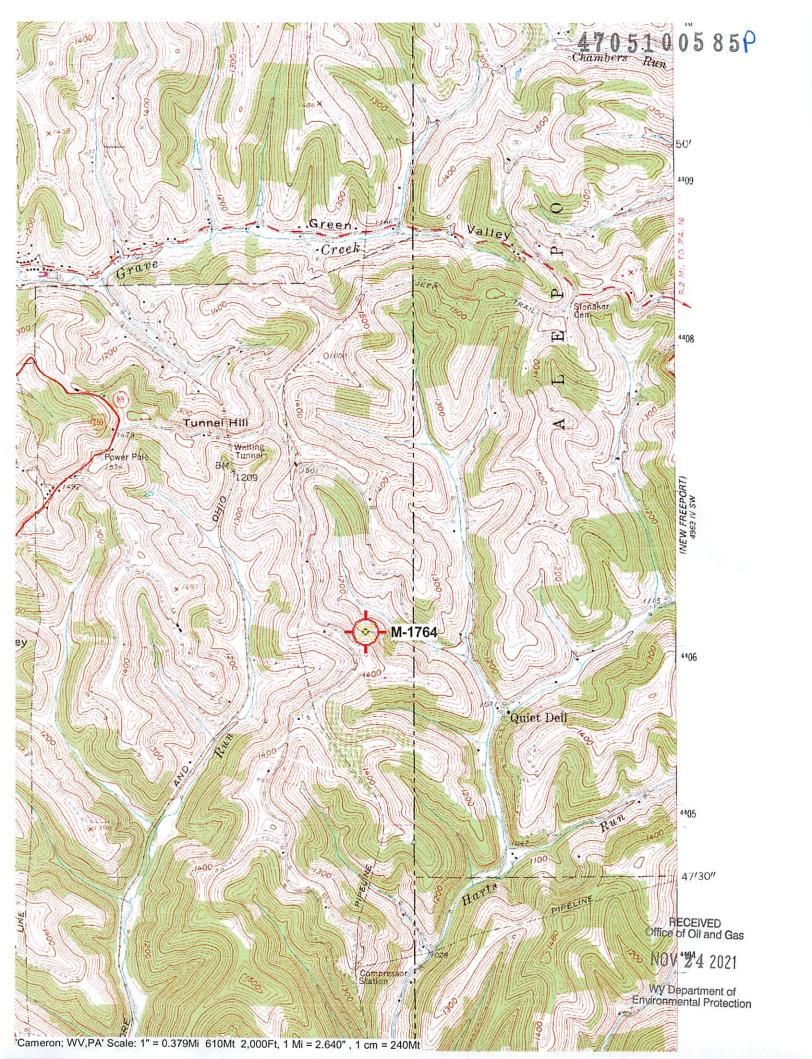

RECEIVED Office of Oil and Gas

NOV 24 2021

WV Department of Environmental Protection

47051005 85A LATITUDE 7'5 OGIS topo location 7.5'. loc 1.955 V 15' loc (calc.) Company . WELL LOCATION MAP File No. \_ 051 - 1585 QUAD CAMERON RECEIVED
Office of Oil and Gas County MARSHALL NOV 24 2021 District LIBERTY

WV Department of nyironmental Protection

Latitude

4705100585

Longitude

1.935 1.25w

Topo Location

15' Loc. (calc.)

Company Manufact Ltallt

Farm Mary F Carturight 2875

15' Quad \_ (sec.)

7.5' Quad Cameran

District Libertry

WELL LOCATION PLAT

County OS | Permit 70032 585?

WW-4A Revised 6-07

| 1) Date:                  | OCTOBER 16, 2021 |   |       |  |  |  |  |  |
|---------------------------|------------------|---|-------|--|--|--|--|--|
| 2) Operator's Well Number |                  |   |       |  |  |  |  |  |
|                           | M-1764           |   |       |  |  |  |  |  |
| 3) API Well No.: 47 -     | 051              | - | 00585 |  |  |  |  |  |