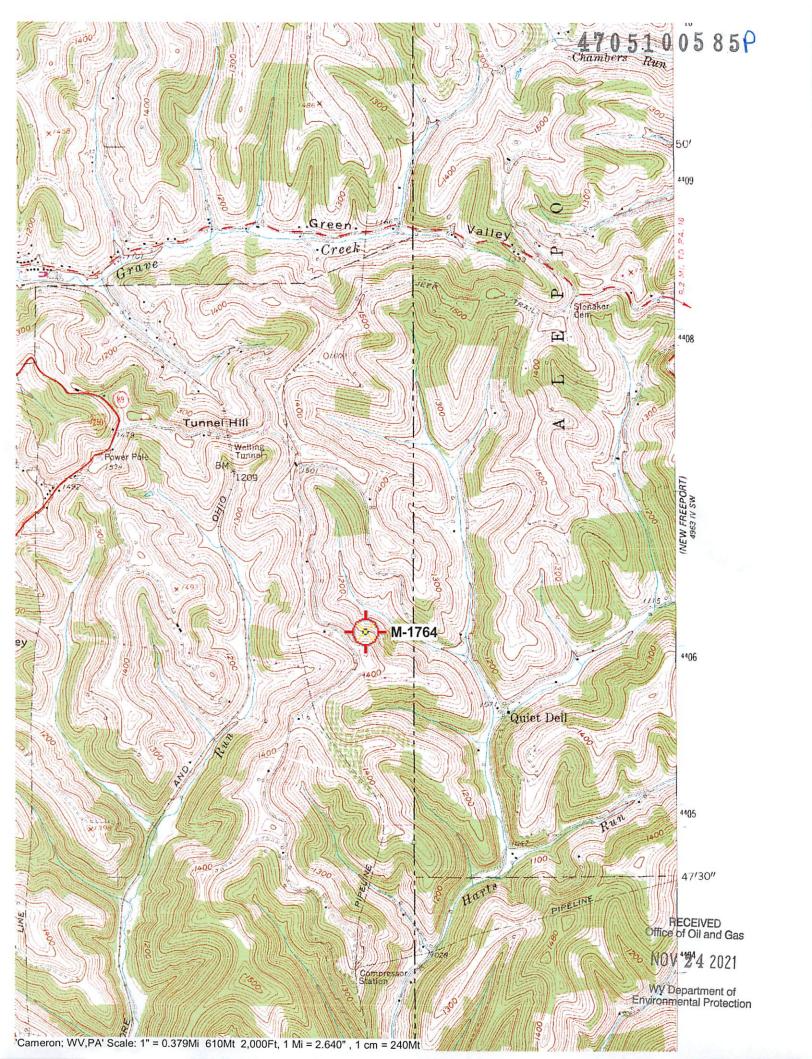

## WELL LOCATION FORM: GPS

| API:47-051-0058                                                                                                                                                                                                                                                                                                                                                                                                                                                                                                                    | WELL NO.:             | M-1764                         |
|------------------------------------------------------------------------------------------------------------------------------------------------------------------------------------------------------------------------------------------------------------------------------------------------------------------------------------------------------------------------------------------------------------------------------------------------------------------------------------------------------------------------------------|-----------------------|--------------------------------|
| FARM NAME: KIETH MCCRACKEN                                                                                                                                                                                                                                                                                                                                                                                                                                                                                                         |                       |                                |
| RESPONSIBLE PARTY NAME: WEST VIRGINIA LAND RESOURCES INC.                                                                                                                                                                                                                                                                                                                                                                                                                                                                          |                       |                                |
| COUNTY: MARSHALL                                                                                                                                                                                                                                                                                                                                                                                                                                                                                                                   | district: _L          | IBERTY                         |
| QUADRANGLE: CAMERON WV,PA                                                                                                                                                                                                                                                                                                                                                                                                                                                                                                          |                       |                                |
| SURFACE OWNER: CHRISTOPHER A. & MICHAELENE FYRE                                                                                                                                                                                                                                                                                                                                                                                                                                                                                    |                       |                                |
| ROYALTY OWNER:                                                                                                                                                                                                                                                                                                                                                                                                                                                                                                                     |                       |                                |
| UTM GPS NORTHING: 4,40                                                                                                                                                                                                                                                                                                                                                                                                                                                                                                             | 6,306 m               | 1345                           |
| UTM GPS NORTHING: 4,40 UTM GPS EASTING: 540,8                                                                                                                                                                                                                                                                                                                                                                                                                                                                                      | 343 m GPS ELEVA       | <sub>.TION:</sub> _410 m       |
| The Responsible Party named above has chosen to submit GPS coordinates in lieu of preparing a new well location plat for a plugging permit or assigned API number on the above well. The Office of Oil and Gas will not accept GPS coordinates that do not meet the following requirements:  1. Datum: NAD 1983, Zone: 17 North, Coordinate Units: meters, Altitude: height above mean sea level (MSL) – meters.  2. Accuracy to Datum – 3.05 meters  3. Data Collection Method: Survey grade GPS _X_: Post Processed Differential |                       |                                |
|                                                                                                                                                                                                                                                                                                                                                                                                                                                                                                                                    | me Differential X     | RECEIVED Office of Oil and Gas |
| Mapping Grade GPS: Post                                                                                                                                                                                                                                                                                                                                                                                                                                                                                                            | -                     | NOV 24 2021                    |
| Real-Time Differential                                                                                                                                                                                                                                                                                                                                                                                                                                                                                                             |                       |                                |
| 3.78                                                                                                                                                                                                                                                                                                                                                                                                                                                                                                                               | Professional Surveyor | OCTOBER 16, 2021               |
| Signature                                                                                                                                                                                                                                                                                                                                                                                                                                                                                                                          | Title                 | Date                           |