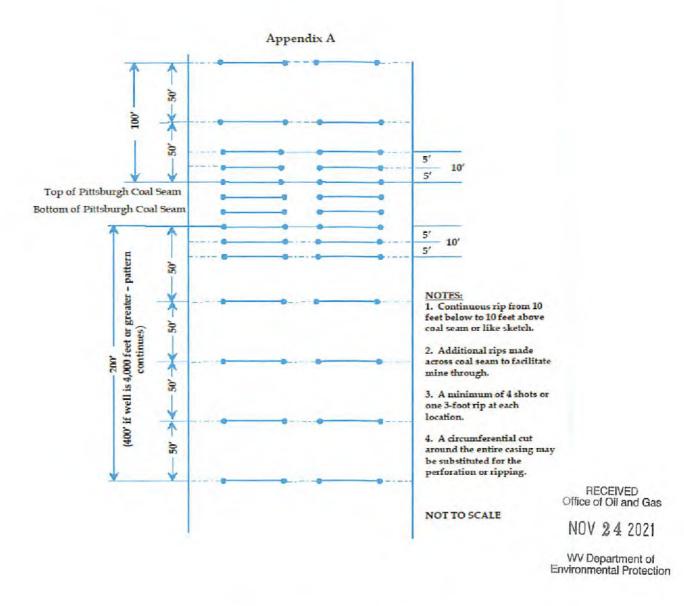

## II. <u>Active Well</u>

- A. Check for Methane
- B. Notify MSHA we are plugging an active well
- C. Kill Well
- D. Pull Sucker Rods and tubing
- E. Make Diligent Effort to Pull Casing
- F. If casing cannot be pulled...
  - i. Run Bond Log
    - 1. Discuss Action Plan with Mine Personal
  - ii. Notify MSHA that casing cannot be pulled
  - iii. Cut, rip, or perforate every 200'. First cut will be 200' above the end of casing up to 200' below Pittsburgh coal
    - 1. MSHA can waive 200' cuts if bond log shows adequate material behind casing.
  - iv. Cut, Rip, or Perforate every 50' from 200' below Pittsburgh to 100' above Pittsburgh (see Appendix A).
  - v. Cut, Rip, or Perforate every 5' from 10' below Pittsburgh Coal to 10' above Pittsburgh (see Appendix A).
- G. Pump Class A Cement from TD to 200' below Pittsburgh
- H. Pump Thixotropic Cement from 200' below Pittsburgh to 100' above
- I. Pump Class A cement from 100' above Pittsburgh to surface.
- J. Install Well Marker

## III. Abandoned Well

- A. Check for Methane
  - i. Notify MSHA if actively producing methane
- B. Kill Well
- C. If well is less than 4,000' deep, clean out well 220' below Pittsburgh (cleanout an extra 20' to allow for variance in coal elevation).
- D. If well has casing, make diligent effort to pull casing as defined above.
- E. If casing cannot be pulled...
  - i. Run Bond Log
  - ii. Notify MSHA that casing cannot be pulled
  - iii. Cut, Rip, or Perforate every 50' from 200' below Pittsburgh to 100' above Pittsburgh (see Appendix A).

WV Department of

RECEIVED

Office of Oil and Gas

NOV 24 2021

Environmental Protection

- iv. Cut, Rip, or Perforate every 5' from 10' below Pittsburgh Coal to 10' above Pittsburgh (see Appendix A).
- F. Pump expanding cement under 200 PSI to form a plug 200' below Pittsburgh
- G. Verify plug
- H. Pump Class A Cement from verified plug to 200' below Pittsburgh
- I. Pump Thixotropic Cement from 200' below Pittsburgh to 100' above
- J. Pump Class A cement from 100' above Pittsburgh to surface.
- K. Install well marker

\*\*\*If the depth is greater than 4,000 feet, all 200' number change to 400' respectively

| Division<br>Record of            |                    | 3223           | en (                                                                                                           | 13     | 248 Four                                 | th Aven i                                                                                                                                                                                                                                                                                                                                                                                                                                                                                                                                                                                                                                                                                           | Pittsburgh | h, Pa.                                | Far              |       |          | 8                        | does            |
|----------------------------------|--------------------|----------------|----------------------------------------------------------------------------------------------------------------|--------|------------------------------------------|-----------------------------------------------------------------------------------------------------------------------------------------------------------------------------------------------------------------------------------------------------------------------------------------------------------------------------------------------------------------------------------------------------------------------------------------------------------------------------------------------------------------------------------------------------------------------------------------------------------------------------------------------------------------------------------------------------|------------|---------------------------------------|------------------|-------|----------|--------------------------|-----------------|
| Cam                              | a company of the A | Field          |                                                                                                                | Lat    | uly                                      |                                                                                                                                                                                                                                                                                                                                                                                                                                                                                                                                                                                                                                                                                                     | rist       | Tim                                   | arkh             | all   | County   | 2004                     | State           |
| Rig Com                          | menced             | an             |                                                                                                                | -3     | 7192                                     | 7                                                                                                                                                                                                                                                                                                                                                                                                                                                                                                                                                                                                                                                                                                   | Compl      | lated (                               | och.             | 1.    | 326      | 5 15                     | 27-             |
| Drilling                         | Commenced          | PD             | 24                                                                                                             | 100    | 192                                      |                                                                                                                                                                                                                                                                                                                                                                                                                                                                                                                                                                                                                                                                                                     |            | leted of                              |                  | 14    | 4        | ' P                      | 12 5 3          |
| Cost per                         | Fool S/            | 65             | Contro                                                                                                         |        |                                          |                                                                                                                                                                                                                                                                                                                                                                                                                                                                                                                                                                                                                                                                                                     |            |                                       | n C              |       |          |                          | are             |
| Drillers                         | Names 7            | .J.m.          | 2 Flan                                                                                                         | 4.2    | UN;                                      | met                                                                                                                                                                                                                                                                                                                                                                                                                                                                                                                                                                                                                                                                                                 | luca       | - File                                | regal 7          | Cine  | ew.      | n Juro                   | v2              |
| io.                              | BOILER             |                |                                                                                                                |        | ENGINE                                   |                                                                                                                                                                                                                                                                                                                                                                                                                                                                                                                                                                                                                                                                                                     |            |                                       |                  |       | RIG      |                          |                 |
| HR                               | Ne                 | Nama of Maller | н                                                                                                              | 6   J  | Na                                       | Name of Make                                                                                                                                                                                                                                                                                                                                                                                                                                                                                                                                                                                                                                                                                        |            | New                                   | 04               | He    | nda      | Name                     | al Builder nd   |
|                                  |                    |                | _                                                                                                              |        |                                          |                                                                                                                                                                                                                                                                                                                                                                                                                                                                                                                                                                                                                                                                                                     |            | 1                                     |                  |       |          |                          | de Nisay        |
| 551                              | t                  |                |                                                                                                                | CONDU  | CTOR A                                   | ND CASI                                                                                                                                                                                                                                                                                                                                                                                                                                                                                                                                                                                                                                                                                             | NO USED    | IN DR                                 | LLING            |       |          |                          | 1 13            |
| Condenar                         | 13 Jack            | 19 Lask        | a'i lash                                                                                                       | 1      |                                          | 636 inch                                                                                                                                                                                                                                                                                                                                                                                                                                                                                                                                                                                                                                                                                            | 3 % inch   | 1 1 1                                 |                  | lan b | d lock   | 1                        |                 |
| 16                               |                    | 2.54           | 12.03                                                                                                          | 2 20   | 08.6                                     |                                                                                                                                                                                                                                                                                                                                                                                                                                                                                                                                                                                                                                                                                                     | 1          | 1                                     |                  |       |          | 1                        |                 |
|                                  |                    | + PV/          |                                                                                                                |        |                                          | AND CA                                                                                                                                                                                                                                                                                                                                                                                                                                                                                                                                                                                                                                                                                              | SING LE    | PT IN W                               | RLL.             |       |          |                          |                 |
| Conductors                       | 13 ist             | -              | Big lack                                                                                                       | 636    | inch                                     | 616 inch                                                                                                                                                                                                                                                                                                                                                                                                                                                                                                                                                                                                                                                                                            | Sid beb    | 14 6                                  | <b>wl</b> e 5    | iirh  | 4 Jack   | - Tik                    | $221.1 \le$     |
| 14                               |                    |                | 1201                                                                                                           | 120    | 03.6                                     |                                                                                                                                                                                                                                                                                                                                                                                                                                                                                                                                                                                                                                                                                                     |            |                                       |                  |       |          | J                        |                 |
|                                  |                    |                | DIL WELL                                                                                                       |        |                                          |                                                                                                                                                                                                                                                                                                                                                                                                                                                                                                                                                                                                                                                                                                     |            |                                       |                  | 0     | AS WELL  |                          |                 |
| When Shet                        | 3                  | Turpoda P      | at Day's                                                                                                       | ومنفرح | Reu                                      |                                                                                                                                                                                                                                                                                                                                                                                                                                                                                                                                                                                                                                                                                                     | [saks      | Size of Parks                         | e Depik          | Set P | die hefe | las Minute<br>Premure    | Heck Pre        |
|                                  |                    |                |                                                                                                                |        |                                          |                                                                                                                                                                                                                                                                                                                                                                                                                                                                                                                                                                                                                                                                                                     |            |                                       | -                | _     |          |                          | _               |
|                                  | FORMA              | TION           |                                                                                                                | Ter    | Bett                                     | - 1                                                                                                                                                                                                                                                                                                                                                                                                                                                                                                                                                                                                                                                                                                 | ickasse    |                                       |                  |       | REMARK   |                          |                 |
| 32.M                             | · la               | an'.           | 4                                                                                                              | 550    | 107                                      | 0                                                                                                                                                                                                                                                                                                                                                                                                                                                                                                                                                                                                                                                                                                   | 20 4       | hite                                  | hara             | /     |          |                          |                 |
| nau!!                            | and as and         | s.h.co         |                                                                                                                | 5-)0   | 150                                      |                                                                                                                                                                                                                                                                                                                                                                                                                                                                                                                                                                                                                                                                                                     |            | Hack                                  | 10 C C C C C C C |       |          |                          |                 |
| Hall.                            | 1-0                | coa            |                                                                                                                | 745    | 6 N N N N                                | 21                                                                                                                                                                                                                                                                                                                                                                                                                                                                                                                                                                                                                                                                                                  | 7 1        | U.k.                                  | soft             |       |          |                          |                 |
| 2                                | riven              |                |                                                                                                                |        | 18)                                      |                                                                                                                                                                                                                                                                                                                                                                                                                                                                                                                                                                                                                                                                                                     |            | lus                                   | Baile            | in 2  | election | Bak                      | ren             |
| On:                              | 10,000             | fond           |                                                                                                                | 9.68   | F 1 1 1 1 1 1                            |                                                                                                                                                                                                                                                                                                                                                                                                                                                                                                                                                                                                                                                                                                     | 7 4        | C                                     | hard             | 1 .   |          |                          |                 |
| 3.5                              |                    | 11             |                                                                                                                |        | 14                                       | 1000                                                                                                                                                                                                                                                                                                                                                                                                                                                                                                                                                                                                                                                                                                | 3 [        | white                                 | 4 1              | 1     |          |                          | 1.1             |
|                                  | An                 | rol. 1         | toland                                                                                                         |        |                                          |                                                                                                                                                                                                                                                                                                                                                                                                                                                                                                                                                                                                                                                                                                     | 0          | Sha                                   |                  | 2     | 1.5-     | 30                       |                 |
| 1.11                             |                    | w              |                                                                                                                | 1421   |                                          |                                                                                                                                                                                                                                                                                                                                                                                                                                                                                                                                                                                                                                                                                                     | 5          | Lite                                  | hard             | 2     |          | RECEIVED                 |                 |
| 1.                               |                    |                |                                                                                                                | 1796   |                                          | and the second se |            | shite.                                | 1                |       | Office   | e of Oil and             | Gas             |
| Virata                           | -                  | fam            |                                                                                                                | 1893   |                                          |                                                                                                                                                                                                                                                                                                                                                                                                                                                                                                                                                                                                                                                                                                     | 1          |                                       | har              | 2     | NO       | V 24 ZI                  | 021             |
| Hig                              | line               |                | · /                                                                                                            | 1936   | 1203                                     | 1.1                                                                                                                                                                                                                                                                                                                                                                                                                                                                                                                                                                                                                                                                                                 | 5- 1       | 1 1                                   | any s            | ŕ     |          |                          |                 |
|                                  | Fonde              | 4              | L.L.                                                                                                           | 2021   |                                          | 1 S 1 S 1 S 1                                                                                                                                                                                                                                                                                                                                                                                                                                                                                                                                                                                                                                                                                       | -          | 10000                                 | as.              | 1     | 2 Mindri | Department<br>mental Pro | tection         |
| 17.7                             | 1                  | C              | Sec. 2. 19. 19.                                                                                                | 1634   | and the second second                    |                                                                                                                                                                                                                                                                                                                                                                                                                                                                                                                                                                                                                                                                                                     | 0          | 1                                     |                  | . 9   | 18       |                          |                 |
| 1.11                             | 11                 | بر و ا         | - F                                                                                                            | 28/)   | 28                                       | 100.00                                                                                                                                                                                                                                                                                                                                                                                                                                                                                                                                                                                                                                                                                              | 3          |                                       | some             | 90    | 2 2      | 822                      |                 |
| 155                              | Jan                | don 1          |                                                                                                                | 200121 | 129                                      |                                                                                                                                                                                                                                                                                                                                                                                                                                                                                                                                                                                                                                                                                                     | 4          | gary                                  | 1                | 0     |          | 288                      | 5- 1            |
| Theng                            |                    | and            | the second s |        | 1.1.1.1.1.1.1.1.1.1.1.1.1.1.1.1.1.1.1.1. |                                                                                                                                                                                                                                                                                                                                                                                                                                                                                                                                                                                                                                                                                                     | 8          | 0.1                                   | Cardon Sta       |       |          | 000                      |                 |
| tour                             | * 11               | unspc.         | inty                                                                                                           | 17     | dy                                       | 11 3                                                                                                                                                                                                                                                                                                                                                                                                                                                                                                                                                                                                                                                                                                | 03K        | AR                                    |                  | ~     |          |                          | 1               |
| 1.1                              |                    |                |                                                                                                                | when   | 7                                        | 10                                                                                                                                                                                                                                                                                                                                                                                                                                                                                                                                                                                                                                                                                                  |            | · · · · · · · · · · · · · · · · · · · | a shell          | 5     |          | 1670                     | 1790            |
|                                  |                    |                |                                                                                                                | 0      | 1 11                                     | 1                                                                                                                                                                                                                                                                                                                                                                                                                                                                                                                                                                                                                                                                                                   |            |                                       | & shell          |       |          | 11820                    | 1838            |
| lay yell                         |                    |                | 1                                                                                                              | 14     | 14                                       |                                                                                                                                                                                                                                                                                                                                                                                                                                                                                                                                                                                                                                                                                                     |            | Contraction of the second             | and whi          |       | rd       | 1838                     | 1880            |
| and whit                         |                    | hite soft      |                                                                                                                | 30     | 550                                      | 1                                                                                                                                                                                                                                                                                                                                                                                                                                                                                                                                                                                                                                                                                                   |            |                                       | black s          |       |          | 1880                     | 1995            |
| Der Mercenik                     |                    |                |                                                                                                                | 769    | 865                                      |                                                                                                                                                                                                                                                                                                                                                                                                                                                                                                                                                                                                                                                                                                     | C          |                                       | black a          |       |          | 1964                     | 1976            |
|                                  | white :            |                |                                                                                                                | 872    | 1027                                     |                                                                                                                                                                                                                                                                                                                                                                                                                                                                                                                                                                                                                                                                                                     | 35         |                                       | & shall          |       | ck       | 2260                     | 2630            |
|                                  |                    |                |                                                                                                                |        | 1220                                     |                                                                                                                                                                                                                                                                                                                                                                                                                                                                                                                                                                                                                                                                                                     | 00         |                                       | black a          |       |          | 2650                     | 2817            |
| ed Rock                          |                    | t              |                                                                                                                | 220    | 1220                                     |                                                                                                                                                                                                                                                                                                                                                                                                                                                                                                                                                                                                                                                                                                     | 25         |                                       | & shell          |       | ok       | 2853                     | 2877            |
| and whit                         | te hard            |                |                                                                                                                | 245    |                                          | 1                                                                                                                                                                                                                                                                                                                                                                                                                                                                                                                                                                                                                                                                                                   | 23         |                                       | & shell          |       |          | 2922                     | 2964            |
|                                  | A Statistics       |                |                                                                                                                |        |                                          |                                                                                                                                                                                                                                                                                                                                                                                                                                                                                                                                                                                                                                                                                                     |            | ALETS.                                | マニー 二日 日日 日日     |       | a M Ba   |                          |                 |
| ed Rook                          |                    |                |                                                                                                                |        |                                          |                                                                                                                                                                                                                                                                                                                                                                                                                                                                                                                                                                                                                                                                                                     | P 52       |                                       |                  |       |          | 1202                     | 1.1.1.1.1.1.1.1 |
| led Rook<br>Late blo<br>Late & s | tok soft           |                | 141317                                                                                                         | 305    |                                          |                                                                                                                                                                                                                                                                                                                                                                                                                                                                                                                                                                                                                                                                                                     | 42         | Sinte                                 | black :          | 0 ft  |          | 12/03/                   | 1.1.1.1.1.1.1.1 |