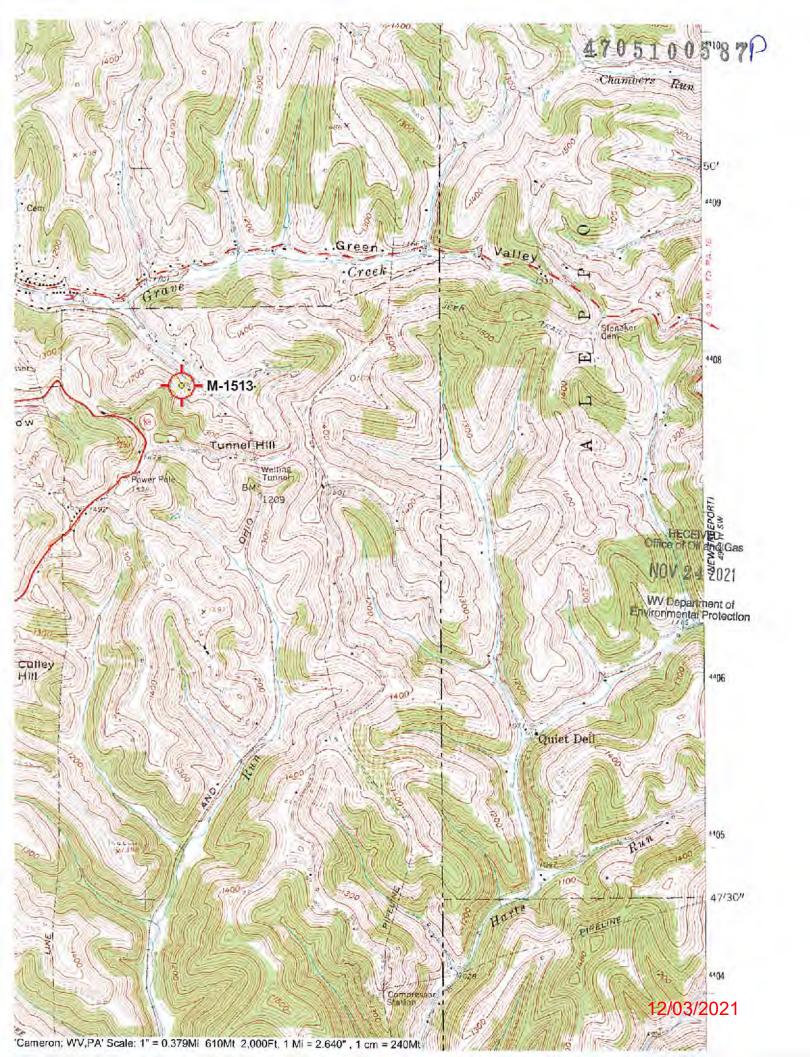

## West Virginia Department of Environmental Protection Office of Oil and Gas

|                                                 | WEI                                                                           | LL LOCATION 1                                                                                   | FORM: GPS                    |               |                                              |
|-------------------------------------------------|-------------------------------------------------------------------------------|-------------------------------------------------------------------------------------------------|------------------------------|---------------|----------------------------------------------|
| API:                                            | 47-051                                                                        | -00587                                                                                          | WELL NO.:                    | M-1513        |                                              |
| FARM NA                                         | ME: J.B.I                                                                     |                                                                                                 | - 0.445.95.3                 |               |                                              |
| RESPONS                                         | IBLE PARTY                                                                    | NAME: Consolidat                                                                                |                              |               |                                              |
| COUNTY:                                         | MARS                                                                          | HALL r                                                                                          | DISTRICT: LIE                | BERTY         |                                              |
| QUADRA                                          | NGLE: CA                                                                      | MERON WV,F                                                                                      | PA                           |               |                                              |
| SURFACE                                         | OWNER: R                                                                      | ANDY L. & CH                                                                                    | ARLENE D                     | ). ROSS       |                                              |
|                                                 |                                                                               |                                                                                                 |                              |               | _                                            |
| UTM GPS                                         | NORTHING:                                                                     | 4,407,988 m                                                                                     |                              | (1273'        |                                              |
| UTM GPS                                         | EASTING:                                                                      | 539,479 m                                                                                       | GPS ELEVAT                   | ON: 388 r     | n                                            |
| the following 1.                                | ng requirements Datum: NAD 19 height above me Accuracy to Dat Data Collection | 983, Zone: 17 North, Coe<br>can sea level (MSL) – m<br>cum – 3.05 meters<br>Method:             | ordinate Units: me<br>eters. |               | RECEIVED<br>Office of Oil and Gas            |
| Survey                                          | grade GPS _x_                                                                 | : Post Processed Differentia<br>Real-Time Differentia                                           |                              |               | NOV 24 2021                                  |
| Mapping Grade GPS : Post Processed Differential |                                                                               |                                                                                                 |                              |               | WV Department of<br>Environmental Protection |
|                                                 |                                                                               | Real-Time Differen                                                                              | ntial                        |               | Elimonia i rotoci                            |
| I the unders<br>belief and s                    | signed, hereby c                                                              | of the topography ma<br>ertify this data is correct<br>ormation required by law<br>Oil and Gas. | to the best of my            | knowledge and |                                              |
| 101                                             | 5.48                                                                          | Profession                                                                                      | al Surveyor                  | OCTOBER 23,   | 2021                                         |
| Signature                                       |                                                                               | Ti                                                                                              | tle                          | Date          |                                              |
|                                                 |                                                                               |                                                                                                 |                              |               | 12/03/2021                                   |