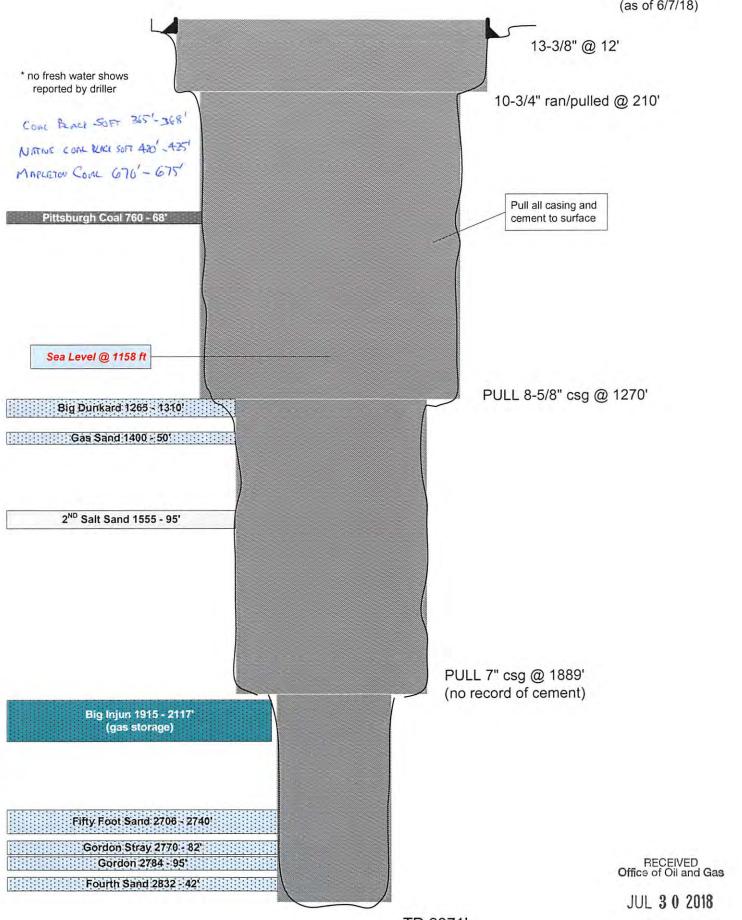

#### VICTORY B 2589

#### Proposed P&A

(as of 6/7/18)

TD 2971'

WV Department of Environmental Protection

#### APPLICATION FOR A PERMIT TO PLUG AND ABANDON

4) Well Type: Oil \_\_\_\_/ Gas X \_\_\_/ Liquid injection \_\_\_\_/ Waste disposal \_\_\_\_

| ) |                                                                                                                                                | evation_1158.0 ft                                                                                                                                                                                                                           |                                                                                                                                                                                                                                                                                                                                                                                                                                                                                                                                                                                                                                                                                                                                                                                                                                                                                                                                                                                                                                                                                                                                                                                                                                                                                                                                                                                                                                                                                                                                                                                                                                                                                                                                                                                                                                                                                                                                                                                                                                                                                                                                | n - tributary of Fish Creek                                                                                                                                                                                                       |  |  |  |
|---|------------------------------------------------------------------------------------------------------------------------------------------------|---------------------------------------------------------------------------------------------------------------------------------------------------------------------------------------------------------------------------------------------|--------------------------------------------------------------------------------------------------------------------------------------------------------------------------------------------------------------------------------------------------------------------------------------------------------------------------------------------------------------------------------------------------------------------------------------------------------------------------------------------------------------------------------------------------------------------------------------------------------------------------------------------------------------------------------------------------------------------------------------------------------------------------------------------------------------------------------------------------------------------------------------------------------------------------------------------------------------------------------------------------------------------------------------------------------------------------------------------------------------------------------------------------------------------------------------------------------------------------------------------------------------------------------------------------------------------------------------------------------------------------------------------------------------------------------------------------------------------------------------------------------------------------------------------------------------------------------------------------------------------------------------------------------------------------------------------------------------------------------------------------------------------------------------------------------------------------------------------------------------------------------------------------------------------------------------------------------------------------------------------------------------------------------------------------------------------------------------------------------------------------------|-----------------------------------------------------------------------------------------------------------------------------------------------------------------------------------------------------------------------------------|--|--|--|
|   | Dis                                                                                                                                            | strict Liberty                                                                                                                                                                                                                              | County Marshall                                                                                                                                                                                                                                                                                                                                                                                                                                                                                                                                                                                                                                                                                                                                                                                                                                                                                                                                                                                                                                                                                                                                                                                                                                                                                                                                                                                                                                                                                                                                                                                                                                                                                                                                                                                                                                                                                                                                                                                                                                                                                                                | Quadrangle Cameron, WV                                                                                                                                                                                                            |  |  |  |
| ) | Well Operator                                                                                                                                  | Columbia Gas Transmission, LLC                                                                                                                                                                                                              | 7) Designated Ag                                                                                                                                                                                                                                                                                                                                                                                                                                                                                                                                                                                                                                                                                                                                                                                                                                                                                                                                                                                                                                                                                                                                                                                                                                                                                                                                                                                                                                                                                                                                                                                                                                                                                                                                                                                                                                                                                                                                                                                                                                                                                                               | <sub>ent</sub> James Amos                                                                                                                                                                                                         |  |  |  |
|   | Address                                                                                                                                        | 1700 MacCorkle Ave SE                                                                                                                                                                                                                       | Addr                                                                                                                                                                                                                                                                                                                                                                                                                                                                                                                                                                                                                                                                                                                                                                                                                                                                                                                                                                                                                                                                                                                                                                                                                                                                                                                                                                                                                                                                                                                                                                                                                                                                                                                                                                                                                                                                                                                                                                                                                                                                                                                           | ess 48 Columbia Gas Rd                                                                                                                                                                                                            |  |  |  |
|   |                                                                                                                                                | Charleston, WV 25325                                                                                                                                                                                                                        |                                                                                                                                                                                                                                                                                                                                                                                                                                                                                                                                                                                                                                                                                                                                                                                                                                                                                                                                                                                                                                                                                                                                                                                                                                                                                                                                                                                                                                                                                                                                                                                                                                                                                                                                                                                                                                                                                                                                                                                                                                                                                                                                | Sandyville, WV 25275                                                                                                                                                                                                              |  |  |  |
|   | Oil and Gas In                                                                                                                                 | nspector to be notified                                                                                                                                                                                                                     | 9) Plugging Cont                                                                                                                                                                                                                                                                                                                                                                                                                                                                                                                                                                                                                                                                                                                                                                                                                                                                                                                                                                                                                                                                                                                                                                                                                                                                                                                                                                                                                                                                                                                                                                                                                                                                                                                                                                                                                                                                                                                                                                                                                                                                                                               | ractor<br>ractor Services Inc                                                                                                                                                                                                     |  |  |  |
|   | Address PO                                                                                                                                     |                                                                                                                                                                                                                                             |                                                                                                                                                                                                                                                                                                                                                                                                                                                                                                                                                                                                                                                                                                                                                                                                                                                                                                                                                                                                                                                                                                                                                                                                                                                                                                                                                                                                                                                                                                                                                                                                                                                                                                                                                                                                                                                                                                                                                                                                                                                                                                                                | 29 Charleston Rd                                                                                                                                                                                                                  |  |  |  |
|   |                                                                                                                                                | indsville, WV 26041                                                                                                                                                                                                                         | Spencer, WV 25276                                                                                                                                                                                                                                                                                                                                                                                                                                                                                                                                                                                                                                                                                                                                                                                                                                                                                                                                                                                                                                                                                                                                                                                                                                                                                                                                                                                                                                                                                                                                                                                                                                                                                                                                                                                                                                                                                                                                                                                                                                                                                                              |                                                                                                                                                                                                                                   |  |  |  |
| ) |                                                                                                                                                | The work order for the manno P&A" and "proposed P&A" v                                                                                                                                                                                      |                                                                                                                                                                                                                                                                                                                                                                                                                                                                                                                                                                                                                                                                                                                                                                                                                                                                                                                                                                                                                                                                                                                                                                                                                                                                                                                                                                                                                                                                                                                                                                                                                                                                                                                                                                                                                                                                                                                                                                                                                                                                                                                                | his well is as follows:<br>s included in permit application                                                                                                                                                                       |  |  |  |
|   | * refer to "prior to                                                                                                                           | P&A" and "proposed P&A" v                                                                                                                                                                                                                   | vellbore schematic                                                                                                                                                                                                                                                                                                                                                                                                                                                                                                                                                                                                                                                                                                                                                                                                                                                                                                                                                                                                                                                                                                                                                                                                                                                                                                                                                                                                                                                                                                                                                                                                                                                                                                                                                                                                                                                                                                                                                                                                                                                                                                             |                                                                                                                                                                                                                                   |  |  |  |
|   | * refer to "prior to<br>Kill well. Obtain cer                                                                                                  | o P&A" and "proposed P&A" we nent bond log. Clean well to TD an                                                                                                                                                                             | vellbore schematic                                                                                                                                                                                                                                                                                                                                                                                                                                                                                                                                                                                                                                                                                                                                                                                                                                                                                                                                                                                                                                                                                                                                                                                                                                                                                                                                                                                                                                                                                                                                                                                                                                                                                                                                                                                                                                                                                                                                                                                                                                                                                                             | s included in permit application                                                                                                                                                                                                  |  |  |  |
|   | * refer to "prior to<br>Kill well. Obtain cer<br>that is free. If 2nd                                                                          | o P&A" and "proposed P&A" we<br>ment bond log. Clean well to TD an<br>Salt Sand, Gas Sand, or Big Dun                                                                                                                                       | wellbore schemation of install bottom cement when the second seco | es included in permit application at plug from TD - 1950'. Pull all 7" csg                                                                                                                                                        |  |  |  |
|   | * refer to "prior to<br>Kill well. Obtain cer<br>that is free. If 2nd<br>below each zone (                                                     | o P&A" and "proposed P&A" we<br>ment bond log. Clean well to TD an<br>Salt Sand, Gas Sand, or Big Dun<br>except do not perf above Big Dur                                                                                                   | wellbore schemation dinstall bottom cement kard are left behind that he ward). Spot cement                                                                                                                                                                                                                                                                                                                                                                                                                                                                                                                                                                                                                                                                                                                                                                                                                                                                                                                                                                                                                                                                                                                                                                                                                                                                                                                                                                                                                                                                                                                                                                                                                                                                                                                                                                                                                                                                                                                                                                                                                                     | es included in permit application at plug from TD - 1950'. Pull all 7" csg 7" casing then perforate above and                                                                                                                     |  |  |  |
|   | * refer to "prior to<br>Kill well. Obtain cer<br>that is free. If 2nd<br>below each zone (<br>if 7" csg was perf'd                             | o P&A" and "proposed P&A" we<br>ment bond log. Clean well to TD an<br>Salt Sand, Gas Sand, or Big Dun<br>except do not perf above Big Dur<br>then attempt to squeeze cement.                                                                | wellbore schemation dinstall bottom cement when the second are left behind when the second se | es included in permit application at plug from TD - 1950'. Pull all 7" csg 7" casing then perforate above and plug from top of last plug to 1350' - that is free. If Big Dunkard left behind                                      |  |  |  |
|   | * refer to "prior to<br>Kill well. Obtain cer<br>that is free. If 2nd<br>below each zone (of<br>if 7" csg was perf'd                           | o P&A" and "proposed P&A" we<br>ment bond log. Clean well to TD an<br>Salt Sand, Gas Sand, or Big Dun<br>except do not perf above Big Dur<br>then attempt to squeeze cement. It<br>8-5/8" csg @ 1240', spot cement                          | wellbore schematic<br>d install bottom cemen<br>kard are left behind 7<br>nkard). Spot cement<br>Pull all 8-5/8" casing the<br>plug from top of last                                                                                                                                                                                                                                                                                                                                                                                                                                                                                                                                                                                                                                                                                                                                                                                                                                                                                                                                                                                                                                                                                                                                                                                                                                                                                                                                                                                                                                                                                                                                                                                                                                                                                                                                                                                                                                                                                                                                                                           | es included in permit application at plug from TD - 1950'. Pull all 7" csg 7" casing then perforate above and plug from top of last plug to 1350' - that is free. If Big Dunkard left behind                                      |  |  |  |
|   | * refer to "prior to Kill well. Obtain cer that is free. If 2nd below each zone (if 7" csg was perf'd bipe then perforate cement. If Pittsburg | o P&A" and "proposed P&A" we ment bond log. Clean well to TD and Salt Sand, Gas Sand, or Big Dunexcept do not perf above Big Durethen attempt to squeeze cement. It 8-5/8" csg @ 1240', spot cement the Coal left behind pipe then performs | wellbore schematic<br>d install bottom cemen<br>akard are left behind 7<br>nkard). Spot cement<br>Pull all 8-5/8" casing the<br>plug from top of last pate<br>ate above and below,                                                                                                                                                                                                                                                                                                                                                                                                                                                                                                                                                                                                                                                                                                                                                                                                                                                                                                                                                                                                                                                                                                                                                                                                                                                                                                                                                                                                                                                                                                                                                                                                                                                                                                                                                                                                                                                                                                                                             | es included in permit application at plug from TD - 1950'. Pull all 7" csg 7" casing then perforate above and plug from top of last plug to 1350' - that is free. If Big Dunkard left behind plug to 800', and attempt to squeeze |  |  |  |