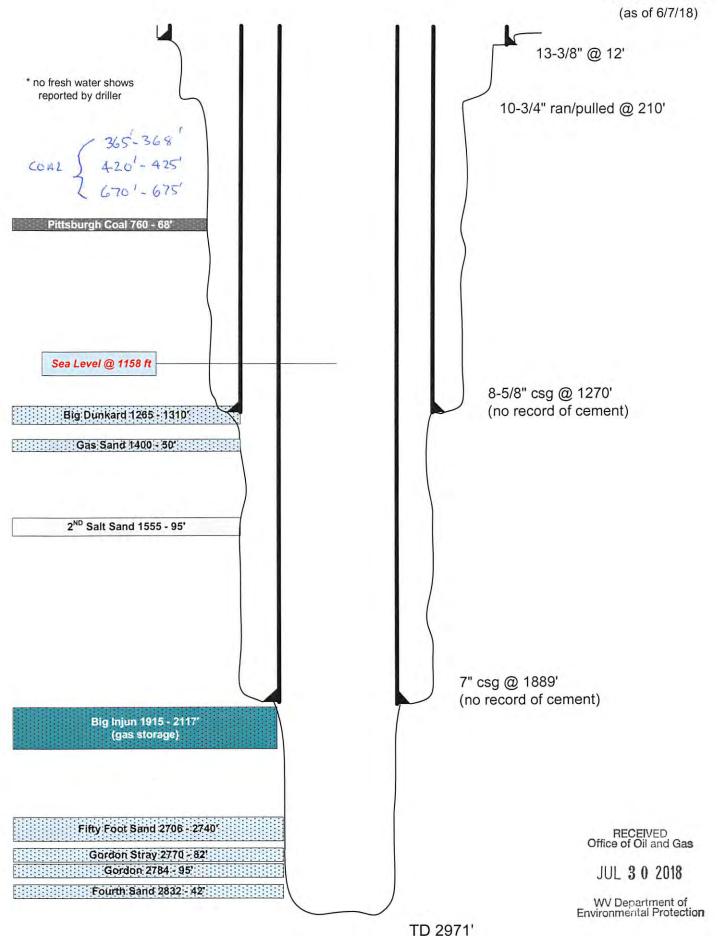

#### VICTORY B 2589

#### Prior to P&A

Company

Division....

051-591

Record of Well No. 2589 Farm on Acres

District Township Field County State

Rig Commenced 19 Completed 19 Drilling Commenced Completed 19 19

RECEIVED Office of Oil and Gas

#### APPLICATION FOR A PERMIT TO PLUG AND ABANDON

4) Well Type: Oil \_\_\_\_/ Gas X \_\_\_/ Liquid injection \_\_\_\_/ Waste disposal \_\_\_\_

| ) |                                                                                                                                                | evation_1158.0 ft                                                                                                                                                                                                                           |                                                                                                                                                                                                                                                                                                                                                                                                                                                                                                                                                                                                                                                                                                                                                                                                                                                                                                                                                                                                                                                                                                                                                                                                                                                                                                                                                                                                                                                                                                                                                                                                                                                                                                                                                                                                                                                                                                                                                                                                                                                                                                                                | n - tributary of Fish Creek                                                                                                                                                                                                       |  |  |  |
|---|------------------------------------------------------------------------------------------------------------------------------------------------|---------------------------------------------------------------------------------------------------------------------------------------------------------------------------------------------------------------------------------------------|--------------------------------------------------------------------------------------------------------------------------------------------------------------------------------------------------------------------------------------------------------------------------------------------------------------------------------------------------------------------------------------------------------------------------------------------------------------------------------------------------------------------------------------------------------------------------------------------------------------------------------------------------------------------------------------------------------------------------------------------------------------------------------------------------------------------------------------------------------------------------------------------------------------------------------------------------------------------------------------------------------------------------------------------------------------------------------------------------------------------------------------------------------------------------------------------------------------------------------------------------------------------------------------------------------------------------------------------------------------------------------------------------------------------------------------------------------------------------------------------------------------------------------------------------------------------------------------------------------------------------------------------------------------------------------------------------------------------------------------------------------------------------------------------------------------------------------------------------------------------------------------------------------------------------------------------------------------------------------------------------------------------------------------------------------------------------------------------------------------------------------|-----------------------------------------------------------------------------------------------------------------------------------------------------------------------------------------------------------------------------------|--|--|--|
|   | Dis                                                                                                                                            | strict Liberty                                                                                                                                                                                                                              | County Marshall                                                                                                                                                                                                                                                                                                                                                                                                                                                                                                                                                                                                                                                                                                                                                                                                                                                                                                                                                                                                                                                                                                                                                                                                                                                                                                                                                                                                                                                                                                                                                                                                                                                                                                                                                                                                                                                                                                                                                                                                                                                                                                                | Quadrangle Cameron, WV                                                                                                                                                                                                            |  |  |  |
| ) | Well Operator                                                                                                                                  | Columbia Gas Transmission, LLC                                                                                                                                                                                                              | 7) Designated Ag                                                                                                                                                                                                                                                                                                                                                                                                                                                                                                                                                                                                                                                                                                                                                                                                                                                                                                                                                                                                                                                                                                                                                                                                                                                                                                                                                                                                                                                                                                                                                                                                                                                                                                                                                                                                                                                                                                                                                                                                                                                                                                               | <sub>ent</sub> James Amos                                                                                                                                                                                                         |  |  |  |
|   | Address                                                                                                                                        | 1700 MacCorkle Ave SE                                                                                                                                                                                                                       | Addr                                                                                                                                                                                                                                                                                                                                                                                                                                                                                                                                                                                                                                                                                                                                                                                                                                                                                                                                                                                                                                                                                                                                                                                                                                                                                                                                                                                                                                                                                                                                                                                                                                                                                                                                                                                                                                                                                                                                                                                                                                                                                                                           | ess 48 Columbia Gas Rd                                                                                                                                                                                                            |  |  |  |
|   |                                                                                                                                                | Charleston, WV 25325                                                                                                                                                                                                                        |                                                                                                                                                                                                                                                                                                                                                                                                                                                                                                                                                                                                                                                                                                                                                                                                                                                                                                                                                                                                                                                                                                                                                                                                                                                                                                                                                                                                                                                                                                                                                                                                                                                                                                                                                                                                                                                                                                                                                                                                                                                                                                                                | Sandyville, WV 25275                                                                                                                                                                                                              |  |  |  |
|   | Oil and Gas In                                                                                                                                 | nspector to be notified                                                                                                                                                                                                                     | 9) Plugging Cont                                                                                                                                                                                                                                                                                                                                                                                                                                                                                                                                                                                                                                                                                                                                                                                                                                                                                                                                                                                                                                                                                                                                                                                                                                                                                                                                                                                                                                                                                                                                                                                                                                                                                                                                                                                                                                                                                                                                                                                                                                                                                                               | ractor<br>ractor Services Inc                                                                                                                                                                                                     |  |  |  |
|   | Address PO                                                                                                                                     |                                                                                                                                                                                                                                             |                                                                                                                                                                                                                                                                                                                                                                                                                                                                                                                                                                                                                                                                                                                                                                                                                                                                                                                                                                                                                                                                                                                                                                                                                                                                                                                                                                                                                                                                                                                                                                                                                                                                                                                                                                                                                                                                                                                                                                                                                                                                                                                                | 29 Charleston Rd                                                                                                                                                                                                                  |  |  |  |
|   |                                                                                                                                                | indsville, WV 26041                                                                                                                                                                                                                         | Spencer, WV 25276                                                                                                                                                                                                                                                                                                                                                                                                                                                                                                                                                                                                                                                                                                                                                                                                                                                                                                                                                                                                                                                                                                                                                                                                                                                                                                                                                                                                                                                                                                                                                                                                                                                                                                                                                                                                                                                                                                                                                                                                                                                                                                              |                                                                                                                                                                                                                                   |  |  |  |
| ) |                                                                                                                                                | The work order for the manno P&A" and "proposed P&A" v                                                                                                                                                                                      |                                                                                                                                                                                                                                                                                                                                                                                                                                                                                                                                                                                                                                                                                                                                                                                                                                                                                                                                                                                                                                                                                                                                                                                                                                                                                                                                                                                                                                                                                                                                                                                                                                                                                                                                                                                                                                                                                                                                                                                                                                                                                                                                | his well is as follows:<br>s included in permit application                                                                                                                                                                       |  |  |  |
|   | * refer to "prior to                                                                                                                           | P&A" and "proposed P&A" v                                                                                                                                                                                                                   | vellbore schematic                                                                                                                                                                                                                                                                                                                                                                                                                                                                                                                                                                                                                                                                                                                                                                                                                                                                                                                                                                                                                                                                                                                                                                                                                                                                                                                                                                                                                                                                                                                                                                                                                                                                                                                                                                                                                                                                                                                                                                                                                                                                                                             |                                                                                                                                                                                                                                   |  |  |  |
|   | * refer to "prior to<br>Kill well. Obtain cer                                                                                                  | o P&A" and "proposed P&A" we nent bond log. Clean well to TD an                                                                                                                                                                             | vellbore schematic                                                                                                                                                                                                                                                                                                                                                                                                                                                                                                                                                                                                                                                                                                                                                                                                                                                                                                                                                                                                                                                                                                                                                                                                                                                                                                                                                                                                                                                                                                                                                                                                                                                                                                                                                                                                                                                                                                                                                                                                                                                                                                             | s included in permit application                                                                                                                                                                                                  |  |  |  |
|   | * refer to "prior to<br>Kill well. Obtain cer<br>that is free. If 2nd                                                                          | o P&A" and "proposed P&A" we<br>ment bond log. Clean well to TD an<br>Salt Sand, Gas Sand, or Big Dun                                                                                                                                       | wellbore schemation of install bottom cement when the second seco | es included in permit application at plug from TD - 1950'. Pull all 7" csg                                                                                                                                                        |  |  |  |
|   | * refer to "prior to<br>Kill well. Obtain cer<br>that is free. If 2nd<br>below each zone (                                                     | o P&A" and "proposed P&A" we<br>ment bond log. Clean well to TD an<br>Salt Sand, Gas Sand, or Big Dun<br>except do not perf above Big Dur                                                                                                   | wellbore schemation dinstall bottom cement kard are left behind that he ward). Spot cement                                                                                                                                                                                                                                                                                                                                                                                                                                                                                                                                                                                                                                                                                                                                                                                                                                                                                                                                                                                                                                                                                                                                                                                                                                                                                                                                                                                                                                                                                                                                                                                                                                                                                                                                                                                                                                                                                                                                                                                                                                     | es included in permit application at plug from TD - 1950'. Pull all 7" csg 7" casing then perforate above and                                                                                                                     |  |  |  |
|   | * refer to "prior to<br>Kill well. Obtain cer<br>that is free. If 2nd<br>below each zone (<br>if 7" csg was perf'd                             | o P&A" and "proposed P&A" we<br>ment bond log. Clean well to TD an<br>Salt Sand, Gas Sand, or Big Dun<br>except do not perf above Big Dur<br>then attempt to squeeze cement.                                                                | wellbore schemation dinstall bottom cement when the second are left behind when the second se | es included in permit application at plug from TD - 1950'. Pull all 7" csg 7" casing then perforate above and plug from top of last plug to 1350' - that is free. If Big Dunkard left behind                                      |  |  |  |
|   | * refer to "prior to<br>Kill well. Obtain cer<br>that is free. If 2nd<br>below each zone (of<br>if 7" csg was perf'd                           | o P&A" and "proposed P&A" we<br>ment bond log. Clean well to TD an<br>Salt Sand, Gas Sand, or Big Dun<br>except do not perf above Big Dur<br>then attempt to squeeze cement. It<br>8-5/8" csg @ 1240', spot cement                          | wellbore schematic<br>d install bottom cemen<br>kard are left behind 7<br>nkard). Spot cement<br>Pull all 8-5/8" casing the<br>plug from top of last                                                                                                                                                                                                                                                                                                                                                                                                                                                                                                                                                                                                                                                                                                                                                                                                                                                                                                                                                                                                                                                                                                                                                                                                                                                                                                                                                                                                                                                                                                                                                                                                                                                                                                                                                                                                                                                                                                                                                                           | es included in permit application at plug from TD - 1950'. Pull all 7" csg 7" casing then perforate above and plug from top of last plug to 1350' - that is free. If Big Dunkard left behind                                      |  |  |  |
|   | * refer to "prior to Kill well. Obtain cer that is free. If 2nd below each zone (if 7" csg was perf'd bipe then perforate cement. If Pittsburg | o P&A" and "proposed P&A" we ment bond log. Clean well to TD and Salt Sand, Gas Sand, or Big Dunexcept do not perf above Big Durethen attempt to squeeze cement. It 8-5/8" csg @ 1240', spot cement the Coal left behind pipe then performs | wellbore schematic<br>d install bottom cemen<br>akard are left behind 7<br>nkard). Spot cement<br>Pull all 8-5/8" casing the<br>plug from top of last pate<br>ate above and below,                                                                                                                                                                                                                                                                                                                                                                                                                                                                                                                                                                                                                                                                                                                                                                                                                                                                                                                                                                                                                                                                                                                                                                                                                                                                                                                                                                                                                                                                                                                                                                                                                                                                                                                                                                                                                                                                                                                                             | es included in permit application at plug from TD - 1950'. Pull all 7" csg 7" casing then perforate above and plug from top of last plug to 1350' - that is free. If Big Dunkard left behind plug to 800', and attempt to squeeze |  |  |  |