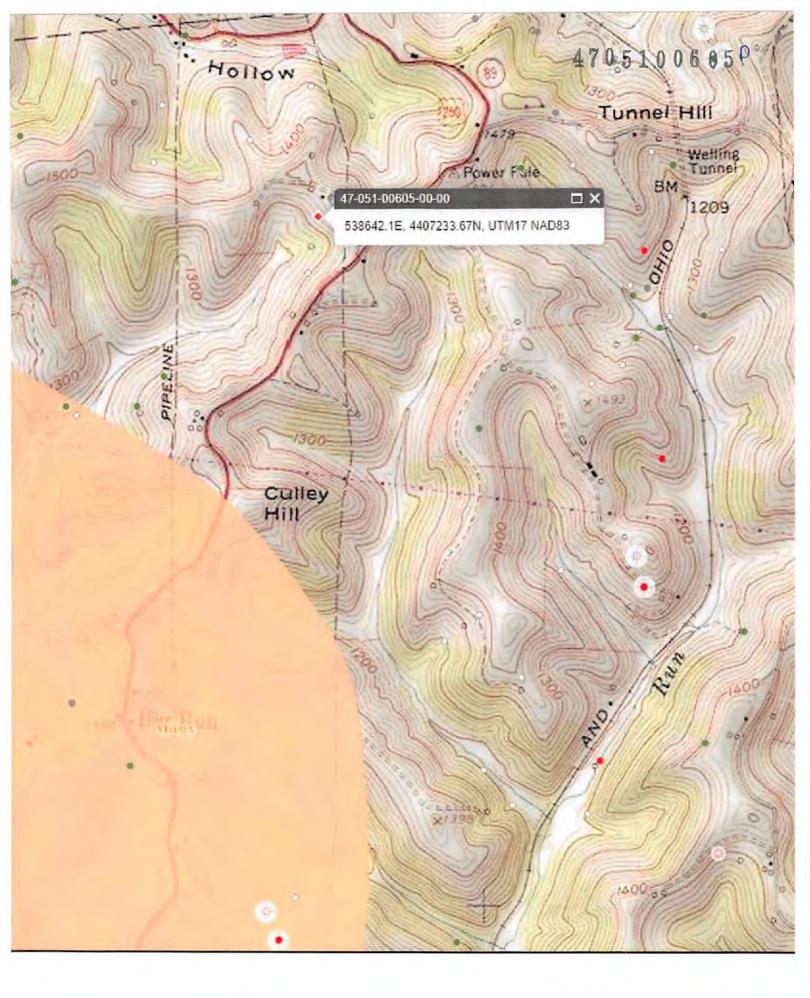

## West Virginia Department of Environmental Protection Office of Oil and Gas WELL LOCATION FORM: CRS

|                                                                                                          | WELL NO.:                                                                                                    |                                            |  |
|----------------------------------------------------------------------------------------------------------|--------------------------------------------------------------------------------------------------------------|--------------------------------------------|--|
| FARM NAME: Richards                                                                                      |                                                                                                              |                                            |  |
| RESPONSIBLE PARTY NAME                                                                                   | Consolidation Coa                                                                                            | l Company                                  |  |
| COUNTY: Marshall                                                                                         | DISTRICT: Lil                                                                                                | perty                                      |  |
| QUADRANGLE: Cameror                                                                                      | n, WV 7.5'                                                                                                   |                                            |  |
| surface owner: Latich                                                                                    | a M. Richards et al                                                                                          |                                            |  |
| ROYALTY OWNER:                                                                                           |                                                                                                              |                                            |  |
| UTM GPS NORTHING: 4407                                                                                   | 7233.67                                                                                                      | (14251)                                    |  |
| UTM GPS NORTHING: 4407<br>UTM GPS EASTING: 53864                                                         | 2.10 GPS ELEVAT                                                                                              | TION: 434.68                               |  |
| <ol> <li>height above mean sea</li> <li>Accuracy to Datum – 3</li> <li>Data Collection Method</li> </ol> | ne: 17 North, Coordinate Units: m<br>level (MSL) – meters.<br>.05 meters<br>l:                               | eters, Altitude:                           |  |
| Survey grade GPS _x : Post F                                                                             |                                                                                                              |                                            |  |
|                                                                                                          | The Billerollelli                                                                                            | NOV 24 2021                                |  |
| Mapping Grade GPS: Post Processed Differential W  Real-Time Differential                                 |                                                                                                              | WV Department of<br>Environmental Protecti |  |
|                                                                                                          | topography map showing the w<br>is data is correct to the best of my<br>n required by law and the regulation | knowledge and                              |  |
| All O. Musque                                                                                            | Well Permitting Manager                                                                                      | 22 March 2019                              |  |
| Signature                                                                                                | Title                                                                                                        | Date                                       |  |