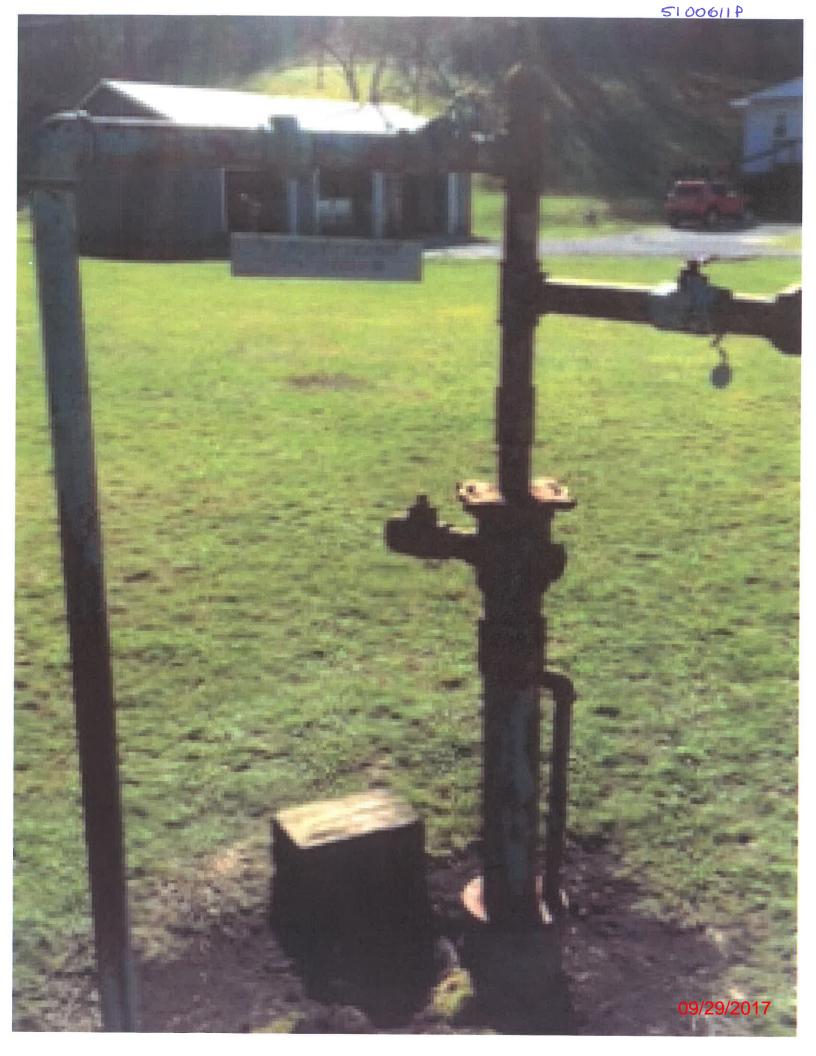

Operator's Well Number: L.L. HOWARD 985

Farm Name: HOWARD, HELEN M.

U.S. WELL NUMBER: 47-051-00611-00-00

Vertical / Plugging

Date Issued: 9/28/2017

Promoting a healthy environment.

Circulate through tubing or drill steel an expanding Class A cement plug from 100 feet above coal seam to surface.

A monument will be installed with API No. and stating "solid plug".

- WRLL HAS NOT BREW PREVIOUSLY PLUGGED.
- WELL RECORDS DO NOT INDICATE CASING WAS CEMENTED OR PERFORATED D
- ORIGINAL TO & 2760'.
- BLOW WELL DOWN & LOAD WITH GEL
- PULL OR CUT TUBING.
- WELL RECORDS DO NOT INDICATE 41/2" CASING IN WELL.
- PICTURES INDICATE 41/2" IN WELL.
- FREEPOINT, CUT & PULL OUT OF HOLE WITH 41/2"
- SET CLASS A CEMENT PLUG FROM 2700' TO 100

FEET ABOUE 4/2! CUT. (SEE NOTE \*)

RECORDS INDICATE 1900' OF 7" FREEPOINT, CUT & PULL

711 OUT OF HOLE

- MORE CLASS A CEMENT FROM PREVIOUS CEMENT TOP TO 920/
  - MAY 1 8 2017 . RON EXPANDING CEMENT FROM 920' TU SURFACE.

Office of Oil and Gas WV Dept. of Environmental Protection

IF 4/2" CASING CANNOT BE PULLED, THEN PERFORATE TO COVER ARINULUS FROM 2700' TO 1900'. 09/29/2017