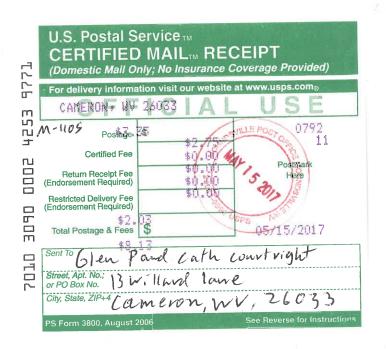

FORM WW-4(B) Rev. 2/01

| 1 ) Date:                      | May 8  |        | 20 | 17 .    |
|--------------------------------|--------|--------|----|---------|
| <ol><li>2.) Operator</li></ol> |        | M-1105 | -  |         |
| 3.) API Wel                    | l No47 | - 51   | -  | 00611 . |
|                                | State  | County |    | Permit  |