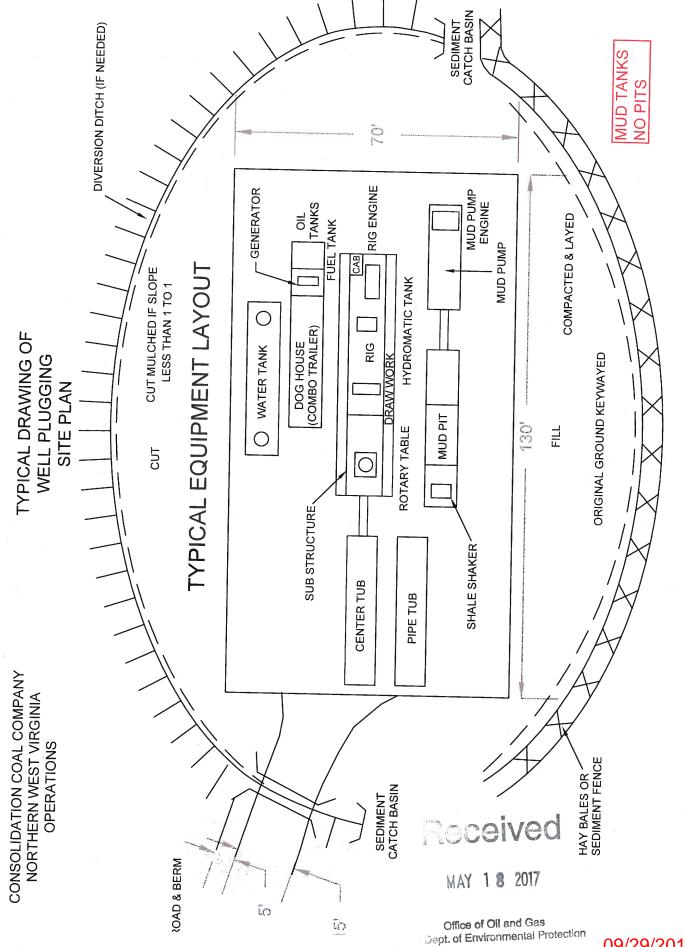

#### **CONDITIONS**

- 1. All pits must be lined with a minimum of 20 mil thickness synthetic liner.
- 2. In the event of an accident or explosion causing loss of life or serious personal injury in or about the well or while working on the well, the well operator or its contractor shall give notice, stating the particulars of the accident or explosion, to the oil and gas inspector and the Chief within twenty-four (24) hours.
- 3. Well work activities shall not constitute a hazard to the safety of persons.
- 4. This well is under a consent order and must be plugged under the terms of that agreement.