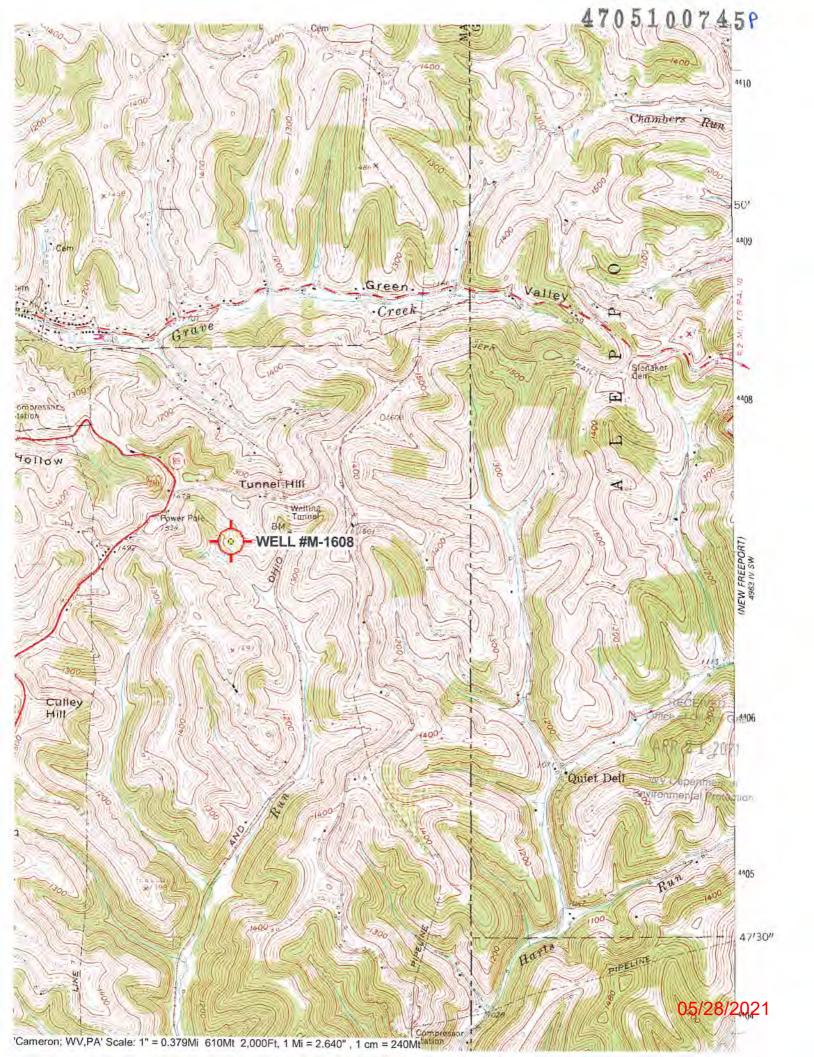

## West Virginia Department of Environmental Protection Office of Oil and Gas

|                  |                                                                                                                                     | LL LUCATION                                                                           |                     |                                           |
|------------------|-------------------------------------------------------------------------------------------------------------------------------------|---------------------------------------------------------------------------------------|---------------------|-------------------------------------------|
| API:             | 47-051                                                                                                                              | -00745                                                                                | _ WELL NO.:_        | M-1608                                    |
| FARM             | NAME: W. A                                                                                                                          | . DOWLER                                                                              |                     |                                           |
| RESPO            | NSIBLE PARTY                                                                                                                        | NAME: WEST VIRO                                                                       | SINIA LAND RE       | SOURCES INC.                              |
| COUNTY: MARSHALL |                                                                                                                                     |                                                                                       | DISTRICT: LIBERTY   |                                           |
| QUADI            | RANGLE: CA                                                                                                                          | MERON WV,F                                                                            | PA                  |                                           |
| SURFA            | CE OWNER: HA                                                                                                                        | RMEN E. BROWN                                                                         | ET UX.(C/O RU       | JTH E. RIGGLE)                            |
|                  | LTY OWNER:                                                                                                                          |                                                                                       |                     |                                           |
| UTM G            | SPS NORTHING:                                                                                                                       | 4,407,256 m                                                                           | 1                   |                                           |
| UTM G            | SPS EASTING:                                                                                                                        | 539,624 m                                                                             | GPS ELEVAT          | <sub>ION:</sub> 403 m                     |
| 1.               | <ol> <li>Datum: NAD 1983, Zone: 17 North, Coordinate Units: meters, Altither height above mean sea level (MSL) – meters.</li> </ol> |                                                                                       |                     |                                           |
| 2.<br>3.         | Accuracy to Data Collection                                                                                                         |                                                                                       |                     | Office of Oll and Ga<br>APR 21 202        |
| Surv             |                                                                                                                                     | : Post Processed Differ                                                               |                     |                                           |
|                  |                                                                                                                                     | Real-Time Differenti                                                                  | X                   | WV Department of<br>Environmental Protect |
| Map              |                                                                                                                                     | : Post Processed Di                                                                   |                     |                                           |
|                  |                                                                                                                                     | Real-Time Differe                                                                     |                     |                                           |
| belief ar        | dersigned, hereby c                                                                                                                 | y of the topography magerify this data is correctormation required by la Oil and Gas. | t to the best of my | knowledge and                             |
| X                | 37                                                                                                                                  | Professio                                                                             | nal Surveyor        | DECEMBER 5, 2020                          |
| Signatu          | re                                                                                                                                  | T                                                                                     | itle                | Date                                      |
|                  |                                                                                                                                     |                                                                                       |                     | 05/00/                                    |