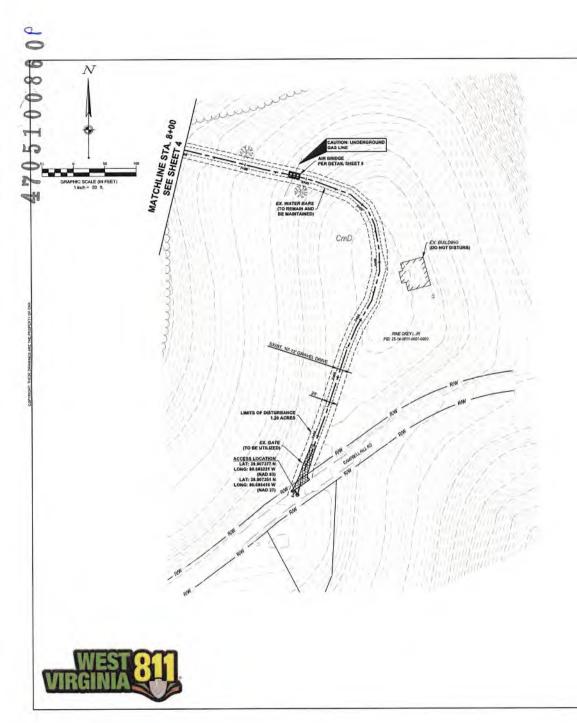

**Well:** Rine (1-2N)

API#: 47-051-00860

**District:** Washington

**County:** Marshall

**Elevation: 1228'** 

Note: All cement will be Class A. All spacers will be 6% gel

RECEIVED
Office of Oil and Gas

DEC 1 0 2020

WV Department of Environmental Protection

Rine 1-2N

Washington District, Marshall WV
Original Completion:?
API #47-051-00860
Elevation = 1228'