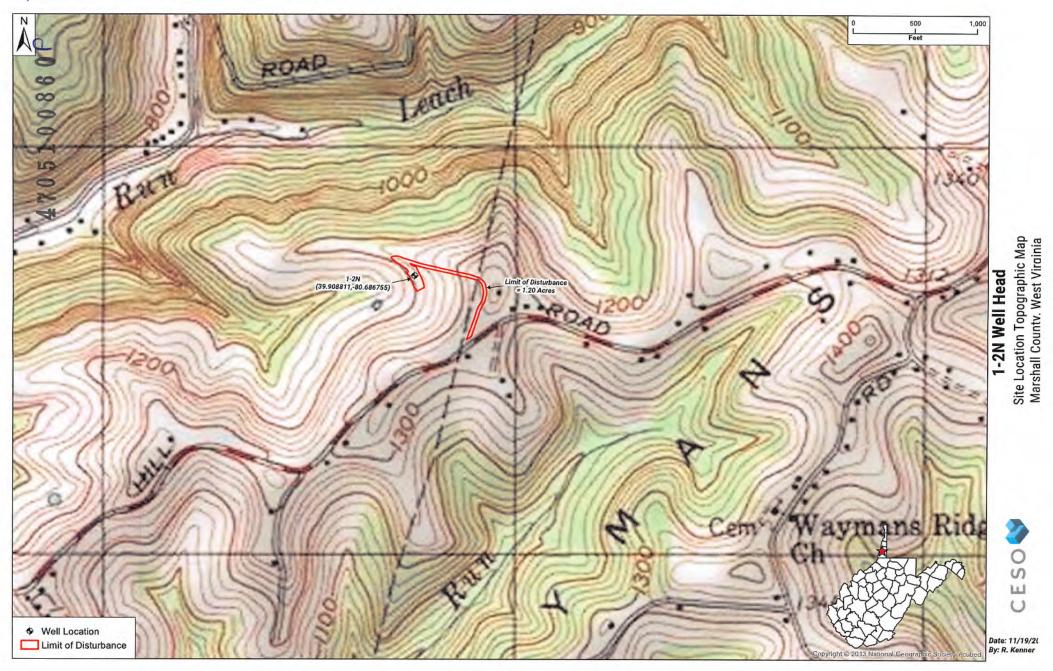

**Well:** Rine (1-2N)

API#: 47-051-00860

**District:** Washington

**County:** Marshall

**Elevation: 1228'** 

Note: All cement will be Class A. All spacers will be 6% gel

RECEIVED
Office of Oil and Gas

DEC 1 0 2020

WV Department of Environmental Protection

Rine 1-2N

Washington District, Marshall WV
Original Completion:?
API #47-051-00860
Elevation = 1228'