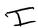

#### Rine (1-2N) Proposed Plugging and Abandonment Procedure

- 1. Run in with gauge ring and find TD along with hole size. (Make call to CNX if tagging high to come up with game plan)
- 2. Once TD has been reached, Run Collar Locator and determine bottom of 8 5/8" casing
- 3. Once bottom of casing has been located RIH with bridge plug and set in bottom joint of casing
- 4. Once CIBP has been set load hole with water and Bond Log 8 5/8" casing. If cement top is found to not be at surface notify CNX and prepare to pull uncemented casing.
- 5. If cement on 8 5/8" is at surface or once uncemented has been pulled prepare to cement well to surface
- 6. TIH with work string to CIBP and cement well to surface
- 7. TOOH w/ work string and top off well with cement
- 8. Install 6"x14' monument (10' below grade, 4' above grade). Monument must contain API#, Well Name, Company Name and Date Plugged

Note: All cement will be Class A. All spacers will be 6% gel

RECEIVED
Office of Oil and Gas

DEC 1 0 2020

WV Department of Environmental Protection

Rine 1-2N

Washington District, Marshall WV
Original Completion:?
API #47-051-00860
Elevation = 1228'

RECEIVED Office of Oil and Gas

DEC 1 0 2020

WV Department of Environmental Protection

Pittsburgh Seam

TD @ (840')

WR-35 Rev. 8/23/13