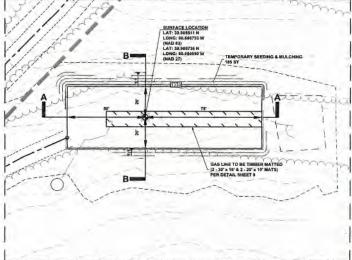

**Well:** Rine (1-2N)

API#: 47-051-00860

**District:** Washington

**County:** Marshall

**Elevation: 1228'** 

Note: All cement will be Class A. All spacers will be 6% gel

RECEIVED
Office of Oil and Gas

DEC 1 0 2020

WV Department of Environmental Protection

Rine 1-2N

Washington District, Marshall WV
Original Completion:?
API #47-051-00860
Elevation = 1228'

RECEIVED Office of Oil and Gas

DEC 1 0 2020

WV Department of Environmental Protection

Pittsburgh Seam

TD @ (840')

WR-35 Rev. 8/23/13