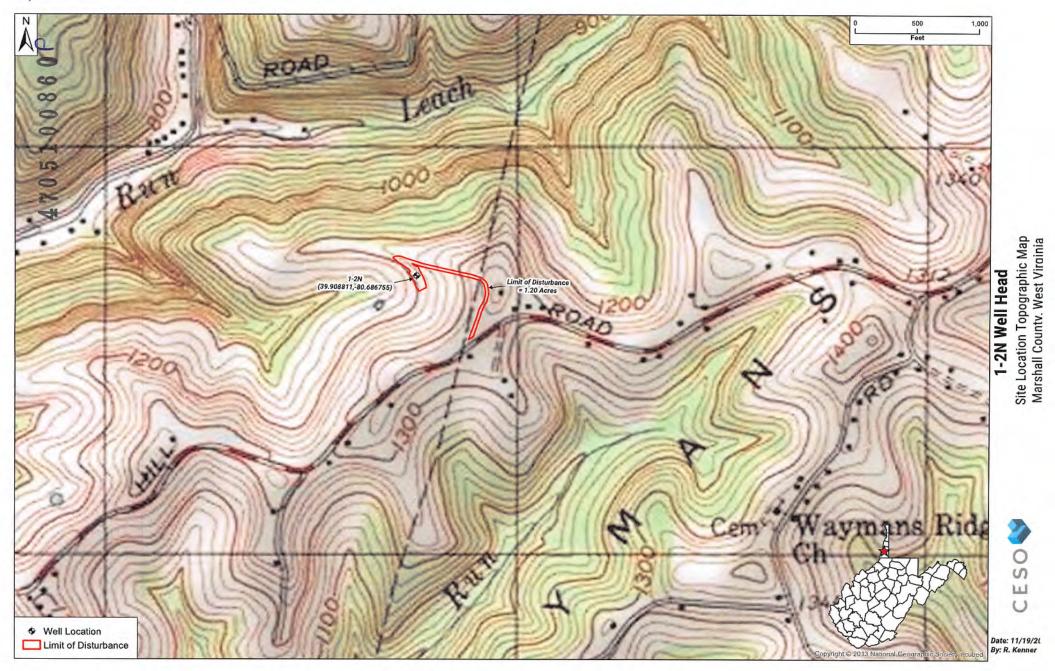

## West Virginia Department of Environmental Protection Office of Oil and Gas

| WELL LOCATION FORM: GPS                                                                                                                                                                                                                                                                                                                                                                     |                                                                                                                                                                           |
|---------------------------------------------------------------------------------------------------------------------------------------------------------------------------------------------------------------------------------------------------------------------------------------------------------------------------------------------------------------------------------------------|---------------------------------------------------------------------------------------------------------------------------------------------------------------------------|
| <sub>API:</sub> 4705100860                                                                                                                                                                                                                                                                                                                                                                  | WELL NO.: 1-2N                                                                                                                                                            |
| FARM NAME: Okey L. Rine                                                                                                                                                                                                                                                                                                                                                                     |                                                                                                                                                                           |
| RESPONSIBLE PARTY NAME: CNX                                                                                                                                                                                                                                                                                                                                                                 |                                                                                                                                                                           |
| COUNTY: Marshall                                                                                                                                                                                                                                                                                                                                                                            | DISTRICT: Washington                                                                                                                                                      |
| QUADRANGLE: Moundsville                                                                                                                                                                                                                                                                                                                                                                     |                                                                                                                                                                           |
| SURFACE OWNER: RINE OKEY L JR                                                                                                                                                                                                                                                                                                                                                               |                                                                                                                                                                           |
| ROYALTY OWNER: RINE OKEY L JR                                                                                                                                                                                                                                                                                                                                                               |                                                                                                                                                                           |
| UTM GPS NORTHING: 4417683.17                                                                                                                                                                                                                                                                                                                                                                |                                                                                                                                                                           |
| UTM GPS EASTING: 526774.06                                                                                                                                                                                                                                                                                                                                                                  | <b>GPS ELEVATION:</b> 1228.20                                                                                                                                             |
| The Responsible Party named above has chosen to preparing a new well location plat for a plugging above well. The Office of Oil and Gas will not act the following requirements:  1. Datum: NAD 1983, Zone: 17 North, Oheight above mean sea level (MSL) –  2. Accuracy to Datum – 3.05 meters  3. Data Collection Method:  Survey grade GPSX: Post Processed Different Real-Time Different | permit or assigned API number on the cept GPS coordinates that do not meet  Coordinate Units: meters, Altitude: meters.  Perential Office of Oil and Gas tial DEC 10 2020 |
| Mapping Grade GPS: Post Processed D  Real-Time Differ                                                                                                                                                                                                                                                                                                                                       | Environmental Protection                                                                                                                                                  |
| 4. Letter size copy of the topography map showing the well location.  I the undersigned, hereby certify this data is correct to the best of my knowledge and belief and shows all the information required by law and the regulations issued and prescribed by the Office of Oil and Gas.                                                                                                   |                                                                                                                                                                           |
| Kaym/for Project                                                                                                                                                                                                                                                                                                                                                                            | $\frac{12-3-20}{\text{Date}}$                                                                                                                                             |
| Signature                                                                                                                                                                                                                                                                                                                                                                                   | $ \frac{12 - 3 - 20}{\text{Date}} $ $ \frac{03/19/2021}{03/19/2021} $                                                                                                     |