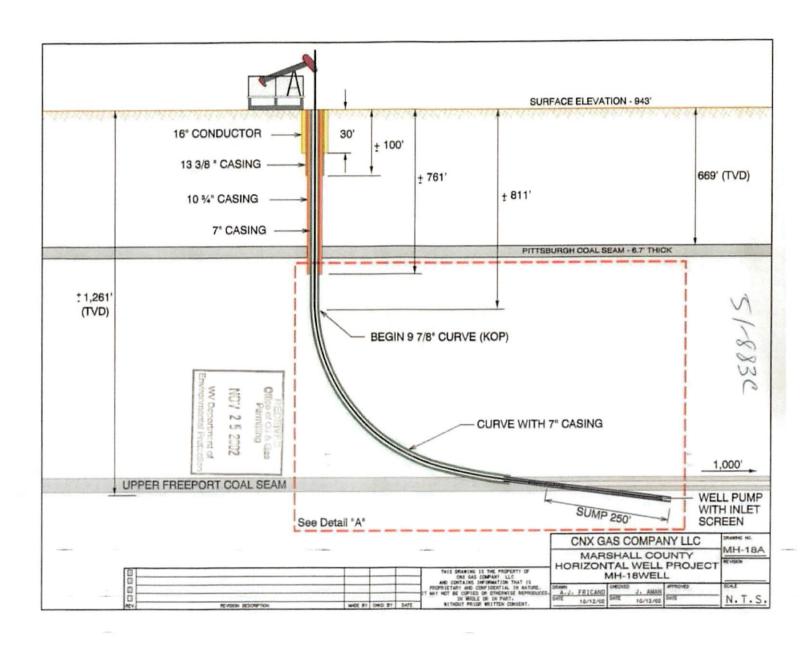

#### Well Design:

| 16"     | 0-30'   | none      |
|---------|---------|-----------|
| 13 3/8" | 0-100'  | 42 cu ft  |
| 10 3/4" | 0-761'  | 151 cu ft |
| 7"      | 0-1518' | 433 cu ft |
| 2 3/8"  | 0-1668  | none      |

# STATE OF WEST VIRGINIA DIVISION OF ENVIRONMENTAL PROTECTION, OFFICE OF OIL AND GAS COALBED METHANE PERMIT APPLICATION 4438

| 1) Well ( | Operator: CNX Gas Company LLC (North) 2) Well Name Marshall County CBM MH-18                                                                                                                                                              |
|-----------|-------------------------------------------------------------------------------------------------------------------------------------------------------------------------------------------------------------------------------------------|
| 3) Opera  | tor's Well Number MH - 18 4) Elevation +/- 943'                                                                                                                                                                                           |
| 5) Well 7 | Type: (a) Oil / or GasX / (b) If Gas: ProductionX / Underground Storage / CBM _X /  Deep / ShallowX /                                                                                                                                     |
| 6) Propos | sed Target Formation(s): _Upper Freeport Coal Seam                                                                                                                                                                                        |
| 7) Propos | sed Total Depth: 1,261 feet Office of the Cas                                                                                                                                                                                             |
| 8) Appro  | ximate Fresh Water Strata Depths: 0-200' NOV 2 5 2002                                                                                                                                                                                     |
| 9) Appro  | ximate Salt Water Depths: Not Known WV Department of                                                                                                                                                                                      |
| 10)       | Approximate Coal Seam Depths: 1,261'                                                                                                                                                                                                      |
| 11)       | Does Land Contain Coal Seams Tributary to Active Mines? Yes X / No //                                                                                                                                                                     |
| 12)       | (a) Proposed Well Work: <u>Drill an articulated horizontal coal bed methane well</u>                                                                                                                                                      |
| (b)       | If Stimulation Proposed, Describe Means to be Used to Stimulate Well: N/A                                                                                                                                                                 |
| 13)       | (a) Does the proposed operation plan to convert an existing well (as defined in W. Va. Code § 22-6-1) or a vertical ventilation hole to a coalbed methane well? Yes _/ No _X /                                                            |
| (b)       | If yes, please attach to this Application a list of all formations from which production is anticipated and a description of any plans to plug any portion of the well.                                                                   |
| 14)       | (a) Will the proposed coalbed methane well be completed in some but not all coal seams for production (except for a gob well or vent hole proposed to be converted to a well)?  Yes/ No _X_/                                              |
| (ь)       | If yes, please attach to this Application a plan and design for the well which will protect all workable coal seams which will be penetrated by the well.                                                                                 |
| 15)       | (a) Does the proposed operation include horizontal drilling of a well commenced on the surface? Yes X / No /                                                                                                                              |
| (b)       | If yes, please attach to this Application a description of such operations, including both the vertical and horizontal alignment and extent of the well from the surface to total depth.  See attached drawings No. MH-18A and No. MH-18B |

#### CASING AND TUBING PROGRAM

| TYPE                       | SPECIFICA          | ATIONS              | FOOTAGE IN       | TERVALS               | CEM          | ENT                  | ı        |
|----------------------------|--------------------|---------------------|------------------|-----------------------|--------------|----------------------|----------|
|                            | Size               | Grade               | Weight per ft.   | For Drilling          | Left in Well | Fill-up<br>(cu. ft.) |          |
| Conductor                  | 16"                | F-25                | 55               |                       | 30'          | None                 |          |
| Fresh Water<br>Fresh Water | 13-3/8"<br>10-3/4" | <u>F-25</u><br>F-25 | <u>48</u><br>33  |                       | 100°<br>761° | -42<br>151           | rs (6cs) |
| Coal                       |                    |                     |                  |                       |              |                      |          |
| Intermediate               |                    |                     |                  |                       |              |                      |          |
| Production                 | 7"                 | L-80                | 26               |                       | 1,518'       | 433 CT               | s (6cs)  |
| Tubing                     | 2-3/8"             | K-55                | 4.7              |                       | 1,668'       | None                 |          |
| Liners                     |                    |                     |                  |                       |              |                      |          |
| PACKERS:                   |                    |                     |                  |                       | OK           | 5. N<br>19-02        | 1.       |
|                            |                    |                     | Office           | TAR<br>Gas<br>Initial | //-          | 19-02                | •        |
|                            |                    |                     | i                | 2 5 2302              |              |                      |          |
|                            |                    |                     | 1                |                       |              |                      |          |
| \$: 45D                    |                    |                     | Environal        | perment of            |              |                      |          |
| 6 K=++                     | 6119               | For C               | Office of Oil an | d Gas Use Only        | y            |                      |          |
|                            |                    |                     |                  |                       |              |                      |          |
| Fee                        | (s) paid:          | Well Work           | Permit           | Reclamation           | Fund         | WPCP                 |          |
| Pla                        |                    | ww-9                | WW-5B            | Bond                  |              | Agent                | F 450    |