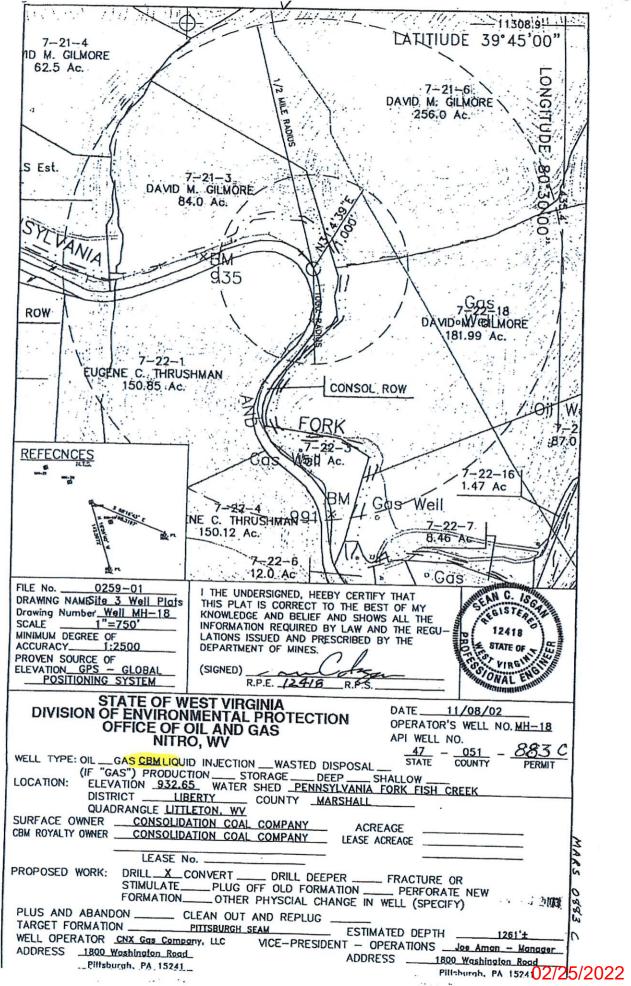

Well: MH-18
County: Marshall
API# 047-051-00883

Plug and Abandon Well

# STATE OF WEST VIRGINIA DIVISION OF ENVIRONMENTAL PROTECTION, OFFICE OF OIL AND GAS COALBED METHANE PERMIT APPLICATION 4438

| 1) Well ( | Operator: CNX Gas Company LLC (North) 2) Well Name Marshall County CBM MH-18                                                                                                                                                              |
|-----------|-------------------------------------------------------------------------------------------------------------------------------------------------------------------------------------------------------------------------------------------|
| 3) Opera  | tor's Well Number MH - 18 4) Elevation +/- 943'                                                                                                                                                                                           |
| 5) Well 7 | Type: (a) Oil / or GasX / (b) If Gas: ProductionX / Underground Storage / CBM _X /  Deep / ShallowX /                                                                                                                                     |
| 6) Propos | sed Target Formation(s): _Upper Freeport Coal Seam                                                                                                                                                                                        |
| 7) Propos | sed Total Depth: 1,261 feet Office of the Cas                                                                                                                                                                                             |
| 8) Appro  | ximate Fresh Water Strata Depths: 0-200' NOV 2 5 2002                                                                                                                                                                                     |
| 9) Appro  | ximate Salt Water Depths: Not Known WV Department of                                                                                                                                                                                      |
| 10)       | Approximate Coal Seam Depths: 1,261'                                                                                                                                                                                                      |
| 11)       | Does Land Contain Coal Seams Tributary to Active Mines? Yes X / No //                                                                                                                                                                     |
| 12)       | (a) Proposed Well Work: <u>Drill an articulated horizontal coal bed methane well</u>                                                                                                                                                      |
| (b)       | If Stimulation Proposed, Describe Means to be Used to Stimulate Well: N/A                                                                                                                                                                 |
| 13)       | (a) Does the proposed operation plan to convert an existing well (as defined in W. Va. Code § 22-6-1) or a vertical ventilation hole to a coalbed methane well? Yes _/ No _X /                                                            |
| (b)       | If yes, please attach to this Application a list of all formations from which production is anticipated and a description of any plans to plug any portion of the well.                                                                   |
| 14)       | (a) Will the proposed coalbed methane well be completed in some but not all coal seams for production (except for a gob well or vent hole proposed to be converted to a well)?  Yes/ No _X_/                                              |
| (ь)       | If yes, please attach to this Application a plan and design for the well which will protect all workable coal seams which will be penetrated by the well.                                                                                 |
| 15)       | (a) Does the proposed operation include horizontal drilling of a well commenced on the surface? Yes X / No /                                                                                                                              |
| (b)       | If yes, please attach to this Application a description of such operations, including both the vertical and horizontal alignment and extent of the well from the surface to total depth.  See attached drawings No. MH-18A and No. MH-18B |

WW-4B

API No. 47-051-00883

Farm Name Consolidation Coal Coal
Well No. MH-18