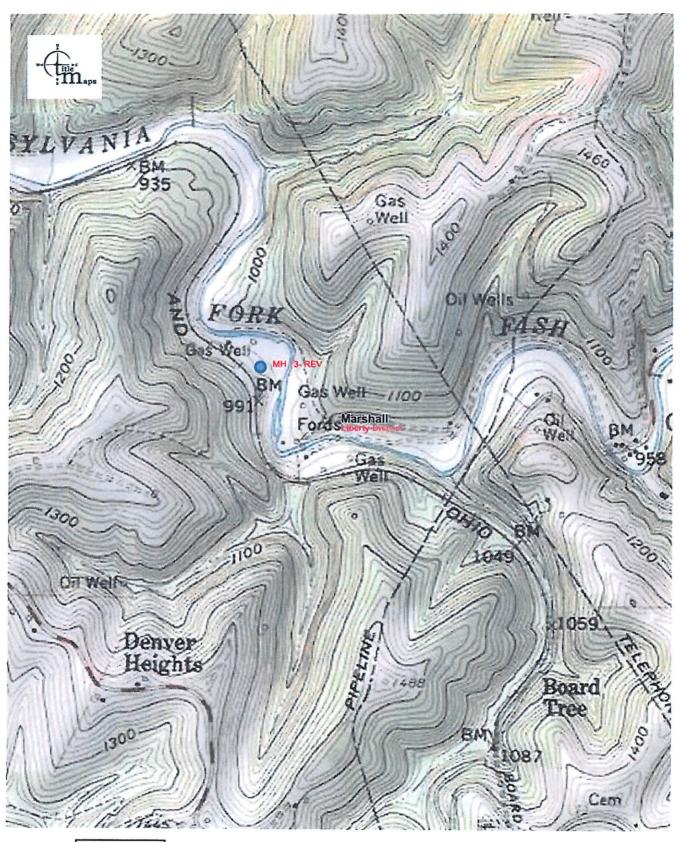

Dy Da Land Manago [2/21/21 Title Date

Signature

02/25/2022

47051009267

MH 13 REV

1000ft

Approximate Scale 1:12,000

Disclaimer: The map information shown is from various sources including but not limited to tax maps and state and federal agency web sites. The map information does not represent and should not be relied upon as a land survey or legal depiction of the property or information shown. Tille Maps LLC does not warrant the accuracy or correctness of the map information shows have been accuracy or correctness of the map information shows a state accuracy or correctness of the map information shows be accuracy or correctness of the map information accuracy or correctness of the map informat