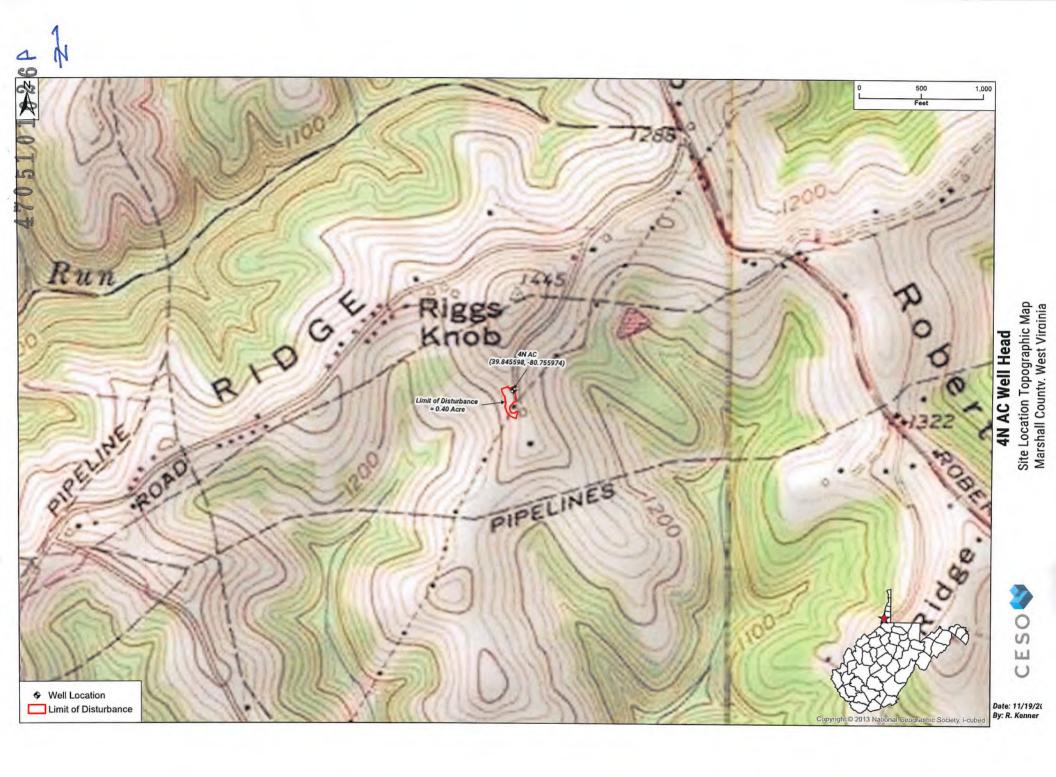

03/19/2021

Well: RAE Mac Corp. (4N AC)

API#: 47-051-01026

**District: Franklin** 

**County:** Marshall

Elevation: 1342'

## RAE Mac Corp. 4N AC

Franklin District, Marshall WV
Original Completion:?
API #47-051-01026
Elevation = 1342'

RECEIVED Office of Oil and Gas

DEC 1 0 2020

WV Department of Environmental Protection

TD @ (903')