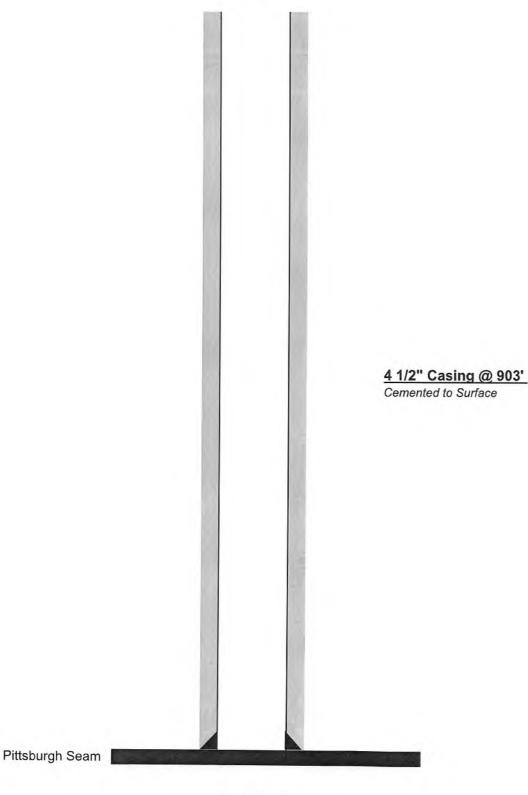

### RAE Mac Corp. (4N AC) Proposed Plugging and Abandonment Procedure

- 1. Run in with gauge ring and find TD along with hole size. (Make call to CNX if tagging high to come up with game plan)
- 2. Once TD has been reached, Run Collar Locator and determine bottom of 4 1/2" casing
- 3. Once bottom of casing has been located RIH with bridge plug and set in bottom joint of casing
- 4. Once CIBP has been set load hole with water and Bond Log 4 1/2" casing. If cement top is found to not be at surface notify CNX and prepare to pull uncemented casing.
- 5. If cement on 4 1/2" is at surface or once uncemented has been pulled prepare to cement well to surface
- 6. TIH with work string to CIBP and cement well to surface
- 7. TOOH w/ work string and top off well with cement
- 8. Install 6"x14' monument (10' below grade, 4' above grade). Monument must contain API#, Well Name, Company Name and Date Plugged

## RAE Mac Corp. 4N AC

Franklin District, Marshall WV
Original Completion:?
API #47-051-01026
Elevation = 1342'

RECEIVED Office of Oil and Gas

DEC 1 0 2020

WV Department of Environmental Protection

TD @ (903')

# 47051010267

Page 2 of 4

WR-35 Rev. 8/23/13 \_Well number\_4N AC Farm name RAE Mac Corp. API 47-051 -01026 Did cement circulate (Y/N) New or Grade **Basket CASING** Hole Casing \* Provide details below\* **STRINGS** Used wt/ft Depth(s) Size Depth Size Conductor Surface Coal Intermediate 1 Intermediate 2 Intermediate 3 Production 4.5 903 Tubing Packer type and depth set **Comment Details** Class/Type **CEMENT** Slurry WOC Number Yield Volume Cement DATA of Cement of Sacks (ft 3/sks) (ft.3) Top (MD) (hrs) wt (ppg) Conductor Surface Coal Intermediate 1 Intermediate 2 Intermediate 3 Production Tubing Drillers TD (ft) 903 Loggers TD (ft) Deepest formation penetrated \_\_\_\_\_ Plug back to (ft) Plug back procedure Kick off depth (ft) Check all wireline logs run □ caliper □ density □ deviated/directional □ induction □ neutron □ resistivity □ gamma ray □ temperature □sonic Well cored □ Yes □ No Conventional Sidewall Were cuttings collected □ Yes □ No DESCRIBE THE CENTRALIZER PLACEMENT USED FOR EACH CASING STRING RECEIVED Office of Oil and Gas DEC 1 0 2020 WAS WELL COMPLETED AS SHOT HOLE □ Yes □ No DETAILS WV Department of Environmental Protection WAS WELL COMPLETED OPEN HOLE? □ Yes □ No DETAILS WERE TRACERS USED □ Yes □ No TYPE OF TRACER(S) USED