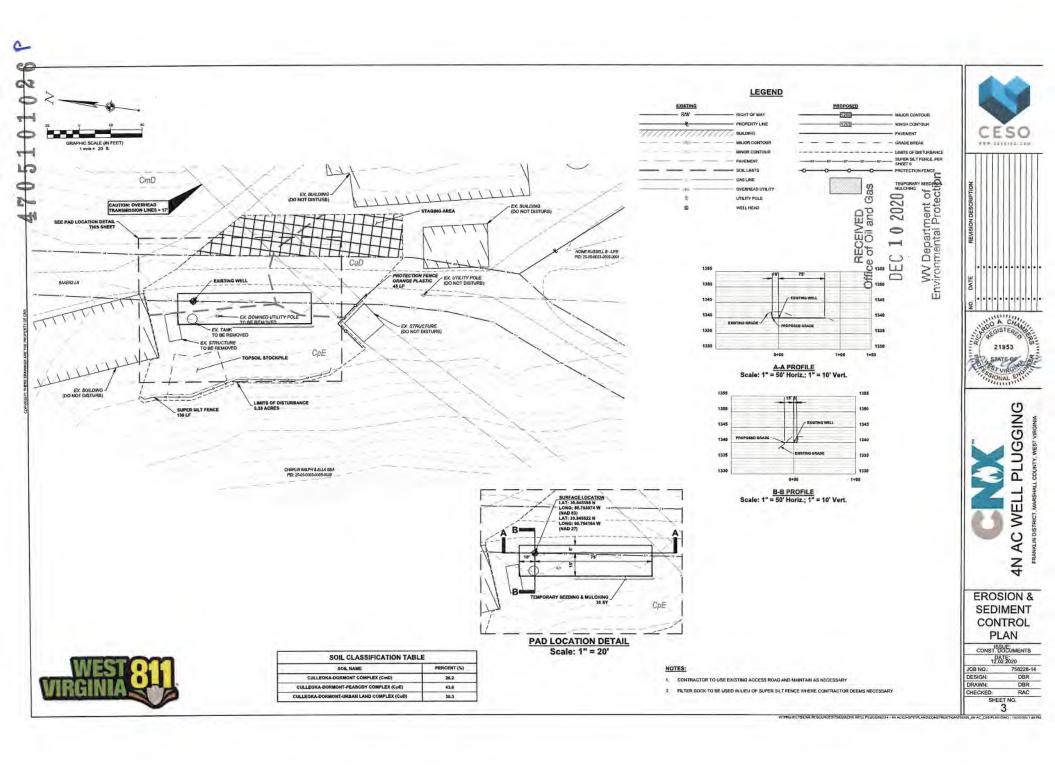

# STATE OF WEST VIRGINIA DEPARTMENT OF ENVIRONMENTAL PROTECTION OFFICE OF OIL AND GAS

|      | APPLICATION FOR A PERI                                                                                 | MIT TO PLUG AND ABANDON                                                              |
|------|--------------------------------------------------------------------------------------------------------|--------------------------------------------------------------------------------------|
| 4)   | Well Type: Oil/ Gas x/ Liquid                                                                          | d injection / Waste disposal /                                                       |
| -,   |                                                                                                        | derground storage) Deep/ Shallowx                                                    |
| 5)   | Location: Elevation 1342                                                                               | Watershed Little Tribble Creek                                                       |
|      | District Washington                                                                                    | County Marshall Quadrangle Powhattan point                                           |
| 6)   | Well Operator CNX Gas Company LLC                                                                      | 7) Designated Agent Anthony Kendziora                                                |
|      | Address 1000 Consol Energy Dr.                                                                         | Address 1000 Consol Energy Dr                                                        |
|      | Canonsburg, PA 15317                                                                                   | Canonsburg PA 15317                                                                  |
| 8)   | Oil and Gas Inspector to be notified  Name James Nicholson  Address P.O. Box 44  Moundsville, WV 26041 | 9) Plugging Contractor  Name Coastal Drilling East LLC  Address 70 Gums springs road |
|      | Wourldsville, VVV 26041                                                                                | Morgantown WV 26508                                                                  |
|      |                                                                                                        |                                                                                      |
|      |                                                                                                        | RECEIVED Office of Oil and Gas                                                       |
|      |                                                                                                        | DEC 1 0 2020                                                                         |
|      |                                                                                                        | WV Department of Environmental Protection                                            |
| WORK | ication must be given to the district oi can commence.  order approved by inspector                    | l and gas inspector 24 hours before permitted  Date 12/7/2020                        |
|      |                                                                                                        | 00/40/2004                                                                           |