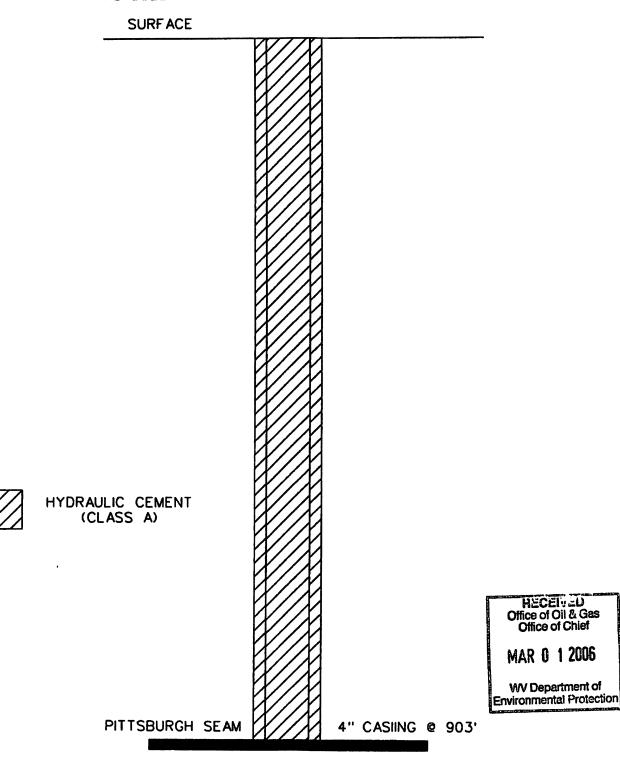

### Attachment 13 (b)

Production will be from the Pittsburgh Coal Seam.

When production ceases, the well will be plugged.

The proposed plugging, dependent on hole conditions, will be as follows:

Set a bridge plug at the bottom of the casing and fill the well bore to the surface with cement. (See Attached Drawing)

# FIGURE 1 CNX GAS COMPANY LLC

4705 \$100 1002 69

PAGE 3 OF 4

CBM-4N AC

EXISTING CASING

PROPOSED PLUGGING AND ABANDONMENT SCHEMATIC

TOTAL DEPTH - 903'

NOT TO SCALE

### **CASING AND TUBING PROGRAM**

| TYPE         | SPECIFICATIONS FOOTAGE INTERVALS |       |                | CEMENT       |              |                      |
|--------------|----------------------------------|-------|----------------|--------------|--------------|----------------------|
|              | Size                             | Grade | Weight per ft. | For Drilling | Left in Well | Fill-up<br>(cu. ft.) |
| Conductor    | 4"                               |       |                |              | 903'         | Surface              |
| Fresh Water  | 4"                               |       |                |              | 903'         | Surface              |
| Coal         | 4"                               |       |                | XX           | 903'         | Surface              |
| Intermediate |                                  |       |                | 1/4 Ra       |              |                      |
| Production   | 4"                               |       | ,              | D.10.        | 903'         | Surface              |
| Tubing       |                                  |       |                | 1            |              |                      |
| Liners       |                                  |       |                | , ,          |              |                      |