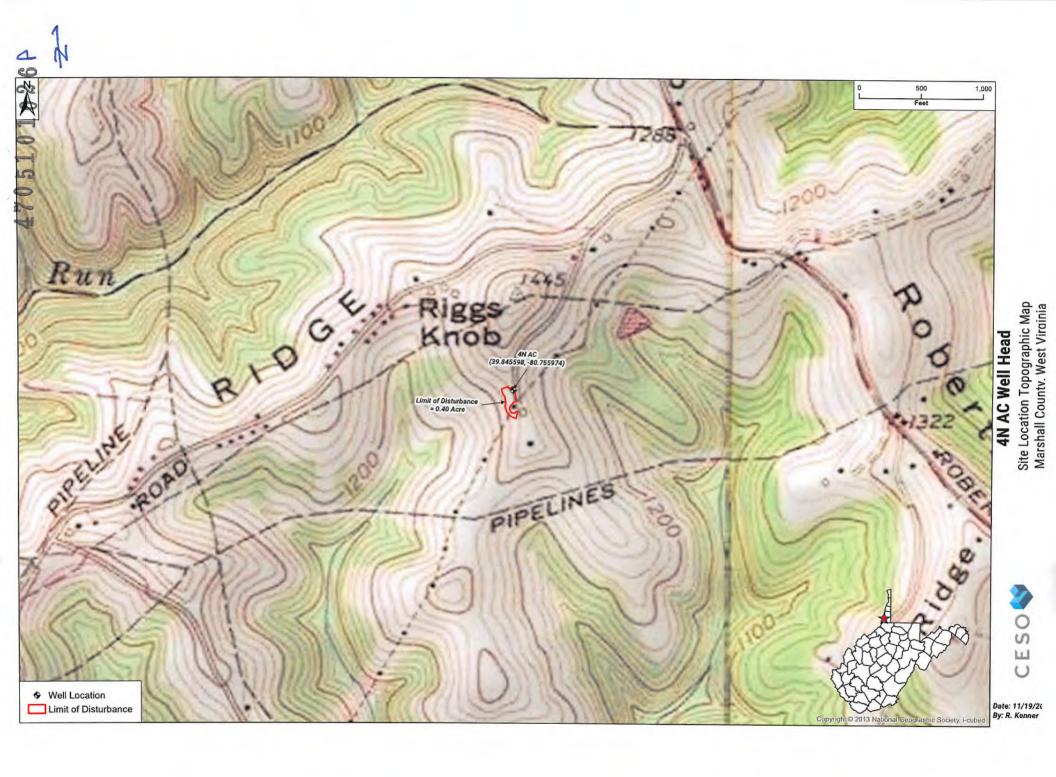

## West Virginia Department of Environmental Protection Office of Oil and Gas WELL LOCATION FORM: GPS

| WELL LUCATIO                                                                                                                                                                                                                                                                                                                                        | IN FURIM: GFS                                                                                                                   |
|-----------------------------------------------------------------------------------------------------------------------------------------------------------------------------------------------------------------------------------------------------------------------------------------------------------------------------------------------------|---------------------------------------------------------------------------------------------------------------------------------|
| <sub>API:</sub> 4705101026                                                                                                                                                                                                                                                                                                                          | WELL NO.: 4N AC                                                                                                                 |
| FARM NAME: RAE Mac Corp.                                                                                                                                                                                                                                                                                                                            |                                                                                                                                 |
| RESPONSIBLE PARTY NAME: CNX                                                                                                                                                                                                                                                                                                                         |                                                                                                                                 |
| COUNTY: Marshall                                                                                                                                                                                                                                                                                                                                    | Franklin                                                                                                                        |
| QUADRANGLE: Powhatan                                                                                                                                                                                                                                                                                                                                |                                                                                                                                 |
| SURFACE OWNER: Jason Miller, et                                                                                                                                                                                                                                                                                                                     | al                                                                                                                              |
| ROYALTY OWNER: Jason Miller, e                                                                                                                                                                                                                                                                                                                      | t al                                                                                                                            |
| UTM GPS NORTHING: 4410648.82                                                                                                                                                                                                                                                                                                                        |                                                                                                                                 |
| UTM GPS EASTING: 520876.84                                                                                                                                                                                                                                                                                                                          |                                                                                                                                 |
| The Responsible Party named above has chosen preparing a new well location plat for a pluggin above well. The Office of Oil and Gas will not the following requirements:  1. Datum: NAD 1983, Zone: 17 North height above mean sea level (MSL)  2. Accuracy to Datum – 3.05 meters  3. Data Collection Method: Survey grade GPSX: Post Processed Di | ng permit or assigned API number on the accept GPS coordinates that do not meet , Coordinate Units: meters, Altitude: – meters. |
| Real-Time Differe                                                                                                                                                                                                                                                                                                                                   | ential X Office of Oil and Gas                                                                                                  |
| Mapping Grade GPS: Post Processed                                                                                                                                                                                                                                                                                                                   |                                                                                                                                 |
| Real-Time Diff                                                                                                                                                                                                                                                                                                                                      | - Protection                                                                                                                    |
| 4. Letter size copy of the topography I the undersigned, hereby certify this data is conbelief and shows all the information required by prescribed by the Office of Oil and Gas.                                                                                                                                                                   | rect to the best of my knowledge and                                                                                            |
| Signature Project                                                                                                                                                                                                                                                                                                                                   | t Managan 12-3-20                                                                                                               |
| Signature                                                                                                                                                                                                                                                                                                                                           | Title Date 03/19/2021                                                                                                           |