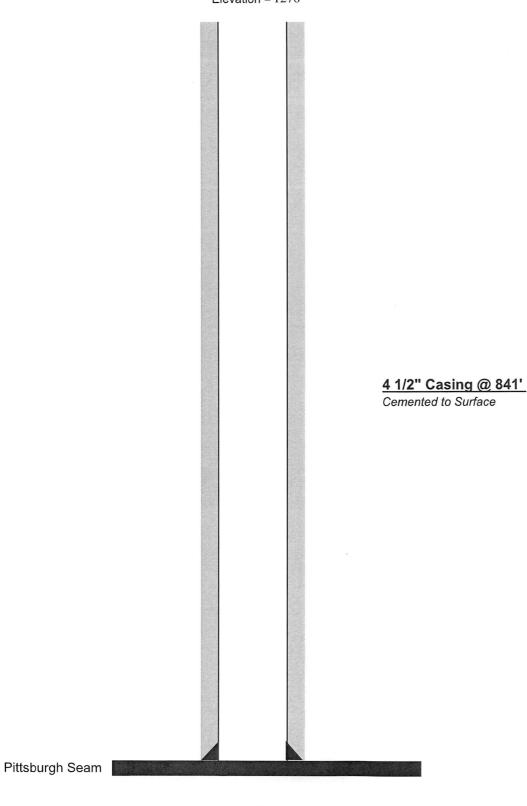

### Wayt 4N GOB

Franklin District, Marshall WV
Original Completion:?
API #47-051-01027
Elevation = 1276'

RECEIVED Office of Oil and Gas

DEC 1 0 2020

WV Department of Environmental Protection

TD @ (841')

FORM WW-5B (8/1998)

## CNX GAS COMPANY LLC 47051010274

51-01027

CBM-4N GOB

EXISTING CASING

PROPOSED PLUGGING AND ABANDONMENT SCHEMATIC

SURFACE

HYDRAULIC CEMENT (CLASS A) PITTSBURGH SEAM 41/2" CASIING @ 841"

RECEIVED Office of Oil and Gas

DEC 10 2020

WV Department of Environmental Protection

TOTAL DEPTH - 841'

NOT TO SCALE

3/6/06

PACKERS:

Page 4 of 4

4705101027