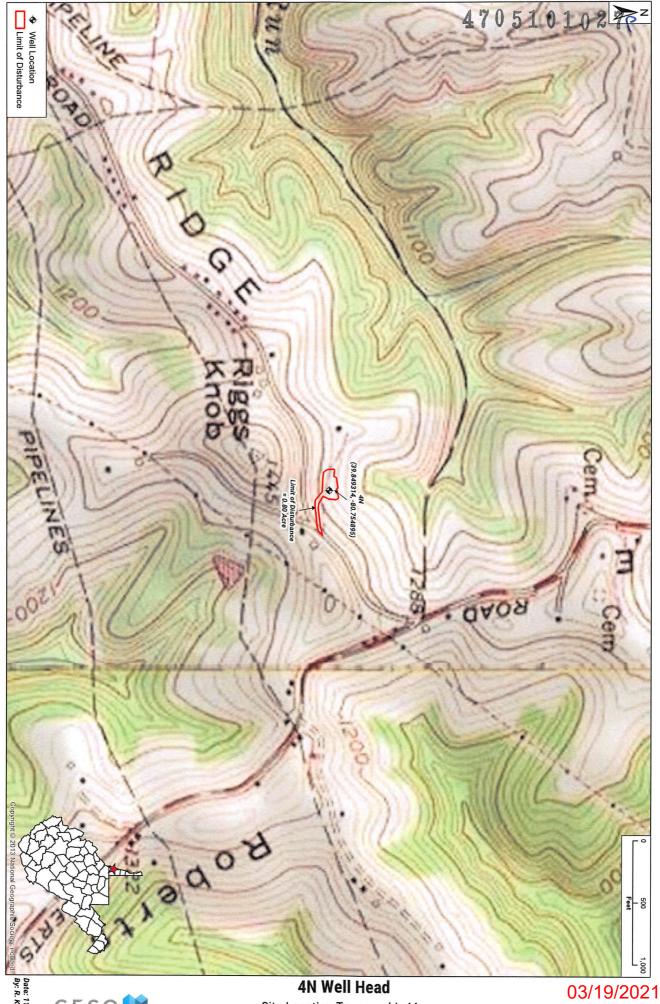

API#: 47-051-01027 📍

County: Marshall

**District:** Franklin

Elevation: 1276'