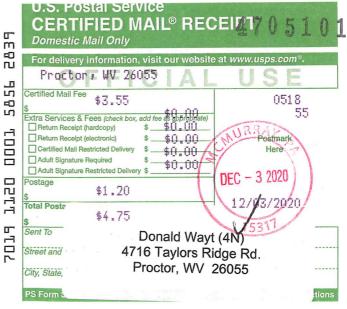

| 1) Date <b>12-1</b> | 47  | 0              | $5,1_20_21$ | 02 | 7 |
|---------------------|-----|----------------|-------------|----|---|
| 2) Operator's       | s   |                |             |    |   |
| Well No. 4          | l   |                |             |    |   |
| 3) API Well         | No. | <u> 17 – o</u> | 51 — 01027  |    |   |

01027

WW-4A Revised 6-07

| 1) | Date:      | 12-1-2020   | · · | • |   |
|----|------------|-------------|-----|---|---|
| 2) | Operator's | Well Number |     |   | _ |
| 4N |            |             |     |   |   |
|    |            |             |     |   |   |

3) API Well No.: 47 - 051