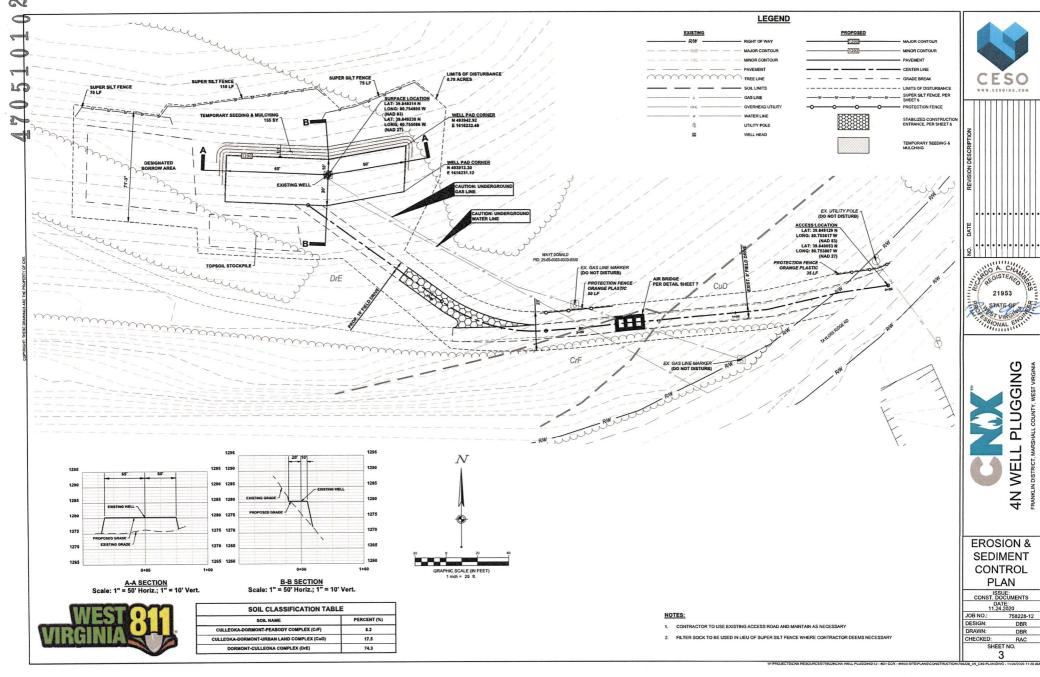

API#: 47-051-01027 📍

County: Marshall

**District:** Franklin

Elevation: 1276'