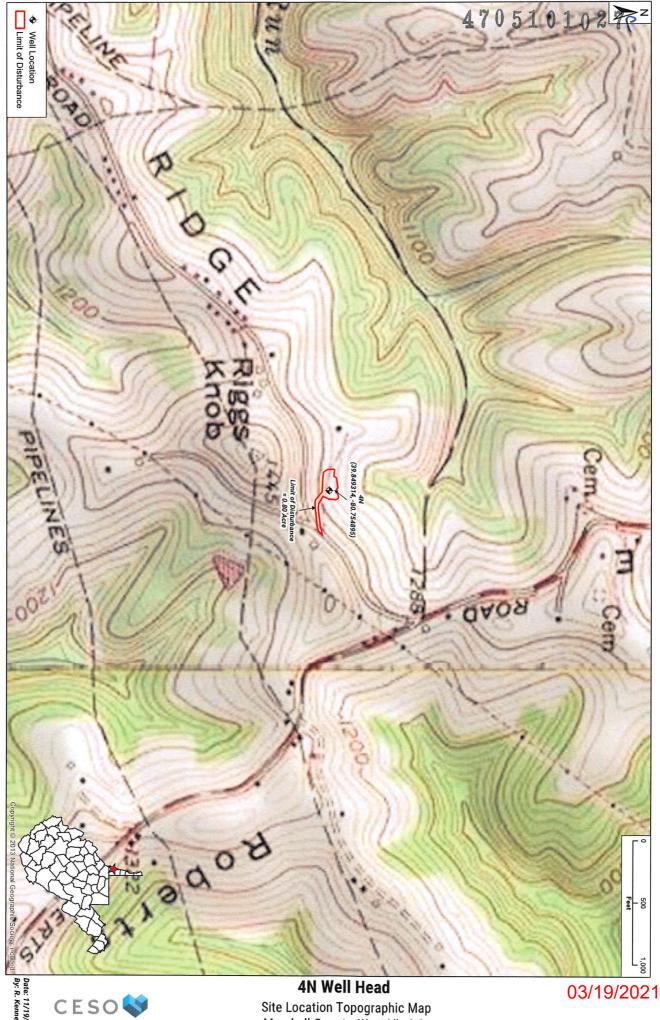

## West Virginia Department of Environmental Protection Office of Oil and Gas

| WELL LC                                                                                                                                                                                                                                                               | CATION FORM: GPS                                                                                                                                   | •                                         |
|-----------------------------------------------------------------------------------------------------------------------------------------------------------------------------------------------------------------------------------------------------------------------|----------------------------------------------------------------------------------------------------------------------------------------------------|-------------------------------------------|
| <sub>API:</sub> 4705101027                                                                                                                                                                                                                                            | WELL NO.:_                                                                                                                                         | 4N                                        |
| FARM NAME: Donald Way                                                                                                                                                                                                                                                 |                                                                                                                                                    |                                           |
| RESPONSIBLE PARTY NAME:                                                                                                                                                                                                                                               | CNX                                                                                                                                                |                                           |
| COUNTY: Marshall                                                                                                                                                                                                                                                      | DISTRICT: Wa                                                                                                                                       | ashington                                 |
| QUADRANGLE: Powhatar                                                                                                                                                                                                                                                  |                                                                                                                                                    |                                           |
| SURFACE OWNER: Donald                                                                                                                                                                                                                                                 | l Wayt                                                                                                                                             |                                           |
| ROYALTY OWNER: Donald                                                                                                                                                                                                                                                 |                                                                                                                                                    |                                           |
| UTM GPS NORTHING: 4411                                                                                                                                                                                                                                                | 061.50                                                                                                                                             |                                           |
| UTM GPS EASTING: 52096                                                                                                                                                                                                                                                | 8.02 GPS ELEVAT                                                                                                                                    | TION: 1276.25                             |
| The Responsible Party named above preparing a new well location plat for above well. The Office of Oil and Othe following requirements:  1. Datum: NAD 1983, Zon height above mean sea leader to Datum - 3.4  3. Data Collection Method Survey grade GPS _ X : Post P | For a plugging permit or assigned of as will not accept GPS coordinates: 17 North, Coordinate Units: mevel (MSL) – meters.  105 meters  105 meters | API number on the tes that do not meet    |
| Real-7                                                                                                                                                                                                                                                                | Γime Differential X                                                                                                                                | RECEIVED<br>Office of Oil and Gas         |
| Mapping Grade GPS: Pos                                                                                                                                                                                                                                                | st Processed Differential                                                                                                                          | DEC 1 0 2020                              |
|                                                                                                                                                                                                                                                                       | al-Time Differential                                                                                                                               | WV Department of Environmental Protection |
| 4. Letter size copy of the I the undersigned, hereby certify this belief and shows all the information prescribed by the Office of Oil and                                                                                                                            | required by law and the regulation                                                                                                                 | knowledge and                             |
| Manufloor<br>Signature                                                                                                                                                                                                                                                | Project MANAGER Title                                                                                                                              | <u>λ-3-20</u> Date 03/19/2021             |

Site Location Topographic Map Marshall County. West Virginia