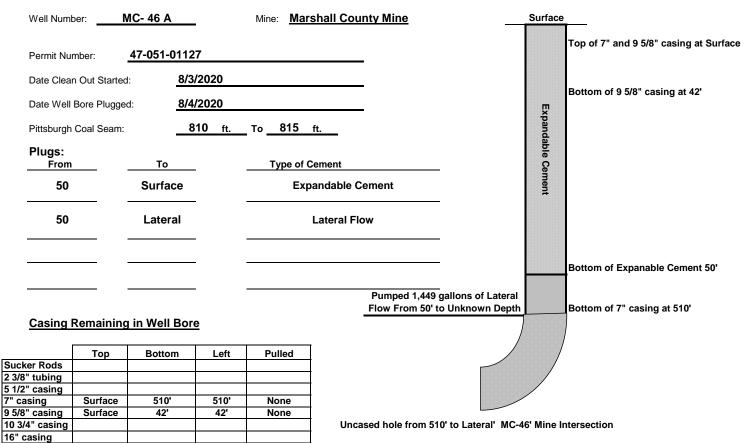

| Farm name: RI     | ussell White                                                      |                                               | Operator Well No.: MC46                                                                                                                                                                                                                                                                                                                              | Α                                                                                                           |
|-------------------|-------------------------------------------------------------------|-----------------------------------------------|------------------------------------------------------------------------------------------------------------------------------------------------------------------------------------------------------------------------------------------------------------------------------------------------------------------------------------------------------|-------------------------------------------------------------------------------------------------------------|
| LOCATION: E       | levation:1281.46                                                  |                                               | Quadrangle: Cameron                                                                                                                                                                                                                                                                                                                                  |                                                                                                             |
|                   | istrict: Cameron                                                  |                                               | County: Marshall                                                                                                                                                                                                                                                                                                                                     |                                                                                                             |
|                   |                                                                   |                                               | 39 <sub>Deg.</sub> <u>52</u> <sub>Min.</sub> 0                                                                                                                                                                                                                                                                                                       | 4.92 Sec                                                                                                    |
|                   |                                                                   |                                               | 80 Deg. 34 Min.                                                                                                                                                                                                                                                                                                                                      |                                                                                                             |
|                   |                                                                   |                                               | Degiwiin                                                                                                                                                                                                                                                                                                                                             |                                                                                                             |
| Well Type: OIL    | GAS <u>X</u>                                                      |                                               |                                                                                                                                                                                                                                                                                                                                                      |                                                                                                             |
| Company <u>C</u>  | onsolidation Co                                                   | or Own                                        | er1 Bridge Street Mono                                                                                                                                                                                                                                                                                                                               | ngah, WV 26554                                                                                              |
|                   |                                                                   | Coal O                                        | perator                                                                                                                                                                                                                                                                                                                                              |                                                                                                             |
| Agent D           | avid Roddy                                                        | or Own                                        |                                                                                                                                                                                                                                                                                                                                                      |                                                                                                             |
| Permit Issued     | Date 09/24/20                                                     |                                               |                                                                                                                                                                                                                                                                                                                                                      |                                                                                                             |
|                   |                                                                   |                                               |                                                                                                                                                                                                                                                                                                                                                      |                                                                                                             |
| STATE OF WES      | ST VIRGINIA.                                                      | А                                             | FFIDAVIT                                                                                                                                                                                                                                                                                                                                             |                                                                                                             |
| County of Mono    | ongalia ss:                                                       |                                               |                                                                                                                                                                                                                                                                                                                                                      |                                                                                                             |
| Mark A. Wilson    | and                                                               | Matthew A. Year                               | slev boing first d                                                                                                                                                                                                                                                                                                                                   | uly sworn according to law depose                                                                           |
|                   |                                                                   |                                               |                                                                                                                                                                                                                                                                                                                                                      | were employed by the above named                                                                            |
| well operator, an | nd participated in the                                            | work of plugging a                            | nd filling the above well say th                                                                                                                                                                                                                                                                                                                     | nat said work was commenced on                                                                              |
| the 3rd           | _ day of <u>August</u>                                            | , 20 <u>20</u> , and the                      | well was plugged and filled in                                                                                                                                                                                                                                                                                                                       | n the following manner:                                                                                     |
| TYPE              | FROM                                                              | TO                                            | PIPE REMOVED                                                                                                                                                                                                                                                                                                                                         | LEFT                                                                                                        |
| Lateral           | 50'                                                               | Lateral                                       |                                                                                                                                                                                                                                                                                                                                                      |                                                                                                             |
| Expanding         | 50'                                                               | Surface                                       |                                                                                                                                                                                                                                                                                                                                                      |                                                                                                             |
| 7" Casing         | 0                                                                 | 510'                                          | 0'                                                                                                                                                                                                                                                                                                                                                   | 510'                                                                                                        |
| 9 5/8" Casing     | 0                                                                 | 42'                                           | 0                                                                                                                                                                                                                                                                                                                                                    | 42'                                                                                                         |
|                   |                                                                   |                                               |                                                                                                                                                                                                                                                                                                                                                      |                                                                                                             |
|                   |                                                                   |                                               |                                                                                                                                                                                                                                                                                                                                                      |                                                                                                             |
|                   | monument: <sup>77" of 7" casir</sup><br>npleted on the <u>4th</u> | ng with company name, well #,<br>day ofAugust | API #, and date cemented and | that the work of plugging and filling                                                                       |
|                   |                                                                   |                                               | , 20 <u>20</u> .                                                                                                                                                                                                                                                                                                                                     |                                                                                                             |
| And further de    | eponents saith not.                                               | may, B                                        | Vito,                                                                                                                                                                                                                                                                                                                                                | NOTARY PUBLIC OFFICIAL SEA<br>THOMAS J SULLIVAN                                                             |
|                   |                                                                   | Manhan A.                                     | Jamela                                                                                                                                                                                                                                                                                                                                               | State of West Virginia<br>My Commission Expires<br>September 15, 2022<br>52 Canterbury Dr Clarksburg, WV 26 |
| Sworn and su      | bscribe before me thi                                             | is 1000 day of                                | Aug , 20,20,                                                                                                                                                                                                                                                                                                                                         | Sz cancrody or clairsourg, wy zo                                                                            |
| My commission e   | expires: 09 luz l                                                 | n                                             | Notary Public                                                                                                                                                                                                                                                                                                                                        | <u>ک</u> .                                                                                                  |
| Affidavit reviewe | d by the Office of Oil                                            | and Gas:                                      | in Vicherton                                                                                                                                                                                                                                                                                                                                         | Title: Oil & Gas Inspector                                                                                  |
|                   |                                                                   |                                               |                                                                                                                                                                                                                                                                                                                                                      |                                                                                                             |

## **Plugging Report for MSHA**

| Lateral          | 1,449 | gal |
|------------------|-------|-----|
| Econofill        |       | gal |
| Mud Flush        |       | gal |
| Other            |       |     |
| Est. Top Thix    |       | ft  |
| Did Cement Circ. | Yes   |     |
|                  |       |     |

#### Comments:

7" Fiberglass

Cement: Expandable

Caving: Extreme Moderate Normal Lost Circulation: Extreme Moderate Normal 3 Not Apply Difficulty in Removing Casing: Extreme Moderate Normal Debris in Well Bore: Wood Other: Hole Fill / Unknown Steel

466.48

815

gal

Surface Elevation (Surveyed) 1281.48 Bottom of Coal Structure (Map) Difference

WEST VIRGINIA

FORM WR-38 (Affidavit of Plugging)

| Sand or Zone<br>Record | Filling Material                                                                            | Casing/Tubing Size                             | Casing<br>Pulled | Casing<br>Left In |
|------------------------|---------------------------------------------------------------------------------------------|------------------------------------------------|------------------|-------------------|
| Formation              |                                                                                             |                                                |                  |                   |
| Logged access hole fro | om surface to bottom of 7" casing at 510".                                                  | 7" Steel Casing                                | 0'               | 510'              |
|                        | " casing by pulling 150% of string weight.                                                  |                                                |                  |                   |
|                        | ccessful. Tripped in the hole with 3 1/2" Drill                                             | 9 5/8" Steel Casing                            | 0'               | 42'               |
|                        | ,449 gallons of Lateral Cement in the                                                       |                                                |                  |                   |
|                        | op of the cement plug at 50' the following                                                  |                                                |                  |                   |
|                        | ns of Expandable Cement from 50' to                                                         |                                                |                  |                   |
|                        | irculate at surface. Pumped a total of 1,554                                                |                                                |                  |                   |
|                        | e total calculated volume. Left 510' of 7"<br>510'. Left 42' of 9 5/8" from surface to 42'. |                                                |                  |                   |
| casing norn surface to | 510. Left 42 019 5/8 11011 Sunace to 42.                                                    |                                                |                  |                   |
|                        |                                                                                             |                                                |                  |                   |
|                        |                                                                                             |                                                |                  |                   |
|                        |                                                                                             |                                                |                  |                   |
|                        |                                                                                             |                                                |                  |                   |
|                        |                                                                                             |                                                |                  |                   |
|                        |                                                                                             |                                                |                  |                   |
|                        |                                                                                             |                                                |                  |                   |
|                        |                                                                                             |                                                |                  |                   |
|                        |                                                                                             |                                                |                  |                   |
| Coal Seams             |                                                                                             | Decorintion of Monumo                          | m <del>t</del>   |                   |
|                        | (810' – 815')                                                                               | Description of Monument                        |                  |                   |
| <u>Pittsburgh</u>      |                                                                                             | 77" of 7" casing w/ company name, well number, |                  |                   |
|                        |                                                                                             | permit number and date cemented stated on 7"   |                  |                   |
|                        |                                                                                             | casing. Well marker will be attached to cement |                  |                   |
|                        |                                                                                             | plug at ground level.                          |                  |                   |