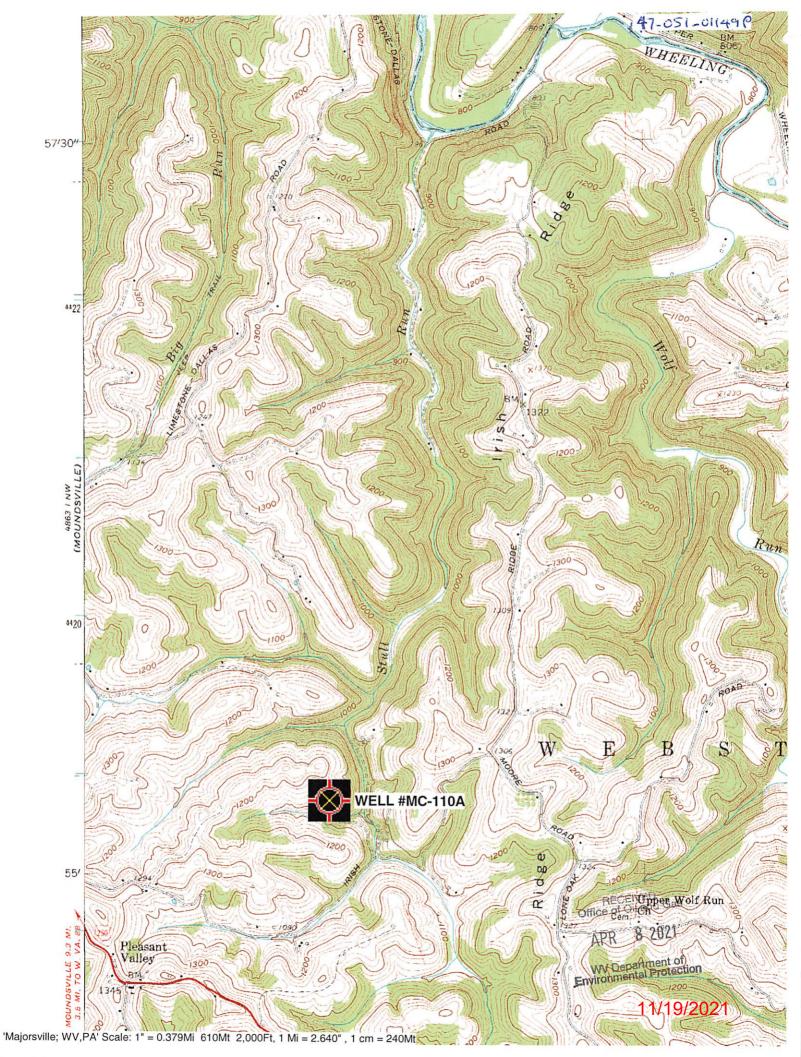

WV Department of Environmental Protection 11/19/201201

| Department of                                                                                                                                              | of West Virgini<br>Environmental<br>e of Oil and Ga | Protection                             | DATE:<br>API#:4          | 1/7/2008<br>7-5101149 C               |  |  |
|------------------------------------------------------------------------------------------------------------------------------------------------------------|-----------------------------------------------------|----------------------------------------|--------------------------|---------------------------------------|--|--|
| Well Operato                                                                                                                                               | or's Report of W                                    | ell Work                               |                          |                                       |  |  |
| Farm name: SCHRACK, DAVID W.                                                                                                                               | Оре                                                 | rator Well No.:                        | . <u>MC-110A</u>         | L                                     |  |  |
| LOCATION: Elevation: <u>1138.71'</u>                                                                                                                       | Qua                                                 | drangle: <u>MA</u>                     | JORSVILLE,               | WV-PA 7.5'                            |  |  |
| District:WEBSTER                                                                                                                                           | Co                                                  | inty: <u>MAESH</u>                     | ATT                      |                                       |  |  |
| Latitude: Feet South of                                                                                                                                    | 51 Deg.                                             | 94 Mi                                  | n. 59.21                 | Sec.                                  |  |  |
| Longitude:Feet We                                                                                                                                          | est of 16                                           | Deg89                                  | Min. 6                   | <u>49.07 Sec.</u>                     |  |  |
| Company: <u>CNX Gas Company, LLC</u>                                                                                                                       | -,                                                  |                                        |                          |                                       |  |  |
|                                                                                                                                                            | Casing &                                            | Used in                                | Left in well             | Cement Fill Up                        |  |  |
| Address: 2481 John Nash BLVD                                                                                                                               | Tubing                                              | drilling                               |                          | (# of Sacks)                          |  |  |
| Bluefield Wy 24701                                                                                                                                         | <u>9 5/8"</u><br>7"                                 | 42'                                    | 42'                      | SANDED IN                             |  |  |
| Agent: Les Arrington                                                                                                                                       | · · · · · · · · · · · · · · · · · · ·               | 354.8'                                 | 354.8'                   | 75 SKS                                |  |  |
| Inspector: Bill Hatfield                                                                                                                                   |                                                     | ·                                      |                          | · · · · · · · · · · · · · · · · · · · |  |  |
| Date Permit Issued: 6/18/2008                                                                                                                              |                                                     |                                        |                          |                                       |  |  |
| Date Well Work Commenced:7/17/2008                                                                                                                         |                                                     | ·                                      |                          |                                       |  |  |
| Date Well Work Completed: 7/20/2008                                                                                                                        |                                                     |                                        |                          |                                       |  |  |
| Verbal Plugging: N/A                                                                                                                                       |                                                     |                                        | EIVED                    |                                       |  |  |
| Date Permission granted on:N/A                                                                                                                             |                                                     | RE                                     |                          |                                       |  |  |
| Rotary Cable Rig                                                                                                                                           | 1                                                   | Offic                                  | of Oil & Gas             | <u> </u>                              |  |  |
| Total Depth (feet): 657'                                                                                                                                   |                                                     |                                        | N 1 6 2009               | +                                     |  |  |
| Fresh Water Depth (ft.):                                                                                                                                   |                                                     |                                        |                          |                                       |  |  |
|                                                                                                                                                            |                                                     |                                        | Department               | tot                                   |  |  |
| Salt Water Depth (ft.): N/A                                                                                                                                |                                                     | WV                                     | Department<br>mental Pro | tection                               |  |  |
|                                                                                                                                                            |                                                     | Environ                                | mental FIL               |                                       |  |  |
| Is coal being mined in area (N/Y)? No                                                                                                                      |                                                     | 5-11-                                  |                          |                                       |  |  |
| Coal Depths (ft.): 55', 307'                                                                                                                               |                                                     |                                        |                          |                                       |  |  |
| OPEN FLOW DATA                                                                                                                                             |                                                     |                                        |                          |                                       |  |  |
| Producing formation Pittsburgh Co                                                                                                                          | -1.6                                                | • • • •                                |                          |                                       |  |  |
| Gas: Initial open flow MCELL                                                                                                                               | Seam                                                | depth (f                               | t) <u>657'-93</u>        | 0'                                    |  |  |
| Gas: Initial open flow MCF/d Oil: Initial open flow Bbl/d<br>Final open flow MCF/d Final open flow Bbl/d                                                   |                                                     |                                        |                          |                                       |  |  |
| Time of open flow between initial and f                                                                                                                    | inal open now                                       | Bt                                     | ol/d                     | DECENED                               |  |  |
| Static rock Pressurepsig (surfac                                                                                                                           | e pressure) aff                                     | Hours<br>ter Hou                       |                          |                                       |  |  |
|                                                                                                                                                            | - /                                                 | ······································ |                          | <sup>C</sup> APR 8 2021               |  |  |
| Second producing formation                                                                                                                                 | Pay zon                                             | e depth (ft)                           |                          | 4                                     |  |  |
| Cas: initial open flowMCF/d Oil:                                                                                                                           | Initial open flo                                    | ow B                                   | bl/d                     | WV Department of                      |  |  |
| rinal open flow MCF/d Fi                                                                                                                                   | nal open flow                                       | p                                      |                          | Environmental Protection              |  |  |
| I me of open flow between initial and f                                                                                                                    | inal tests                                          | Uour                                   |                          | W Departmental Protection             |  |  |
| Static rock Pressurepsig (surface                                                                                                                          | e pressure) aft                                     | er Hou                                 |                          |                                       |  |  |
| NOTE: ON BACK OF THIS FORM PUT THE F<br>INTERVALS, FRACTURING OR STIMULATIN<br>LOG WHICH IS A SYSTEMATIC DETAILED (<br>INCLUDING COAL ENCOUNTERED BY THE W | GEOLOGICAL                                          |                                        |                          |                                       |  |  |