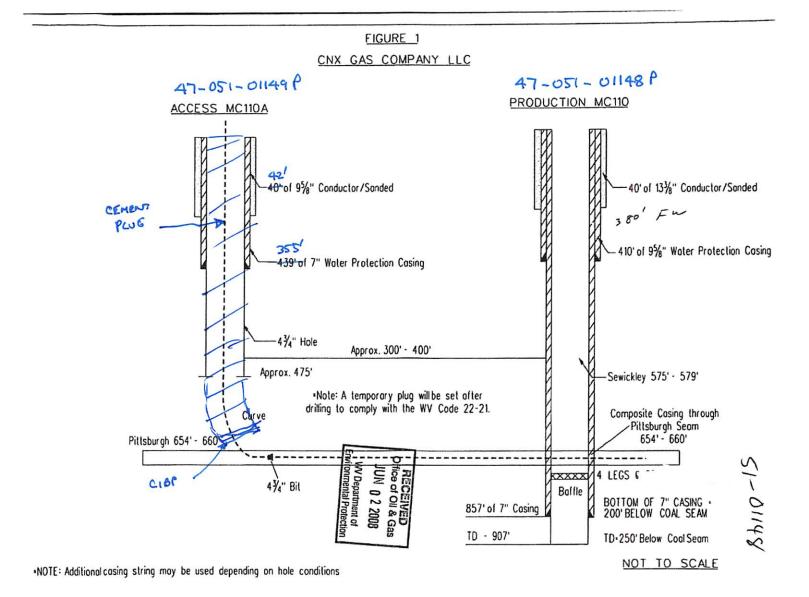

10) Work Order: The work order for the manner of plugging this well is as follows:

| See Exhibit No. 1                                                                                                         |                       |
|---------------------------------------------------------------------------------------------------------------------------|-----------------------|
| 4                                                                                                                         |                       |
| MSHN 101 C<br>EVENPTION                                                                                                   |                       |
| . THIS ACCESS WELL WILL BE PLUGGED FROM A CIBP SET IN<br>COMPETENT FORMATION TO THE SURFACE, WITH EXPANDING OFFICE OF OIL | IVED<br>I and Gas     |
| CRMENT. APR 8                                                                                                             | 3 2021                |
| THE COM LATERAL WELL BORES WILL BE PLUCCED WV Departs<br>FROM THE MCIIO PROPOCTION WELL, WHICH WILL                       | ment of<br>Protection |
| BC PERMITTED THRONGH THE RUCCING PERMIT FOR API NO.                                                                       | 47-051-01148          |

## Exhibit Number 1

West Virginia Land Resources will utilize the following methods to plug CBM wells.

NA

CBM wells are a directionally drilled well with horizontal wellbores through the Pittsburgh coal seam. The wellbores through the coal will be water infused for first intersection of the laterals. Then the 🎽 lateral system will be cemented/grouted. The vertical wellbore will be cleaned out to the total depth or attainable bottom (PBTD). The well sump, 7" casing, and packer will be pulled if possible. This proposed method of plugging the wellbore will apply to that portion of the wellbore from the top of the coal seam to be mined to the surface. All Casings will be removed and at no time will more than a single string be left in the wellbore.

All casing will be removed so that only a single string will be left in the wellbore, if it cannot be removed. Intact and uncemented casings as determined by electronic logging shall be perforated, ripped, or milled at no greater than 100' intervals to the top of the casing. A borehole survey will be conducted to determine the top and bottom of the coal seam to be mined. In addition, starting at a point 5' below through 5' above the coal to be mined, any metal casing shall be ripped, cut or perforated on no greater than a 5' interval. Before or after mine through this well will be plugged with cement to the surface from a point at or above the Pittsburge Coal with a solid plug.

MCIOA (ACCES WELL) WILL HAVE A CIBP SET IN COMPENTENT FORMATION JUST ABOUR THE PITTSBURGH COAL SEAN AND PLUGGED EXPANDING CEMENT. TO THE SURFACE WITH FROM THA POINT

AT SURFACE PER WU STATE COPE. MOUNRAT

que m

RECEIVED Office of Oil and Gas

APR 8 2021

WV Department of Environmental Protection

CIBP HAVE A SET IN THIS ACCESS WELL COMPETENT WILL PITTSBURGS COAL SEAM THEN THE AND JUST FORMATION CIBP TO THE SURFACE. THE FROM FILLED EX RECEIVED Office of Oil and Gas WY STATE CODE PER SURFACE. mant AT APR 8 2021 Jan m