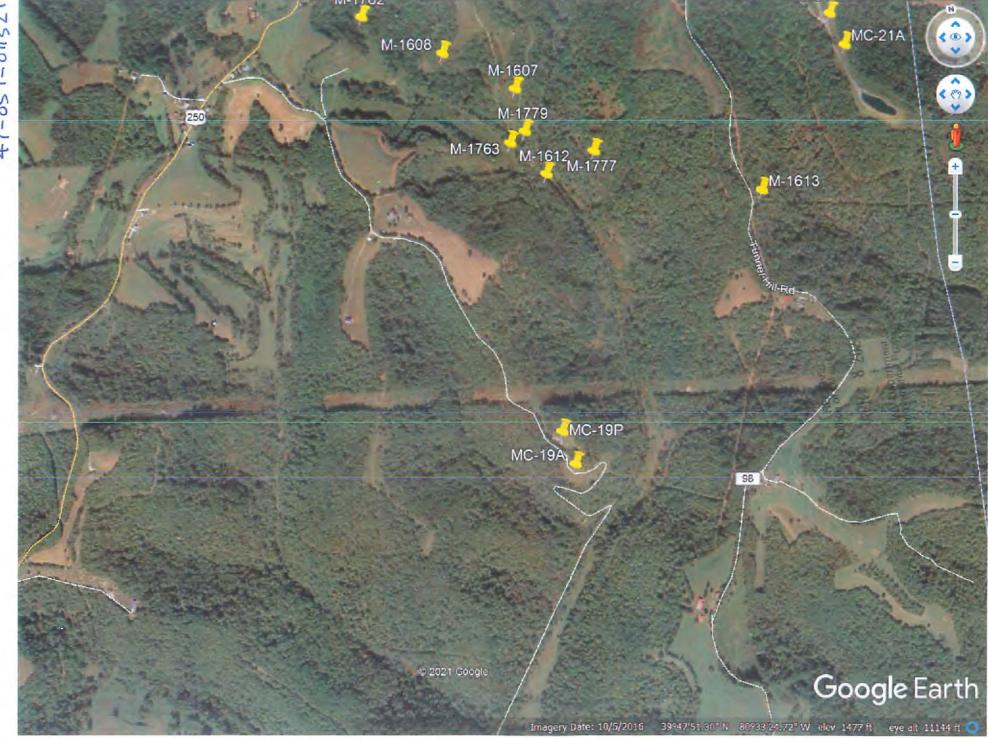

## West Virginia Department of Environmental Protection Office of Oil and Gas WELL LOCATION FORM: GPS

| API:           | 47-051-01152                                                                                                                                                                                                                                                                                                                                                                                                                                                                                                                                                                                                                                                                                                                                                                                                                                                                                                                                                                                                                                                                                                                                                                                                                                                                                                                                                                                                                                                                                                                                                                                                                                                                                                                                                                                                                                                                                                                                                                                                                                                                                                                   | WELL NO.:_                                                                      | MC-19P                                                                |
|----------------|--------------------------------------------------------------------------------------------------------------------------------------------------------------------------------------------------------------------------------------------------------------------------------------------------------------------------------------------------------------------------------------------------------------------------------------------------------------------------------------------------------------------------------------------------------------------------------------------------------------------------------------------------------------------------------------------------------------------------------------------------------------------------------------------------------------------------------------------------------------------------------------------------------------------------------------------------------------------------------------------------------------------------------------------------------------------------------------------------------------------------------------------------------------------------------------------------------------------------------------------------------------------------------------------------------------------------------------------------------------------------------------------------------------------------------------------------------------------------------------------------------------------------------------------------------------------------------------------------------------------------------------------------------------------------------------------------------------------------------------------------------------------------------------------------------------------------------------------------------------------------------------------------------------------------------------------------------------------------------------------------------------------------------------------------------------------------------------------------------------------------------|---------------------------------------------------------------------------------|-----------------------------------------------------------------------|
| FARM N         | AME: JOHN D. CUN                                                                                                                                                                                                                                                                                                                                                                                                                                                                                                                                                                                                                                                                                                                                                                                                                                                                                                                                                                                                                                                                                                                                                                                                                                                                                                                                                                                                                                                                                                                                                                                                                                                                                                                                                                                                                                                                                                                                                                                                                                                                                                               | /PSTON                                                                          |                                                                       |
|                | SIBLE PARTY NAME: WES                                                                                                                                                                                                                                                                                                                                                                                                                                                                                                                                                                                                                                                                                                                                                                                                                                                                                                                                                                                                                                                                                                                                                                                                                                                                                                                                                                                                                                                                                                                                                                                                                                                                                                                                                                                                                                                                                                                                                                                                                                                                                                          |                                                                                 | SOURCES INC.                                                          |
| COUNTY         | . MARSHALL                                                                                                                                                                                                                                                                                                                                                                                                                                                                                                                                                                                                                                                                                                                                                                                                                                                                                                                                                                                                                                                                                                                                                                                                                                                                                                                                                                                                                                                                                                                                                                                                                                                                                                                                                                                                                                                                                                                                                                                                                                                                                                                     | DISTRICT: LII                                                                   | BERTY                                                                 |
| QUADRA         | ANGLE: CAMERON                                                                                                                                                                                                                                                                                                                                                                                                                                                                                                                                                                                                                                                                                                                                                                                                                                                                                                                                                                                                                                                                                                                                                                                                                                                                                                                                                                                                                                                                                                                                                                                                                                                                                                                                                                                                                                                                                                                                                                                                                                                                                                                 | NV,PA                                                                           |                                                                       |
| SURFAC         | E OWNER: JOHN D. C                                                                                                                                                                                                                                                                                                                                                                                                                                                                                                                                                                                                                                                                                                                                                                                                                                                                                                                                                                                                                                                                                                                                                                                                                                                                                                                                                                                                                                                                                                                                                                                                                                                                                                                                                                                                                                                                                                                                                                                                                                                                                                             | UMPSTON                                                                         |                                                                       |
|                | TY OWNER:                                                                                                                                                                                                                                                                                                                                                                                                                                                                                                                                                                                                                                                                                                                                                                                                                                                                                                                                                                                                                                                                                                                                                                                                                                                                                                                                                                                                                                                                                                                                                                                                                                                                                                                                                                                                                                                                                                                                                                                                                                                                                                                      |                                                                                 |                                                                       |
| UTM GP         | s NORTHING: 4,406,00                                                                                                                                                                                                                                                                                                                                                                                                                                                                                                                                                                                                                                                                                                                                                                                                                                                                                                                                                                                                                                                                                                                                                                                                                                                                                                                                                                                                                                                                                                                                                                                                                                                                                                                                                                                                                                                                                                                                                                                                                                                                                                           | )5 m                                                                            | (13681)                                                               |
| UTM GP         | s NORTHING: 4,406,00<br>s EASTING: 539,814                                                                                                                                                                                                                                                                                                                                                                                                                                                                                                                                                                                                                                                                                                                                                                                                                                                                                                                                                                                                                                                                                                                                                                                                                                                                                                                                                                                                                                                                                                                                                                                                                                                                                                                                                                                                                                                                                                                                                                                                                                                                                     | m GPS ELEVAT                                                                    | ION: 417 m                                                            |
| 1.<br>2.<br>3. | Pring requirements:  Datum: NAD 1983, Zone: 17 N height above mean sea level (M Accuracy to Datum – 3.05 meter Data Collection Method:                                                                                                                                                                                                                                                                                                                                                                                                                                                                                                                                                                                                                                                                                                                                                                                                                                                                                                                                                                                                                                                                                                                                                                                                                                                                                                                                                                                                                                                                                                                                                                                                                                                                                                                                                                                                                                                                                                                                                                                         | SL) – meters.                                                                   | eters, Altitude:                                                      |
| Surve          | y grade GPS _ × : Post Processe<br>Real-Time Di                                                                                                                                                                                                                                                                                                                                                                                                                                                                                                                                                                                                                                                                                                                                                                                                                                                                                                                                                                                                                                                                                                                                                                                                                                                                                                                                                                                                                                                                                                                                                                                                                                                                                                                                                                                                                                                                                                                                                                                                                                                                                | fferential X                                                                    | - OF WED                                                              |
| Марр           | ing Grade GPS: Post Proce                                                                                                                                                                                                                                                                                                                                                                                                                                                                                                                                                                                                                                                                                                                                                                                                                                                                                                                                                                                                                                                                                                                                                                                                                                                                                                                                                                                                                                                                                                                                                                                                                                                                                                                                                                                                                                                                                                                                                                                                                                                                                                      |                                                                                 | Office of Oil and Oct                                                 |
|                | Real-Time                                                                                                                                                                                                                                                                                                                                                                                                                                                                                                                                                                                                                                                                                                                                                                                                                                                                                                                                                                                                                                                                                                                                                                                                                                                                                                                                                                                                                                                                                                                                                                                                                                                                                                                                                                                                                                                                                                                                                                                                                                                                                                                      | Differential                                                                    | APR 8 202                                                             |
|                | Letter size copy of the topograms of the | aphy map showing the was correct to the best of my ed by law and the regulation | ell location. WY Departmental Pro-<br>knowledge and<br>ons issued and |
| 4              | 3 Pro                                                                                                                                                                                                                                                                                                                                                                                                                                                                                                                                                                                                                                                                                                                                                                                                                                                                                                                                                                                                                                                                                                                                                                                                                                                                                                                                                                                                                                                                                                                                                                                                                                                                                                                                                                                                                                                                                                                                                                                                                                                                                                                          | fessional Surveyor                                                              | MARCH 5, 2021                                                         |
| Signature      | 7                                                                                                                                                                                                                                                                                                                                                                                                                                                                                                                                                                                                                                                                                                                                                                                                                                                                                                                                                                                                                                                                                                                                                                                                                                                                                                                                                                                                                                                                                                                                                                                                                                                                                                                                                                                                                                                                                                                                                                                                                                                                                                                              | Title                                                                           | Date 4.0/04/200                                                       |
|                |                                                                                                                                                                                                                                                                                                                                                                                                                                                                                                                                                                                                                                                                                                                                                                                                                                                                                                                                                                                                                                                                                                                                                                                                                                                                                                                                                                                                                                                                                                                                                                                                                                                                                                                                                                                                                                                                                                                                                                                                                                                                                                                                |                                                                                 | 10/01/20                                                              |