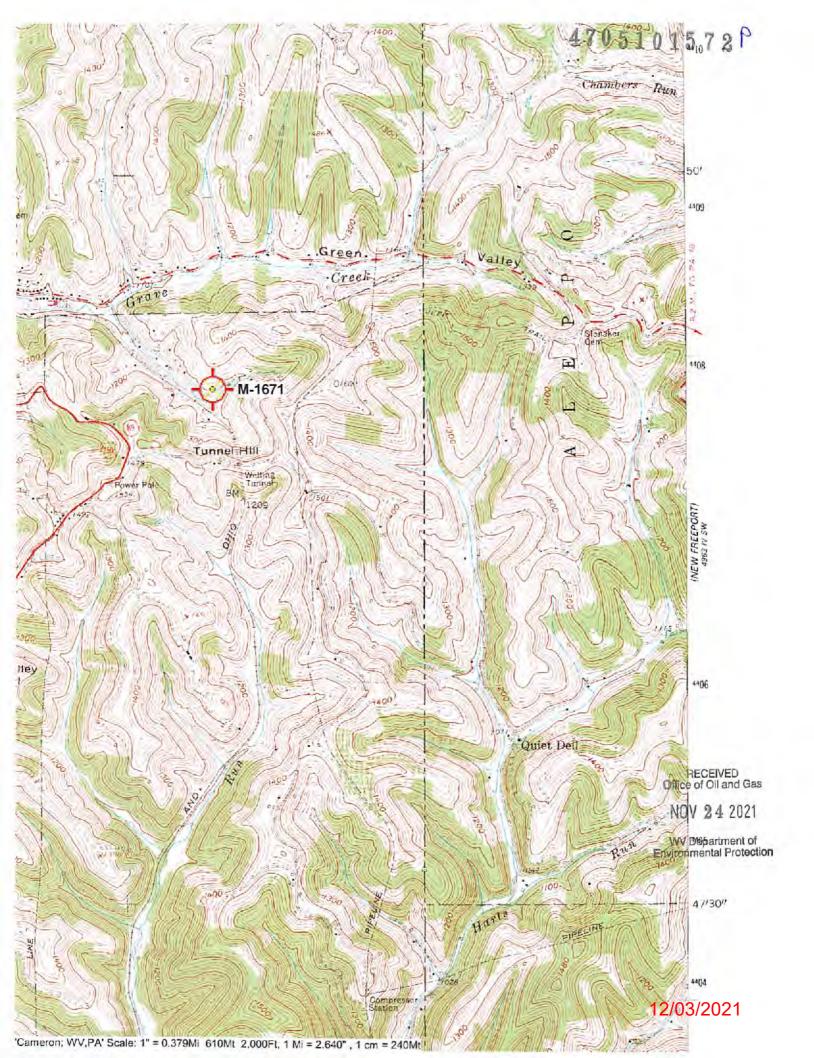

## West Virginia Department of Environmental Protection Office of Oil and Gas

|                                                                                                       | WELL LC                                                                                                            | CATION                                         | FORM: GPS          |                                           |  |
|-------------------------------------------------------------------------------------------------------|--------------------------------------------------------------------------------------------------------------------|------------------------------------------------|--------------------|-------------------------------------------|--|
| API:                                                                                                  | 47-051-015                                                                                                         | 72                                             | _ WELL NO.:_       | M-1671                                    |  |
| FARM N                                                                                                |                                                                                                                    |                                                |                    |                                           |  |
| RESPON                                                                                                | SIBLE PARTY NAME:                                                                                                  | MCELRO                                         | DY COAL (          | COMPANY                                   |  |
| COUNTY                                                                                                | : MARSHALL                                                                                                         |                                                | DISTRICT: LI       | BERTY                                     |  |
| QUADRA                                                                                                | NGLE: CAMER                                                                                                        | ON WV,F                                        | PA                 |                                           |  |
| SURFAC                                                                                                | NGLE: CAMER<br>E OWNER: JEDIDI                                                                                     | AH N. &                                        | SHARLEN            | E LUCEY                                   |  |
|                                                                                                       | Y OWNER:                                                                                                           |                                                |                    |                                           |  |
| UTM GPS                                                                                               | NORTHING: 4,40                                                                                                     | 08,009 m                                       |                    | 1187'                                     |  |
| UTM GPS                                                                                               | SEASTING: 539,                                                                                                     | 798 m                                          | GPS ELEVAT         | <sub>ION:</sub> 362 m                     |  |
| the follow:<br>1.<br>2.                                                                               | l. The Office of Oil and Oing requirements:  Datum: NAD 1983, Zon height above mean sea le Accuracy to Datum – 3.0 | e: 17 North, Co<br>evel (MSL) – m<br>05 meters | ordinate Units: me |                                           |  |
| <ol> <li>Data Collection Method:</li> <li>Survey grade GPS X : Post Processed Differential</li> </ol> |                                                                                                                    |                                                | ential             | Office of Oil and Gas                     |  |
|                                                                                                       | Real-T                                                                                                             | ime Differentia                                | al X               | NOV 24 202                                |  |
| Mappi                                                                                                 | ng Grade GPS: Pos                                                                                                  |                                                |                    | WV Department of<br>Environmental Protect |  |
| belief and                                                                                            | Letter size copy of the triggned, hereby certify this shows all the information by the Office of Oil and           | s data is correct<br>required by law<br>Gas.   | np showing the we  | knowledge and                             |  |
| Signature                                                                                             | s. FE                                                                                                              |                                                | itle               | Date                                      |  |
| //                                                                                                    | /                                                                                                                  |                                                | tree.              |                                           |  |