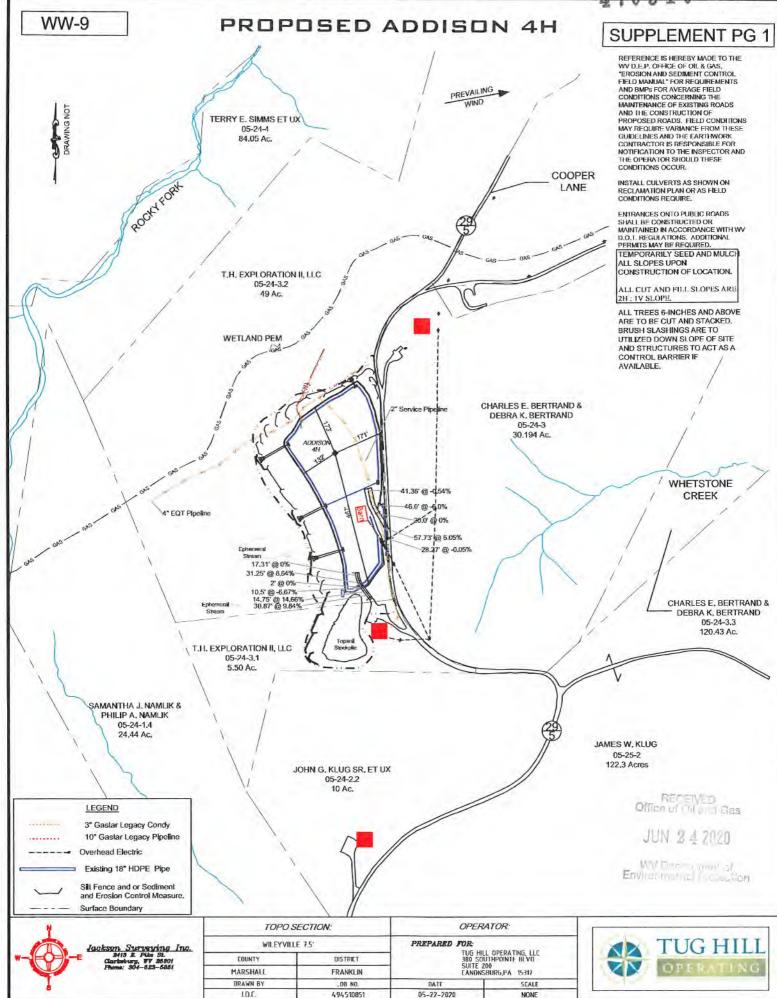

## STATE OF WEST VIRGINIA DEPARTMENT OF ENVIRONMENTAL PROTECTION, OFFICE OF OIL AND GAS WELL WORK PERMIT APPLICATION

| 1) Well Opera   | tor: Tug Hill Op                        | perating, LLC      | 494510851                                  | Marshall                           | Franklin                         | Wileyville 7.5'                                     |
|-----------------|-----------------------------------------|--------------------|--------------------------------------------|------------------------------------|----------------------------------|-----------------------------------------------------|
|                 | -                                       | 10 10-00           | Operator ID                                | County                             | District                         | Quadrangle                                          |
| 2) Operator's ' | Well Number: A                          | ddison 4H          | Well P                                     | ad Name: Add                       | ison                             |                                                     |
| 3) Farm Name    | /Surface Owner:                         | Tug Hill Operation | ng, LLC Public Ro                          | oad Access: CF                     | R 29/5                           |                                                     |
| 4) Elevation, c | current ground:                         | 1331' I            | Elevation, propose                         | d post-construc                    | tion: 1331'                      |                                                     |
| 5) Well Type    | (a) Gas x Other                         | Oil _              | Un                                         | derground Stor                     | age                              |                                                     |
|                 | (b)If Gas Sh                            | allow x            | Deep                                       |                                    |                                  |                                                     |
| domination Co.  |                                         | orizontal x        |                                            | ,                                  | Jul 6/2                          | 620                                                 |
| 6) Existing Pa  | d: Yes or No ye                         | S                  |                                            |                                    | 6/0/                             |                                                     |
|                 |                                         |                    | icipated Thickness<br>with a depth of 6750 |                                    |                                  | of 4200 psi                                         |
| 8) Proposed To  | otal Vertical Dep                       | th: 6,834'         |                                            |                                    |                                  |                                                     |
| 9) Formation a  | nt Total Vertical J                     | Depth: Ononda      | ga                                         |                                    |                                  |                                                     |
| 10) Proposed    | Total Measured I                        | Depth: 12,751'     |                                            |                                    |                                  |                                                     |
| 11) Proposed I  | Horizontal Leg L                        | ength: 6,016'      |                                            |                                    |                                  |                                                     |
| 12) Approxim    | ate Fresh Water S                       | Strata Depths:     | 60'                                        |                                    |                                  |                                                     |
| 13) Method to   | Determine Fresh                         | Water Depths:      | Use shallow offset wells to determine de   | epest freshwater. Or determine usi | ng prodnill tests, testing while | drilling or petrophysical evaluation of resistivity |
| 14) Approxima   | ate Saltwater Dep                       | oths: 1600'        |                                            |                                    |                                  |                                                     |
| 15) Approxim    | ate Coal Seam D                         | epths: Sewickle    | y Coal - 935'; Pitt                        | sburgh Coal -                      | 1090'                            |                                                     |
| 16) Approxima   | ate Depth to Poss                       | sible Void (coal r | mine, karst, other):                       | none                               |                                  |                                                     |
|                 | osed well locatio<br>ing or adjacent to |                    |                                            | N                                  | o <u>x</u>                       |                                                     |
| (a) If Yes, pr  | ovide Mine Info:                        | Name:              |                                            |                                    |                                  |                                                     |
|                 |                                         | Depth:             |                                            |                                    |                                  | RECEIVED                                            |
|                 |                                         | Seam:              |                                            |                                    |                                  | Office of China a Gas                               |
|                 |                                         | Owner:             |                                            |                                    |                                  | JUN 2 4 2020                                        |
|                 |                                         |                    |                                            |                                    |                                  | WV Department of                                    |