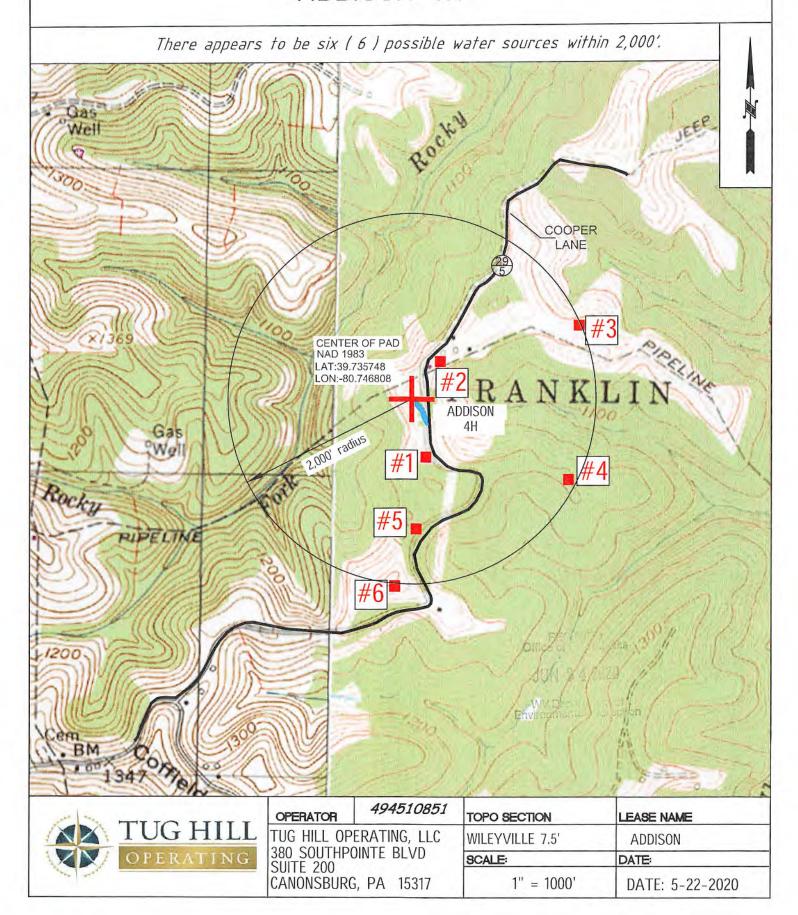

H) 969 Cooper Ln. Proctor, WV 26055                                                 | Topo Spot # 5<br>05-25-2.2<br>John G. Klug Sr., et ux<br>304-771-2563 (H)<br>768 Cooper Ln.<br>Proctor, WV 26055       | Topo Spot # 6 05-25-1:4 Samantha J. & Philip A. Namlik 304-233-4712 (H) 631 Cooper Ln. Proctor, WV 26055  |
|                                                                                                                                          |                                                                                                                        |                                                                                                           |

RECEIVED
Office of Oil and Gas

JUN 2 4 2020

WW-6A

## *PROPOSED*ADDISON 4H

4 70 5 1 0 1 5 7 4 SUPPLEMENT PG 1



## STATE OF WEST VIRGINIA DEPARTMENT OF ENVIRONMENTAL PROTECTION, OFFICE OF OIL AND GAS NOTICE OF ENTRY FOR PLAT SURVEY

|                                                                                                                              | and the same of th | and the second second second second                                                                                                                                                                              |                                                                                                                                                        |