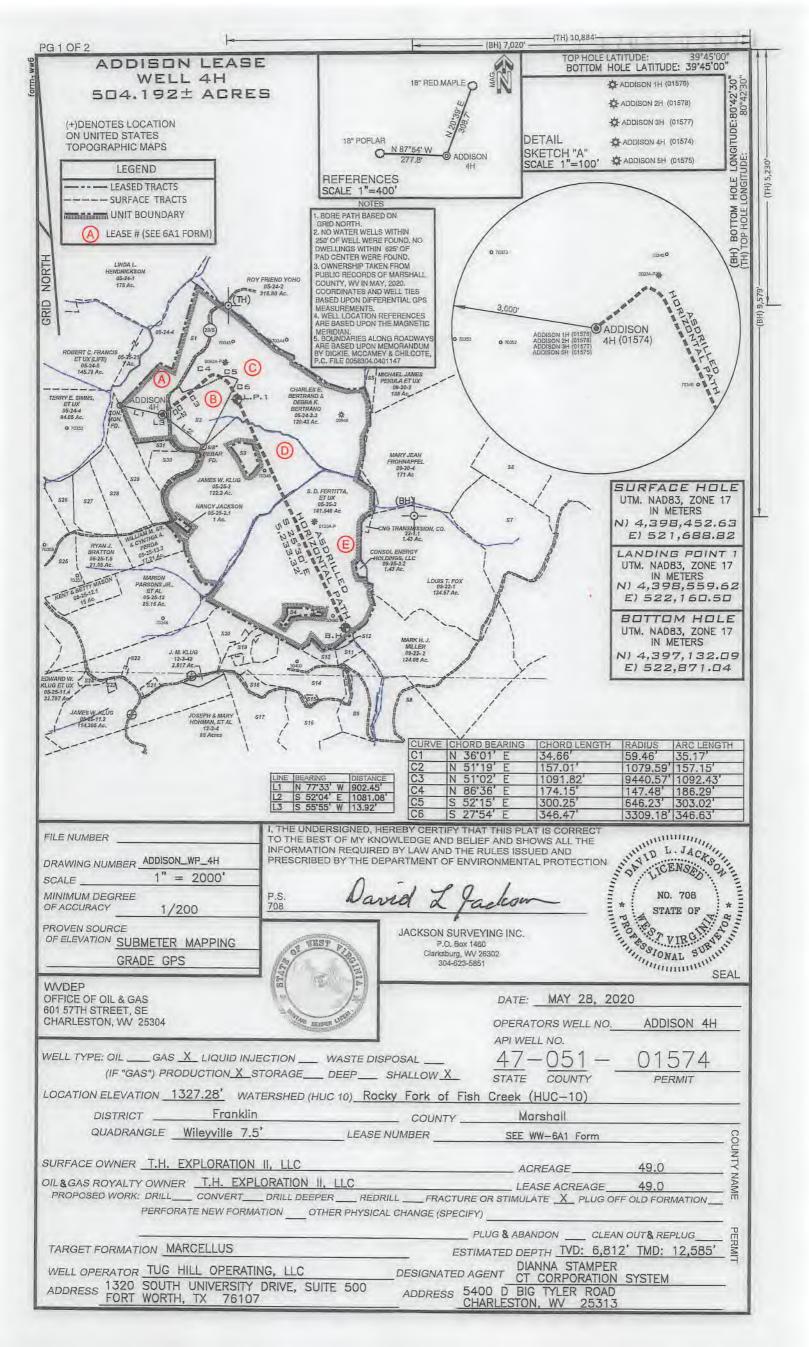

## STATE OF WEST VIRGINIA DEPARTMENT OF ENVIRONMENTAL PROTECTION, OFFICE OF OIL AND GAS WELL WORK PERMIT APPLICATION

| 1) Well Opera   | tor: Tug Hill Op                        | perating, LLC      | 494510851                                  | Marshall                           | Franklin                         | Wileyville 7.5'                                     |
|-----------------|-----------------------------------------|--------------------|--------------------------------------------|------------------------------------|----------------------------------|-----------------------------------------------------|
|                 | -                                       | 10 10-00           | Operator ID                                | County                             | District                         | Quadrangle                                          |
| 2) Operator's ' | Well Number: A                          | ddison 4H          | Well P                                     | ad Name: Add                       | ison                             |                                                     |
| 3) Farm Name    | /Surface Owner:                         | Tug Hill Operation | ng, LLC Public Ro                          | oad Access: CF                     | R 29/5                           |                                                     |
| 4) Elevation, c | current ground:                         | 1331' I            | Elevation, propose                         | d post-construc                    | tion: 1331'                      |                                                     |
| 5) Well Type    | (a) Gas x Other                         | Oil _              | Un                                         | derground Stor                     | age                              |                                                     |
|                 | (b)If Gas Sh                            | allow x            | Deep                                       |                                    |                                  |                                                     |
| domination Co.  |                                         | orizontal x        |                                            | ,                                  | Jul 6/2                          | 620                                                 |
| 6) Existing Pa  | d: Yes or No ye                         | S                  |                                            |                                    | 6/0/                             |                                                     |
|                 |                                         |                    | icipated Thickness<br>with a depth of 6750 |                                    |                                  | of 4200 psi                                         |
| 8) Proposed To  | otal Vertical Dep                       | th: 6,834'         |                                            |                                    |                                  |                                                     |
| 9) Formation a  | nt Total Vertical J                     | Depth: Ononda      | ga                                         |                                    |                                  |                                                     |
| 10) Proposed    | Total Measured I                        | Depth: 12,751'     |                                            |                                    |                                  |                                                     |
| 11) Proposed I  | Horizontal Leg L                        | ength: 6,016'      |                                            |                                    |                                  |                                                     |
| 12) Approxim    | ate Fresh Water S                       | Strata Depths:     | 60'                                        |                                    |                                  |                                                     |
| 13) Method to   | Determine Fresh                         | Water Depths:      | Use shallow offset wells to determine de   | epest freshwater. Or determine usi | ng prodnill tests, testing while | drilling or petrophysical evaluation of resistivity |
| 14) Approxima   | ate Saltwater Dep                       | oths: 1600'        |                                            |                                    |                                  |                                                     |
| 15) Approxim    | ate Coal Seam D                         | epths: Sewickle    | y Coal - 935'; Pitt                        | sburgh Coal -                      | 1090'                            |                                                     |
| 16) Approxima   | ate Depth to Poss                       | sible Void (coal r | mine, karst, other):                       | none                               |                                  |                                                     |
|                 | osed well locatio<br>ing or adjacent to |                    |                                            | N                                  | o <u>x</u>                       |                                                     |
| (a) If Yes, pr  | ovide Mine Info:                        | Name:              |                                            |                                    |                                  |                                                     |
|                 |                                         | Depth:             |                                            |                                    |                                  | RECEIVED                                            |
|                 |                                         | Seam:              |                                            |                                    |                                  | Office of China a Gas                               |
|                 |                                         | Owner:             |                                            |                                    |                                  | JUN 2 4 2020                                        |
|                 |                                         |                    |                                            |                                    |                                  | WV Department of                                    |

### OPERATOR WEYLING Addin 1574

Well Pad Name: Addison