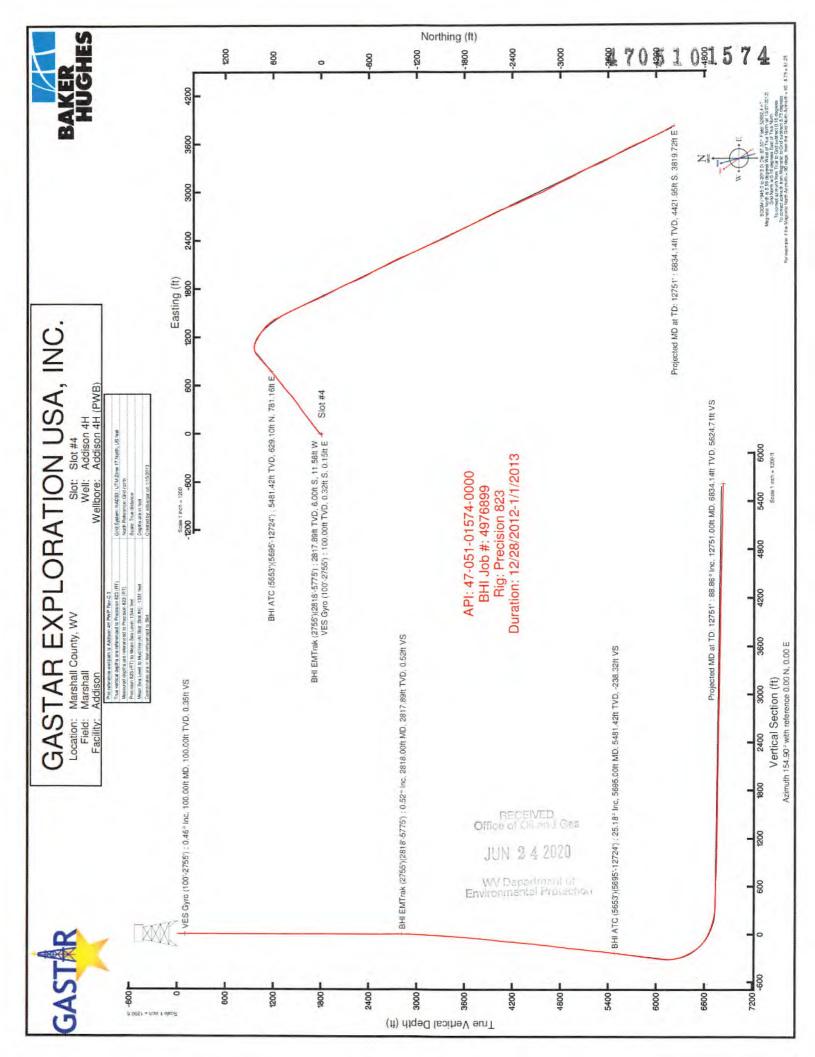

## STATE OF WEST VIRGINIA DEPARTMENT OF ENVIRONMENTAL PROTECTION, OFFICE OF OIL AND GAS WELL WORK PERMIT APPLICATION

| 1) Well Opera   | tor: Tug Hill Op                        | perating, LLC      | 494510851                                  | Marshall                           | Franklin                         | Wileyville 7.5'                                     |
|-----------------|-----------------------------------------|--------------------|--------------------------------------------|------------------------------------|----------------------------------|-----------------------------------------------------|
|                 | -                                       | 10 10-00           | Operator ID                                | County                             | District                         | Quadrangle                                          |
| 2) Operator's ' | Well Number: A                          | ddison 4H          | Well P                                     | ad Name: Add                       | ison                             |                                                     |
| 3) Farm Name    | /Surface Owner:                         | Tug Hill Operation | ng, LLC Public Ro                          | oad Access: CF                     | R 29/5                           |                                                     |
| 4) Elevation, c | current ground:                         | 1331' I            | Elevation, propose                         | d post-construc                    | tion: 1331'                      |                                                     |
| 5) Well Type    | (a) Gas x Other                         | Oil _              | Un                                         | derground Stor                     | age                              |                                                     |
|                 | (b)If Gas Sh                            | allow x            | Deep                                       |                                    |                                  |                                                     |
| domination Co.  |                                         | orizontal x        |                                            | ,                                  | Jul 6/2                          | 620                                                 |
| 6) Existing Pa  | d: Yes or No ye                         | S                  |                                            |                                    | 6/0/                             |                                                     |
|                 |                                         |                    | icipated Thickness<br>with a depth of 6750 |                                    |                                  | of 4200 psi                                         |
| 8) Proposed To  | otal Vertical Dep                       | th: 6,834'         |                                            |                                    |                                  |                                                     |
| 9) Formation a  | nt Total Vertical J                     | Depth: Ononda      | ga                                         |                                    |                                  |                                                     |
| 10) Proposed    | Total Measured I                        | Depth: 12,751'     |                                            |                                    |                                  |                                                     |
| 11) Proposed I  | Horizontal Leg L                        | ength: 6,016'      |                                            |                                    |                                  |                                                     |
| 12) Approxim    | ate Fresh Water S                       | Strata Depths:     | 60'                                        |                                    |                                  |                                                     |
| 13) Method to   | Determine Fresh                         | Water Depths:      | Use shallow offset wells to determine de   | epest freshwater. Or determine usi | ng prodnill tests, testing while | drilling or petrophysical evaluation of resistivity |
| 14) Approxima   | ate Saltwater Dep                       | oths: 1600'        |                                            |                                    |                                  |                                                     |
| 15) Approxim    | ate Coal Seam D                         | epths: Sewickle    | y Coal - 935'; Pitt                        | sburgh Coal -                      | 1090'                            |                                                     |
| 16) Approxima   | ate Depth to Poss                       | sible Void (coal r | mine, karst, other):                       | none                               |                                  |                                                     |
|                 | osed well locatio<br>ing or adjacent to |                    |                                            | N                                  | o <u>x</u>                       |                                                     |
| (a) If Yes, pr  | ovide Mine Info:                        | Name:              |                                            |                                    |                                  |                                                     |
|                 |                                         | Depth:             |                                            |                                    |                                  | RECEIVED                                            |
|                 |                                         | Seam:              |                                            |                                    |                                  | Office of China a Gas                               |
|                 |                                         | Owner:             |                                            |                                    |                                  | JUN 2 4 2020                                        |
|                 |                                         |                    |                                            |                                    |                                  | WV Department of                                    |