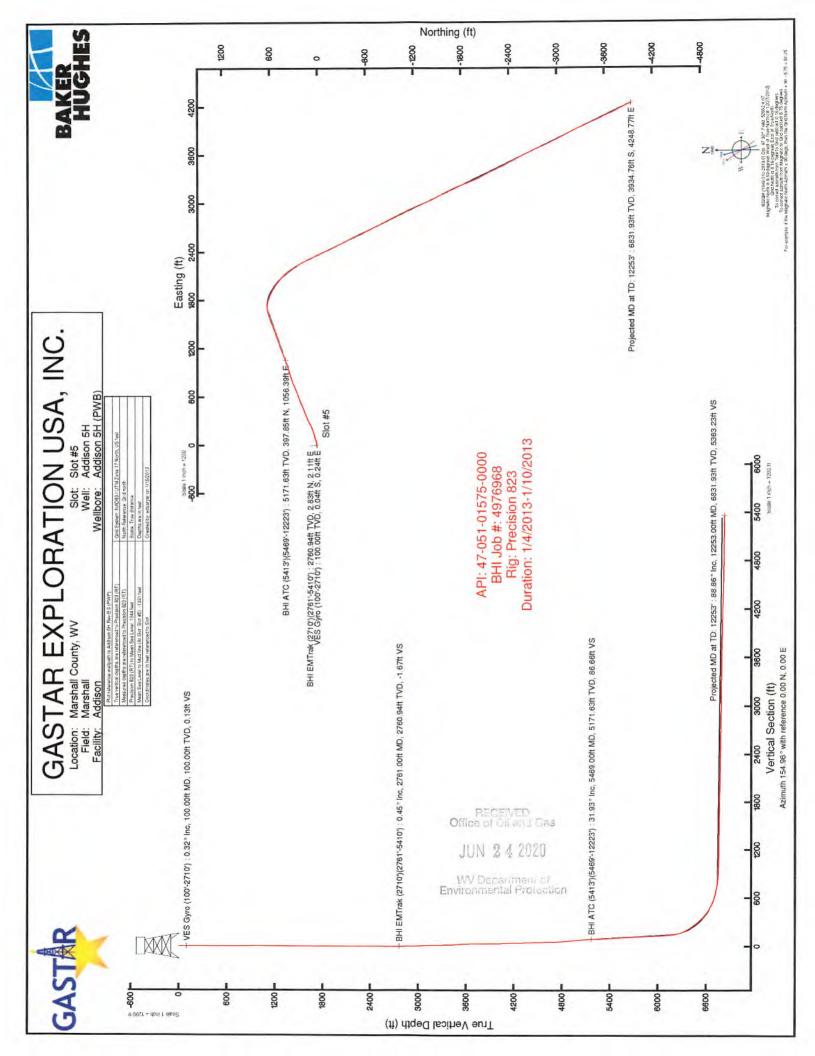

## Well Site Safety Plan

Tug Hill Operating, LLC

Ju 10/2020

Well Name:Addison 5H

Pad Location: Addison Pad

Marshall County, West Virginia

UTM (meters), NAD83, Zone 17: Northing: 4,398,446.84 Easting: 521,689.15