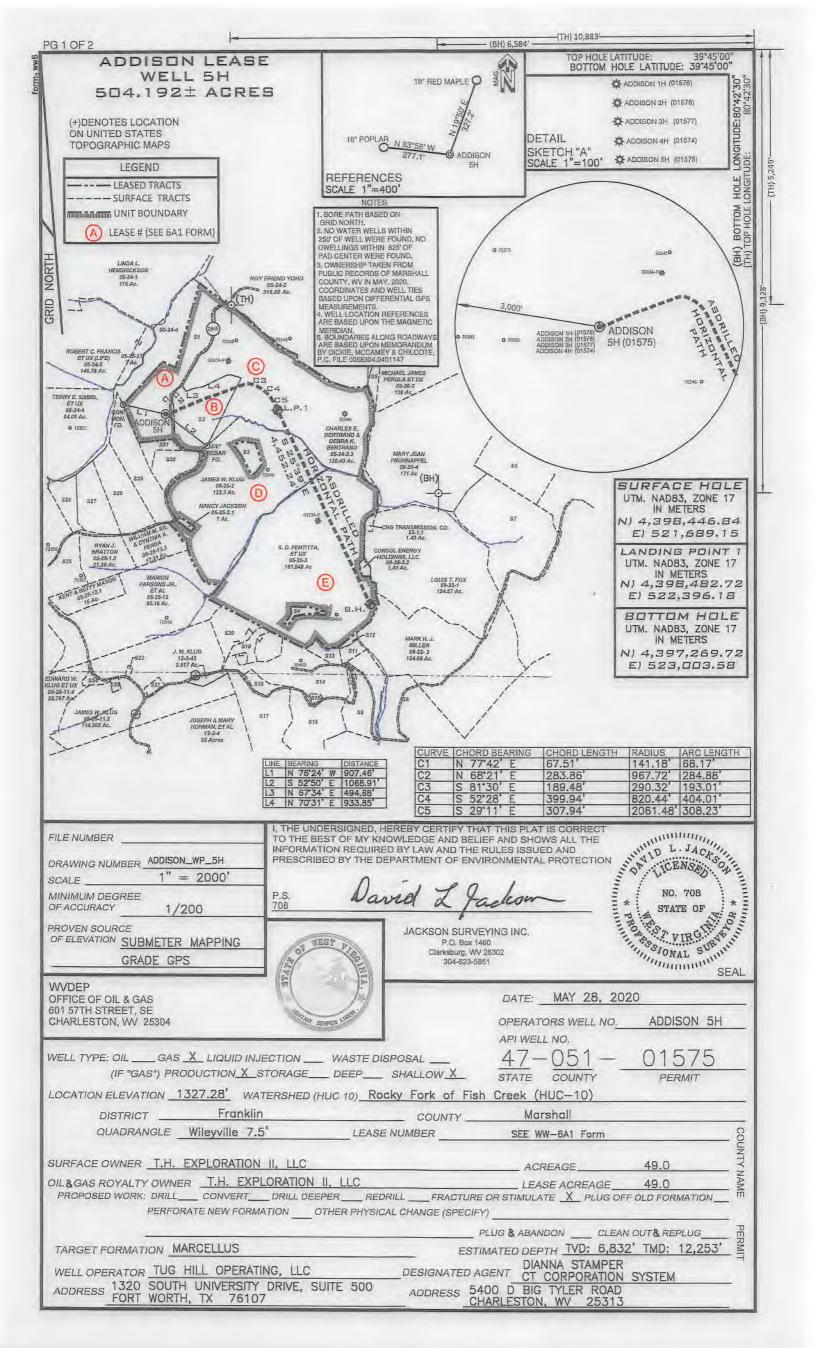

May 2020

RECEIVED Office of Oil and Gas

JUN 2 4 2020

WV Department of Environmental Protection

PG 2 OF 2

WWB

mio.

ADDISON LEASE WELL 5H 504.192± ACRES

RECEIVED Office of Oil and Gas

JUN 2 4 2020

WV Department of Environmental Projection

P.S. David L Jacksom

| TUG HILL  |
|-----------|
| OPERATING |

| OPERAT  | OR'S         |                 |
|---------|--------------|-----------------|
| WELL #: | ADDISON 5H   | WELL PLAT       |
| DISTRIC | T: Franklin  | PAGE 2 OF 2     |
| COUNTY  | Marshall     |                 |
| STATE:  | WV           | DATE:05/28/2020 |
| API #:  | 47-051-01575 |                 |
|         |              |                 |