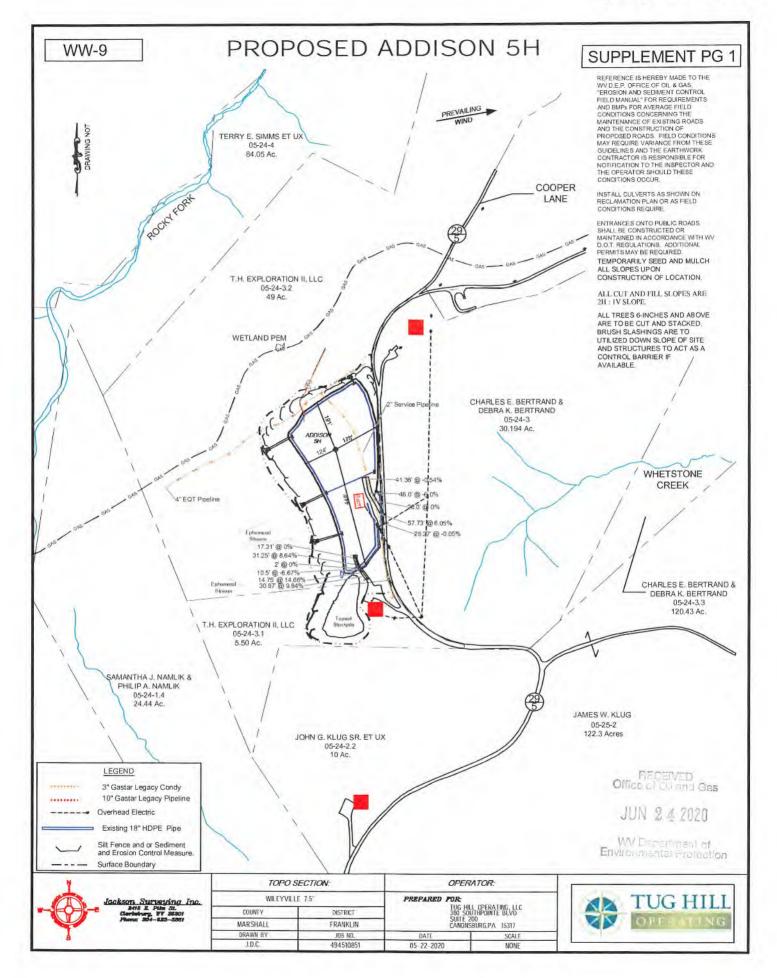

21) Total Area to be disturbed, including roads, stockpile area, pits, etc., (acres): 7.42

22) Area to be disturbed for well pad only, less access road (acres): 2.98

23) Describe centralizer placement for each casing string:

## Tug Hill Operating, LLC

| Proposed Revegetation Treatmen  | t: Acres Disturbed 7.42               | Prevegetation pH                                                                   | [ <u>6.0</u>                    |
|---------------------------------|---------------------------------------|------------------------------------------------------------------------------------|---------------------------------|
| Lime 3                          | Tons/acre or to correct to p          | <sub>oH</sub> 6.5                                                                  |                                 |
| Fertilizer type 10-20-2         | 20                                    |                                                                                    |                                 |
| Fertilizer amount 500           |                                       | _lbs/acre                                                                          |                                 |
| Mulch2.5                        | Ton                                   | s/acre                                                                             |                                 |
|                                 | <u>Se</u>                             | eed Mixtures                                                                       |                                 |
| Tempo                           | orary                                 | Perma                                                                              | nent                            |
| Seed Type                       | lbs/acre                              | Seed Type                                                                          | lbs/acre                        |
| Annual Ryegrass                 | 40                                    | Orchard Grass                                                                      | 12                              |
| Spring Oats                     | 96                                    | Ladino                                                                             | 3                               |
|                                 |                                       | White Clover                                                                       | 2                               |
| Photocopied section of involved | vill be land applied, include<br>rea. | lication (unless engineered plans includ<br>dimensions (L x W x D) of the pit, and | dimensions (L x W), and area in |
| Plan Approved by:               |                                       |                                                                                    |                                 |
| Comments:                       |                                       |                                                                                    |                                 |
|                                 |                                       |                                                                                    |                                 |
|                                 |                                       |                                                                                    |                                 |
|                                 |                                       |                                                                                    |                                 |
|                                 |                                       |                                                                                    |                                 |
|                                 |                                       |                                                                                    |                                 |
|                                 |                                       |                                                                                    |                                 |
|                                 |                                       |                                                                                    |                                 |