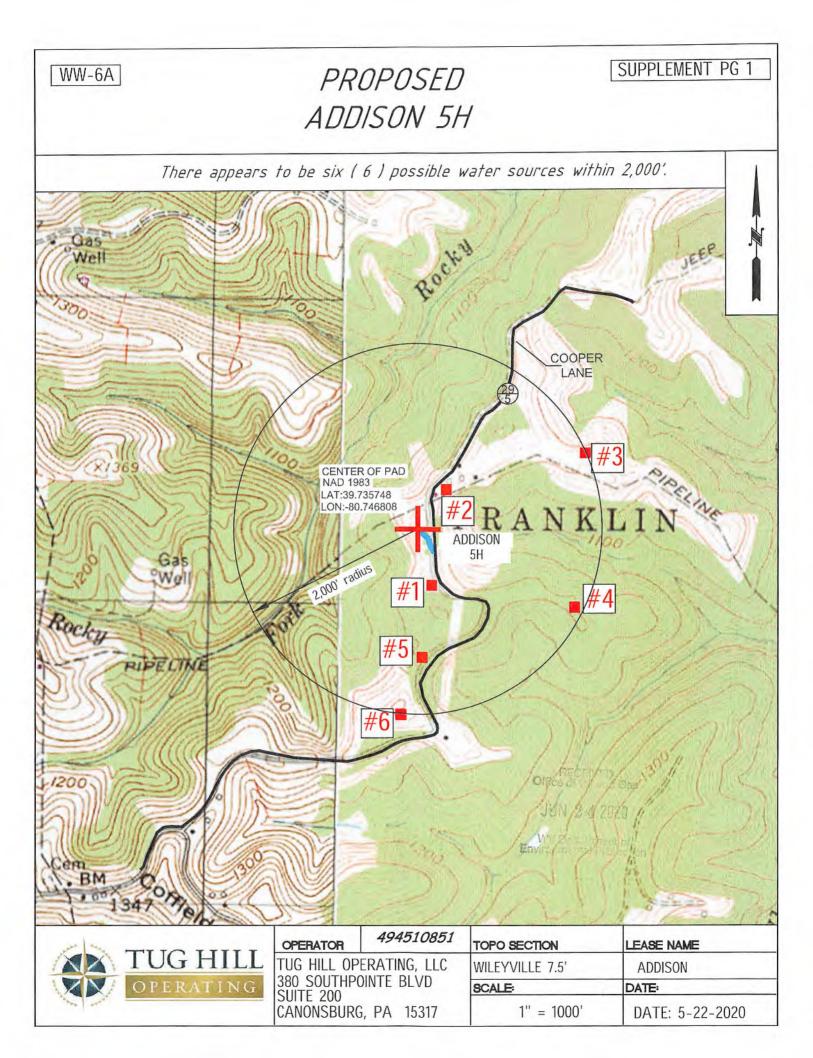

| Topo Spot # 5<br>05-25-2.2<br>John G. Klug Sr., et ux<br>304-771-2563 (H)<br>768 Cooper Ln.<br>Proctor, WV 26055       | Topo Spot # 6<br>05-25 1.4<br>Samanha J. & Philip A. Namlik<br>304-233-4712 (H)<br>631 Cooper Ln.<br>Proctor, WV 26055   |          |
|                                                                                                                                                            |                                                                                                                        |                                                                                                                          | RECEIVED |

Office of Oil and Gas

JUN 2 4 2020

WV Department of Environmental Protection



### STATE OF WEST VIRGINIA DEPARTMENT OF ENVIRONMENTAL PROTECTION, OFFICE OF OIL AND GAS NOTICE OF ENTRY FOR PLAT SURVEY

| Notice Time Requirement: N  | otice shall be provided at least SEVEN (7) days but no more than FORTY-FIVE (45) days prior to |
|-----------------------------|------------------------------------------------------------------------------------------------|
| entry                       |                                                                                                |
| Date of Notice: 6/10/2020   | Date of Planned Entry: 6/15/2020                                                               |
| Delivery method pursuant to | West Virginia Code § 22-6A-10a                                                                 |

|  | PERSONAL | REGISTERED | M