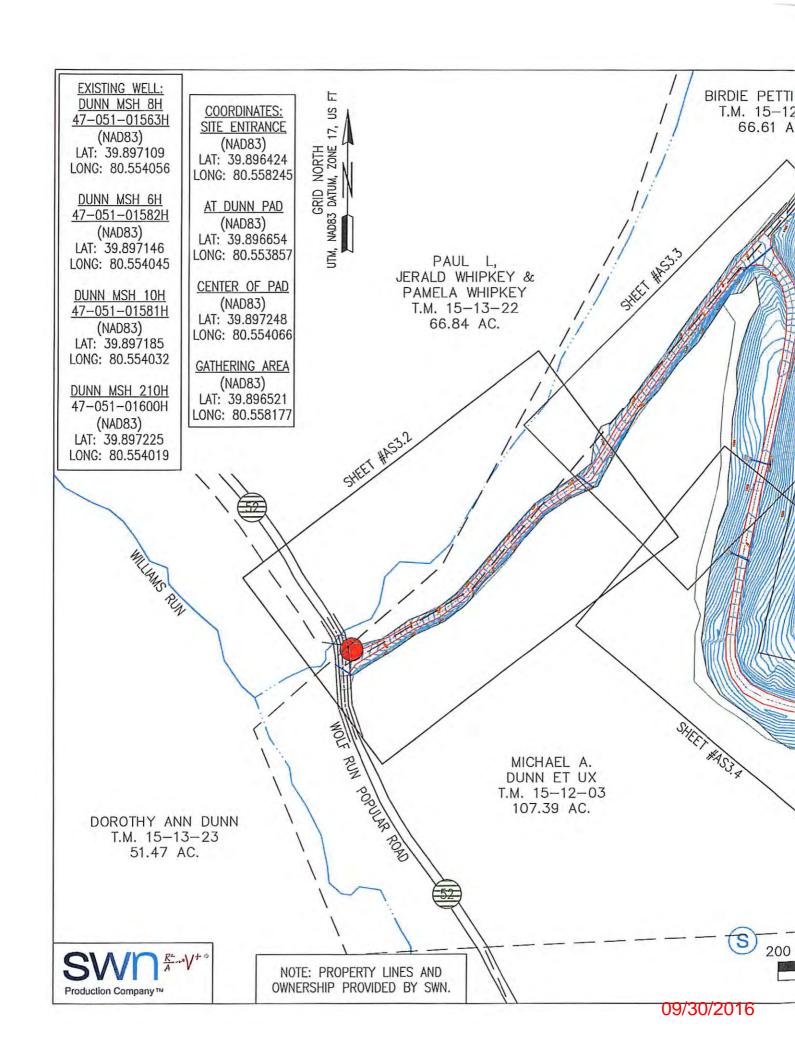

H

LAT: 39.897185 LONG: 80.554032

<u>DUNN MSH 210H</u> 47-051-01600H (NAD83)

LAT: 39.897225 LONG: 80.554019 SHEET INDEX

TS1. TITLE SHEET

EP2.1 EVACUATION ROUTE/ PREVAILING WIND

EP2.2 EVACUATION ROUTE/ PREVAILING WIND

AS3.1 ASBUILT OVERVIEW

AS3.2 ASBUILT

AS3.3 ASBUILT

AS3.4 ASBUILT

AS3.5 ASBUILT

ASR4.1 CONSTRUCTION AND RECLAMATION ACCESS ROAD PROFILE

MRD5.1 RECLAMATION PLAN OVERVIEW

MRD5.2 RECLAMATION PLAN

MRD5.3 RECLAMATION PLAN

MRD5.4 RECLAMATION PLAN

MRD5.5 RECLAMATION PLAN

MRD6.3 RECLAMATION DETAILS

MRD6.4 RECLAMATION DETAILS

REVISION

DATE





Production Company™

### Jackson Surveying Inc.

TITLE SHEET

TS.1

SOUTHWESTERN PRODUCTION COMPANY LLC.

MICHAEL DUNN MSH PAD

WEBSTER DISTRICT, MARSHALL COUNTY, WV

JUNE 27, 2016

<del>09/30/2</del>016

06-27-2016. Date: