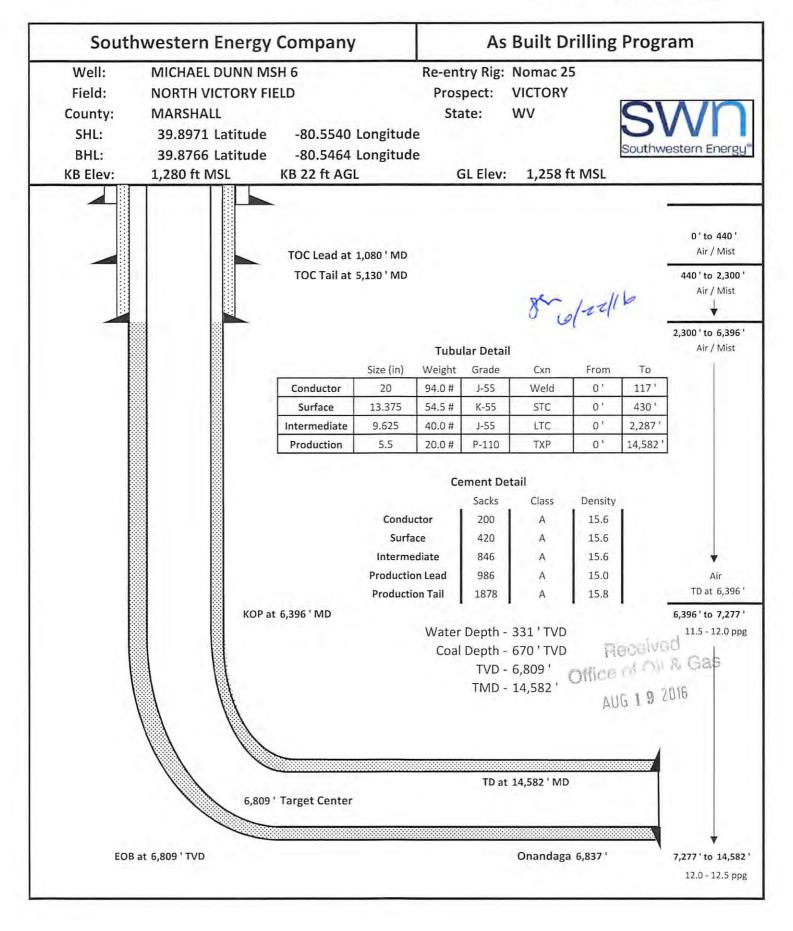

#### CASING AND TUBING PROGRAM

| ТҮРЕ         | Size<br>(in) | New<br>or<br>Used | Grade | Weight per ft.<br>(lb/ft) | FOOTAGE: For Drilling (ft) | INTERVALS:<br>Left in Well<br>(ft) | CEMENT:<br>Fill-up<br>(Cu. Ft.)/CTS       |
|--------------|--------------|-------------------|-------|---------------------------|----------------------------|------------------------------------|-------------------------------------------|
| Conductor    | 20"          | New               | J-55  | 94#                       | 117'                       | 117'                               | CTS                                       |
| Fresh Water  | 13 3/8"      | New               | J-55  | 54.5#                     | 430'                       | 430'                               | 420 sx/CTS                                |
| Coal         | 9 5/8"       | New               | J-55  | 40#                       | 2287'                      | 2287'                              | 846 sx/CTS                                |
| Intermediate | 7"           | New               | J-55  | 20#                       | If Needed                  | If Needed                          | If Needed/As Needed                       |
| Production   | 5 1/2"       | New               | P-110 | 20#                       | 14,582'                    | 14,582'                            | Lead 986sx tail 1878sx/100' inside intern |
| Tubing       | 2 3/8'       | New               | P-110 | 4.7#                      | Approx. 6837'              | Approx. 6837'                      |                                           |
| Liners       |              | -                 |       |                           |                            |                                    | 1                                         |

Stisting

gen 6/20/16

| ТҮРЕ         | Size (in) | Wellbore<br>Diameter (in) | Wall<br>Thickness<br>(in) | Burst Pressure (psi) | Max. Associated Surface Pressure (psi) | Cement<br>Type | Cement<br>Yield<br>(cu. ft./k) |
|--------------|-----------|---------------------------|---------------------------|----------------------|----------------------------------------|----------------|--------------------------------|
| Conductor    | 20"       | 30"                       | 0.25                      | 2120                 | 81                                     | Class A        | 1.19/50% Excess                |
| Fresh Water  | 13 3/8"   | 17.5"                     | 0.380                     | 2740                 | 633                                    | Class A        | 1.19/50% Excess                |
| Coal         | 9 5/8"    | 12 1/4"                   | 0.395                     | 3950                 | 1768                                   | Class A        | 1.19/50% Excess                |
| Intermediate | 7"        | 8 3/4"                    | 0.317                     | 4360                 | 3250                                   | Class A        | 1.20/15% Excess                |
| Production   | 5 1/2"    | 8 3/4"                    | 0.361                     | 12360                | 9500                                   | Class A        | 1.20/15% Excess                |
| Tubing       | 2 3/8"    | 4.778"                    | 0.190                     |                      |                                        |                |                                |
| Liners       |           |                           |                           |                      |                                        |                |                                |