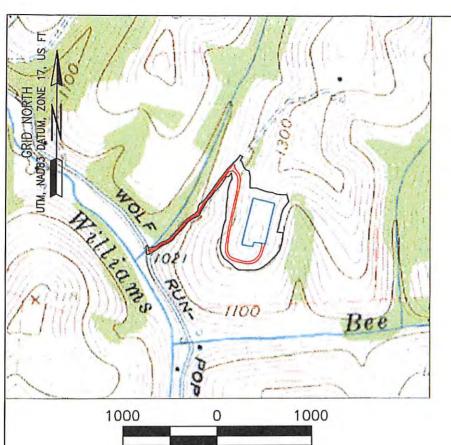

# STATE OF WEST VIRGINIA DEPARTMENT OF ENVIRONMENTAL PROTECTION, OFFICE OF OIL AND GAS WELL WORK PERMIT APPLICATION

| 1) Well Operator: SWN Prod                                                             | uction Co., LLC                                           | 49447757           | 51-Marshall       | 9- Webst 453-Majorsville     |
|----------------------------------------------------------------------------------------|-----------------------------------------------------------|--------------------|-------------------|------------------------------|
|                                                                                        |                                                           | Operator ID        | County            | District Quadrangle          |
| 2) Operator's Well Number: Mi                                                          | chael Dunn MSF                                            | H 6H Well Pa       | d Name: Micha     | ael Dunn Pad                 |
| 3) Farm Name/Surface Owner:                                                            | Michael Dunn                                              | Public Roa         | ad Access: Wo     | lf Run- Popular Springs Road |
| 4) Elevation, current ground:                                                          | 1256' El                                                  | evation, proposed  | post-construction | on: 1256'                    |
| 5) Well Type (a) Gas X Other                                                           | Oil                                                       | Und                | erground Storag   | ge                           |
| (b)If Gas Sha                                                                          | ıllow x                                                   | Deep               |                   |                              |
|                                                                                        | rizontal x                                                |                    | X                 | 6/20/16                      |
| 6) Existing Pad: Yes or No yes                                                         | A Lorent Co. Land Co. |                    |                   |                              |
| <ol> <li>Proposed Target Formation(s<br/>Target Formation- Marcellus, Targe</li> </ol> |                                                           |                    |                   |                              |
| 8) Proposed Total Vertical Dept                                                        |                                                           |                    |                   |                              |
| 9) Formation at Total Vertical D                                                       | 2.4                                                       |                    |                   |                              |
|                                                                                        | -                                                         | ,                  |                   |                              |
| 10) Proposed Total Measured D                                                          |                                                           |                    |                   |                              |
| 11) Proposed Horizontal Leg Le                                                         | ength:                                                    | eader brille       | d this is         | a frac permit                |
| 12) Approximate Fresh Water S                                                          | trata Depths:                                             | 331'               |                   |                              |
| 13) Method to Determine Fresh                                                          | Water Depths: f                                           | rom log analysis   | and nearby wa     | ater wells                   |
| 14) Approximate Saltwater Dep                                                          | ths: 1184'                                                |                    |                   |                              |
| 15) Approximate Coal Seam De                                                           | pths: 670'                                                |                    |                   |                              |
| 16) Approximate Depth to Poss                                                          | ible Void (coal mi                                        | ne, karst, other): | None that we      | are aware of.                |
| 17) Does Proposed well location directly overlying or adjacent to                      |                                                           | ns<br>Yes          | No.               | x                            |
| (a) If Yes, provide Mine Info:                                                         | Name:                                                     |                    |                   |                              |
|                                                                                        | Depth:                                                    |                    |                   |                              |
|                                                                                        | Seam:                                                     |                    |                   | Received                     |
|                                                                                        | Owner:                                                    |                    |                   | Office of Off & Gas          |
|                                                                                        | 74-1185-214 F                                             |                    |                   | AUG 1 9 2016                 |