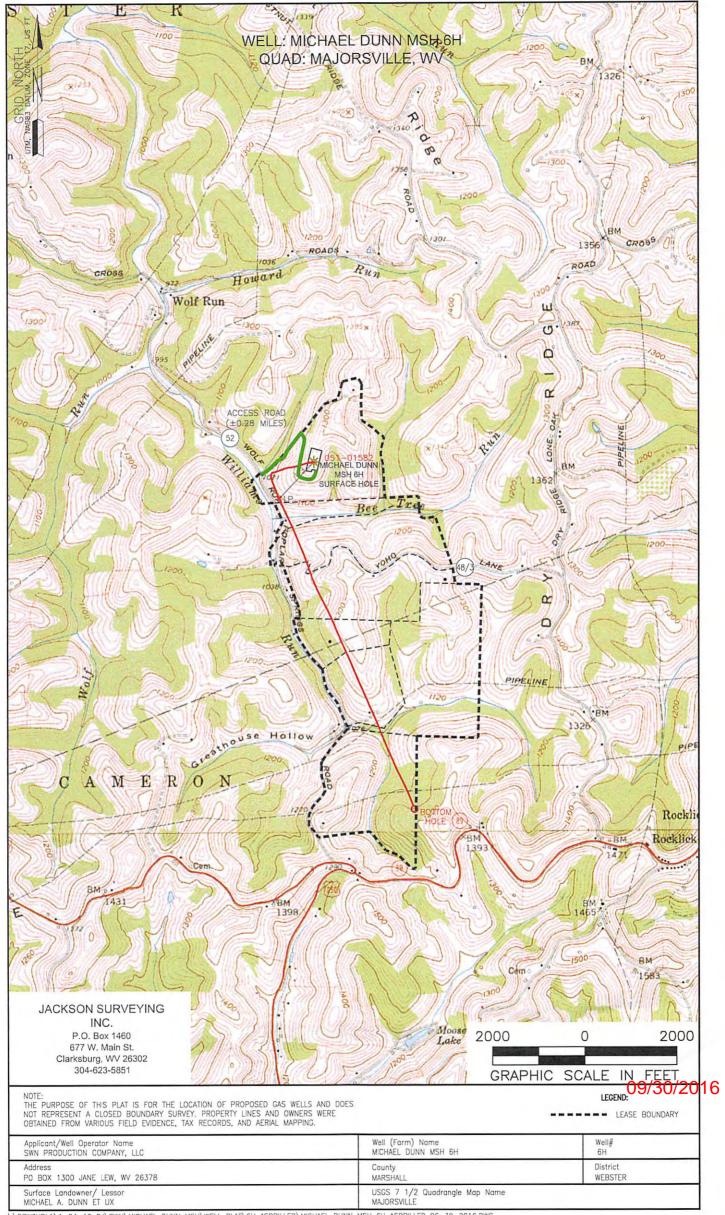

Friday, September 30, 2016 WELL WORK PERMIT Horizontal 6A / Re-Work

SWN PRODUCTION COMPANY, LLC POST OFFICE BOX 12359

SPRING, TX 773914954

Re: Permit approval for MICHAEL DUNN MSH 6H

47-051-01582-00-00

This well work permit is evidence of permission granted to perform the specified well work at the location described on the attached pages and located on the attached plat, subject to the provisions of Chapter 22 of the West Virginia Code of 1931, as amended, and all rules and regulations promulgated thereunder, and to any additional specific conditions and provisions outlined in the pages attached hereto. Notification shall be given by the operator to the Oil and Gas Inspector at least 24 hours prior to the construction of roads, locations, and/or pits for any permitted work. In addition, the well operator shall notify the same inspector 24 hours before any actual well work is commenced and prior to running and cementing casing. Spills or emergency discharges must be promptly reported by the operator to 1-800-642-3074 and to the Oil and Gas Inspector.

Chief

Operator's Well Number: MICHAEL DUNN MSH 6H

Farm Name: DUNN, MICHAEL A.

U.S. WELL NUMBER: 47-051-01582-00-00

Horizontal 6A / Re-Work

Date Issued: 9/30/2016

Promoting a healthy environment.

API Number: 51-01582

# STATE OF WEST VIRGINIA DEPARTMENT OF ENVIRONMENTAL PROTECTION, OFFICE OF OIL AND GAS WELL WORK PERMIT APPLICATION

| 1) Well Operator: SWN Prod                                                             | uction Co., LLC                                           | 49447757           | 51-Marshall       | 9- Webst 453-Majorsville     |
|----------------------------------------------------------------------------------------|-----------------------------------------------------------|--------------------|-------------------|------------------------------|
|                                                                                        |                                                           | Operator ID        | County            | District Quadrangle          |
| 2) Operator's Well Number: Mi                                                          | chael Dunn MSF                                            | H 6H Well Pa       | d Name: Micha     | ael Dunn Pad                 |
| 3) Farm Name/Surface Owner:                                                            | Michael Dunn                                              | Public Roa         | ad Access: Wo     | lf Run- Popular Springs Road |
| 4) Elevation, current ground:                                                          | 1256' El                                                  | evation, proposed  | post-construction | on: 1256'                    |
| 5) Well Type (a) Gas X Other                                                           | Oil                                                       | Und                | erground Storag   | ge                           |
| (b)If Gas Sha                                                                          | ıllow x                                                   | Deep               |                   |                              |
|                                                                                        | rizontal x                                                |                    | X                 | 6/20/16                      |
| 6) Existing Pad: Yes or No yes                                                         | A Lorent Co. Land Co. |                    |                   |                              |
| <ol> <li>Proposed Target Formation(s<br/>Target Formation- Marcellus, Targe</li> </ol> |                                                           |                    |                   |                              |
| 8) Proposed Total Vertical Dept                                                        |                                                           |                    |                   |                              |
| 9) Formation at Total Vertical D                                                       | 2.4                                                       |                    |                   |                              |
|                                                                                        | -                                                         | ,                  |                   |                              |
| 10) Proposed Total Measured D                                                          |                                                           |                    |                   |                              |
| 11) Proposed Horizontal Leg Le                                                         | ength:                                                    | eader brille       | d this is         | a frac permit                |
| 12) Approximate Fresh Water S                                                          | trata Depths:                                             | 331'               |                   |                              |
| 13) Method to Determine Fresh                                                          | Water Depths: f                                           | rom log analysis   | and nearby wa     | ater wells                   |
| 14) Approximate Saltwater Dep                                                          | ths: 1184'                                                |                    |                   |                              |
| 15) Approximate Coal Seam De                                                           | pths: 670'                                                |                    |                   |                              |
| 16) Approximate Depth to Poss                                                          | ible Void (coal mi                                        | ne, karst, other): | None that we      | are aware of.                |
| 17) Does Proposed well location directly overlying or adjacent to                      |                                                           | ns<br>Yes          | No.               | x                            |
| (a) If Yes, provide Mine Info:                                                         | Name:                                                     |                    |                   |                              |
|                                                                                        | Depth:                                                    |                    |                   |                              |
|                                                                                        | Seam:                                                     |                    |                   | Received                     |
|                                                                                        | Owner:                                                    |                    |                   | Office of Off & Gas          |
|                                                                                        | 74-1185-214 F                                             |                    |                   | AUG 1 9 2016                 |