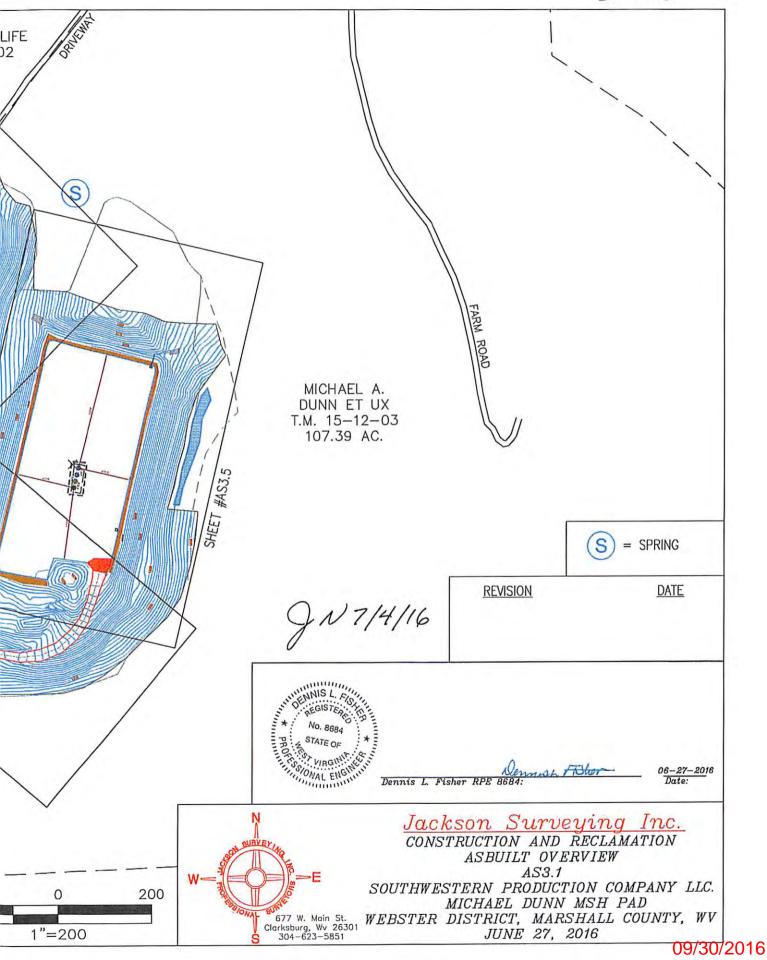

LAT: 39.897185 LONG: 80.554032

<u>DUNN MSH 210H</u> 47-051-01600H (NAD83)

LAT: 39.897225 LONG: 80.554019 SHEET INDEX

TS1. TITLE SHEET

EP2.1 EVACUATION ROUTE/ PREVAILING WIND

EP2.2 EVACUATION ROUTE/ PREVAILING WIND

AS3.1 ASBUILT OVERVIEW

AS3.2 ASBUILT

AS3.3 ASBUILT

AS3.4 ASBUILT

AS3.5 ASBUILT

ASR4.1 CONSTRUCTION AND RECLAMATION ACCESS ROAD PROFILE

MRD5.1 RECLAMATION PLAN OVERVIEW

MRD5.2 RECLAMATION PLAN

MRD5.3 RECLAMATION PLAN

MRD5.4 RECLAMATION PLAN

MRD5.5 RECLAMATION PLAN

MRD6.3 RECLAMATION DETAILS

MRD6.4 RECLAMATION DETAILS

REVISION

DATE





Production Company™

### Jackson Surveying Inc.

TITLE SHEET

TS.1

SOUTHWESTERN PRODUCTION COMPANY LLC.

MICHAEL DUNN MSH PAD

WEBSTER DISTRICT, MARSHALL COUNTY, WV

JUNE 27, 2016

<del>09/30/2</del>016

06-27-2016. Date: