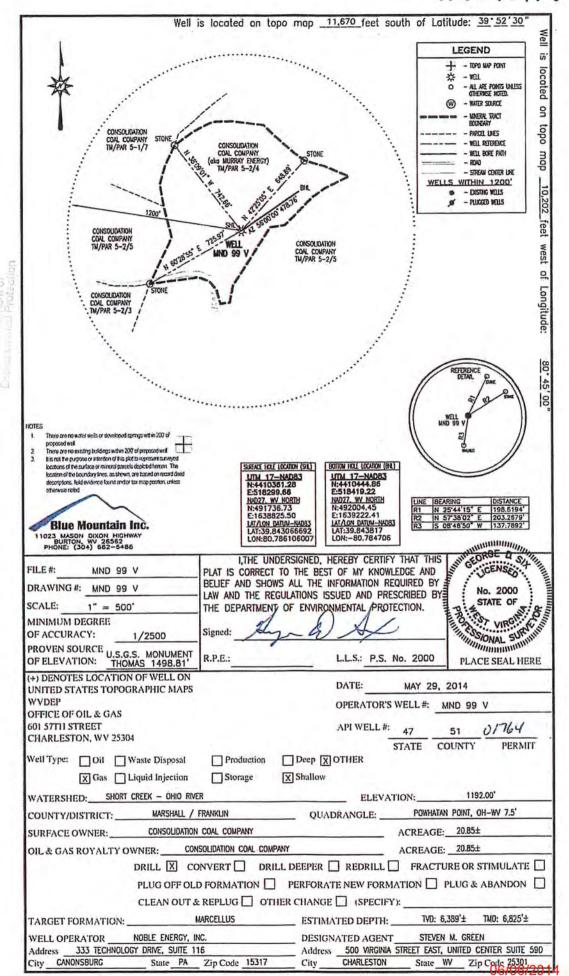

|                                                   |
| Liners                                        |                       |                                  |                                                                                     |                  |                                         |                                          |                                                   |
| Packers: Kind<br>Sizes                        | - 1000                | se see we                        | ell prognosis and                                                                   | procedure.       |                                         |                                          |                                                   |



OCT 1 2 2018



OCT 12 2018

WW-4A Revised 6-07

4) Surface Owner(s) to be served:



| 1) Date:   | October 5, 2018 |  |
|------------|-----------------|--|
| 2) Operato | r's Well Number |  |
| MND99 X    |                 |  |

3) API Well No.: 47 -

| 051 | 0 |  |
|-----|---|--|
| 00  |   |  |

01764

## STATE OF WEST VIRGINIA DEPARTMENT OF ENVIRONMENTAL PROTECTION, OFFICE OF OIL AND GAS NOTICE OF APPLICATION TO PLUG AND ABANDON A WELL

5) (a) Coal Operator

| Address