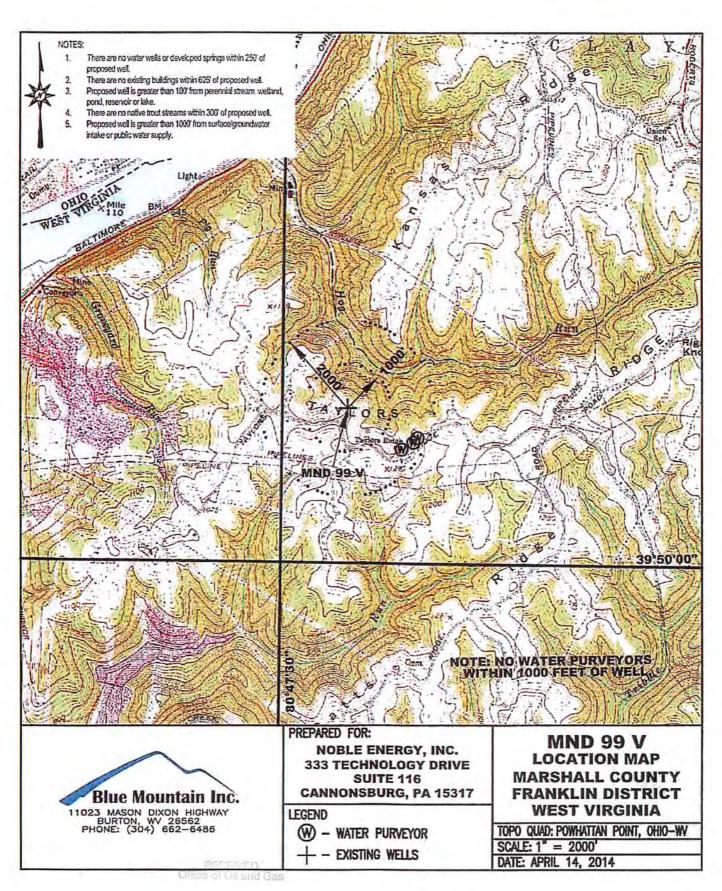

|                                          |                                                   |
| Liners                                        |                       |                                  |                                                                                     |                  |                                         |                                          |                                                   |
| Packers: Kind<br>Sizes                        | - 1000                | se see we                        | ell prognosis and                                                                   | procedure.       |                                         |                                          |                                                   |



OCT 1 2 2018



OCT 12 2018

WW-4A Revised 6-07

4) Surface Owner(s) to be served:



| 1) Date:   | October 5, 2018 |  |
|------------|-----------------|--|
| 2) Operato | r's Well Number |  |
| MND99 X    |                 |  |

3) API Well No.: 47 -

| 051 | 0 |  |
|-----|---|--|
| 00  |   |  |

01764

## STATE OF WEST VIRGINIA DEPARTMENT OF ENVIRONMENTAL PROTECTION, OFFICE OF OIL AND GAS NOTICE OF APPLICATION TO PLUG AND ABANDON A WELL

5) (a) Coal Operator

| Address