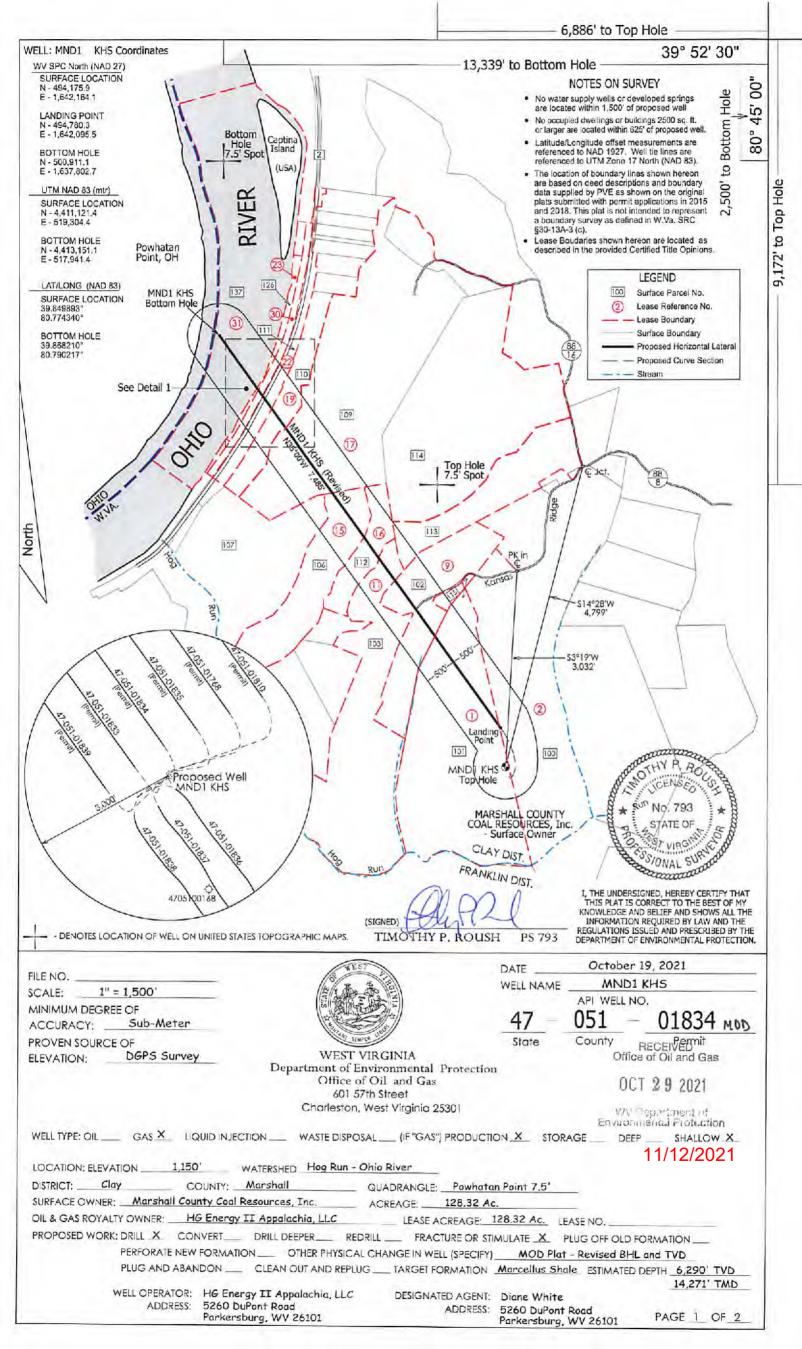

RECEIVED Office of Oil and Gas

OCT 2 9 2021

WV Department of Environmental Protection

cc: Barry Stollings - DEP State Inspector

API NO. 47-051 -01834 OPERATOR WELL NO. MND1 KHS Well Pad Name: MND1

| DEPAR                          | TMENT OF ENV                                | RONMEN       | OF WEST                   | ECTION           | OFFICE OF O     | IL AND G     | AS                            |
|--------------------------------|---------------------------------------------|--------------|---------------------------|------------------|-----------------|--------------|-------------------------------|
| DEFTERS                        | W                                           | ELL WOR      | K PERMIT                  | APPLICA          | TION            |              |                               |
| 1) Well Operato                | or: HG Energy II                            | Appalach     | ia, <b>1</b> 4945<br>Oper | 19932<br>ator ID | Marshall /      | Clay Clay    | Powhatan Point<br>Quadrangle  |
|                                | Vell Number: MNI                            | 01 KHS       |                           |                  | ad Name: MND    | 1 -          |                               |
| 2) Operator's W                | velt Number:                                |              |                           |                  |                 |              | vay 88/8 /                    |
| 3) Farm Name/                  | Surface Owner: <u>N</u>                     | iurray Ene   | igy corp                  | Public K         | Jau Access.     |              | (d encetaucted)               |
| 4) Elevation, ci               | urrent ground: 1                            | 150'         |                           |                  |                 |              | (pad constructed)             |
| 5) Well Type                   | (a) Gas X                                   | 0            | il                        | Un               | derground Stora | ige          |                               |
|                                | Other                                       |              |                           | -                |                 |              |                               |
|                                | (b)If Gas Shall                             |              |                           | _ Deep           |                 |              | 1                             |
| Section 2.                     |                                             | zontal X     |                           |                  | A               | OK 10/2      | 50021                         |
| 6) Existing Pac                | d: Yes or No Yes<br>arget Formation(s)      | Donth(c)     | Anticipated               | Thicknes         | and Expected    | Pressure(s): |                               |
| 7) Proposed Ta<br>Marcellus 62 | arget Formation(s)<br>262' - 6309', 47' Thi | ck, 4204 ps  | i /                       | Thendice         | 1               |              |                               |
|                                | otal Vertical Depth                         | . 6290'      | 1                         |                  |                 | _            |                               |
| 8) Proposed 1                  | at Total Vertical Depu                      | epth: Mar    | cellus                    |                  |                 |              |                               |
|                                |                                             |              | 71' /                     |                  |                 |              |                               |
|                                | Total Measured De                           |              | 1                         |                  |                 |              |                               |
|                                | Horizontal Leg Le                           |              |                           | , 801', 89       | 8', 947'        |              |                               |
|                                | hate Fresh Water St                         |              |                           | est offset       |                 |              |                               |
| 13) Method to                  | Determine Fresh                             | Water Dep    |                           | Stunset          | won             |              |                               |
|                                | nate Saltwater Dep                          |              |                           |                  |                 |              |                               |
| 15) Approxin                   | nate Coal Seam De                           | pths: 704    | - 709'                    |                  | Ness antioir    | ooted        |                               |
| 16) Approxin                   | nate Depth to Poss                          | ible Void (  | coal mine, k              | arst, other      | ): None anuci   | Jaleu        |                               |
| 17) Does Pro                   | posed well location<br>lying or adjacent to | n contain co | oal seams<br>mine?        | Yes >            | (1              | No           |                               |
|                                | provide Mine Info:                          |              | Wells are                 | located i        | n abandoned a   | irea of McE  | Elroy Mine                    |
| (a) 11 1 cs, j                 |                                             | Depth:       | 692' to se                | am base          |                 |              |                               |
|                                |                                             | Seam:        | Pittsburgh                |                  |                 | Offic        | RECEIVED<br>se of Oil and Gas |
|                                |                                             | Owner:       | Consol M                  | lining Cor       | mpany, LLC      |              | T 2 9 2021                    |
|                                |                                             |              |                           |                  |                 |              | LULI                          |

WV Department of Environmental Protection

11/12/2021

Page 1 of 3

API NO. 47-051 - 01834

OPERATOR WELL NO. MND1 KHS Well Pad Name: MND1

WW-6B (04/15)

18)

## 19) Describe proposed well work, including the drilling and plugging back of any pilot hole:

Drill the vertical depth to the Marcellus at an estimated total vertical depth of approximately 6,290 feet. Drill horizontal leg to estimated 7,485' lateral length, 14,271' TMD. Hydraulically fracture and stimulate and be capable of producing from the Marcellus Formation. Should we encounter an unanticipated void in the coal, we will install a minimum of 20' of casing below the void but not more than 100' below the void, set a basket and grout to surface.

## 20) Describe fracturing/stimulating methods in detail, including anticipated max pressure and max rate:

The stimulation will be multiple stages divided over the lateral length of the well. Stage spacing is dependent upon engineering design. Slickwater fracturing technique will be utilized on each stage using sand, water and chemicals. See attached list. Maximum pressure not to exceed 10,000 psi.