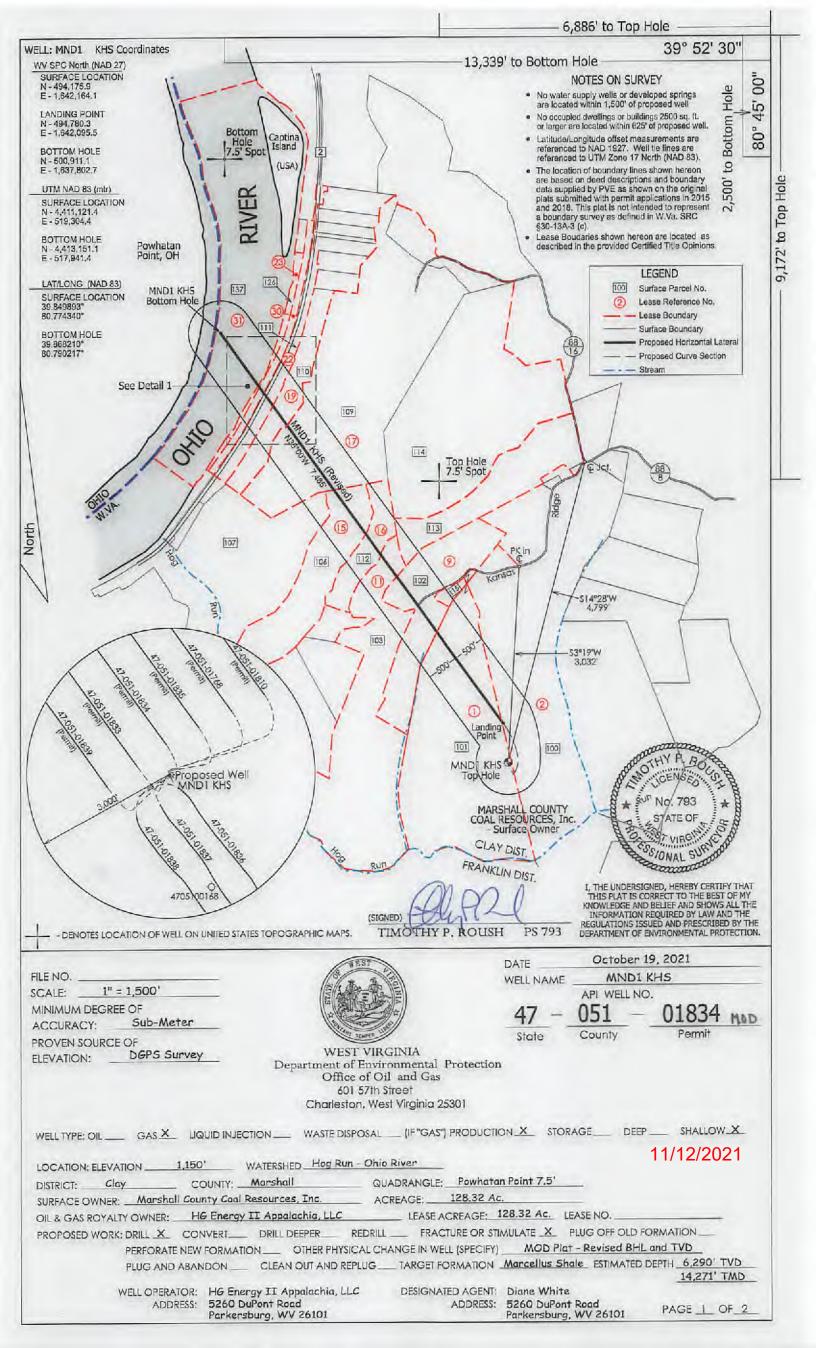

RECEIVED Office of Oil and Gas

OCT 2 9 2021

WV Department of Environmental Protection

cc: Barry Stollings - DEP State Inspector

API NO. 47-051 -01834 OPERATOR WELL NO. MND1 KHS Well Pad Name: MND1

| DEPAR                          | TMENT OF ENV                                | RONMEN       | OF WEST                   | ECTION           | OFFICE OF O     | IL AND G     | AS                            |
|--------------------------------|---------------------------------------------|--------------|---------------------------|------------------|-----------------|--------------|-------------------------------|
| DEFTERS                        | W                                           | ELL WOR      | K PERMIT                  | APPLICA          | TION            |              |                               |
| 1) Well Operato                | or: HG Energy II                            | Appalach     | ia, <b>1</b> 4945<br>Oper | 19932<br>ator ID | Marshall /      | Clay Clay    | Powhatan Point<br>Quadrangle  |
|                                | Vell Number: MNI                            | 01 KHS       |                           |                  | ad Name: MND    | 1 -          |                               |
| 2) Operator's W                | velt Number:                                |              |                           |                  |                 |              | vay 88/8 /                    |
| 3) Farm Name/                  | Surface Owner: <u>N</u>                     | iurray Ene   | igy corp                  | Public K         | Jau Access.     |              | (d encetaucted)               |
| 4) Elevation, ci               | urrent ground: 1                            | 150'         |                           |                  |                 |              | (pad constructed)             |
| 5) Well Type                   | (a) Gas X                                   | 0            | il                        | Un               | derground Stora | ige          |                               |
|                                | Other                                       |              |                           | -                |                 |              |                               |
|                                | (b)If Gas Shall                             |              |                           | _ Deep           |                 |              | 1                             |
| Section 2.                     |                                             | zontal X     |                           |                  | A               | OK 10/2      | 50021                         |
| 6) Existing Pac                | d: Yes or No Yes<br>arget Formation(s)      | Donth(c)     | Anticipated               | Thicknes         | and Expected    | Pressure(s): |                               |
| 7) Proposed Ta<br>Marcellus 62 | arget Formation(s)<br>262' - 6309', 47' Thi | ck, 4204 ps  | i /                       | Thendice         | 1               |              |                               |
|                                | otal Vertical Depth                         | . 6290'      | 1                         |                  |                 | _            |                               |
| 8) Proposed 1                  | at Total Vertical Depu                      | epth: Mar    | cellus                    |                  |                 |              |                               |
|                                |                                             |              | 71' /                     |                  |                 |              |                               |
|                                | Total Measured De                           |              | 1                         |                  |                 |              |                               |
|                                | Horizontal Leg Le                           |              |                           | , 801', 89       | 8', 947'        |              |                               |
|                                | hate Fresh Water St                         |              |                           | est offset       |                 |              |                               |
| 13) Method to                  | Determine Fresh                             | Water Dep    |                           | Stunset          | won             |              |                               |
|                                | nate Saltwater Dep                          |              |                           |                  |                 |              |                               |
| 15) Approxin                   | nate Coal Seam De                           | pths: 704    | - 709'                    |                  | Ness antioir    | ooted        |                               |
| 16) Approxin                   | nate Depth to Poss                          | ible Void (  | coal mine, k              | arst, other      | ): None anuci   | Jaleu        |                               |
| 17) Does Pro                   | posed well location<br>lying or adjacent to | n contain co | oal seams<br>mine?        | Yes >            | (1              | No           |                               |
|                                | provide Mine Info:                          |              | Wells are                 | located i        | n abandoned a   | irea of McE  | Elroy Mine                    |
| (a) 11 1 cs, j                 |                                             | Depth:       | 692' to se                | am base          |                 |              |                               |
|                                |                                             | Seam:        | Pittsburgh                |                  |                 | Offic        | RECEIVED<br>se of Oil and Gas |
|                                |                                             | Owner:       | Consol M                  | lining Cor       | mpany, LLC      |              | T 2 9 2021                    |
|                                |                                             |              |                           |                  |                 |              | LULI                          |

WV Department of Environmental Protection

11/12/2021

Page 1 of 3

API NO. 47-051 - 01834

OPERATOR WELL NO. MND1 KHS Well Pad Name: MND1

WW-6B (04/15)

18)

## 19) Describe proposed well work, including the drilling and plugging back of any pilot hole:

Drill the vertical depth to the Marcellus at an estimated total vertical depth of approximately 6,290 feet. Drill horizontal leg to estimated 7,485' lateral length, 14,271' TMD. Hydraulically fracture and stimulate and be capable of producing from the Marcellus Formation. Should we encounter an unanticipated void in the coal, we will install a minimum of 20' of casing below the void but not more than 100' below the void, set a basket and grout to surface.

## 20) Describe fracturing/stimulating methods in detail, including anticipated max pressure and max rate:

The stimulation will be multiple stages divided over the lateral length of the well. Stage spacing is dependent upon engineering design. Slickwater fracturing technique will be utilized on each stage using sand, water and chemicals. See attached list. Maximum pressure not to exceed 10,000 psi.