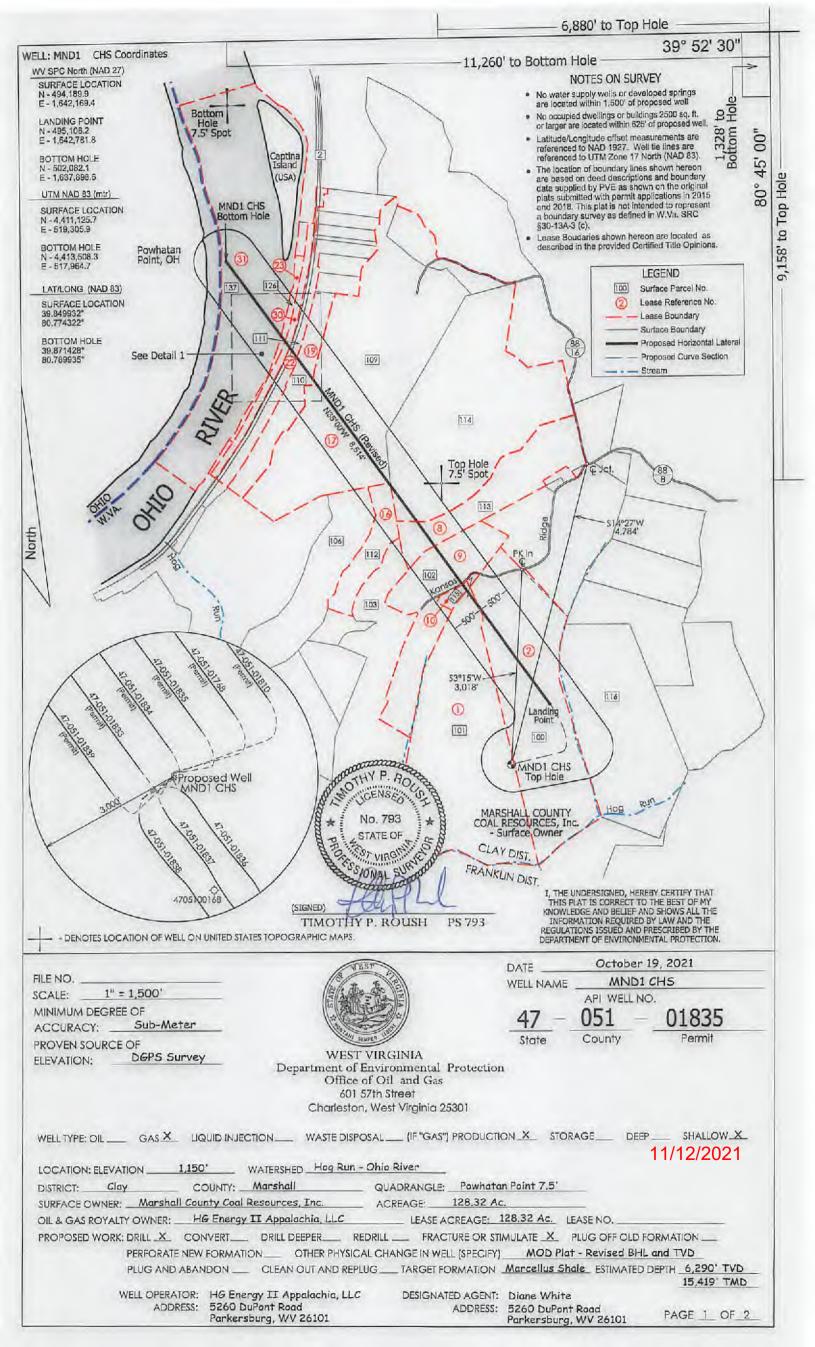

WV DEP Division of Oil & Gas Attn: Cragin Blevins 601 57<sup>th</sup> Street Charleston, West Virginia 25304 CK # 6287/0

RE:

MND1 CHS Request for Permit Revision - (47-051-01835)

Clay District, Marshall County, West Virginia

Request for Modification Due to Acquiring Additional Leases

Dear Mr. Blevins -

Per our discussions, enclosed are revised forms (survey plat, mylar, WW-6B, casing schematic, and WW6A-1) for the requested MND1 CHS well work permit revision. Also included is a check to cover the cost of requesting a modification for an existing permit. We ask the permit be modified to reflect additional leases acquired to lengthen the lateral.

# STATE OF WEST VIRGINIA DEPARTMENT OF ENVIRONMENTAL PROTECTION, OFFICE OF OIL AND GAS WELL WORK PERMIT APPLICATION

| Well Operator: HO                             | Energy II Ann      | alachia     | 494519932          | Marshall          | Clay        | Powhatan Point                                                                                                                                                                                                                                                                                                                                                                                                                                                                                                                                                                                                                                                                                                                                                                                                                                                                                                                                                                                                                                                                                                                                                                                                                                                                                                                                                                                                                                                                                                                                                                                                                                                                                                                                                                                                                                                                                                                                                                                                                                                                                                                 |
|-----------------------------------------------|--------------------|-------------|--------------------|-------------------|-------------|--------------------------------------------------------------------------------------------------------------------------------------------------------------------------------------------------------------------------------------------------------------------------------------------------------------------------------------------------------------------------------------------------------------------------------------------------------------------------------------------------------------------------------------------------------------------------------------------------------------------------------------------------------------------------------------------------------------------------------------------------------------------------------------------------------------------------------------------------------------------------------------------------------------------------------------------------------------------------------------------------------------------------------------------------------------------------------------------------------------------------------------------------------------------------------------------------------------------------------------------------------------------------------------------------------------------------------------------------------------------------------------------------------------------------------------------------------------------------------------------------------------------------------------------------------------------------------------------------------------------------------------------------------------------------------------------------------------------------------------------------------------------------------------------------------------------------------------------------------------------------------------------------------------------------------------------------------------------------------------------------------------------------------------------------------------------------------------------------------------------------------|
| 1) Well Operator: 11                          | z Energy ii App    | alao ila,   | Operator ID        | County            | District    | Quadrangle                                                                                                                                                                                                                                                                                                                                                                                                                                                                                                                                                                                                                                                                                                                                                                                                                                                                                                                                                                                                                                                                                                                                                                                                                                                                                                                                                                                                                                                                                                                                                                                                                                                                                                                                                                                                                                                                                                                                                                                                                                                                                                                     |
| 2) Operator's Well Nu                         |                    |             |                    | Pad Name: MN      |             |                                                                                                                                                                                                                                                                                                                                                                                                                                                                                                                                                                                                                                                                                                                                                                                                                                                                                                                                                                                                                                                                                                                                                                                                                                                                                                                                                                                                                                                                                                                                                                                                                                                                                                                                                                                                                                                                                                                                                                                                                                                                                                                                |
| 3) Farm Name/Surfac                           | Owner: Murray      | y Energy    | Corp Public        | Road Access: Co   | ounty High  | way 88/8                                                                                                                                                                                                                                                                                                                                                                                                                                                                                                                                                                                                                                                                                                                                                                                                                                                                                                                                                                                                                                                                                                                                                                                                                                                                                                                                                                                                                                                                                                                                                                                                                                                                                                                                                                                                                                                                                                                                                                                                                                                                                                                       |
| 4) Elevation, current s                       | round: 1150'       | I           | Elevation, propos  | sed post-construc | tion: 1150  | )' (pad constructed)                                                                                                                                                                                                                                                                                                                                                                                                                                                                                                                                                                                                                                                                                                                                                                                                                                                                                                                                                                                                                                                                                                                                                                                                                                                                                                                                                                                                                                                                                                                                                                                                                                                                                                                                                                                                                                                                                                                                                                                                                                                                                                           |
| 5) Well Type (a) Ga                           |                    | Oil         |                    | Inderground Stor  |             |                                                                                                                                                                                                                                                                                                                                                                                                                                                                                                                                                                                                                                                                                                                                                                                                                                                                                                                                                                                                                                                                                                                                                                                                                                                                                                                                                                                                                                                                                                                                                                                                                                                                                                                                                                                                                                                                                                                                                                                                                                                                                                                                |
| Other                                         |                    |             |                    |                   |             |                                                                                                                                                                                                                                                                                                                                                                                                                                                                                                                                                                                                                                                                                                                                                                                                                                                                                                                                                                                                                                                                                                                                                                                                                                                                                                                                                                                                                                                                                                                                                                                                                                                                                                                                                                                                                                                                                                                                                                                                                                                                                                                                |
| (b)If                                         | Gas Shallow        | X           | Deep               | F                 |             | - ,                                                                                                                                                                                                                                                                                                                                                                                                                                                                                                                                                                                                                                                                                                                                                                                                                                                                                                                                                                                                                                                                                                                                                                                                                                                                                                                                                                                                                                                                                                                                                                                                                                                                                                                                                                                                                                                                                                                                                                                                                                                                                                                            |
|                                               | Horizonta          | X           |                    | MOK               | 10/2        | 25/2021                                                                                                                                                                                                                                                                                                                                                                                                                                                                                                                                                                                                                                                                                                                                                                                                                                                                                                                                                                                                                                                                                                                                                                                                                                                                                                                                                                                                                                                                                                                                                                                                                                                                                                                                                                                                                                                                                                                                                                                                                                                                                                                        |
| 6) Existing Pad: Yes                          |                    |             |                    |                   |             | The state of the s |
| 7) Proposed Target Fo<br>Marcellus 6262' - 63 |                    |             | icipated Thickne   | ss and Expected   | Pressure(s) | ):                                                                                                                                                                                                                                                                                                                                                                                                                                                                                                                                                                                                                                                                                                                                                                                                                                                                                                                                                                                                                                                                                                                                                                                                                                                                                                                                                                                                                                                                                                                                                                                                                                                                                                                                                                                                                                                                                                                                                                                                                                                                                                                             |
| 8) Proposed Total Ve                          |                    | D.          |                    |                   |             |                                                                                                                                                                                                                                                                                                                                                                                                                                                                                                                                                                                                                                                                                                                                                                                                                                                                                                                                                                                                                                                                                                                                                                                                                                                                                                                                                                                                                                                                                                                                                                                                                                                                                                                                                                                                                                                                                                                                                                                                                                                                                                                                |
| 9) Formation at Total                         |                    |             | us /               |                   |             |                                                                                                                                                                                                                                                                                                                                                                                                                                                                                                                                                                                                                                                                                                                                                                                                                                                                                                                                                                                                                                                                                                                                                                                                                                                                                                                                                                                                                                                                                                                                                                                                                                                                                                                                                                                                                                                                                                                                                                                                                                                                                                                                |
| 10) Proposed Total M                          |                    | 15419'      | ,                  |                   |             | BEOFINE                                                                                                                                                                                                                                                                                                                                                                                                                                                                                                                                                                                                                                                                                                                                                                                                                                                                                                                                                                                                                                                                                                                                                                                                                                                                                                                                                                                                                                                                                                                                                                                                                                                                                                                                                                                                                                                                                                                                                                                                                                                                                                                        |
| 11) Proposed Horizon                          |                    | 8514'       | /                  |                   | Ċ           | Office of Oil and Gas                                                                                                                                                                                                                                                                                                                                                                                                                                                                                                                                                                                                                                                                                                                                                                                                                                                                                                                                                                                                                                                                                                                                                                                                                                                                                                                                                                                                                                                                                                                                                                                                                                                                                                                                                                                                                                                                                                                                                                                                                                                                                                          |
| 12) Approximate Free                          |                    |             | 538', 801', 8      | 98', 947' /       |             | OCT 2 9 2021                                                                                                                                                                                                                                                                                                                                                                                                                                                                                                                                                                                                                                                                                                                                                                                                                                                                                                                                                                                                                                                                                                                                                                                                                                                                                                                                                                                                                                                                                                                                                                                                                                                                                                                                                                                                                                                                                                                                                                                                                                                                                                                   |
| 13) Method to Determ                          | nine Fresh Water   | Depths:     | Nearest offset     | well              | Env         | WV Department of<br>ironmental Protection                                                                                                                                                                                                                                                                                                                                                                                                                                                                                                                                                                                                                                                                                                                                                                                                                                                                                                                                                                                                                                                                                                                                                                                                                                                                                                                                                                                                                                                                                                                                                                                                                                                                                                                                                                                                                                                                                                                                                                                                                                                                                      |
| 14) Approximate Salt                          |                    |             |                    |                   |             |                                                                                                                                                                                                                                                                                                                                                                                                                                                                                                                                                                                                                                                                                                                                                                                                                                                                                                                                                                                                                                                                                                                                                                                                                                                                                                                                                                                                                                                                                                                                                                                                                                                                                                                                                                                                                                                                                                                                                                                                                                                                                                                                |
| 15) Approximate Coa                           | l Seam Depths:     | 704' - 70   | 9' (               |                   |             |                                                                                                                                                                                                                                                                                                                                                                                                                                                                                                                                                                                                                                                                                                                                                                                                                                                                                                                                                                                                                                                                                                                                                                                                                                                                                                                                                                                                                                                                                                                                                                                                                                                                                                                                                                                                                                                                                                                                                                                                                                                                                                                                |
| 16) Approximate Dep                           | oth to Possible Vo | oid (coal i | mine, karst, othe  | r): None anticip  | pated       |                                                                                                                                                                                                                                                                                                                                                                                                                                                                                                                                                                                                                                                                                                                                                                                                                                                                                                                                                                                                                                                                                                                                                                                                                                                                                                                                                                                                                                                                                                                                                                                                                                                                                                                                                                                                                                                                                                                                                                                                                                                                                                                                |
| 17) Does Proposed w<br>directly overlying or  |                    |             |                    | Κ1                | No          |                                                                                                                                                                                                                                                                                                                                                                                                                                                                                                                                                                                                                                                                                                                                                                                                                                                                                                                                                                                                                                                                                                                                                                                                                                                                                                                                                                                                                                                                                                                                                                                                                                                                                                                                                                                                                                                                                                                                                                                                                                                                                                                                |
| (a) If Yes, provide l                         | Mine Info: Nam     | ie: We      | ells are located i | n abandoned a     | rea of McE  | Iroy Mine                                                                                                                                                                                                                                                                                                                                                                                                                                                                                                                                                                                                                                                                                                                                                                                                                                                                                                                                                                                                                                                                                                                                                                                                                                                                                                                                                                                                                                                                                                                                                                                                                                                                                                                                                                                                                                                                                                                                                                                                                                                                                                                      |
|                                               | Dept               | th: 692     | 2' to seam base    |                   |             |                                                                                                                                                                                                                                                                                                                                                                                                                                                                                                                                                                                                                                                                                                                                                                                                                                                                                                                                                                                                                                                                                                                                                                                                                                                                                                                                                                                                                                                                                                                                                                                                                                                                                                                                                                                                                                                                                                                                                                                                                                                                                                                                |
|                                               | Sean               | n: Pitt     | tsburgh #8         |                   |             |                                                                                                                                                                                                                                                                                                                                                                                                                                                                                                                                                                                                                                                                                                                                                                                                                                                                                                                                                                                                                                                                                                                                                                                                                                                                                                                                                                                                                                                                                                                                                                                                                                                                                                                                                                                                                                                                                                                                                                                                                                                                                                                                |
|                                               | Own                | er: Co      | nsol Mining Co     | mpany, LLC        |             |                                                                                                                                                                                                                                                                                                                                                                                                                                                                                                                                                                                                                                                                                                                                                                                                                                                                                                                                                                                                                                                                                                                                                                                                                                                                                                                                                                                                                                                                                                                                                                                                                                                                                                                                                                                                                                                                                                                                                                                                                                                                                                                                |