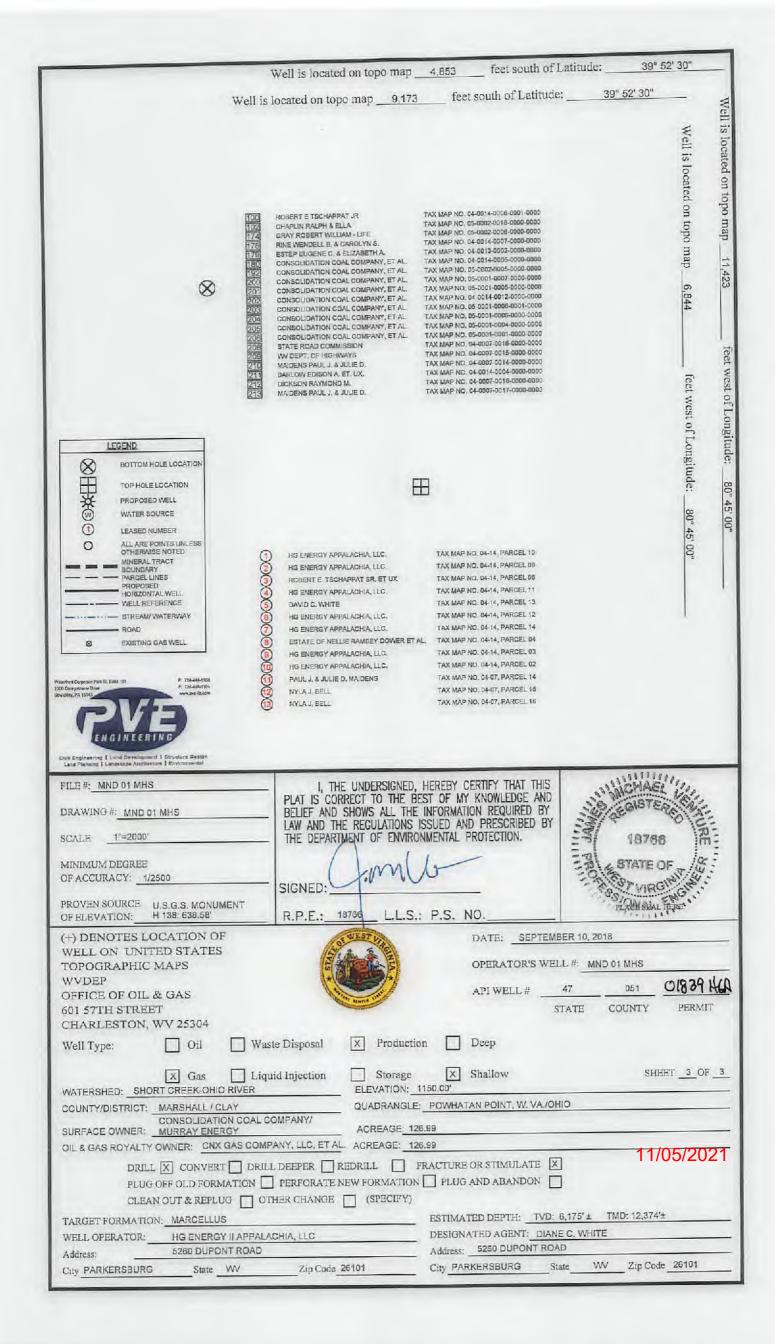

|                                                                                                                                                                                                                                                                                                                                                                                                                                                                                                                                                                                                                                                                                                                                                                                                                                                                                                                                                                                                                                                                                                                                                                                                                                                                                                                                                                                                                                                                                                                                                                                                                                                                                                                                                                                                                                                                                                                                                                                                                                                                                                                                                                                                                                                                                                                                                                                                                                                                                                                | Well is located on topo map                                                                                                                                                                                                                                                                                                                                                                                                                                                                                                                                                                                                                    | 4,853 feet south of                                                                                                                                                                                                                                                                                                                                                                                                                                                                                                                                                                                                                                                                                                                                                                                                                                                                                                                                                 | Latitude: 39° 52                                                                                                                             | ' 30"                                                  |
|----------------------------------------------------------------------------------------------------------------------------------------------------------------------------------------------------------------------------------------------------------------------------------------------------------------------------------------------------------------------------------------------------------------------------------------------------------------------------------------------------------------------------------------------------------------------------------------------------------------------------------------------------------------------------------------------------------------------------------------------------------------------------------------------------------------------------------------------------------------------------------------------------------------------------------------------------------------------------------------------------------------------------------------------------------------------------------------------------------------------------------------------------------------------------------------------------------------------------------------------------------------------------------------------------------------------------------------------------------------------------------------------------------------------------------------------------------------------------------------------------------------------------------------------------------------------------------------------------------------------------------------------------------------------------------------------------------------------------------------------------------------------------------------------------------------------------------------------------------------------------------------------------------------------------------------------------------------------------------------------------------------------------------------------------------------------------------------------------------------------------------------------------------------------------------------------------------------------------------------------------------------------------------------------------------------------------------------------------------------------------------------------------------------------------------------------------------------------------------------------------------------|------------------------------------------------------------------------------------------------------------------------------------------------------------------------------------------------------------------------------------------------------------------------------------------------------------------------------------------------------------------------------------------------------------------------------------------------------------------------------------------------------------------------------------------------------------------------------------------------------------------------------------------------|---------------------------------------------------------------------------------------------------------------------------------------------------------------------------------------------------------------------------------------------------------------------------------------------------------------------------------------------------------------------------------------------------------------------------------------------------------------------------------------------------------------------------------------------------------------------------------------------------------------------------------------------------------------------------------------------------------------------------------------------------------------------------------------------------------------------------------------------------------------------------------------------------------------------------------------------------------------------|----------------------------------------------------------------------------------------------------------------------------------------------|--------------------------------------------------------|
| Well                                                                                                                                                                                                                                                                                                                                                                                                                                                                                                                                                                                                                                                                                                                                                                                                                                                                                                                                                                                                                                                                                                                                                                                                                                                                                                                                                                                                                                                                                                                                                                                                                                                                                                                                                                                                                                                                                                                                                                                                                                                                                                                                                                                                                                                                                                                                                                                                                                                                                                           | is located on topo map 9.17                                                                                                                                                                                                                                                                                                                                                                                                                                                                                                                                                                                                                    | 3 feet south of Latitud                                                                                                                                                                                                                                                                                                                                                                                                                                                                                                                                                                                                                                                                                                                                                                                                                                                                                                                                             | le: 39" 52' 30"                                                                                                                              | - 5                                                    |
|                                                                                                                                                                                                                                                                                                                                                                                                                                                                                                                                                                                                                                                                                                                                                                                                                                                                                                                                                                                                                                                                                                                                                                                                                                                                                                                                                                                                                                                                                                                                                                                                                                                                                                                                                                                                                                                                                                                                                                                                                                                                                                                                                                                                                                                                                                                                                                                                                                                                                                                |                                                                                                                                                                                                                                                                                                                                                                                                                                                                                                                                                                                                                                                |                                                                                                                                                                                                                                                                                                                                                                                                                                                                                                                                                                                                                                                                                                                                                                                                                                                                                                                                                                     |                                                                                                                                              | Well is located on topo map<br>Well is located on topo |
| 100<br>102<br>174<br>178<br>190<br>190<br>192<br>201<br>201<br>201<br>202<br>202<br>202<br>202<br>202<br>202<br>20                                                                                                                                                                                                                                                                                                                                                                                                                                                                                                                                                                                                                                                                                                                                                                                                                                                                                                                                                                                                                                                                                                                                                                                                                                                                                                                                                                                                                                                                                                                                                                                                                                                                                                                                                                                                                                                                                                                                                                                                                                                                                                                                                                                                                                                                                                                                                                                             | CHAPLIN RALPH & ELLA<br>GRAY ROBERT WILLIAM - LIFE<br>RINE WENDELL B. S. CAROLYN S.<br>ESTEP EUGENE C. & ELIZABETH A<br>CONSOLIDATION COAL COMPANY, ET AL.<br>CONSOLIDATION COAL COMPANY, ET AL.<br>STATE ROAD COMMISSION<br>WU DEPT, OF HIGHWAYS<br>MADENS FAULJ & JULIE D.<br>BARLOW EDISON A. ET UX.<br>LICKSON FRAMKIND M. | TAX MAP NO. 04-0214-0006-0001-0000<br>TAX MAP NO. 05-0002-0018-0000-0000<br>TAX MAP NO. 05-0002-0006-0000 0000<br>TAX MAP NO. 04-0014-0007-0000-0000<br>TAX MAP NO. 04-0014-0008-0000-0000<br>TAX MAP NO. 04-0014-0008-0000-0000<br>TAX MAP NO. 05-0002-0000-0000-0000<br>TAX MAP NO. 05-0002-0000-0000-0000<br>TAX MAP NO. 05-0001-0000-0000<br>TAX MAP NO. 05-0001-0000-0000<br>TAX MAP NO. 05-0001-0006-0001-0000<br>TAX MAP NO. 05-0001-0006-0001-0000<br>TAX MAP NO. 05-0001-0006-0000-0000<br>TAX MAP NO. 05-0001-0006-0000-0000<br>TAX MAP NO. 05-0001-0006-0000-0000<br>TAX MAP NO. 05-0001-0006-0000<br>TAX MAP NO. 04-0007-0015-0000-0000<br>TAX MAP NO. 04-0007-0015-0000-0000<br>TAX MAP NO. 04-0007-0015-0000-0000<br>TAX MAP NO. 04-0007-0015-0000-0000<br>TAX MAP NO. 04-0007-0014-0000-0000<br>TAX MAP NO. 04-0007-0013-0000-0000<br>TAX MAP NO. 04-0007-0013-0000-0000<br>TAX MAP NO. 04-0007-0013-0000-0000<br>TAX MAP NO. 04-0007-0013-0000-0000 |                                                                                                                                              | 11,423 feet v<br>map 6,844                             |
| LEGEND<br>BOTTOM HOLE LOCATION<br>TOP HOLE LOCATION<br>PROPOSED WELL<br>W WATER SOURCE<br>1 LEASED NUMBER                                                                                                                                                                                                                                                                                                                                                                                                                                                                                                                                                                                                                                                                                                                                                                                                                                                                                                                                                                                                                                                                                                                                                                                                                                                                                                                                                                                                                                                                                                                                                                                                                                                                                                                                                                                                                                                                                                                                                                                                                                                                                                                                                                                                                                                                                                                                                                                                      | f                                                                                                                                                                                                                                                                                                                                                                                                                                                                                                                                                                                                                                              | Ŧ                                                                                                                                                                                                                                                                                                                                                                                                                                                                                                                                                                                                                                                                                                                                                                                                                                                                                                                                                                   |                                                                                                                                              | 80° 41                                                 |
| O ALL ARE POINTS UNLESS                                                                                                                                                                                                                                                                                                                                                                                                                                                                                                                                                                                                                                                                                                                                                                                                                                                                                                                                                                                                                                                                                                                                                                                                                                                                                                                                                                                                                                                                                                                                                                                                                                                                                                                                                                                                                                                                                                                                                                                                                                                                                                                                                                                                                                                                                                                                                                                                                                                                                        | <ol> <li>HG ENERGY APPALACHIA, LLC.</li> <li>HG ENERGY APPALACHIA, LLC.</li> <li>ROBERT E. TSCHAPPAT SR. ET UX</li> <li>HG ENERGY APPALACHIA, LLC.</li> <li>DAVID C. WHITE</li> <li>HG ENERGY APPALACHIA, LLC.</li> <li>HG ENERGY APPALACHIA, LLC.</li> <li>ESTATE OF NELLIE RAMSEY DOWER ET</li> <li>HG ENERGY APPALACHIA, LLC.</li> </ol>                                                                                                                                                    | <ul> <li>TAX MAP NO. 04-14, PARCEL 10</li> <li>TAX MAP NO. 04-14, PARCEL 09</li> <li>TAX MAP NO. 04-14, PARCEL 06</li> <li>TAX MAP NO. 04-14, PARCEL 11</li> <li>TAX MAP NO. 04-14, PARCEL 13</li> <li>TAX MAP NO. 04-14, PARCEL 12</li> <li>TAX MAP NO. 04-14, PARCEL 14</li> <li>AL</li> <li>TAX MAP NO. 04-14, PARCEL 04</li> <li>TAX MAP NO. 04-14, PARCEL 03</li> <li>TAX MAP NO. 04-04, PARCEL 02</li> <li>TAX MAP NO. 04-07, PARCEL 14</li> </ul>                                                                                                                                                                                                                                                                                                                                                                                                                                                                                                            |                                                                                                                                              | 5' 00"<br>80° 45' 00"                                  |
| P FA 1410<br>P FA 1511<br>P FA 1511<br>P FA 1511<br>P FA 1511<br>P FA 1512<br>P FA 1512 | 13 NYLAJ BELL<br>13 NYLAJ. BELL                                                                                                                                                                                                                                                                                                                                                                                                                                                                                                                                                                                                                | TAX MAP NO. 04-07, PARCEL 15<br>TAX MAP NO. 04-07, PARCEL 16                                                                                                                                                                                                                                                                                                                                                                                                                                                                                                                                                                                                                                                                                                                                                                                                                                                                                                        |                                                                                                                                              |                                                        |
| LE #                                                                                                                                                                                                                                                                                                                                                                                                                                                                                                                                                                                                                                                                                                                                                                                                                                                                                                                                                                                                                                                                                                                                                                                                                                                                                                                                                                                                                                                                                                                                                                                                                                                                                                                                                                                                                                                                                                                                                                                                                                                                                                                                                                                                                                                                                                                                                                                                                                                                                                           | _ I BELIEF AND SHOWS ALL THE                                                                                                                                                                                                                                                                                                                                                                                                                                                                                                                                                                                                                   | HEREBY CERTIFY THAT THIS<br>HEST OF MY KNOWLEDGE AND<br>INFORMATION REQUIRED BY<br>ISSUED AND PRESCRIBED BY                                                                                                                                                                                                                                                                                                                                                                                                                                                                                                                                                                                                                                                                                                                                                                                                                                                         | A CONTERE                                                                                                                                    | A A A A A A A A A A A A A A A A A A A                  |
| INIMUM DEGREE                                                                                                                                                                                                                                                                                                                                                                                                                                                                                                                                                                                                                                                                                                                                                                                                                                                                                                                                                                                                                                                                                                                                                                                                                                                                                                                                                                                                                                                                                                                                                                                                                                                                                                                                                                                                                                                                                                                                                                                                                                                                                                                                                                                                                                                                                                                                                                                                                                                                                                  | Com                                                                                                                                                                                                                                                                                                                                                                                                                                                                                                                                                                                                                                            | JUMENTAL PROTECTION.                                                                                                                                                                                                                                                                                                                                                                                                                                                                                                                                                                                                                                                                                                                                                                                                                                                                                                                                                | TATE OF                                                                                                                                      | RE 833                                                 |
| IINIMUM DEGREE<br>F ACCURACY: <u>1/2500</u><br>ROVEN SOURCE U.S.G.S. MONUMENT                                                                                                                                                                                                                                                                                                                                                                                                                                                                                                                                                                                                                                                                                                                                                                                                                                                                                                                                                                                                                                                                                                                                                                                                                                                                                                                                                                                                                                                                                                                                                                                                                                                                                                                                                                                                                                                                                                                                                                                                                                                                                                                                                                                                                                                                                                                                                                                                                                  | SIGNED:                                                                                                                                                                                                                                                                                                                                                                                                                                                                                                                                                                                                                                        | P.S. NO.                                                                                                                                                                                                                                                                                                                                                                                                                                                                                                                                                                                                                                                                                                                                                                                                                                                                                                                                                            | STATE OF                                                                                                                                     | RE 833                                                 |
| INIMUM DEGREE<br>F ACCURACY: 1/2500<br>ROVEN SOURCE U.S.G.S. MONUMENT<br>F ELEVATION: H 138: 638.58'<br>+) DENOTES LOCATION OF<br>VELL ON UNITED STATES<br>YOPOGRAPHIC MAPS<br>YVDEP<br>OFFICE OF OIL & GAS                                                                                                                                                                                                                                                                                                                                                                                                                                                                                                                                                                                                                                                                                                                                                                                                                                                                                                                                                                                                                                                                                                                                                                                                                                                                                                                                                                                                                                                                                                                                                                                                                                                                                                                                                                                                                                                                                                                                                                                                                                                                                                                                                                                                                                                                                                    |                                                                                                                                                                                                                                                                                                                                                                                                                                                                                                                                                                                                                                                | .: P.S. NO<br>DATE: <u>SEPTEM</u><br>OPERATOR'S WEI<br>API WELL #                                                                                                                                                                                                                                                                                                                                                                                                                                                                                                                                                                                                                                                                                                                                                                                                                                                                                                   | BER 10, 2018                                                                                                                                 | (839<br>PERMIT                                         |
| INIMUM DEGREE<br>F ACCURACY: 1/2500<br>ROVEN SOURCE U.S.G.S. MONUMENT<br>F ELEVATION: H 138: 638.58'<br>-) DENOTES LOCATION OF<br>VELL ON UNITED STATES<br>OPOGRAPHIC MAPS<br>VVDEP<br>OFFICE OF OIL & GAS<br>01 57TH STREET<br>HARLESTON, WV 25304                                                                                                                                                                                                                                                                                                                                                                                                                                                                                                                                                                                                                                                                                                                                                                                                                                                                                                                                                                                                                                                                                                                                                                                                                                                                                                                                                                                                                                                                                                                                                                                                                                                                                                                                                                                                                                                                                                                                                                                                                                                                                                                                                                                                                                                            |                                                                                                                                                                                                                                                                                                                                                                                                                                                                                                                                                                                                                                                | : P.S. NO<br>DATE: <u>SEPTEM</u><br>OPERATOR'S WEI<br>API WELL #<br>S                                                                                                                                                                                                                                                                                                                                                                                                                                                                                                                                                                                                                                                                                                                                                                                                                                                                                               | BER 10, 2018<br>LL #: MND 01 MHS<br>47 051 0                                                                                                 |                                                        |
| IINIMUM DEGREE<br>F ACCURACY: 1/2500<br>ROVEN SOURCE U.S.G.S. MONUMENT<br>F ELEVATION: H 138: 630.58'<br>+) DENOTES LOCATION OF<br>VELL ON UNITED STATES<br>'OPOGRAPHIC MAPS<br>VVDEP<br>OFFICE OF OIL & GAS<br>01 57TH STREET<br>CHARLESTON, WV 25304<br>Vell Type: Oil Wa                                                                                                                                                                                                                                                                                                                                                                                                                                                                                                                                                                                                                                                                                                                                                                                                                                                                                                                                                                                                                                                                                                                                                                                                                                                                                                                                                                                                                                                                                                                                                                                                                                                                                                                                                                                                                                                                                                                                                                                                                                                                                                                                                                                                                                    | ACREAGE: 12766 L.L.S.                                                                                                                                                                                                                                                                                                                                                                                                                                                                                                                                                                                                                          | CONTRACTORS NO.  DATE: SEPTEMI OPERATOR'S WEI API WELL # S ON Deep Shallow 1150.00'  POWHATAN POINT, W. VAJOH 26.99                                                                                                                                                                                                                                                                                                                                                                                                                                                                                                                                                                                                                                                                                                                                                                                                                                                 | STATE OF<br>PLATHSHAL ITT<br>BER 10, 2018<br>LL #: MND 01 MHS<br>47 051 0<br>STATE COUNTY<br>SHEET.                                          |                                                        |
| AINIMUM DEGREE<br>F ACCURACY: 1/2500<br>ROVEN SOURCE U.S.G.S. MONUMENT<br>F ELEVATION: H 138: 630.58'<br>+) DENOTES LOCATION OF<br>VELL ON UNITED STATES<br>'OPOGRAPHIC MAPS<br>VVDEP<br>OFFICE OF OIL & GAS<br>01 57TH STREET<br>CHARLESTON, WV 25304<br>Vell Type: OIL OIL WA<br>X Gas Lia<br>WATERSHED: SHORT CREEK-OHIO RIVER<br>OUNTY/DISTRICT: MARSHALL / CLAY<br>CONSOLIDATION COAL<br>URFACE OWNER: MURRAY ENERGY<br>ML & GAS ROYALTY OWNER: CNX GAS COM                                                                                                                                                                                                                                                                                                                                                                                                                                                                                                                                                                                                                                                                                                                                                                                                                                                                                                                                                                                                                                                                                                                                                                                                                                                                                                                                                                                                                                                                                                                                                                                                                                                                                                                                                                                                                                                                                                                                                                                                                                               | R.P.E.: 18766 L.L.S.                                                                                                                                                                                                                                                                                                                                                                                                                                                                                                                                                                                                                           | CONTE: SEPTEMI<br>OPERATOR'S WEI<br>API WELL #S<br>ON Deep<br>X Shallow<br>1150.00'<br>: POWHATAN POINT, W. VA./OF<br>26.99<br>FRACTURE OR STIMULATE X                                                                                                                                                                                                                                                                                                                                                                                                                                                                                                                                                                                                                                                                                                                                                                                                              | STATE OF<br>PLAUB SEAL INF<br>BER 10, 2018<br>LLL #: MND 01 MHS<br>47 051 0<br>STATE COUNTY<br>SHEET.<br>410<br>11/0<br>11/0<br>11/0<br>11/0 | 2OF                                                    |