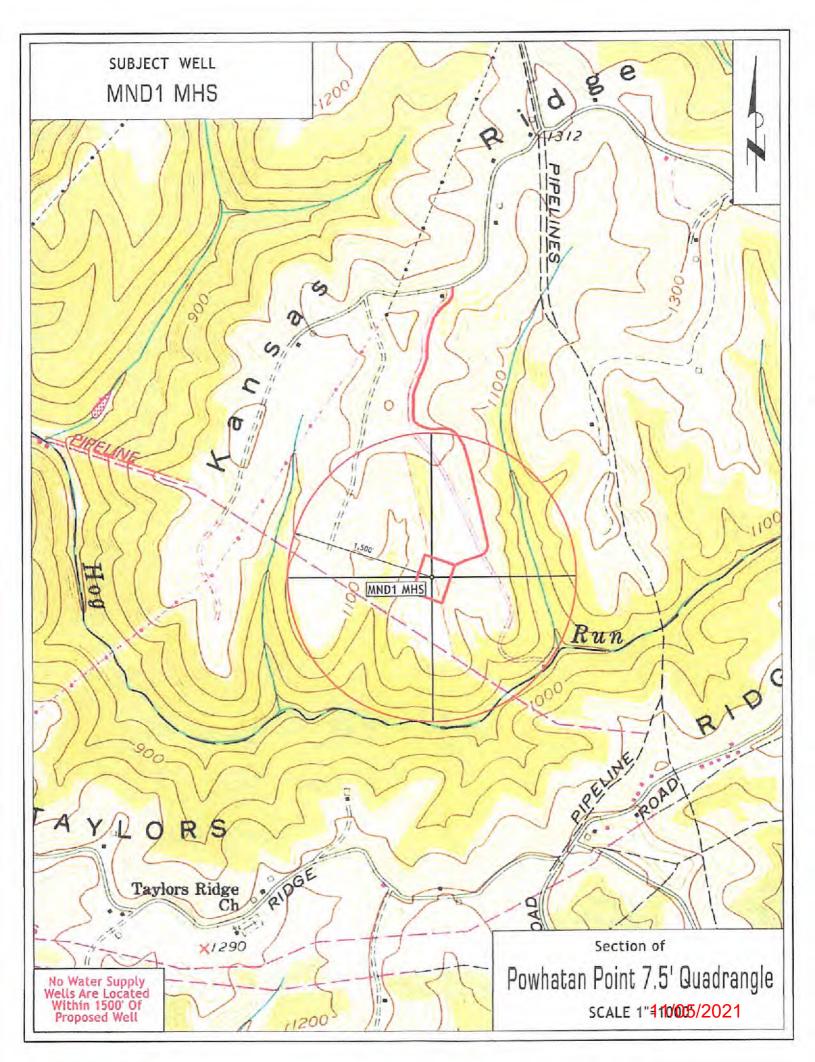

| STATE OF<br>PLAUB SEAL INF<br>BER 10, 2018<br>LLL #: MND 01 MHS<br>47 051 0<br>STATE COUNTY<br>SHEET.<br>410<br>11/0<br>11/0<br>11/0<br>11/0 | 2OF                                                    |