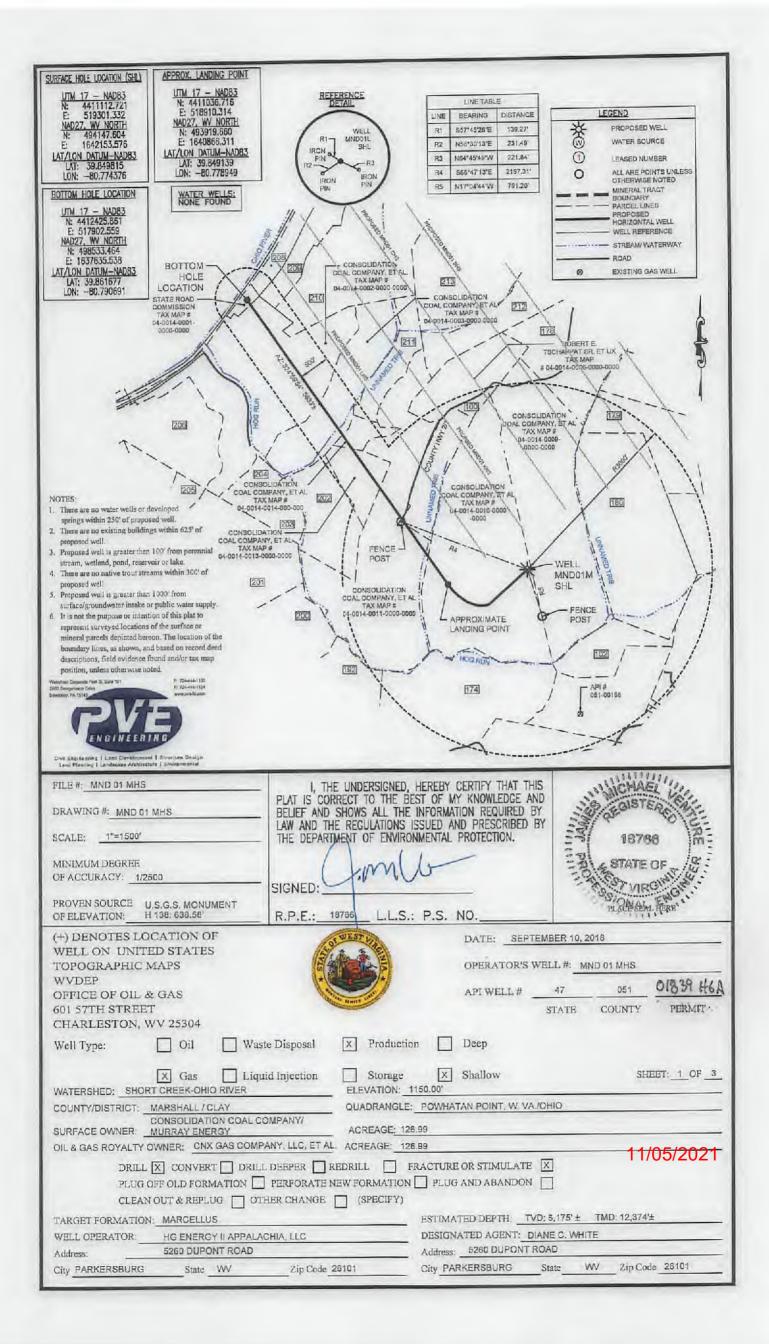

|                                                                                                                                                                                                                                                                                                                                                                                                                                                                                                                                                                                                                                                                                                                                                                                                                                                                                                                                                                                                                                                                                                                                                                                                                                                                                                                                                                                                                                                                                                                                                                                                                                                                                                                                                                                                                                                                                                                                                                                                                                                                                                                                                                                                                                                                                                                                                                                                                                                                                                                | Well is located on topo map                                                                                                                                                                                                                                                                                                                                                                                                                                                                                                                                                                                                                    | 4,853 feet south of                                                                                                                                                                                                                                                                                                                                                                                                                                                                                                                                                                                                                                                                                                                                                                                                                                                                                                                                                 | Latitude: 39° 52                                                                                                                             | ' 30"                                                  |
|----------------------------------------------------------------------------------------------------------------------------------------------------------------------------------------------------------------------------------------------------------------------------------------------------------------------------------------------------------------------------------------------------------------------------------------------------------------------------------------------------------------------------------------------------------------------------------------------------------------------------------------------------------------------------------------------------------------------------------------------------------------------------------------------------------------------------------------------------------------------------------------------------------------------------------------------------------------------------------------------------------------------------------------------------------------------------------------------------------------------------------------------------------------------------------------------------------------------------------------------------------------------------------------------------------------------------------------------------------------------------------------------------------------------------------------------------------------------------------------------------------------------------------------------------------------------------------------------------------------------------------------------------------------------------------------------------------------------------------------------------------------------------------------------------------------------------------------------------------------------------------------------------------------------------------------------------------------------------------------------------------------------------------------------------------------------------------------------------------------------------------------------------------------------------------------------------------------------------------------------------------------------------------------------------------------------------------------------------------------------------------------------------------------------------------------------------------------------------------------------------------------|------------------------------------------------------------------------------------------------------------------------------------------------------------------------------------------------------------------------------------------------------------------------------------------------------------------------------------------------------------------------------------------------------------------------------------------------------------------------------------------------------------------------------------------------------------------------------------------------------------------------------------------------|---------------------------------------------------------------------------------------------------------------------------------------------------------------------------------------------------------------------------------------------------------------------------------------------------------------------------------------------------------------------------------------------------------------------------------------------------------------------------------------------------------------------------------------------------------------------------------------------------------------------------------------------------------------------------------------------------------------------------------------------------------------------------------------------------------------------------------------------------------------------------------------------------------------------------------------------------------------------|----------------------------------------------------------------------------------------------------------------------------------------------|--------------------------------------------------------|
| Well                                                                                                                                                                                                                                                                                                                                                                                                                                                                                                                                                                                                                                                                                                                                                                                                                                                                                                                                                                                                                                                                                                                                                                                                                                                                                                                                                                                                                                                                                                                                                                                                                                                                                                                                                                                                                                                                                                                                                                                                                                                                                                                                                                                                                                                                                                                                                                                                                                                                                                           | is located on topo map 9.17                                                                                                                                                                                                                                                                                                                                                                                                                                                                                                                                                                                                                    | 3 feet south of Latitud                                                                                                                                                                                                                                                                                                                                                                                                                                                                                                                                                                                                                                                                                                                                                                                                                                                                                                                                             | le: 39" 52' 30"                                                                                                                              | - 5                                                    |
|                                                                                                                                                                                                                                                                                                                                                                                                                                                                                                                                                                                                                                                                                                                                                                                                                                                                                                                                                                                                                                                                                                                                                                                                                                                                                                                                                                                                                                                                                                                                                                                                                                                                                                                                                                                                                                                                                                                                                                                                                                                                                                                                                                                                                                                                                                                                                                                                                                                                                                                |                                                                                                                                                                                                                                                                                                                                                                                                                                                                                                                                                                                                                                                |                                                                                                                                                                                                                                                                                                                                                                                                                                                                                                                                                                                                                                                                                                                                                                                                                                                                                                                                                                     |                                                                                                                                              | Well is located on topo map<br>Well is located on topo |
| 100<br>102<br>174<br>178<br>190<br>190<br>192<br>201<br>201<br>201<br>202<br>202<br>202<br>202<br>202<br>202<br>20                                                                                                                                                                                                                                                                                                                                                                                                                                                                                                                                                                                                                                                                                                                                                                                                                                                                                                                                                                                                                                                                                                                                                                                                                                                                                                                                                                                                                                                                                                                                                                                                                                                                                                                                                                                                                                                                                                                                                                                                                                                                                                                                                                                                                                                                                                                                                                                             | CHAPLIN RALPH & ELLA<br>GRAY ROBERT WILLIAM - LIFE<br>RINE WENDELL B. S. CAROLYN S.<br>ESTEP EUGENE C. & ELIZABETH A<br>CONSOLIDATION COAL COMPANY, ET AL.<br>CONSOLIDATION COAL COMPANY, ET AL.<br>STATE ROAD COMMISSION<br>WU DEPT, OF HIGHWAYS<br>MADENS FAULJ & JULIE D.<br>BARLOW EDISON A. ET UX.<br>LICKSON FRAMKIND M. | TAX MAP NO. 04-0214-0006-0001-0000<br>TAX MAP NO. 05-0002-0018-0000-0000<br>TAX MAP NO. 05-0002-0006-0000 0000<br>TAX MAP NO. 04-0014-0007-0000-0000<br>TAX MAP NO. 04-0014-0008-0000-0000<br>TAX MAP NO. 04-0014-0008-0000-0000<br>TAX MAP NO. 05-0002-0000-0000-0000<br>TAX MAP NO. 05-0002-0000-0000-0000<br>TAX MAP NO. 05-0001-0000-0000<br>TAX MAP NO. 05-0001-0000-0000<br>TAX MAP NO. 05-0001-0006-0001-0000<br>TAX MAP NO. 05-0001-0006-0001-0000<br>TAX MAP NO. 05-0001-0006-0000-0000<br>TAX MAP NO. 05-0001-0006-0000-0000<br>TAX MAP NO. 05-0001-0006-0000-0000<br>TAX MAP NO. 05-0001-0006-0000<br>TAX MAP NO. 04-0007-0015-0000-0000<br>TAX MAP NO. 04-0007-0015-0000-0000<br>TAX MAP NO. 04-0007-0015-0000-0000<br>TAX MAP NO. 04-0007-0015-0000-0000<br>TAX MAP NO. 04-0007-0014-0000-0000<br>TAX MAP NO. 04-0007-0013-0000-0000<br>TAX MAP NO. 04-0007-0013-0000-0000<br>TAX MAP NO. 04-0007-0013-0000-0000<br>TAX MAP NO. 04-0007-0013-0000-0000 |                                                                                                                                              | 11,423 feet v<br>map 6,844                             |
| LEGEND<br>BOTTOM HOLE LOCATION<br>TOP HOLE LOCATION<br>PROPOSED WELL<br>W WATER SOURCE<br>1 LEASED NUMBER                                                                                                                                                                                                                                                                                                                                                                                                                                                                                                                                                                                                                                                                                                                                                                                                                                                                                                                                                                                                                                                                                                                                                                                                                                                                                                                                                                                                                                                                                                                                                                                                                                                                                                                                                                                                                                                                                                                                                                                                                                                                                                                                                                                                                                                                                                                                                                                                      | f                                                                                                                                                                                                                                                                                                                                                                                                                                                                                                                                                                                                                                              | Ŧ                                                                                                                                                                                                                                                                                                                                                                                                                                                                                                                                                                                                                                                                                                                                                                                                                                                                                                                                                                   |                                                                                                                                              | 80° 41                                                 |
| O ALL ARE POINTS UNLESS                                                                                                                                                                                                                                                                                                                                                                                                                                                                                                                                                                                                                                                                                                                                                                                                                                                                                                                                                                                                                                                                                                                                                                                                                                                                                                                                                                                                                                                                                                                                                                                                                                                                                                                                                                                                                                                                                                                                                                                                                                                                                                                                                                                                                                                                                                                                                                                                                                                                                        | <ol> <li>HG ENERGY APPALACHIA, LLC.</li> <li>HG ENERGY APPALACHIA, LLC.</li> <li>ROBERT E. TSCHAPPAT SR. ET UX</li> <li>HG ENERGY APPALACHIA, LLC.</li> <li>DAVID C. WHITE</li> <li>HG ENERGY APPALACHIA, LLC.</li> <li>HG ENERGY APPALACHIA, LLC.</li> <li>ESTATE OF NELLIE RAMSEY DOWER ET</li> <li>HG ENERGY APPALACHIA, LLC.</li> </ol>                                                                                                                                                    | <ul> <li>TAX MAP NO. 04-14, PARCEL 10</li> <li>TAX MAP NO. 04-14, PARCEL 09</li> <li>TAX MAP NO. 04-14, PARCEL 06</li> <li>TAX MAP NO. 04-14, PARCEL 11</li> <li>TAX MAP NO. 04-14, PARCEL 13</li> <li>TAX MAP NO. 04-14, PARCEL 12</li> <li>TAX MAP NO. 04-14, PARCEL 14</li> <li>AL</li> <li>TAX MAP NO. 04-14, PARCEL 04</li> <li>TAX MAP NO. 04-14, PARCEL 03</li> <li>TAX MAP NO. 04-04, PARCEL 02</li> <li>TAX MAP NO. 04-07, PARCEL 14</li> </ul>                                                                                                                                                                                                                                                                                                                                                                                                                                                                                                            |                                                                                                                                              | 5' 00"<br>80° 45' 00"                                  |
| P FA 1410<br>P FA 1511<br>P FA 1511<br>P FA 1511<br>P FA 1511<br>P FA 1512<br>P FA 1512 | 13 NYLAJ BELL<br>13 NYLAJ. BELL                                                                                                                                                                                                                                                                                                                                                                                                                                                                                                                                                                                                                | TAX MAP NO. 04-07, PARCEL 15<br>TAX MAP NO. 04-07, PARCEL 16                                                                                                                                                                                                                                                                                                                                                                                                                                                                                                                                                                                                                                                                                                                                                                                                                                                                                                        |                                                                                                                                              |                                                        |
| LE #                                                                                                                                                                                                                                                                                                                                                                                                                                                                                                                                                                                                                                                                                                                                                                                                                                                                                                                                                                                                                                                                                                                                                                                                                                                                                                                                                                                                                                                                                                                                                                                                                                                                                                                                                                                                                                                                                                                                                                                                                                                                                                                                                                                                                                                                                                                                                                                                                                                                                                           | _ I BELIEF AND SHOWS ALL THE                                                                                                                                                                                                                                                                                                                                                                                                                                                                                                                                                                                                                   | HEREBY CERTIFY THAT THIS<br>HEST OF MY KNOWLEDGE AND<br>INFORMATION REQUIRED BY<br>ISSUED AND PRESCRIBED BY                                                                                                                                                                                                                                                                                                                                                                                                                                                                                                                                                                                                                                                                                                                                                                                                                                                         | A CONTERE                                                                                                                                    | A A A A A A A A A A A A A A A A A A A                  |
| INIMUM DEGREE                                                                                                                                                                                                                                                                                                                                                                                                                                                                                                                                                                                                                                                                                                                                                                                                                                                                                                                                                                                                                                                                                                                                                                                                                                                                                                                                                                                                                                                                                                                                                                                                                                                                                                                                                                                                                                                                                                                                                                                                                                                                                                                                                                                                                                                                                                                                                                                                                                                                                                  | Com                                                                                                                                                                                                                                                                                                                                                                                                                                                                                                                                                                                                                                            | JUMENTAL PROTECTION.                                                                                                                                                                                                                                                                                                                                                                                                                                                                                                                                                                                                                                                                                                                                                                                                                                                                                                                                                | TATE OF                                                                                                                                      | RE 833                                                 |
| IINIMUM DEGREE<br>F ACCURACY: <u>1/2500</u><br>ROVEN SOURCE U.S.G.S. MONUMENT                                                                                                                                                                                                                                                                                                                                                                                                                                                                                                                                                                                                                                                                                                                                                                                                                                                                                                                                                                                                                                                                                                                                                                                                                                                                                                                                                                                                                                                                                                                                                                                                                                                                                                                                                                                                                                                                                                                                                                                                                                                                                                                                                                                                                                                                                                                                                                                                                                  | SIGNED:                                                                                                                                                                                                                                                                                                                                                                                                                                                                                                                                                                                                                                        | P.S. NO.                                                                                                                                                                                                                                                                                                                                                                                                                                                                                                                                                                                                                                                                                                                                                                                                                                                                                                                                                            | STATE OF                                                                                                                                     | RE 833                                                 |
| INIMUM DEGREE<br>F ACCURACY: 1/2500<br>ROVEN SOURCE U.S.G.S. MONUMENT<br>F ELEVATION: H 138: 638.58'<br>+) DENOTES LOCATION OF<br>VELL ON UNITED STATES<br>YOPOGRAPHIC MAPS<br>YVDEP<br>OFFICE OF OIL & GAS                                                                                                                                                                                                                                                                                                                                                                                                                                                                                                                                                                                                                                                                                                                                                                                                                                                                                                                                                                                                                                                                                                                                                                                                                                                                                                                                                                                                                                                                                                                                                                                                                                                                                                                                                                                                                                                                                                                                                                                                                                                                                                                                                                                                                                                                                                    |                                                                                                                                                                                                                                                                                                                                                                                                                                                                                                                                                                                                                                                | .: P.S. NO<br>DATE: <u>SEPTEM</u><br>OPERATOR'S WEI<br>API WELL #                                                                                                                                                                                                                                                                                                                                                                                                                                                                                                                                                                                                                                                                                                                                                                                                                                                                                                   | BER 10, 2018                                                                                                                                 | (839<br>PERMIT                                         |
| INIMUM DEGREE<br>F ACCURACY: 1/2500<br>ROVEN SOURCE U.S.G.S. MONUMENT<br>F ELEVATION: H 138: 638.58'<br>-) DENOTES LOCATION OF<br>VELL ON UNITED STATES<br>OPOGRAPHIC MAPS<br>VVDEP<br>OFFICE OF OIL & GAS<br>01 57TH STREET<br>HARLESTON, WV 25304                                                                                                                                                                                                                                                                                                                                                                                                                                                                                                                                                                                                                                                                                                                                                                                                                                                                                                                                                                                                                                                                                                                                                                                                                                                                                                                                                                                                                                                                                                                                                                                                                                                                                                                                                                                                                                                                                                                                                                                                                                                                                                                                                                                                                                                            |                                                                                                                                                                                                                                                                                                                                                                                                                                                                                                                                                                                                                                                | : P.S. NO<br>DATE: <u>SEPTEM</u><br>OPERATOR'S WEI<br>API WELL #<br>S                                                                                                                                                                                                                                                                                                                                                                                                                                                                                                                                                                                                                                                                                                                                                                                                                                                                                               | BER 10, 2018<br>LL #: MND 01 MHS<br>47 051 0                                                                                                 |                                                        |
| IINIMUM DEGREE<br>F ACCURACY: 1/2500<br>ROVEN SOURCE U.S.G.S. MONUMENT<br>F ELEVATION: H 138: 630.58'<br>+) DENOTES LOCATION OF<br>VELL ON UNITED STATES<br>'OPOGRAPHIC MAPS<br>VVDEP<br>OFFICE OF OIL & GAS<br>01 57TH STREET<br>CHARLESTON, WV 25304<br>Vell Type: Oil Wa                                                                                                                                                                                                                                                                                                                                                                                                                                                                                                                                                                                                                                                                                                                                                                                                                                                                                                                                                                                                                                                                                                                                                                                                                                                                                                                                                                                                                                                                                                                                                                                                                                                                                                                                                                                                                                                                                                                                                                                                                                                                                                                                                                                                                                    | ACREAGE: 12766 L.L.S.                                                                                                                                                                                                                                                                                                                                                                                                                                                                                                                                                                                                                          | CONTRACTORS NO.  DATE: SEPTEMI OPERATOR'S WEI API WELL # S ON Deep Shallow 1150.00'  POWHATAN POINT, W. VAJOH 26.99                                                                                                                                                                                                                                                                                                                                                                                                                                                                                                                                                                                                                                                                                                                                                                                                                                                 | STATE OF<br>PLATHSHAL ITT<br>BER 10, 2018<br>LL #: MND 01 MHS<br>47 051 0<br>STATE COUNTY<br>SHEET.                                          |                                                        |
| AINIMUM DEGREE<br>F ACCURACY: 1/2500<br>ROVEN SOURCE U.S.G.S. MONUMENT<br>F ELEVATION: H 138: 630.58'<br>+) DENOTES LOCATION OF<br>VELL ON UNITED STATES<br>'OPOGRAPHIC MAPS<br>VVDEP<br>OFFICE OF OIL & GAS<br>01 57TH STREET<br>CHARLESTON, WV 25304<br>Vell Type: OIL OIL WA<br>X Gas Lia<br>WATERSHED: SHORT CREEK-OHIO RIVER<br>OUNTY/DISTRICT: MARSHALL / CLAY<br>CONSOLIDATION COAL<br>URFACE OWNER: MURRAY ENERGY<br>ML & GAS ROYALTY OWNER: CNX GAS COM                                                                                                                                                                                                                                                                                                                                                                                                                                                                                                                                                                                                                                                                                                                                                                                                                                                                                                                                                                                                                                                                                                                                                                                                                                                                                                                                                                                                                                                                                                                                                                                                                                                                                                                                                                                                                                                                                                                                                                                                                                               | R.P.E.: 18766 L.L.S.                                                                                                                                                                                                                                                                                                                                                                                                                                                                                                                                                                                                                           | CONTE: SEPTEMI<br>OPERATOR'S WEI<br>API WELL #S<br>ON Deep<br>X Shallow<br>1150.00'<br>: POWHATAN POINT, W. VA./OF<br>26.99<br>FRACTURE OR STIMULATE X                                                                                                                                                                                                                                                                                                                                                                                                                                                                                                                                                                                                                                                                                                                                                                                                              | STATE OF<br>PLAUB SEAL INF<br>BER 10, 2018<br>LLL #: MND 01 MHS<br>47 051 0<br>STATE COUNTY<br>SHEET.<br>410<br>11/0<br>11/0<br>11/0<br>11/0 | 2OF                                                    |