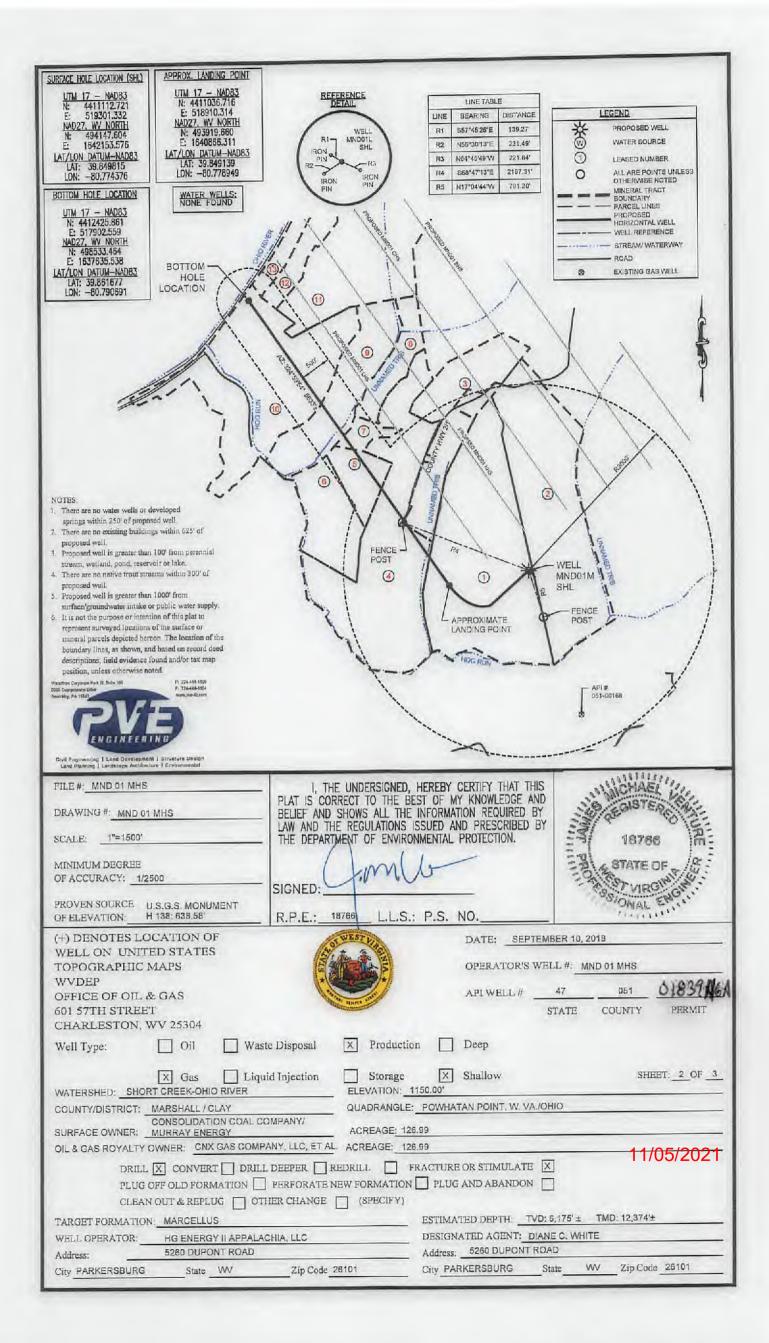

|                                                                                                                                                                                                                                                                                                                                                                                                                                                                                                                                                                                                                                                                                                                                                                                                                                                                                                                                                                                                                                                                                                                                                                                                                                                                                                                                                                                                                                                                                                                                                                                                                                                                                                                                                                                                                                                                                                                                                                                                                                                                                                                                                                                                                                                                                                                                                                                                                                                                                                                | Well is located on topo map                                                                                                                                                                                                                                                                                                                                                                                                                                                                                                                                                                                                                    | 4,853 feet south of                                                                                                                                                                                                                                                                                                                                                                                                                                                                                                                                                                                                                                                                                                                                                                                                                                                                                                                                                 | Latitude: 39° 52                                                                                                                             | ' 30"                                                  |
|----------------------------------------------------------------------------------------------------------------------------------------------------------------------------------------------------------------------------------------------------------------------------------------------------------------------------------------------------------------------------------------------------------------------------------------------------------------------------------------------------------------------------------------------------------------------------------------------------------------------------------------------------------------------------------------------------------------------------------------------------------------------------------------------------------------------------------------------------------------------------------------------------------------------------------------------------------------------------------------------------------------------------------------------------------------------------------------------------------------------------------------------------------------------------------------------------------------------------------------------------------------------------------------------------------------------------------------------------------------------------------------------------------------------------------------------------------------------------------------------------------------------------------------------------------------------------------------------------------------------------------------------------------------------------------------------------------------------------------------------------------------------------------------------------------------------------------------------------------------------------------------------------------------------------------------------------------------------------------------------------------------------------------------------------------------------------------------------------------------------------------------------------------------------------------------------------------------------------------------------------------------------------------------------------------------------------------------------------------------------------------------------------------------------------------------------------------------------------------------------------------------|------------------------------------------------------------------------------------------------------------------------------------------------------------------------------------------------------------------------------------------------------------------------------------------------------------------------------------------------------------------------------------------------------------------------------------------------------------------------------------------------------------------------------------------------------------------------------------------------------------------------------------------------|---------------------------------------------------------------------------------------------------------------------------------------------------------------------------------------------------------------------------------------------------------------------------------------------------------------------------------------------------------------------------------------------------------------------------------------------------------------------------------------------------------------------------------------------------------------------------------------------------------------------------------------------------------------------------------------------------------------------------------------------------------------------------------------------------------------------------------------------------------------------------------------------------------------------------------------------------------------------|----------------------------------------------------------------------------------------------------------------------------------------------|--------------------------------------------------------|
| Well                                                                                                                                                                                                                                                                                                                                                                                                                                                                                                                                                                                                                                                                                                                                                                                                                                                                                                                                                                                                                                                                                                                                                                                                                                                                                                                                                                                                                                                                                                                                                                                                                                                                                                                                                                                                                                                                                                                                                                                                                                                                                                                                                                                                                                                                                                                                                                                                                                                                                                           | is located on topo map 9.17                                                                                                                                                                                                                                                                                                                                                                                                                                                                                                                                                                                                                    | 3 feet south of Latitud                                                                                                                                                                                                                                                                                                                                                                                                                                                                                                                                                                                                                                                                                                                                                                                                                                                                                                                                             | le: 39" 52' 30"                                                                                                                              | - 5                                                    |
|                                                                                                                                                                                                                                                                                                                                                                                                                                                                                                                                                                                                                                                                                                                                                                                                                                                                                                                                                                                                                                                                                                                                                                                                                                                                                                                                                                                                                                                                                                                                                                                                                                                                                                                                                                                                                                                                                                                                                                                                                                                                                                                                                                                                                                                                                                                                                                                                                                                                                                                |                                                                                                                                                                                                                                                                                                                                                                                                                                                                                                                                                                                                                                                |                                                                                                                                                                                                                                                                                                                                                                                                                                                                                                                                                                                                                                                                                                                                                                                                                                                                                                                                                                     |                                                                                                                                              | Well is located on topo map<br>Well is located on topo |
| 100<br>102<br>174<br>178<br>190<br>190<br>192<br>201<br>201<br>201<br>202<br>202<br>202<br>202<br>202<br>202<br>20                                                                                                                                                                                                                                                                                                                                                                                                                                                                                                                                                                                                                                                                                                                                                                                                                                                                                                                                                                                                                                                                                                                                                                                                                                                                                                                                                                                                                                                                                                                                                                                                                                                                                                                                                                                                                                                                                                                                                                                                                                                                                                                                                                                                                                                                                                                                                                                             | CHAPLIN RALPH & ELLA<br>GRAY ROBERT WILLIAM - LIFE<br>RINE WENDELL B. S. CAROLYN S.<br>ESTEP EUGENE C. & ELIZABETH A<br>CONSOLIDATION COAL COMPANY, ET AL.<br>CONSOLIDATION COAL COMPANY, ET AL.<br>STATE ROAD COMMISSION<br>WU DEPT, OF HIGHWAYS<br>MADENS FAULJ & JULIE D.<br>BARLOW EDISON A. ET UX.<br>LICKSON FRAMKIND M. | TAX MAP NO. 04-0214-0006-0001-0000<br>TAX MAP NO. 05-0002-0018-0000-0000<br>TAX MAP NO. 05-0002-0006-0000 0000<br>TAX MAP NO. 04-0014-0007-0000-0000<br>TAX MAP NO. 04-0014-0008-0000-0000<br>TAX MAP NO. 04-0014-0008-0000-0000<br>TAX MAP NO. 05-0002-0000-0000-0000<br>TAX MAP NO. 05-0002-0000-0000-0000<br>TAX MAP NO. 05-0001-0000-0000<br>TAX MAP NO. 05-0001-0000-0000<br>TAX MAP NO. 05-0001-0006-0001-0000<br>TAX MAP NO. 05-0001-0006-0001-0000<br>TAX MAP NO. 05-0001-0006-0000-0000<br>TAX MAP NO. 05-0001-0006-0000-0000<br>TAX MAP NO. 05-0001-0006-0000-0000<br>TAX MAP NO. 05-0001-0006-0000<br>TAX MAP NO. 04-0007-0015-0000-0000<br>TAX MAP NO. 04-0007-0015-0000-0000<br>TAX MAP NO. 04-0007-0015-0000-0000<br>TAX MAP NO. 04-0007-0015-0000-0000<br>TAX MAP NO. 04-0007-0014-0000-0000<br>TAX MAP NO. 04-0007-0013-0000-0000<br>TAX MAP NO. 04-0007-0013-0000-0000<br>TAX MAP NO. 04-0007-0013-0000-0000<br>TAX MAP NO. 04-0007-0013-0000-0000 |                                                                                                                                              | 11,423 feet v<br>map 6,844                             |
| LEGEND<br>BOTTOM HOLE LOCATION<br>TOP HOLE LOCATION<br>PROPOSED WELL<br>W WATER SOURCE<br>1 LEASED NUMBER                                                                                                                                                                                                                                                                                                                                                                                                                                                                                                                                                                                                                                                                                                                                                                                                                                                                                                                                                                                                                                                                                                                                                                                                                                                                                                                                                                                                                                                                                                                                                                                                                                                                                                                                                                                                                                                                                                                                                                                                                                                                                                                                                                                                                                                                                                                                                                                                      | f                                                                                                                                                                                                                                                                                                                                                                                                                                                                                                                                                                                                                                              | Ŧ                                                                                                                                                                                                                                                                                                                                                                                                                                                                                                                                                                                                                                                                                                                                                                                                                                                                                                                                                                   |                                                                                                                                              | 80° 41                                                 |
| O ALL ARE POINTS UNLESS                                                                                                                                                                                                                                                                                                                                                                                                                                                                                                                                                                                                                                                                                                                                                                                                                                                                                                                                                                                                                                                                                                                                                                                                                                                                                                                                                                                                                                                                                                                                                                                                                                                                                                                                                                                                                                                                                                                                                                                                                                                                                                                                                                                                                                                                                                                                                                                                                                                                                        | <ol> <li>HG ENERGY APPALACHIA, LLC.</li> <li>HG ENERGY APPALACHIA, LLC.</li> <li>ROBERT E. TSCHAPPAT SR. ET UX</li> <li>HG ENERGY APPALACHIA, LLC.</li> <li>DAVID C. WHITE</li> <li>HG ENERGY APPALACHIA, LLC.</li> <li>HG ENERGY APPALACHIA, LLC.</li> <li>ESTATE OF NELLIE RAMSEY DOWER ET</li> <li>HG ENERGY APPALACHIA, LLC.</li> </ol>                                                                                                                                                    | <ul> <li>TAX MAP NO. 04-14, PARCEL 10</li> <li>TAX MAP NO. 04-14, PARCEL 09</li> <li>TAX MAP NO. 04-14, PARCEL 06</li> <li>TAX MAP NO. 04-14, PARCEL 11</li> <li>TAX MAP NO. 04-14, PARCEL 13</li> <li>TAX MAP NO. 04-14, PARCEL 12</li> <li>TAX MAP NO. 04-14, PARCEL 14</li> <li>AL</li> <li>TAX MAP NO. 04-14, PARCEL 04</li> <li>TAX MAP NO. 04-14, PARCEL 03</li> <li>TAX MAP NO. 04-04, PARCEL 02</li> <li>TAX MAP NO. 04-07, PARCEL 14</li> </ul>                                                                                                                                                                                                                                                                                                                                                                                                                                                                                                            |                                                                                                                                              | 5' 00"<br>80° 45' 00"                                  |
| P FA 1410<br>P FA 1511<br>P FA 1511<br>P FA 1511<br>P FA 1511<br>P FA 1512<br>P FA 1512 | 13 NYLAJ BELL<br>13 NYLAJ. BELL                                                                                                                                                                                                                                                                                                                                                                                                                                                                                                                                                                                                                | TAX MAP NO. 04-07, PARCEL 15<br>TAX MAP NO. 04-07, PARCEL 16                                                                                                                                                                                                                                                                                                                                                                                                                                                                                                                                                                                                                                                                                                                                                                                                                                                                                                        |                                                                                                                                              |                                                        |
| LE #                                                                                                                                                                                                                                                                                                                                                                                                                                                                                                                                                                                                                                                                                                                                                                                                                                                                                                                                                                                                                                                                                                                                                                                                                                                                                                                                                                                                                                                                                                                                                                                                                                                                                                                                                                                                                                                                                                                                                                                                                                                                                                                                                                                                                                                                                                                                                                                                                                                                                                           | _ I BELIEF AND SHOWS ALL THE                                                                                                                                                                                                                                                                                                                                                                                                                                                                                                                                                                                                                   | HEREBY CERTIFY THAT THIS<br>HEST OF MY KNOWLEDGE AND<br>INFORMATION REQUIRED BY<br>ISSUED AND PRESCRIBED BY                                                                                                                                                                                                                                                                                                                                                                                                                                                                                                                                                                                                                                                                                                                                                                                                                                                         | A CONTERE                                                                                                                                    | A A A A A A A A A A A A A A A A A A A                  |
| INIMUM DEGREE                                                                                                                                                                                                                                                                                                                                                                                                                                                                                                                                                                                                                                                                                                                                                                                                                                                                                                                                                                                                                                                                                                                                                                                                                                                                                                                                                                                                                                                                                                                                                                                                                                                                                                                                                                                                                                                                                                                                                                                                                                                                                                                                                                                                                                                                                                                                                                                                                                                                                                  | Com                                                                                                                                                                                                                                                                                                                                                                                                                                                                                                                                                                                                                                            | JUMENTAL PROTECTION.                                                                                                                                                                                                                                                                                                                                                                                                                                                                                                                                                                                                                                                                                                                                                                                                                                                                                                                                                | TATE OF                                                                                                                                      | RE 833                                                 |
| IINIMUM DEGREE<br>F ACCURACY: <u>1/2500</u><br>ROVEN SOURCE U.S.G.S. MONUMENT                                                                                                                                                                                                                                                                                                                                                                                                                                                                                                                                                                                                                                                                                                                                                                                                                                                                                                                                                                                                                                                                                                                                                                                                                                                                                                                                                                                                                                                                                                                                                                                                                                                                                                                                                                                                                                                                                                                                                                                                                                                                                                                                                                                                                                                                                                                                                                                                                                  | SIGNED:                                                                                                                                                                                                                                                                                                                                                                                                                                                                                                                                                                                                                                        | P.S. NO.                                                                                                                                                                                                                                                                                                                                                                                                                                                                                                                                                                                                                                                                                                                                                                                                                                                                                                                                                            | STATE OF                                                                                                                                     | RE 833                                                 |
| INIMUM DEGREE<br>F ACCURACY: 1/2500<br>ROVEN SOURCE U.S.G.S. MONUMENT<br>F ELEVATION: H 138: 638.58'<br>+) DENOTES LOCATION OF<br>VELL ON UNITED STATES<br>YOPOGRAPHIC MAPS<br>YVDEP<br>OFFICE OF OIL & GAS                                                                                                                                                                                                                                                                                                                                                                                                                                                                                                                                                                                                                                                                                                                                                                                                                                                                                                                                                                                                                                                                                                                                                                                                                                                                                                                                                                                                                                                                                                                                                                                                                                                                                                                                                                                                                                                                                                                                                                                                                                                                                                                                                                                                                                                                                                    |                                                                                                                                                                                                                                                                                                                                                                                                                                                                                                                                                                                                                                                | .: P.S. NO<br>DATE: <u>SEPTEM</u><br>OPERATOR'S WEI<br>API WELL #                                                                                                                                                                                                                                                                                                                                                                                                                                                                                                                                                                                                                                                                                                                                                                                                                                                                                                   | BER 10, 2018                                                                                                                                 | (839<br>PERMIT                                         |
| INIMUM DEGREE<br>F ACCURACY: 1/2500<br>ROVEN SOURCE U.S.G.S. MONUMENT<br>F ELEVATION: H 138: 638.58'<br>-) DENOTES LOCATION OF<br>VELL ON UNITED STATES<br>OPOGRAPHIC MAPS<br>VVDEP<br>OFFICE OF OIL & GAS<br>01 57TH STREET<br>HARLESTON, WV 25304                                                                                                                                                                                                                                                                                                                                                                                                                                                                                                                                                                                                                                                                                                                                                                                                                                                                                                                                                                                                                                                                                                                                                                                                                                                                                                                                                                                                                                                                                                                                                                                                                                                                                                                                                                                                                                                                                                                                                                                                                                                                                                                                                                                                                                                            |                                                                                                                                                                                                                                                                                                                                                                                                                                                                                                                                                                                                                                                | : P.S. NO<br>DATE: <u>SEPTEM</u><br>OPERATOR'S WEI<br>API WELL #<br>S                                                                                                                                                                                                                                                                                                                                                                                                                                                                                                                                                                                                                                                                                                                                                                                                                                                                                               | BER 10, 2018<br>LL #: MND 01 MHS<br>47 051 0                                                                                                 |                                                        |
| IINIMUM DEGREE<br>F ACCURACY: 1/2500<br>ROVEN SOURCE U.S.G.S. MONUMENT<br>F ELEVATION: H 138: 630.58'<br>+) DENOTES LOCATION OF<br>VELL ON UNITED STATES<br>'OPOGRAPHIC MAPS<br>VVDEP<br>OFFICE OF OIL & GAS<br>01 57TH STREET<br>CHARLESTON, WV 25304<br>Vell Type: Oil Wa                                                                                                                                                                                                                                                                                                                                                                                                                                                                                                                                                                                                                                                                                                                                                                                                                                                                                                                                                                                                                                                                                                                                                                                                                                                                                                                                                                                                                                                                                                                                                                                                                                                                                                                                                                                                                                                                                                                                                                                                                                                                                                                                                                                                                                    | ACREAGE: 12766 L.L.S.                                                                                                                                                                                                                                                                                                                                                                                                                                                                                                                                                                                                                          | CONTRACTORS NO.  DATE: SEPTEMI OPERATOR'S WEI API WELL # S ON Deep Shallow 1150.00'  POWHATAN POINT, W. VAJOH 26.99                                                                                                                                                                                                                                                                                                                                                                                                                                                                                                                                                                                                                                                                                                                                                                                                                                                 | STATE OF<br>PLATHSHAL ITT<br>BER 10, 2018<br>LL #: MND 01 MHS<br>47 051 0<br>STATE COUNTY<br>SHEET.                                          |                                                        |
| AINIMUM DEGREE<br>F ACCURACY: 1/2500<br>ROVEN SOURCE U.S.G.S. MONUMENT<br>F ELEVATION: H 138: 630.58'<br>+) DENOTES LOCATION OF<br>VELL ON UNITED STATES<br>'OPOGRAPHIC MAPS<br>VVDEP<br>OFFICE OF OIL & GAS<br>01 57TH STREET<br>CHARLESTON, WV 25304<br>Vell Type: OIL OIL WA<br>X Gas Lia<br>WATERSHED: SHORT CREEK-OHIO RIVER<br>OUNTY/DISTRICT: MARSHALL / CLAY<br>CONSOLIDATION COAL<br>URFACE OWNER: MURRAY ENERGY<br>ML & GAS ROYALTY OWNER: CNX GAS COM                                                                                                                                                                                                                                                                                                                                                                                                                                                                                                                                                                                                                                                                                                                                                                                                                                                                                                                                                                                                                                                                                                                                                                                                                                                                                                                                                                                                                                                                                                                                                                                                                                                                                                                                                                                                                                                                                                                                                                                                                                               | R.P.E.: 18766 L.L.S.                                                                                                                                                                                                                                                                                                                                                                                                                                                                                                                                                                                                                           | CONTE: SEPTEMI<br>OPERATOR'S WEI<br>API WELL #S<br>ON Deep<br>X Shallow<br>1150.00'<br>: POWHATAN POINT, W. VA./OF<br>26.99<br>FRACTURE OR STIMULATE X                                                                                                                                                                                                                                                                                                                                                                                                                                                                                                                                                                                                                                                                                                                                                                                                              | STATE OF<br>PLAUB SEAL INF<br>BER 10, 2018<br>LLL #: MND 01 MHS<br>47 051 0<br>STATE COUNTY<br>SHEET.<br>410<br>11/0<br>11/0<br>11/0<br>11/0 | 2OF                                                    |