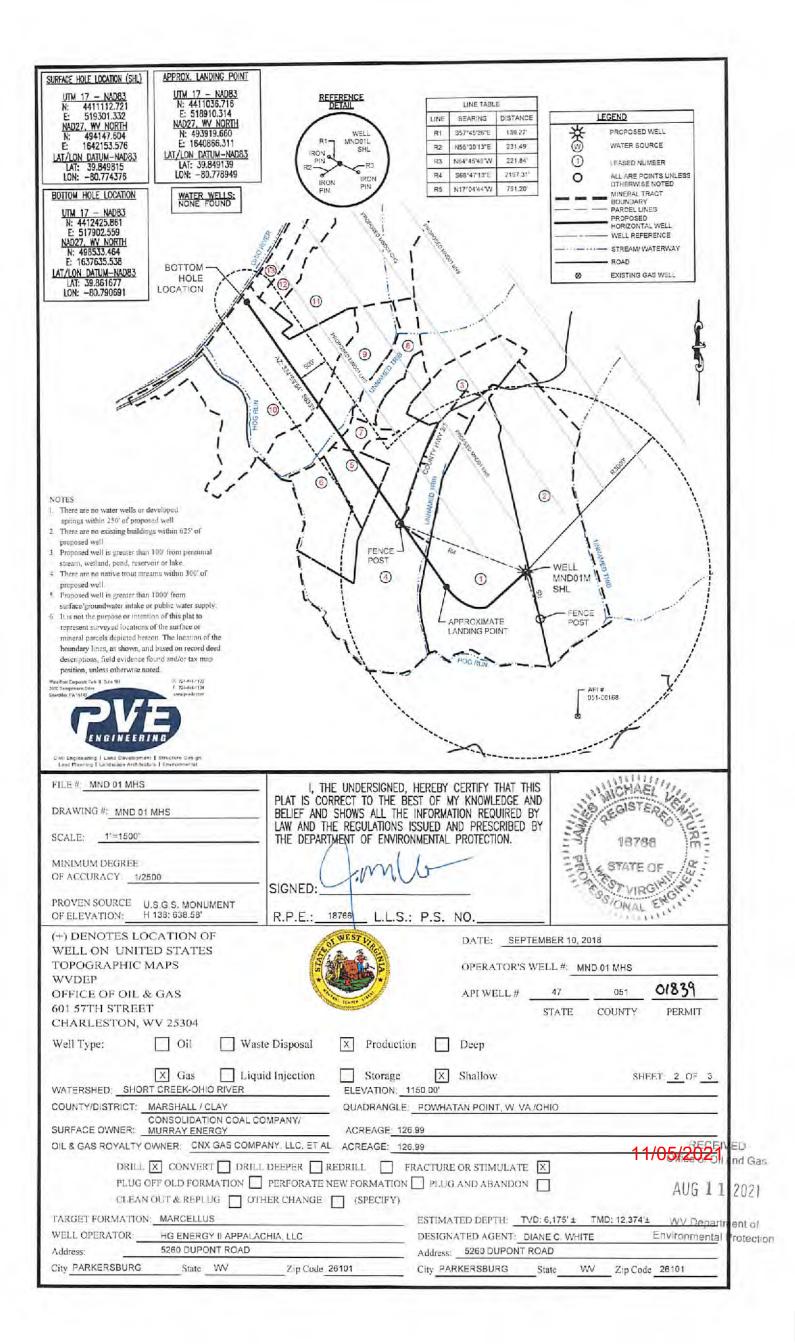

|                                                                                                                                                                                                                                                                                                                                                                                                                                                                                                                                                                                                                                                                                                                                                                                                                                                                                                                                                                                                                                                                                                                                                                                                                                                                                                                                                                                                                                                                                                                                                                                                                                                                                                                                                                                                                                                                                                                                                                                                                                                                                                                                                                                                                                                                                                                                                                                                                                                                                                                | Well is located on topo map                                                                                                                                                                                                                                                                                                                                                                                                                                                                                                                                                                                                                    | 4,853 feet south of                                                                                                                                                                                                                                                                                                                                                                                                                                                                                                                                                                                                                                                                                                                                                                                                                                                                                                                                                 | Latitude: 39° 52                                                                                                                             | ' 30"                                                  |
|----------------------------------------------------------------------------------------------------------------------------------------------------------------------------------------------------------------------------------------------------------------------------------------------------------------------------------------------------------------------------------------------------------------------------------------------------------------------------------------------------------------------------------------------------------------------------------------------------------------------------------------------------------------------------------------------------------------------------------------------------------------------------------------------------------------------------------------------------------------------------------------------------------------------------------------------------------------------------------------------------------------------------------------------------------------------------------------------------------------------------------------------------------------------------------------------------------------------------------------------------------------------------------------------------------------------------------------------------------------------------------------------------------------------------------------------------------------------------------------------------------------------------------------------------------------------------------------------------------------------------------------------------------------------------------------------------------------------------------------------------------------------------------------------------------------------------------------------------------------------------------------------------------------------------------------------------------------------------------------------------------------------------------------------------------------------------------------------------------------------------------------------------------------------------------------------------------------------------------------------------------------------------------------------------------------------------------------------------------------------------------------------------------------------------------------------------------------------------------------------------------------|------------------------------------------------------------------------------------------------------------------------------------------------------------------------------------------------------------------------------------------------------------------------------------------------------------------------------------------------------------------------------------------------------------------------------------------------------------------------------------------------------------------------------------------------------------------------------------------------------------------------------------------------|---------------------------------------------------------------------------------------------------------------------------------------------------------------------------------------------------------------------------------------------------------------------------------------------------------------------------------------------------------------------------------------------------------------------------------------------------------------------------------------------------------------------------------------------------------------------------------------------------------------------------------------------------------------------------------------------------------------------------------------------------------------------------------------------------------------------------------------------------------------------------------------------------------------------------------------------------------------------|----------------------------------------------------------------------------------------------------------------------------------------------|--------------------------------------------------------|
| Well                                                                                                                                                                                                                                                                                                                                                                                                                                                                                                                                                                                                                                                                                                                                                                                                                                                                                                                                                                                                                                                                                                                                                                                                                                                                                                                                                                                                                                                                                                                                                                                                                                                                                                                                                                                                                                                                                                                                                                                                                                                                                                                                                                                                                                                                                                                                                                                                                                                                                                           | is located on topo map 9.17                                                                                                                                                                                                                                                                                                                                                                                                                                                                                                                                                                                                                    | 3 feet south of Latitud                                                                                                                                                                                                                                                                                                                                                                                                                                                                                                                                                                                                                                                                                                                                                                                                                                                                                                                                             | le: 39" 52' 30"                                                                                                                              | - 5                                                    |
|                                                                                                                                                                                                                                                                                                                                                                                                                                                                                                                                                                                                                                                                                                                                                                                                                                                                                                                                                                                                                                                                                                                                                                                                                                                                                                                                                                                                                                                                                                                                                                                                                                                                                                                                                                                                                                                                                                                                                                                                                                                                                                                                                                                                                                                                                                                                                                                                                                                                                                                |                                                                                                                                                                                                                                                                                                                                                                                                                                                                                                                                                                                                                                                |                                                                                                                                                                                                                                                                                                                                                                                                                                                                                                                                                                                                                                                                                                                                                                                                                                                                                                                                                                     |                                                                                                                                              | Well is located on topo map<br>Well is located on topo |
| 100<br>102<br>174<br>178<br>190<br>190<br>192<br>201<br>201<br>201<br>202<br>202<br>202<br>202<br>202<br>202<br>20                                                                                                                                                                                                                                                                                                                                                                                                                                                                                                                                                                                                                                                                                                                                                                                                                                                                                                                                                                                                                                                                                                                                                                                                                                                                                                                                                                                                                                                                                                                                                                                                                                                                                                                                                                                                                                                                                                                                                                                                                                                                                                                                                                                                                                                                                                                                                                                             | CHAPLIN RALPH & ELLA<br>GRAY ROBERT WILLIAM - LIFE<br>RINE WENDELL B. S. CAROLYN S.<br>ESTEP EUGENE C. & ELIZABETH A<br>CONSOLIDATION COAL COMPANY, ET AL.<br>CONSOLIDATION COAL COMPANY, ET AL.<br>STATE ROAD COMMISSION<br>WU DEPT, OF HIGHWAYS<br>MADENS FAULJ & JULIE D.<br>BARLOW EDISON A. ET UX.<br>LICKSON FRAMKIND M. | TAX MAP NO. 04-0214-0006-0001-0000<br>TAX MAP NO. 05-0002-0018-0000-0000<br>TAX MAP NO. 05-0002-0006-0000 0000<br>TAX MAP NO. 04-0014-0007-0000-0000<br>TAX MAP NO. 04-0014-0008-0000-0000<br>TAX MAP NO. 04-0014-0008-0000-0000<br>TAX MAP NO. 05-0002-0000-0000-0000<br>TAX MAP NO. 05-0002-0000-0000-0000<br>TAX MAP NO. 05-0001-0000-0000<br>TAX MAP NO. 05-0001-0000-0000<br>TAX MAP NO. 05-0001-0006-0001-0000<br>TAX MAP NO. 05-0001-0006-0001-0000<br>TAX MAP NO. 05-0001-0006-0000-0000<br>TAX MAP NO. 05-0001-0006-0000-0000<br>TAX MAP NO. 05-0001-0006-0000-0000<br>TAX MAP NO. 05-0001-0006-0000<br>TAX MAP NO. 04-0007-0015-0000-0000<br>TAX MAP NO. 04-0007-0015-0000-0000<br>TAX MAP NO. 04-0007-0015-0000-0000<br>TAX MAP NO. 04-0007-0015-0000-0000<br>TAX MAP NO. 04-0007-0014-0000-0000<br>TAX MAP NO. 04-0007-0013-0000-0000<br>TAX MAP NO. 04-0007-0013-0000-0000<br>TAX MAP NO. 04-0007-0013-0000-0000<br>TAX MAP NO. 04-0007-0013-0000-0000 |                                                                                                                                              | 11,423 feet v<br>map 6,844                             |
| LEGEND<br>BOTTOM HOLE LOCATION<br>TOP HOLE LOCATION<br>PROPOSED WELL<br>W WATER SOURCE<br>1 LEASED NUMBER                                                                                                                                                                                                                                                                                                                                                                                                                                                                                                                                                                                                                                                                                                                                                                                                                                                                                                                                                                                                                                                                                                                                                                                                                                                                                                                                                                                                                                                                                                                                                                                                                                                                                                                                                                                                                                                                                                                                                                                                                                                                                                                                                                                                                                                                                                                                                                                                      | f                                                                                                                                                                                                                                                                                                                                                                                                                                                                                                                                                                                                                                              | Ŧ                                                                                                                                                                                                                                                                                                                                                                                                                                                                                                                                                                                                                                                                                                                                                                                                                                                                                                                                                                   |                                                                                                                                              | 80° 41                                                 |
| O ALL ARE POINTS UNLESS                                                                                                                                                                                                                                                                                                                                                                                                                                                                                                                                                                                                                                                                                                                                                                                                                                                                                                                                                                                                                                                                                                                                                                                                                                                                                                                                                                                                                                                                                                                                                                                                                                                                                                                                                                                                                                                                                                                                                                                                                                                                                                                                                                                                                                                                                                                                                                                                                                                                                        | <ol> <li>HG ENERGY APPALACHIA, LLC.</li> <li>HG ENERGY APPALACHIA, LLC.</li> <li>ROBERT E. TSCHAPPAT SR. ET UX</li> <li>HG ENERGY APPALACHIA, LLC.</li> <li>DAVID C. WHITE</li> <li>HG ENERGY APPALACHIA, LLC.</li> <li>HG ENERGY APPALACHIA, LLC.</li> <li>ESTATE OF NELLIE RAMSEY DOWER ET</li> <li>HG ENERGY APPALACHIA, LLC.</li> </ol>                                                                                                                                                    | <ul> <li>TAX MAP NO. 04-14, PARCEL 10</li> <li>TAX MAP NO. 04-14, PARCEL 09</li> <li>TAX MAP NO. 04-14, PARCEL 06</li> <li>TAX MAP NO. 04-14, PARCEL 11</li> <li>TAX MAP NO. 04-14, PARCEL 13</li> <li>TAX MAP NO. 04-14, PARCEL 12</li> <li>TAX MAP NO. 04-14, PARCEL 14</li> <li>AL</li> <li>TAX MAP NO. 04-14, PARCEL 04</li> <li>TAX MAP NO. 04-14, PARCEL 03</li> <li>TAX MAP NO. 04-04, PARCEL 02</li> <li>TAX MAP NO. 04-07, PARCEL 14</li> </ul>                                                                                                                                                                                                                                                                                                                                                                                                                                                                                                            |                                                                                                                                              | 5' 00"<br>80° 45' 00"                                  |
| P FA 1410<br>P FA 1511<br>P FA 1511<br>P FA 1511<br>P FA 1511<br>P FA 1512<br>P FA 1512 | 13 NYLAJ BELL<br>13 NYLAJ. BELL                                                                                                                                                                                                                                                                                                                                                                                                                                                                                                                                                                                                                | TAX MAP NO. 04-07, PARCEL 15<br>TAX MAP NO. 04-07, PARCEL 16                                                                                                                                                                                                                                                                                                                                                                                                                                                                                                                                                                                                                                                                                                                                                                                                                                                                                                        |                                                                                                                                              |                                                        |
| LE #                                                                                                                                                                                                                                                                                                                                                                                                                                                                                                                                                                                                                                                                                                                                                                                                                                                                                                                                                                                                                                                                                                                                                                                                                                                                                                                                                                                                                                                                                                                                                                                                                                                                                                                                                                                                                                                                                                                                                                                                                                                                                                                                                                                                                                                                                                                                                                                                                                                                                                           | _ I BELIEF AND SHOWS ALL THE                                                                                                                                                                                                                                                                                                                                                                                                                                                                                                                                                                                                                   | HEREBY CERTIFY THAT THIS<br>HEST OF MY KNOWLEDGE AND<br>INFORMATION REQUIRED BY<br>ISSUED AND PRESCRIBED BY                                                                                                                                                                                                                                                                                                                                                                                                                                                                                                                                                                                                                                                                                                                                                                                                                                                         | A CONTERE                                                                                                                                    | A A A A A A A A A A A A A A A A A A A                  |
| INIMUM DEGREE                                                                                                                                                                                                                                                                                                                                                                                                                                                                                                                                                                                                                                                                                                                                                                                                                                                                                                                                                                                                                                                                                                                                                                                                                                                                                                                                                                                                                                                                                                                                                                                                                                                                                                                                                                                                                                                                                                                                                                                                                                                                                                                                                                                                                                                                                                                                                                                                                                                                                                  | Com                                                                                                                                                                                                                                                                                                                                                                                                                                                                                                                                                                                                                                            | JUMENTAL PROTECTION.                                                                                                                                                                                                                                                                                                                                                                                                                                                                                                                                                                                                                                                                                                                                                                                                                                                                                                                                                | TATE OF                                                                                                                                      | RE 833                                                 |
| IINIMUM DEGREE<br>F ACCURACY: <u>1/2500</u><br>ROVEN SOURCE U.S.G.S. MONUMENT                                                                                                                                                                                                                                                                                                                                                                                                                                                                                                                                                                                                                                                                                                                                                                                                                                                                                                                                                                                                                                                                                                                                                                                                                                                                                                                                                                                                                                                                                                                                                                                                                                                                                                                                                                                                                                                                                                                                                                                                                                                                                                                                                                                                                                                                                                                                                                                                                                  | SIGNED:                                                                                                                                                                                                                                                                                                                                                                                                                                                                                                                                                                                                                                        | P.S. NO.                                                                                                                                                                                                                                                                                                                                                                                                                                                                                                                                                                                                                                                                                                                                                                                                                                                                                                                                                            | STATE OF                                                                                                                                     | RE 833                                                 |
| INIMUM DEGREE<br>F ACCURACY: 1/2500<br>ROVEN SOURCE U.S.G.S. MONUMENT<br>F ELEVATION: H 138: 638.58'<br>+) DENOTES LOCATION OF<br>VELL ON UNITED STATES<br>YOPOGRAPHIC MAPS<br>YVDEP<br>OFFICE OF OIL & GAS                                                                                                                                                                                                                                                                                                                                                                                                                                                                                                                                                                                                                                                                                                                                                                                                                                                                                                                                                                                                                                                                                                                                                                                                                                                                                                                                                                                                                                                                                                                                                                                                                                                                                                                                                                                                                                                                                                                                                                                                                                                                                                                                                                                                                                                                                                    |                                                                                                                                                                                                                                                                                                                                                                                                                                                                                                                                                                                                                                                | .: P.S. NO<br>DATE: <u>SEPTEM</u><br>OPERATOR'S WEI<br>API WELL #                                                                                                                                                                                                                                                                                                                                                                                                                                                                                                                                                                                                                                                                                                                                                                                                                                                                                                   | BER 10, 2018                                                                                                                                 | (839<br>PERMIT                                         |
| INIMUM DEGREE<br>F ACCURACY: 1/2500<br>ROVEN SOURCE U.S.G.S. MONUMENT<br>F ELEVATION: H 138: 638.58'<br>-) DENOTES LOCATION OF<br>VELL ON UNITED STATES<br>OPOGRAPHIC MAPS<br>VVDEP<br>OFFICE OF OIL & GAS<br>01 57TH STREET<br>HARLESTON, WV 25304                                                                                                                                                                                                                                                                                                                                                                                                                                                                                                                                                                                                                                                                                                                                                                                                                                                                                                                                                                                                                                                                                                                                                                                                                                                                                                                                                                                                                                                                                                                                                                                                                                                                                                                                                                                                                                                                                                                                                                                                                                                                                                                                                                                                                                                            |                                                                                                                                                                                                                                                                                                                                                                                                                                                                                                                                                                                                                                                | : P.S. NO<br>DATE: <u>SEPTEM</u><br>OPERATOR'S WEI<br>API WELL #<br>S                                                                                                                                                                                                                                                                                                                                                                                                                                                                                                                                                                                                                                                                                                                                                                                                                                                                                               | BER 10, 2018<br>LL #: MND 01 MHS<br>47 051 0                                                                                                 |                                                        |
| IINIMUM DEGREE<br>F ACCURACY: 1/2500<br>ROVEN SOURCE U.S.G.S. MONUMENT<br>F ELEVATION: H 138: 630.58'<br>+) DENOTES LOCATION OF<br>VELL ON UNITED STATES<br>'OPOGRAPHIC MAPS<br>VVDEP<br>OFFICE OF OIL & GAS<br>01 57TH STREET<br>CHARLESTON, WV 25304<br>Vell Type: Oil Wa                                                                                                                                                                                                                                                                                                                                                                                                                                                                                                                                                                                                                                                                                                                                                                                                                                                                                                                                                                                                                                                                                                                                                                                                                                                                                                                                                                                                                                                                                                                                                                                                                                                                                                                                                                                                                                                                                                                                                                                                                                                                                                                                                                                                                                    | ACREAGE: 12766 L.L.S.                                                                                                                                                                                                                                                                                                                                                                                                                                                                                                                                                                                                                          | CONTRACTORS NO.  DATE: SEPTEMI OPERATOR'S WEI API WELL # S ON Deep Shallow 1150.00'  POWHATAN POINT, W. VAJOH 26.99                                                                                                                                                                                                                                                                                                                                                                                                                                                                                                                                                                                                                                                                                                                                                                                                                                                 | STATE OF<br>PLATHSHAL ITT<br>BER 10, 2018<br>LL #: MND 01 MHS<br>47 051 0<br>STATE COUNTY<br>SHEET.                                          |                                                        |
| AINIMUM DEGREE<br>F ACCURACY: 1/2500<br>ROVEN SOURCE U.S.G.S. MONUMENT<br>F ELEVATION: H 138: 630.58'<br>+) DENOTES LOCATION OF<br>VELL ON UNITED STATES<br>'OPOGRAPHIC MAPS<br>VVDEP<br>OFFICE OF OIL & GAS<br>01 57TH STREET<br>CHARLESTON, WV 25304<br>Vell Type: OIL OIL WA<br>X Gas Lia<br>WATERSHED: SHORT CREEK-OHIO RIVER<br>OUNTY/DISTRICT: MARSHALL / CLAY<br>CONSOLIDATION COAL<br>URFACE OWNER: MURRAY ENERGY<br>ML & GAS ROYALTY OWNER: CNX GAS COM                                                                                                                                                                                                                                                                                                                                                                                                                                                                                                                                                                                                                                                                                                                                                                                                                                                                                                                                                                                                                                                                                                                                                                                                                                                                                                                                                                                                                                                                                                                                                                                                                                                                                                                                                                                                                                                                                                                                                                                                                                               | R.P.E.: 18766 L.L.S.                                                                                                                                                                                                                                                                                                                                                                                                                                                                                                                                                                                                                           | CONTE: SEPTEMI<br>OPERATOR'S WEI<br>API WELL #S<br>ON Deep<br>X Shallow<br>1150.00'<br>: POWHATAN POINT, W. VA./OF<br>26.99<br>FRACTURE OR STIMULATE X                                                                                                                                                                                                                                                                                                                                                                                                                                                                                                                                                                                                                                                                                                                                                                                                              | STATE OF<br>PLAUB SEAL INF<br>BER 10, 2018<br>LLL #: MND 01 MHS<br>47 051 0<br>STATE COUNTY<br>SHEET.<br>410<br>11/0<br>11/0<br>11/0<br>11/0 | 2OF                                                    |