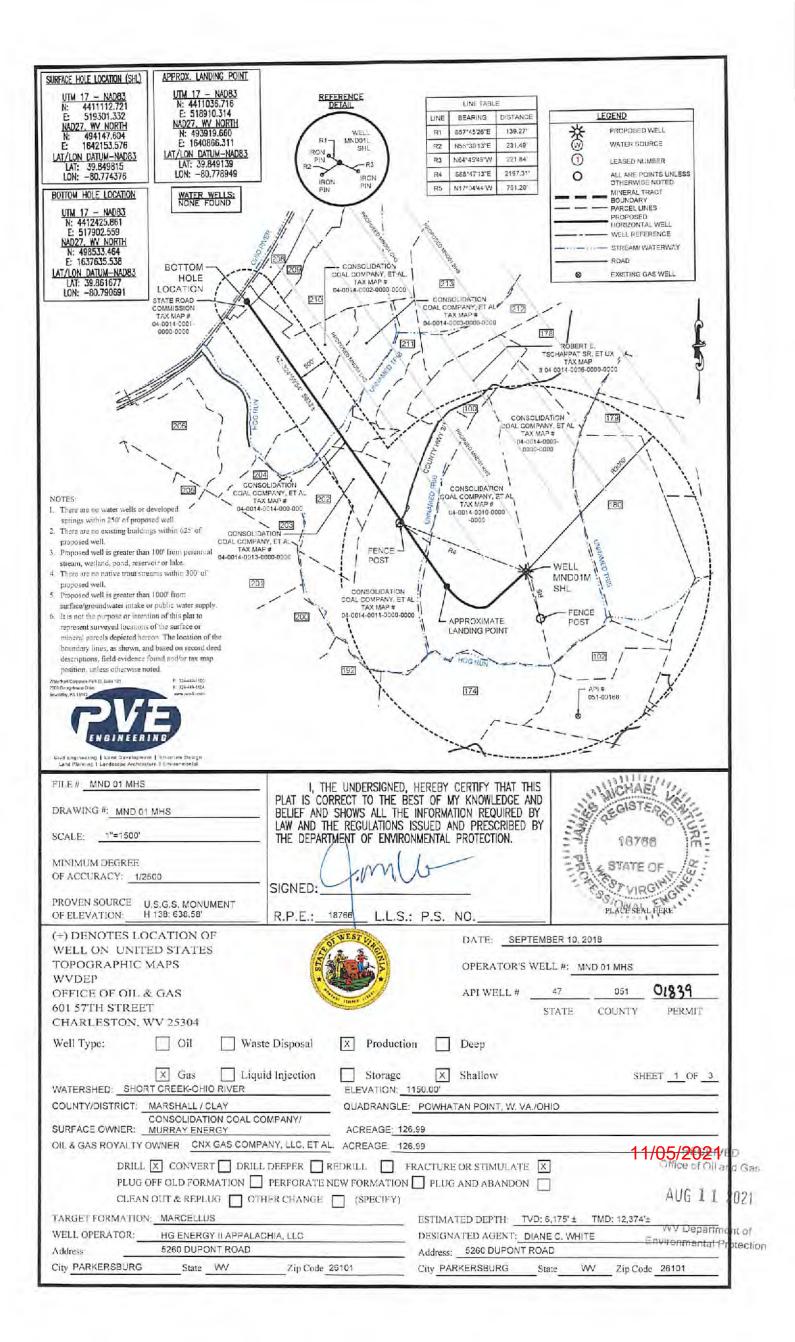

|                                                                                                                                                                                                                                                                                                                                                                                                                                                                                                                                                                                                                                                                                                                                                                                                                                                                                                                                                                                                                                                                                                                                                                                                                                                                                                                                                                                                                                                                                                                                                                                                                                                                                                                                                                                                                                                                                                                                                                                                                                                                                                                                                                                                                                                                                                                                                                                                                                                                                                                | Well is located on topo map                                                                                                                                                                                                                                                                                                                                                                                                                                                                                                                                                                                                                    | 4,853 feet south of                                                                                                                                                                                                                                                                                                                                                                                                                                                                                                                                                                                                                                                                                                                                                                                                                                                                                                                                                 | Latitude: 39° 52                                                                                                                             | ' 30"                                                  |
|----------------------------------------------------------------------------------------------------------------------------------------------------------------------------------------------------------------------------------------------------------------------------------------------------------------------------------------------------------------------------------------------------------------------------------------------------------------------------------------------------------------------------------------------------------------------------------------------------------------------------------------------------------------------------------------------------------------------------------------------------------------------------------------------------------------------------------------------------------------------------------------------------------------------------------------------------------------------------------------------------------------------------------------------------------------------------------------------------------------------------------------------------------------------------------------------------------------------------------------------------------------------------------------------------------------------------------------------------------------------------------------------------------------------------------------------------------------------------------------------------------------------------------------------------------------------------------------------------------------------------------------------------------------------------------------------------------------------------------------------------------------------------------------------------------------------------------------------------------------------------------------------------------------------------------------------------------------------------------------------------------------------------------------------------------------------------------------------------------------------------------------------------------------------------------------------------------------------------------------------------------------------------------------------------------------------------------------------------------------------------------------------------------------------------------------------------------------------------------------------------------------|------------------------------------------------------------------------------------------------------------------------------------------------------------------------------------------------------------------------------------------------------------------------------------------------------------------------------------------------------------------------------------------------------------------------------------------------------------------------------------------------------------------------------------------------------------------------------------------------------------------------------------------------|---------------------------------------------------------------------------------------------------------------------------------------------------------------------------------------------------------------------------------------------------------------------------------------------------------------------------------------------------------------------------------------------------------------------------------------------------------------------------------------------------------------------------------------------------------------------------------------------------------------------------------------------------------------------------------------------------------------------------------------------------------------------------------------------------------------------------------------------------------------------------------------------------------------------------------------------------------------------|----------------------------------------------------------------------------------------------------------------------------------------------|--------------------------------------------------------|
| Well                                                                                                                                                                                                                                                                                                                                                                                                                                                                                                                                                                                                                                                                                                                                                                                                                                                                                                                                                                                                                                                                                                                                                                                                                                                                                                                                                                                                                                                                                                                                                                                                                                                                                                                                                                                                                                                                                                                                                                                                                                                                                                                                                                                                                                                                                                                                                                                                                                                                                                           | is located on topo map 9.17                                                                                                                                                                                                                                                                                                                                                                                                                                                                                                                                                                                                                    | 3 feet south of Latitud                                                                                                                                                                                                                                                                                                                                                                                                                                                                                                                                                                                                                                                                                                                                                                                                                                                                                                                                             | le: 39" 52' 30"                                                                                                                              | - 5                                                    |
|                                                                                                                                                                                                                                                                                                                                                                                                                                                                                                                                                                                                                                                                                                                                                                                                                                                                                                                                                                                                                                                                                                                                                                                                                                                                                                                                                                                                                                                                                                                                                                                                                                                                                                                                                                                                                                                                                                                                                                                                                                                                                                                                                                                                                                                                                                                                                                                                                                                                                                                |                                                                                                                                                                                                                                                                                                                                                                                                                                                                                                                                                                                                                                                |                                                                                                                                                                                                                                                                                                                                                                                                                                                                                                                                                                                                                                                                                                                                                                                                                                                                                                                                                                     |                                                                                                                                              | Well is located on topo map<br>Well is located on topo |
| 100<br>102<br>174<br>178<br>190<br>190<br>192<br>201<br>201<br>201<br>202<br>202<br>202<br>202<br>202<br>202<br>20                                                                                                                                                                                                                                                                                                                                                                                                                                                                                                                                                                                                                                                                                                                                                                                                                                                                                                                                                                                                                                                                                                                                                                                                                                                                                                                                                                                                                                                                                                                                                                                                                                                                                                                                                                                                                                                                                                                                                                                                                                                                                                                                                                                                                                                                                                                                                                                             | CHAPLIN RALPH & ELLA<br>GRAY ROBERT WILLIAM - LIFE<br>RINE WENDELL B. S. CAROLYN S.<br>ESTEP EUGENE C. & ELIZABETH A<br>CONSOLIDATION COAL COMPANY, ET AL.<br>CONSOLIDATION COAL COMPANY, ET AL.<br>STATE ROAD COMMISSION<br>WU DEPT, OF HIGHWAYS<br>MADENS FAULJ & JULIE D.<br>BARLOW EDISON A. ET UX.<br>LICKSON FRAMKIND M. | TAX MAP NO. 04-0214-0006-0001-0000<br>TAX MAP NO. 05-0002-0018-0000-0000<br>TAX MAP NO. 05-0002-0006-0000 0000<br>TAX MAP NO. 04-0014-0007-0000-0000<br>TAX MAP NO. 04-0014-0008-0000-0000<br>TAX MAP NO. 04-0014-0008-0000-0000<br>TAX MAP NO. 05-0002-0000-0000-0000<br>TAX MAP NO. 05-0002-0000-0000-0000<br>TAX MAP NO. 05-0001-0000-0000<br>TAX MAP NO. 05-0001-0000-0000<br>TAX MAP NO. 05-0001-0006-0001-0000<br>TAX MAP NO. 05-0001-0006-0001-0000<br>TAX MAP NO. 05-0001-0006-0000-0000<br>TAX MAP NO. 05-0001-0006-0000-0000<br>TAX MAP NO. 05-0001-0006-0000-0000<br>TAX MAP NO. 05-0001-0006-0000<br>TAX MAP NO. 04-0007-0015-0000-0000<br>TAX MAP NO. 04-0007-0015-0000-0000<br>TAX MAP NO. 04-0007-0015-0000-0000<br>TAX MAP NO. 04-0007-0015-0000-0000<br>TAX MAP NO. 04-0007-0014-0000-0000<br>TAX MAP NO. 04-0007-0013-0000-0000<br>TAX MAP NO. 04-0007-0013-0000-0000<br>TAX MAP NO. 04-0007-0013-0000-0000<br>TAX MAP NO. 04-0007-0013-0000-0000 |                                                                                                                                              | 11,423 feet v<br>map 6,844                             |
| LEGEND<br>BOTTOM HOLE LOCATION<br>TOP HOLE LOCATION<br>PROPOSED WELL<br>W WATER SOURCE<br>1 LEASED NUMBER                                                                                                                                                                                                                                                                                                                                                                                                                                                                                                                                                                                                                                                                                                                                                                                                                                                                                                                                                                                                                                                                                                                                                                                                                                                                                                                                                                                                                                                                                                                                                                                                                                                                                                                                                                                                                                                                                                                                                                                                                                                                                                                                                                                                                                                                                                                                                                                                      | f                                                                                                                                                                                                                                                                                                                                                                                                                                                                                                                                                                                                                                              | Ŧ                                                                                                                                                                                                                                                                                                                                                                                                                                                                                                                                                                                                                                                                                                                                                                                                                                                                                                                                                                   |                                                                                                                                              | 80° 41                                                 |
| O ALL ARE POINTS UNLESS                                                                                                                                                                                                                                                                                                                                                                                                                                                                                                                                                                                                                                                                                                                                                                                                                                                                                                                                                                                                                                                                                                                                                                                                                                                                                                                                                                                                                                                                                                                                                                                                                                                                                                                                                                                                                                                                                                                                                                                                                                                                                                                                                                                                                                                                                                                                                                                                                                                                                        | <ol> <li>HG ENERGY APPALACHIA, LLC.</li> <li>HG ENERGY APPALACHIA, LLC.</li> <li>ROBERT E. TSCHAPPAT SR. ET UX</li> <li>HG ENERGY APPALACHIA, LLC.</li> <li>DAVID C. WHITE</li> <li>HG ENERGY APPALACHIA, LLC.</li> <li>HG ENERGY APPALACHIA, LLC.</li> <li>ESTATE OF NELLIE RAMSEY DOWER ET</li> <li>HG ENERGY APPALACHIA, LLC.</li> </ol>                                                                                                                                                    | <ul> <li>TAX MAP NO. 04-14, PARCEL 10</li> <li>TAX MAP NO. 04-14, PARCEL 09</li> <li>TAX MAP NO. 04-14, PARCEL 06</li> <li>TAX MAP NO. 04-14, PARCEL 11</li> <li>TAX MAP NO. 04-14, PARCEL 13</li> <li>TAX MAP NO. 04-14, PARCEL 12</li> <li>TAX MAP NO. 04-14, PARCEL 14</li> <li>AL</li> <li>TAX MAP NO. 04-14, PARCEL 04</li> <li>TAX MAP NO. 04-14, PARCEL 03</li> <li>TAX MAP NO. 04-04, PARCEL 02</li> <li>TAX MAP NO. 04-07, PARCEL 14</li> </ul>                                                                                                                                                                                                                                                                                                                                                                                                                                                                                                            |                                                                                                                                              | 5' 00"<br>80° 45' 00"                                  |
| P FA 1410<br>P FA 1511<br>P FA 1511<br>P FA 1511<br>P FA 1511<br>P FA 1512<br>P FA 1512 | 13 NYLAJ BELL<br>13 NYLAJ. BELL                                                                                                                                                                                                                                                                                                                                                                                                                                                                                                                                                                                                                | TAX MAP NO. 04-07, PARCEL 15<br>TAX MAP NO. 04-07, PARCEL 16                                                                                                                                                                                                                                                                                                                                                                                                                                                                                                                                                                                                                                                                                                                                                                                                                                                                                                        |                                                                                                                                              |                                                        |
| LE #                                                                                                                                                                                                                                                                                                                                                                                                                                                                                                                                                                                                                                                                                                                                                                                                                                                                                                                                                                                                                                                                                                                                                                                                                                                                                                                                                                                                                                                                                                                                                                                                                                                                                                                                                                                                                                                                                                                                                                                                                                                                                                                                                                                                                                                                                                                                                                                                                                                                                                           | _ I BELIEF AND SHOWS ALL THE                                                                                                                                                                                                                                                                                                                                                                                                                                                                                                                                                                                                                   | HEREBY CERTIFY THAT THIS<br>HEST OF MY KNOWLEDGE AND<br>INFORMATION REQUIRED BY<br>ISSUED AND PRESCRIBED BY                                                                                                                                                                                                                                                                                                                                                                                                                                                                                                                                                                                                                                                                                                                                                                                                                                                         | A CONTERE                                                                                                                                    | A A A A A A A A A A A A A A A A A A A                  |
| INIMUM DEGREE                                                                                                                                                                                                                                                                                                                                                                                                                                                                                                                                                                                                                                                                                                                                                                                                                                                                                                                                                                                                                                                                                                                                                                                                                                                                                                                                                                                                                                                                                                                                                                                                                                                                                                                                                                                                                                                                                                                                                                                                                                                                                                                                                                                                                                                                                                                                                                                                                                                                                                  | Com                                                                                                                                                                                                                                                                                                                                                                                                                                                                                                                                                                                                                                            | JUMENTAL PROTECTION.                                                                                                                                                                                                                                                                                                                                                                                                                                                                                                                                                                                                                                                                                                                                                                                                                                                                                                                                                | TATE OF                                                                                                                                      | RE 833                                                 |
| IINIMUM DEGREE<br>F ACCURACY: <u>1/2500</u><br>ROVEN SOURCE U.S.G.S. MONUMENT                                                                                                                                                                                                                                                                                                                                                                                                                                                                                                                                                                                                                                                                                                                                                                                                                                                                                                                                                                                                                                                                                                                                                                                                                                                                                                                                                                                                                                                                                                                                                                                                                                                                                                                                                                                                                                                                                                                                                                                                                                                                                                                                                                                                                                                                                                                                                                                                                                  | SIGNED:                                                                                                                                                                                                                                                                                                                                                                                                                                                                                                                                                                                                                                        | P.S. NO.                                                                                                                                                                                                                                                                                                                                                                                                                                                                                                                                                                                                                                                                                                                                                                                                                                                                                                                                                            | STATE OF                                                                                                                                     | RE 833                                                 |
| INIMUM DEGREE<br>F ACCURACY: 1/2500<br>ROVEN SOURCE U.S.G.S. MONUMENT<br>F ELEVATION: H 138: 638.58'<br>+) DENOTES LOCATION OF<br>VELL ON UNITED STATES<br>YOPOGRAPHIC MAPS<br>YVDEP<br>OFFICE OF OIL & GAS                                                                                                                                                                                                                                                                                                                                                                                                                                                                                                                                                                                                                                                                                                                                                                                                                                                                                                                                                                                                                                                                                                                                                                                                                                                                                                                                                                                                                                                                                                                                                                                                                                                                                                                                                                                                                                                                                                                                                                                                                                                                                                                                                                                                                                                                                                    |                                                                                                                                                                                                                                                                                                                                                                                                                                                                                                                                                                                                                                                | .: P.S. NO<br>DATE: <u>SEPTEM</u><br>OPERATOR'S WEI<br>API WELL #                                                                                                                                                                                                                                                                                                                                                                                                                                                                                                                                                                                                                                                                                                                                                                                                                                                                                                   | BER 10, 2018                                                                                                                                 | (839<br>PERMIT                                         |
| INIMUM DEGREE<br>F ACCURACY: 1/2500<br>ROVEN SOURCE U.S.G.S. MONUMENT<br>F ELEVATION: H 138: 638.58'<br>-) DENOTES LOCATION OF<br>VELL ON UNITED STATES<br>OPOGRAPHIC MAPS<br>VVDEP<br>OFFICE OF OIL & GAS<br>01 57TH STREET<br>HARLESTON, WV 25304                                                                                                                                                                                                                                                                                                                                                                                                                                                                                                                                                                                                                                                                                                                                                                                                                                                                                                                                                                                                                                                                                                                                                                                                                                                                                                                                                                                                                                                                                                                                                                                                                                                                                                                                                                                                                                                                                                                                                                                                                                                                                                                                                                                                                                                            |                                                                                                                                                                                                                                                                                                                                                                                                                                                                                                                                                                                                                                                | : P.S. NO<br>DATE: <u>SEPTEM</u><br>OPERATOR'S WEI<br>API WELL #<br>S                                                                                                                                                                                                                                                                                                                                                                                                                                                                                                                                                                                                                                                                                                                                                                                                                                                                                               | BER 10, 2018<br>LL #: MND 01 MHS<br>47 051 0                                                                                                 |                                                        |
| IINIMUM DEGREE<br>F ACCURACY: 1/2500<br>ROVEN SOURCE U.S.G.S. MONUMENT<br>F ELEVATION: H 138: 630.58'<br>+) DENOTES LOCATION OF<br>VELL ON UNITED STATES<br>'OPOGRAPHIC MAPS<br>VVDEP<br>OFFICE OF OIL & GAS<br>01 57TH STREET<br>CHARLESTON, WV 25304<br>Vell Type: Oil Wa                                                                                                                                                                                                                                                                                                                                                                                                                                                                                                                                                                                                                                                                                                                                                                                                                                                                                                                                                                                                                                                                                                                                                                                                                                                                                                                                                                                                                                                                                                                                                                                                                                                                                                                                                                                                                                                                                                                                                                                                                                                                                                                                                                                                                                    | ACREAGE: 12766 L.L.S.                                                                                                                                                                                                                                                                                                                                                                                                                                                                                                                                                                                                                          | CONTRACTORS NO.  DATE: SEPTEMI OPERATOR'S WEI API WELL # S ON Deep Shallow 1150.00'  POWHATAN POINT, W. VAJOH 26.99                                                                                                                                                                                                                                                                                                                                                                                                                                                                                                                                                                                                                                                                                                                                                                                                                                                 | STATE OF<br>PLATHSHAL ITT<br>BER 10, 2018<br>LL #: MND 01 MHS<br>47 051 0<br>STATE COUNTY<br>SHEET.                                          |                                                        |
| AINIMUM DEGREE<br>F ACCURACY: 1/2500<br>ROVEN SOURCE U.S.G.S. MONUMENT<br>F ELEVATION: H 138: 630.58'<br>+) DENOTES LOCATION OF<br>VELL ON UNITED STATES<br>'OPOGRAPHIC MAPS<br>VVDEP<br>OFFICE OF OIL & GAS<br>01 57TH STREET<br>CHARLESTON, WV 25304<br>Vell Type: OIL OIL WA<br>X Gas Lia<br>WATERSHED: SHORT CREEK-OHIO RIVER<br>OUNTY/DISTRICT: MARSHALL / CLAY<br>CONSOLIDATION COAL<br>URFACE OWNER: MURRAY ENERGY<br>ML & GAS ROYALTY OWNER: CNX GAS COM                                                                                                                                                                                                                                                                                                                                                                                                                                                                                                                                                                                                                                                                                                                                                                                                                                                                                                                                                                                                                                                                                                                                                                                                                                                                                                                                                                                                                                                                                                                                                                                                                                                                                                                                                                                                                                                                                                                                                                                                                                               | R.P.E.: 18766 L.L.S.                                                                                                                                                                                                                                                                                                                                                                                                                                                                                                                                                                                                                           | CONTE: SEPTEMI<br>OPERATOR'S WEI<br>API WELL #S<br>ON Deep<br>X Shallow<br>1150.00'<br>: POWHATAN POINT, W. VA./OF<br>26.99<br>FRACTURE OR STIMULATE X                                                                                                                                                                                                                                                                                                                                                                                                                                                                                                                                                                                                                                                                                                                                                                                                              | STATE OF<br>PLAUB SEAL INF<br>BER 10, 2018<br>LLL #: MND 01 MHS<br>47 051 0<br>STATE COUNTY<br>SHEET.<br>410<br>11/0<br>11/0<br>11/0<br>11/0 | 2OF                                                    |