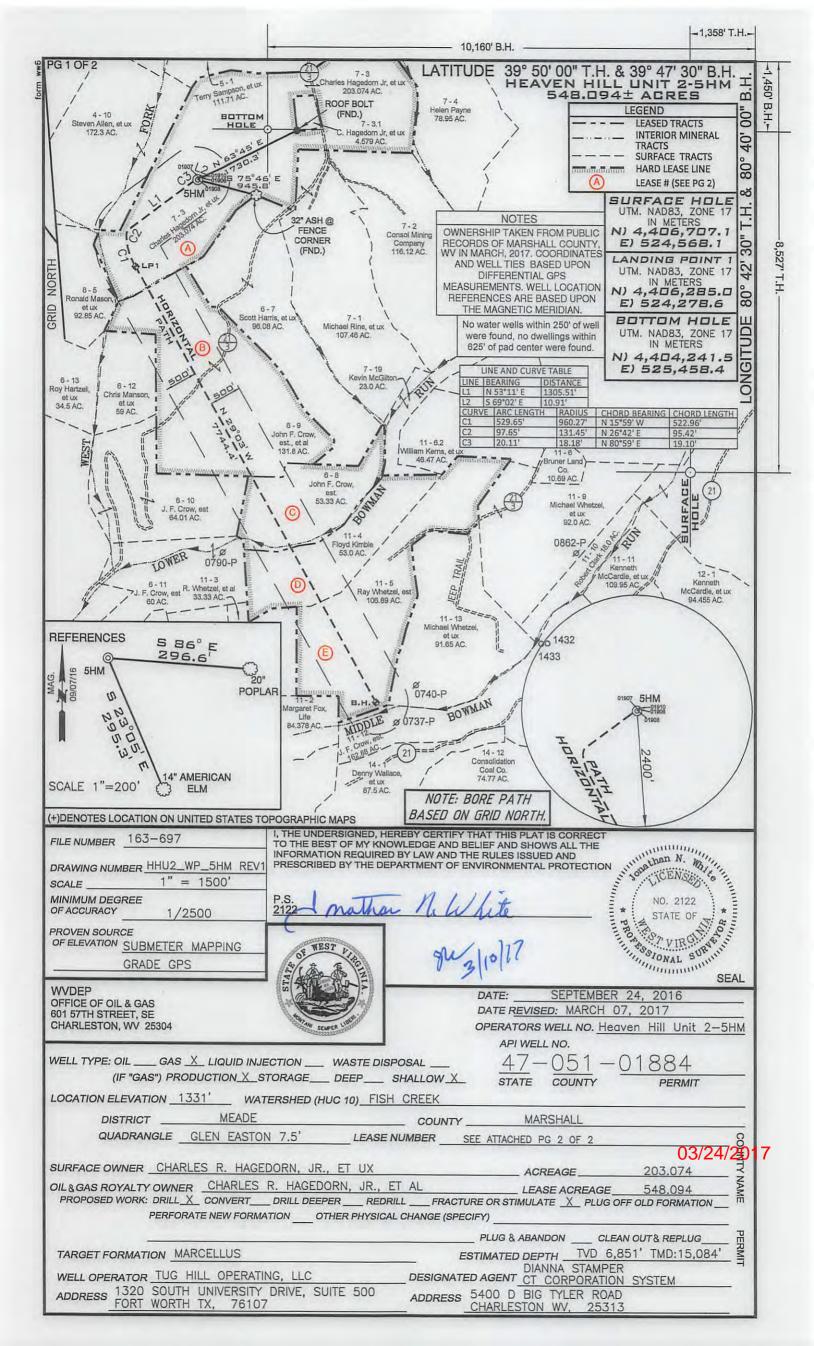

### STATE OF WEST VIRGINIA DEPARTMENT OF ENVIRONMENTAL PROTECTION, OFFICE OF OIL AND GAS WELL WORK PERMIT APPLICATION

| 1) Well Operator: Tug Hill Op                                                                                    | perating, LLC                                                                                                   | 494510851                | Marshall             | Meade            | Glen Easton 7.5'          |
|------------------------------------------------------------------------------------------------------------------|-----------------------------------------------------------------------------------------------------------------|--------------------------|----------------------|------------------|---------------------------|
| · · ·                                                                                                            |                                                                                                                 | Operator ID              | County               | District         | Quadrangle                |
| 2) Operator's Well Number: He                                                                                    | eaven Hill Unit                                                                                                 | 2-5HM Well Pa            | ad Name: Hea         | aven Hill Uni    | t 2                       |
| 3) Farm Name/Surface Owner:                                                                                      | Charles R. Hagedor                                                                                              | n, Jr., et ux Public Ro  | ad Access: BI        | ake Ridge F      | Rd (Co. Rt. 21/3)         |
| 4) Elevation, current ground:                                                                                    | 1350'                                                                                                           | Elevation, proposed      | l post-construc      | tion: 1331'      |                           |
| 5) Well Type (a) Gas X<br>Other                                                                                  | Oil _                                                                                                           | Une                      | lerground Stor       | age              |                           |
| (b)If Gas Sha                                                                                                    | allow <u>x</u>                                                                                                  | Deep                     |                      |                  |                           |
| And the second | rizontal X                                                                                                      |                          | 1                    | n 3/1            | 0 (17                     |
| 6) Existing Pad: Yes or No No                                                                                    |                                                                                                                 |                          | -                    |                  |                           |
| 7) Proposed Target Formation(s                                                                                   |                                                                                                                 | 1                        |                      |                  | of opprove 2000 and       |
| Marcellus is the target formation                                                                                | at a depth of 66                                                                                                | 39' - 6751', thickness   | of 52' and anticip   | bated pressure   | e of approx. 3800 psi     |
| 8) Proposed Total Vertical Dept                                                                                  | th: 6,851'                                                                                                      |                          |                      |                  |                           |
| 9) Formation at Total Vertical D                                                                                 | Depth: Onondo                                                                                                   | oga                      |                      |                  |                           |
| 10) Proposed Total Measured D                                                                                    | epth: 15,084                                                                                                    | de .                     |                      |                  |                           |
| 11) Proposed Horizontal Leg Le                                                                                   | ength: 7,745'                                                                                                   |                          |                      |                  |                           |
| 12) Approximate Fresh Water S                                                                                    | trata Depths:                                                                                                   | 70', 1066'               | _                    |                  |                           |
| 13) Method to Determine Fresh                                                                                    | Water Depths:                                                                                                   | Offset well reports or r | noticeable flow at t | he flowline or w | hen need to start soaping |
| 14) Approximate Saltwater Dep                                                                                    | ths: 2167'                                                                                                      |                          |                      | _                |                           |
| 15) Approximate Coal Seam De                                                                                     | pths: Sewickly                                                                                                  | / Coal - 969' and F      | ittsburgh Coa        | al - 1059'       |                           |
| 16) Approximate Depth to Possi                                                                                   | ible Void (coal i                                                                                               | mine, karst, other):     | None anticipa        | ated             |                           |
| 17) Does Proposed well location directly overlying or adjacent to                                                |                                                                                                                 | N N                      | N                    | 0                |                           |
| (a) If Yes, provide Mine Info:                                                                                   | Name: Ma                                                                                                        | rshall County Coa        | I Co. / Marsha       | all County M     | ine                       |
|                                                                                                                  | the second se | 59' TVD and 300' s       | subsea level         |                  |                           |
|                                                                                                                  | Seam: Pitt                                                                                                      | sburgh #8                |                      |                  |                           |
|                                                                                                                  | Owner: Mu                                                                                                       | rray Energy / Cons       | solidated Coa        | I Co.            |                           |