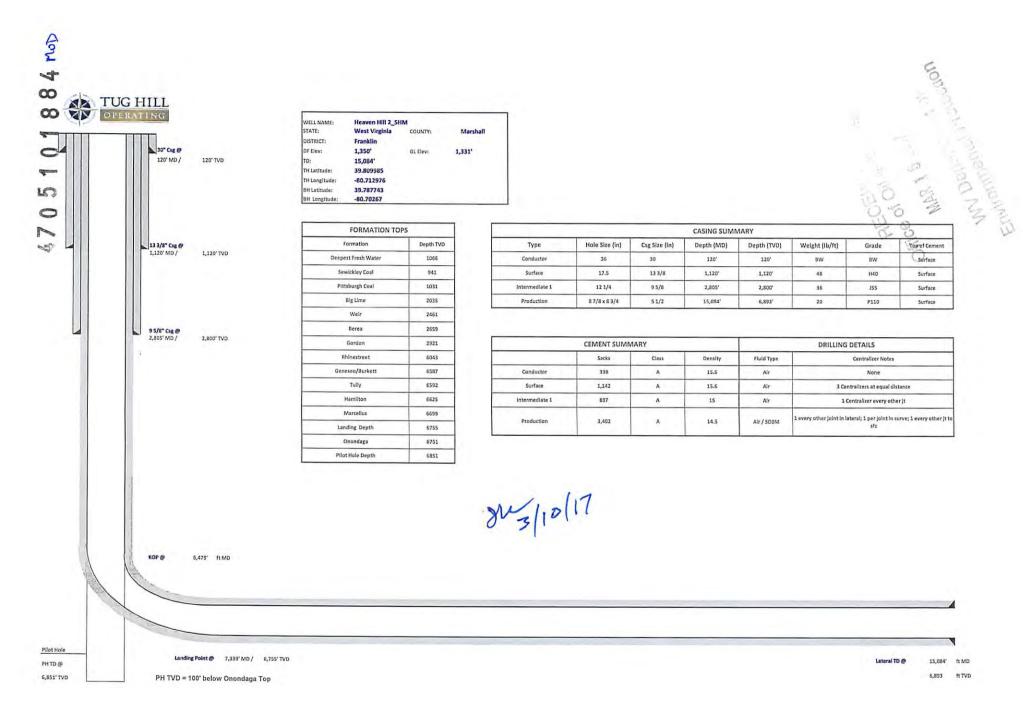

### CASING AND TUBING PROGRAM

| ТҮРЕ         | <u>Size</u><br>(in) | <u>New</u><br><u>or</u><br><u>Used</u> | Grade | <u>Weight per ft.</u><br>(lb/ft) | <u>FOOTAGE: For</u><br><u>Drilling (ft)</u> | INTERVALS:<br>Left in Well<br>(ft) | <u>CEMENT:</u><br><u>Fill-up</u><br>(Cu. Ft.)/CTS |
|--------------|---------------------|----------------------------------------|-------|----------------------------------|---------------------------------------------|------------------------------------|---------------------------------------------------|
| Conductor    | 30"                 | NEW                                    | BW    | BW                               | 125'                                        | 120'                               | 259FT^3(CTS)                                      |
| Fresh Water  | 13 3/8"             | NEW                                    | H40   | 48#                              | 1,130'                                      | 1,120'                             | 1128ft^3(CTS)                                     |
| Coal         | 13 3/8"             | NEW                                    | H40   | 48#                              | 1,130'                                      | 1,120'                             | 1128ft^3(CTS)                                     |
| Intermediate | 9 5/8"              | NEW                                    | J55   | 36#                              | 2,815'                                      | 2,805'                             | 919ft^3(CTS)                                      |
| Production   | 5 1/2"              | NEW                                    | P110  | 20#                              | 15,084'                                     | 15,084'                            | 3856ft^3(CTS)                                     |
| Tubing       | 2 3/8"              | NEW                                    | N80   | 4.7#                             |                                             | 6,536'                             |                                                   |
| Liners       | N/A                 |                                        |       |                                  |                                             |                                    |                                                   |

Ju 3/10/17

| ТҮРЕ         | Size (in) | <u>Wellbore</u><br>Diameter (in) | <u>Wall</u><br><u>Thickness</u><br><u>(in)</u> | <u>Burst Pressure</u><br>(psi) | Anticipated<br>Max. Internal<br>Pressure (psi) | <u>Cement</u><br><u>Type</u> | <u>Cement</u><br><u>Yield</u><br>(cu. ft./k) |
|--------------|-----------|----------------------------------|------------------------------------------------|--------------------------------|------------------------------------------------|------------------------------|----------------------------------------------|
| Conductor    | 30"       | 36"                              | 1.0                                            | 2,333                          | 1,866                                          | CLASS A                      | 1.2                                          |
| Fresh Water  | 13 3/8"   | 17 1/2"                          | .33                                            | 1,730                          | 1,384                                          | SEE #24                      | 1.2                                          |
| Coal         | 13 3/8"   | 17 1/2"                          | .33                                            | 1,730                          | 1,384                                          | SEE#24                       | 1.2                                          |
| Intermediate | 9 5/8"    | 12 1/4"                          | .352                                           | 3,520                          | 2,816                                          | SEE#24                       | 1.33                                         |
| Production   | 5 1/2"    | 8 7/8_8 3/4                      | .361                                           | 12,640                         | 10,112                                         | SEE#24                       | 1.17/1.19                                    |
| Tubing       | 2 3/8"    |                                  | .19                                            | 11,200                         | 8960                                           |                              |                                              |
| Liners       | N/A       |                                  |                                                |                                |                                                |                              |                                              |

WW-6B (10/14)

su 3/10/17

19) Describe proposed well work, including the drilling and plugging back of any pilot hole:

Drill through the Marcellus and TD Pilot Hole 100' into the Onondaga. Log vertical section and run a solid cement plug back to proposed KOP. Drill curve and lateral per proposed well plan, run and cement production casing. Perform CBL from 60 deg to surface, make cleanout run, and stimulate.

Will run 3 centralizers on surface casing at equal distance. Intermediate will have 1 centralizer every other joint. Production casing will have one centralizer every other joint in lateral, one centralizer every joint through curve, one centralizer every other joint to surface.