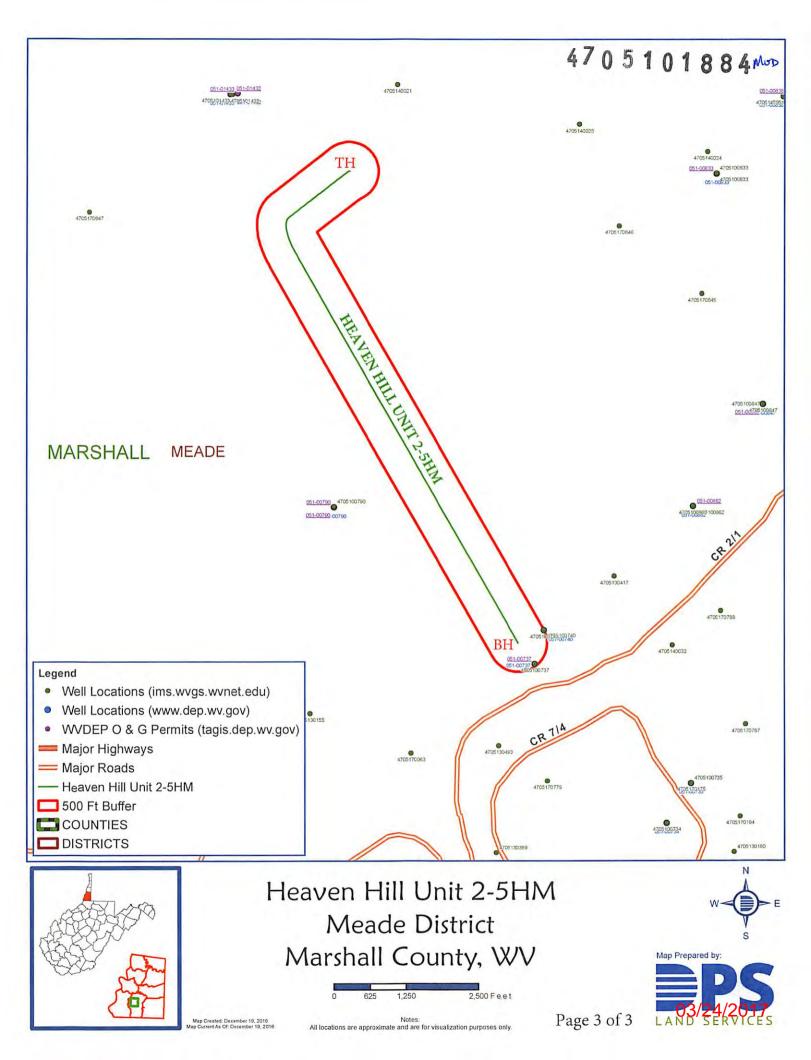

Promoting a healthy environment.

4705101884 Mil

Page 1 of 3 03/24/2017

API NO. 47-051 - 01884

OPERATOR WELL NO. Heaven Hill Unit 2-5HM Well Pad Name: Heaven Hill Unit 2