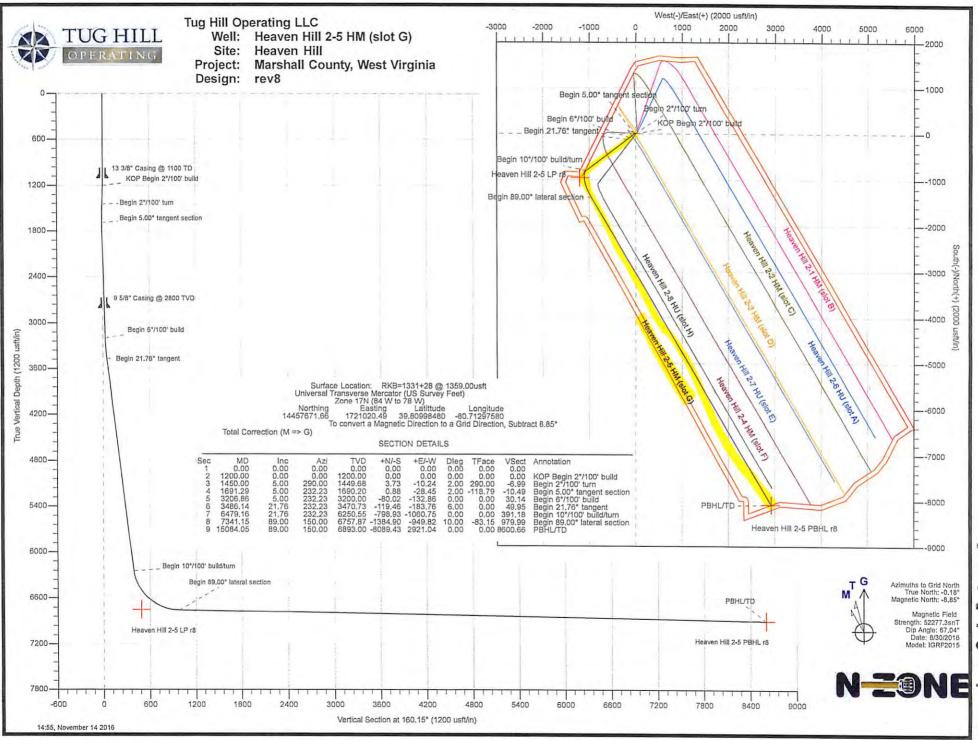

## 4705101884

| Database:<br>Company:<br>Project:<br>Site:<br>Well:<br>Wellbore:<br>Design: | Tug H<br>Mars<br>Heav<br>Heav | ul2216dt<br>Hill Operating L<br>hall County, W<br>ren Hill<br>ren Hill 2-5 HM<br>nal Hole | est Virginia                      |                    | TVD Refe<br>MD Refe<br>North Re | rence:                                      |                                         | Well Heaven Hil<br>RKB=1331+28 (<br>RKB=1331+28 (<br>Grid<br>Minimum Curvat | @ 1359.00us<br>@ 1359.00us | ft                                    |
|-----------------------------------------------------------------------------|-------------------------------|-------------------------------------------------------------------------------------------|-----------------------------------|--------------------|---------------------------------|---------------------------------------------|-----------------------------------------|-----------------------------------------------------------------------------|----------------------------|---------------------------------------|
| Project                                                                     | Marsh                         | all County, We                                                                            | st Virginia                       |                    |                                 |                                             |                                         | - Miner M                                                                   |                            | and the last                          |
| Map System:<br>Geo Datum:<br>Map Zone:                                      | NAD83                         | al Transverse I<br>West Virginia -<br>'N (84 W to 78                                      |                                   | urvey Feet)        | System Da                       | atum:                                       | м                                       | ean Sea Level                                                               |                            |                                       |
| Site                                                                        | Heave                         | n Hill                                                                                    |                                   |                    |                                 |                                             |                                         |                                                                             |                            |                                       |
| Site Position:<br>From:<br>Position Uncert                                  |                               | /Long<br>0.0                                                                              | North<br>Eastir<br>00 usft Slot R |                    |                                 | 7,660.30 usft<br>0,974.97 usft<br>13-3/16 " | Latitude:<br>Longitude:<br>Grid Converg | jence:                                                                      |                            | 39.80995400<br>-80.71313800<br>0.18 ° |
| Well                                                                        | Heaver                        | n Hill 2-5 HM (s                                                                          | slot G)                           |                    | 1.14.15                         |                                             | 1.00                                    |                                                                             |                            |                                       |
| Well Position                                                               | +N/-S<br>+E/-W                |                                                                                           |                                   | orthing:<br>sting: |                                 | 14,457,671.66<br>1,721,020.48               |                                         | itude:<br>ngitude:                                                          |                            | 39.80998480<br>-80.71297580           |
| Position Uncert                                                             | tainty                        | 0                                                                                         | 0.00 usft W                       | ellhead Elevati    | on:                             |                                             | Gro                                     | ound Level:                                                                 |                            | 1,331.00 usft                         |
| Wellbore                                                                    | Origin                        | al Hole                                                                                   |                                   |                    | 1000                            |                                             |                                         |                                                                             |                            |                                       |
| Magnetics                                                                   | Ма                            | odel Name                                                                                 | Sampl                             | e Date             | Declina<br>(°)                  |                                             | Dip A<br>('                             | Angle<br>°)                                                                 |                            | Strength<br>InT)                      |
|                                                                             |                               | IGRF2015                                                                                  | 1                                 | 8/30/2016          |                                 | -8.66                                       |                                         | 67.04                                                                       |                            | 52,277                                |
| Design                                                                      | rev8                          | 1                                                                                         |                                   |                    |                                 |                                             |                                         |                                                                             |                            |                                       |
| Audit Notes:                                                                |                               |                                                                                           |                                   |                    |                                 |                                             |                                         |                                                                             |                            |                                       |
| Version:                                                                    |                               |                                                                                           | Phase                             | e: P               | LAN                             | Tie                                         | On Depth:                               |                                                                             | 0.00                       |                                       |
| Vertical Section                                                            | 1:                            | I                                                                                         | Depth From (T\<br>(usft)          | /D)                | +N/-S<br>(usft)                 |                                             | :/-W<br>sft)                            |                                                                             | ection<br>(°)              |                                       |
|                                                                             |                               |                                                                                           | 0.00                              |                    | 0.00                            | 0.                                          | .00                                     | 16                                                                          | 0.15                       |                                       |
| Plan Sections                                                               | JE TO                         |                                                                                           |                                   |                    |                                 |                                             |                                         |                                                                             |                            |                                       |
| Measured<br>Depth<br>(usft)                                                 | Inclination<br>(°)            | Azimuth<br>(°)                                                                            | Vertical<br>Depth<br>(usft)       | +N/-S<br>(usft)    | +E/-W<br>(usft)                 | Dogleg<br>Rate<br>(°/100usft)               | Build<br>Rate<br>(°/100usft)            | Turn<br>Rate<br>(°/100usft)                                                 | TFO<br>(°)                 | Target                                |
| 0.00                                                                        | 0.00                          | 0.00                                                                                      | 0.00                              | 0.00               | 0.00                            | 0.00                                        | 0.00                                    | 0.00                                                                        | 0.00                       |                                       |
| 1,200.00                                                                    | 0.00                          | 0.00                                                                                      | 1,200.00                          | 0.00               | 0.00                            | 0.00                                        | 0.00                                    | 0.00                                                                        | 0.00                       |                                       |
| 1,450.00                                                                    | 5.00                          | 290.00                                                                                    | 1,449.68                          | 3.73               | -10.24                          | 2.00                                        | 2.00                                    | 0.00                                                                        | 290.00                     |                                       |
| 1,691.29                                                                    | 5.00                          | 232.23                                                                                    | 1,690.20                          | 0.88               | -28.45                          | 2.00                                        | 0.00                                    | -23.94                                                                      | -118.79                    |                                       |
| 3,206.86                                                                    | 5.00                          | 232.23                                                                                    | 3,200.00                          | -80.02             | -132.86                         | 0.00                                        | 0.00                                    | 0.00                                                                        | 0.00                       |                                       |
| 3,486.14                                                                    | 21.76                         | 232.23                                                                                    | 3,470.73                          | -119.46            | -183.76                         | 6.00                                        | 6.00                                    | 0.00                                                                        | 0.00                       |                                       |
| 6,479.17                                                                    | 21.76                         | 232.23                                                                                    | 6,250.55                          | -798.93            | -1,060.75                       | 0.00                                        | 0.00                                    | 0.00                                                                        | 0.00                       |                                       |
| 7,341.15                                                                    | 89.00                         | 150.00                                                                                    | 6,757.87                          | -1,384.90          | -949.82                         | 10.00                                       | 7.80                                    | -9.54                                                                       | -83.15                     |                                       |
|                                                                             | 89.00                         | 150.00                                                                                    | 6,893.00                          | -8,089.43          | 2,921.04                        | 0.00                                        | 0.00                                    | 0.00                                                                        |                            | Heaven Hill 2-5 PBHL                  |

Planning Report - Geographic

DB Jul2216dt Local Co-ordinate Reference: Well Heaven Hill 2-5 HM (slot G) Tug Hill Operating LLC TVD Reference: RKB=1331+28 @ 1359.00usft Marshall County, West Virginia MD Reference: RKB=1331+28 @ 1359.00usft Heaven Hill Grid North Reference: Heaven Hill 2-5 HM (slot G) Survey Calculation Method: Minimum Curvature Original Hole rev8