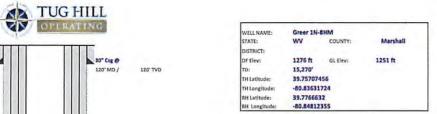

James A. Martin

Operator's Well Number: GREER 1N-8JIM Farm Name: PPG INDUSTRIES, INC.

U.S. WELL NUMBER: 47-051-01891-00-00

Horizontal 6A / New Drill

Date Issued: 1/20/2017

Promoting a healthy environment.

API Number: 51-01891

## STATE OF WEST VIRGINIA DEPARTMENT OF ENVIRONMENTAL PROTECTION, OFFICE OF OIL AND GAS WELL WORK PERMIT APPLICATION

| 1) Well Operator: Tu                            | g Hill Operating, LL                               | C       | 494510851             | Marshall             | Franklin         | Powhatan Point 7          |
|-------------------------------------------------|----------------------------------------------------|---------|-----------------------|----------------------|------------------|---------------------------|
|                                                 |                                                    |         | Operator ID           | County               | District         | Quadrangle                |
| 2) Operator's Well Nu                           | mber: Greer 1N-8HI                                 | M       | Well P                | ad Name: Gre         | er               |                           |
| 3) Farm Name/Surface                            | Owner: PPG Indus                                   | stries, | Inc. Public Ro        | oad Access: Wa       | aynes Ridge I    | Rd County Route 78        |
| 4) Elevation, current g                         | round: 1,276'                                      | Ele     | evation, propose      | d post-construc      | tion: 1,251'     |                           |
| 5) Well Type (a) Ga<br>Other                    | s <u>X</u> C                                       | oil     | Une                   | derground Stor       | age              |                           |
| (b)If (                                         | Gas Shallow X                                      |         | Deep                  |                      |                  |                           |
|                                                 | Horizontal X                                       |         |                       |                      | xu               | 10/27/16                  |
| 6) Existing Pad: Yes o                          | r No No                                            |         |                       |                      | r                | 101-1                     |
| 7) Proposed Target Fo<br>Marcellus is the targe | rmation(s), Depth(s),<br>t formation at a depth of |         |                       |                      |                  | e of approx. 3800 psi     |
| 8) Proposed Total Ver                           | tical Depth: 6,506'                                |         |                       |                      |                  |                           |
| 9) Formation at Total                           | Vertical Depth: Mar                                | cellus  |                       |                      |                  |                           |
| 10) Proposed Total Me                           | easured Depth: 15,2                                | 270'    |                       |                      |                  |                           |
| 11) Proposed Horizont                           | al Leg Length: 8,51                                | 13'     |                       |                      |                  |                           |
| 12) Approximate Fresh                           | n Water Strata Depths                              | i:      | 70', 860'             |                      |                  |                           |
| 13) Method to Determ                            |                                                    |         | ffset well reports or | noticeable flow at t | he flowline or w | hen need to start soaping |
| 14) Approximate Saltv                           |                                                    |         | 1 750 15              |                      |                  |                           |
| 15) Approximate Coal                            |                                                    |         |                       | G. Carlos            |                  |                           |
| <ol><li>16) Approximate Dept</li></ol>          | h to Possible Void (co                             | oal mir | ne, karst, other):    | None anticip         | ated             |                           |
| 17) Does Proposed we<br>directly overlying or a |                                                    |         | Yes                   | N                    | o X              |                           |
| (a) If Yes, provide M                           | line Info: Name:                                   |         |                       |                      |                  |                           |
|                                                 | Depth:                                             |         |                       |                      |                  |                           |
|                                                 | Seam:                                              |         |                       |                      | REGE             | EIVED                     |
|                                                 | Owner:                                             |         |                       |                      | Office of C      | il and Gas                |
|                                                 |                                                    |         |                       |                      |                  |                           |