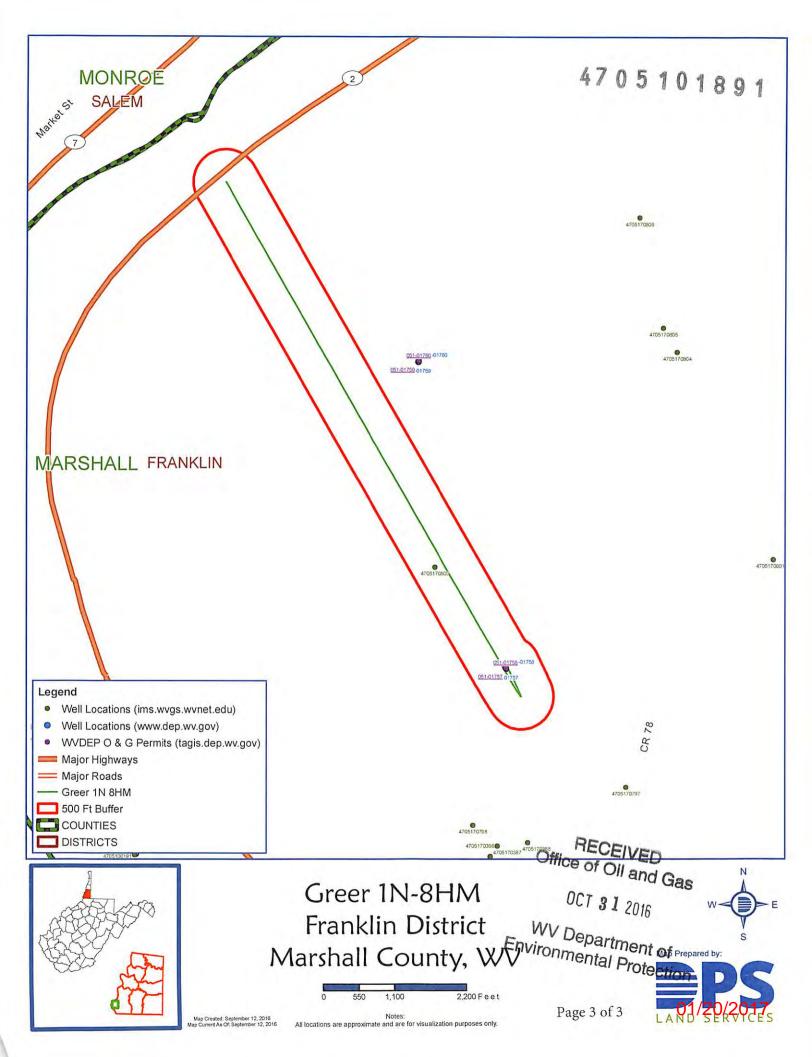

  Office of Oil

  Offi

Office of Oil and Gas

OCT 3 I 2016

WV Department of Service of S

Permit well - Greer 1N-8HM Wells within 500' Buffer

| 4705170800 Unknown Unknown Unknown Unknown Probably an old shallow well record found on WVDEP website This is an offset planned Marcellu well. This well will be drilled and fracture stimulated contemporaneously with the Green standard fracture stimulated and fracture stimulated contemporaneously with the Green standard fracture stimulated well. This is an offset planned Marcellu well. This well will be drilled and fracture stimulated                                                                                                                                                                                                                                                                                                                                                                                                                                                                                                                                                                                                                                                                                                                                                                                                                                                                                                                                                                                                                                                                                                                                                                                                                                                                                                                                                                                                                                                                                                                                                                                                                                                                          | API Number                                          | Operator Name                                                | Total Depth     | Perforated<br>Fms                | Producing zones not perforated                     | reasonably expected to<br>penetrate a depth that could<br>be within the range of<br>Fracture propagation"? 1000'<br>is max limit I would assign to<br>wells that might be within in<br>range of fracture propagation | Comments                                                          |
|--------------------------------------------------------------------------------------------------------------------------------------------------------------------------------------------------------------------------------------------------------------------------------------------------------------------------------------------------------------------------------------------------------------------------------------------------------------------------------------------------------------------------------------------------------------------------------------------------------------------------------------------------------------------------------------------------------------------------------------------------------------------------------------------------------------------------------------------------------------------------------------------------------------------------------------------------------------------------------------------------------------------------------------------------------------------------------------------------------------------------------------------------------------------------------------------------------------------------------------------------------------------------------------------------------------------------------------------------------------------------------------------------------------------------------------------------------------------------------------------------------------------------------------------------------------------------------------------------------------------------------------------------------------------------------------------------------------------------------------------------------------------------------------------------------------------------------------------------------------------------------------------------------------------------------------------------------------------------------------------------------------------------------------------------------------------------------------------------------------------------------|-----------------------------------------------------|--------------------------------------------------------------|-----------------|----------------------------------|----------------------------------------------------|----------------------------------------------------------------------------------------------------------------------------------------------------------------------------------------------------------------------|-------------------------------------------------------------------|
| well. This well will be drilled and fracture stimulated contemporaneously with the Greet 1N-8HM  This is an offset planned Marcellu well. This well will be drilled and fracture stimulated contemporaneously with the Greet 1N-8HM  This is an offset planned Marcellu well. This well will be drilled and fracture stimulated contemporaneously with the Greet 1N-8HM  This is an offset planned Marcellu well. This well will be drilled and fracture stimulated contemporaneously with the Greet 1N-8HM  This is an offset planned Marcellu well. This well will be drilled and fracture stimulated contemporaneously with the Greet 1N-8HM  This is an offset planned Marcellu well. This well will be drilled and fracture stimulated contemporaneously with the Greet 1N-8HM  This is an offset planned Marcellu well. This well well. This well well. This well well to contemporaneously with the Greet 1N-8HM  This is an offset planned Marcellu well. This well well. This well well to contemporaneously with the Greet 1N-8HM  This is an offset planned Marcellu well. This well well well. This well well well. There is no Production NGL data for this well.  There is no Production NGL data for this well. "" some operators may have reported NGL under Oil There is no Production NGL data for this well. "" some operators may have reported NGL under Oil There is no Production NGL data for this well. "" some operators may have reported NGL under Oil There is no Production NGL data for this well.  There is no Britatigraphy data for this well. "" some operators may have reported NGL under Oil There is no Production NGL data for this well.  There is no Production NGL data for this well. "" some operators may have reported NGL under Oil There is no Production NGL data for this well.  There is no Draduction NGL data for this well.  There is no Draduction NGL data for this well.                                                                                                                             | 4705170800                                          | Unknown                                                      | Unknown         | Unknown                          | Unknown                                            |                                                                                                                                                                                                                      | Old well, records are incomplete, n record found on WVDEP website |
| well. This well will be drilled and fracture stimulated contemporaneously with the Green 14705101758 Tug Hill Operating 14420' MD Marcellus None Yes 1N-8HM    WWGES                                                                                                                                                                                                                                                                                                                                                                                                                                                                                                                                                                                                                                                                                                                                                                                                                                                                                                                                                                                                                                                                                                                                                                                                                                                                                                                                                                                                                                                                                                                                                                                                                                                                                                                                                                                                                                                                                                                                                           | 4705101757                                          | Tug Hill Operating                                           | 14668' MD       | Marcellus                        | None                                               | Yes                                                                                                                                                                                                                  | fracture stimulated contemporaneously with the Green              |
| WYGES  "Pipeline"  Select County. (051) Marshall  Select datatypes: (Check All)  Enter Permit #: 70800  Get Data  Reset  Very/Show/Water  Very/Show/Water  Very/Show/Water  Very/Show/Water  Well: County = 51 Permit = 70800  Contact Information:  Well: County = 51 Permit = 70800  Contact Information:  Well: County = 51 Permit = 70800  Contact Information:  Well: County = 51 Permit = 70800  Contact Information:  Well: County = 51 Permit = 70800  Contact Information:  Well: County = 51 Permit = 70800  Contact Information:  Permit #: 70800  Contact Information:  Well: County = 51 Permit = 70800  Contact Information:  Permit #: 70800  Contact Information:  Well: County = 51 Permit = 70800  Contact Information:  Permit #: 70800  Contact Information:  Permi |                                                     |                                                              |                 |                                  |                                                    |                                                                                                                                                                                                                      | fracture stimulated contemporaneously with the Green              |
| Select County: [051] Marshall  Select datatypes: Check All)  Enter Permit # 70800                                                                                                                                                                                                                                                                                                                                                                                                                                                                                                                                                                                                                                                                                                                                                                                                                                                                                                                                                                                                                                                                                                                                                                                                                                                                                                                                                                                                                                                                                                                                                                                                                                                                                                                                                                                                                                                                                                                                                                                                                                              | 4705101758                                          | Tug Hill Operating                                           | 14420' MD       | Marcellus                        | None                                               | Yes                                                                                                                                                                                                                  | IN-8HM                                                            |
| Location Information: View Map.  API COUNTY PERMIT TAX_DISTRICT QUAD_75 QUAD_15 LAT_DD LON_DD UTME UTMN 513679 8 4401272 5  There is no Bottom Hole Location data for this well  Owner Information:  API CMP_DT SUFFIX STATUS SURFACE_OWNER WELL_NUM CO_NUM LEASE LEASE_NUM MINERAL_OWN OPERATOR UNKnown Prpty Map Mary L Booth Proby Map Mary L Booth Unclassified Unclassified Unclassified Unclassified Unclassified Unclassified Unknown U |                                                     | Enter Permit #:                                              | 70800           | ✓ Locat                          | tion Production er/Completion Stratigraphy         | ✓ Plugging Permit-Numbering Ser Usage Notes ✓ Sample Usage Notes Contact Information Disclaimer W/GES Main                                                                                                           |                                                                   |
| API CMP_DT SUFFIX STATUS SURFACE OWNER WELL_NUM CO_NUM LEASE LEASE_NUM MINERAL_OWN OPERATOR PROP_VD PROP_TRGT_FM TFM_EST_PR 4705170800 44. PROP_VD SPUD_DT ELEV DATUM FIELD DEEPEST_FM DEEPEST_FM INITIAL_CLASS FINAL_CLASS TYPE RIG CMP_MTHD TVD TMD NEW_FTG G_BEF G_AFT OF Unclassified Unclassif | Location Informat<br>API COUNT<br>4705170800 Mersha | ion: View Map<br>TY PERMIT TAX_DISTRIC<br>III 70800 Franklin | Powhatan Point  | QUAD_15 LAT_<br>Clarington 39.76 | DD LON DD UTME UTM                                 | un                                                                                                                                                                                                                   | 800                                                               |
| Completion Information:  API CMP_DT SPUD_DT ELEV DATUM FIELD DEEPEST_FM DEEPEST_FM INITIAL CLASS FINAL_CLASS TYPE RIG CMP_MTHD TVD TMD NEW_FTG G_BEF G_AFT OF Unclassified unc | API CMP [                                           | OT SUFFIX STATUS SI                                          | URFACE_OWNER    | WELL_NUM CO.                     | _NUM LEASE LEASE_NUM MI                            | NERAL_OWN OPERATOR PR                                                                                                                                                                                                | ROP_VD PROP_TRGT_FM TFM_EST_PR                                    |
| There is no Production Gas data for this well  There is no Production Oil data for this well  "" some operators may have reported NGL under Oil  There is no Production NGL data for this well  "" some operators may have reported NGL under Oil  There is no Stratigraphy data for this well  There is no Wireline (E-Log) data for this well                                                                                                                                                                                                                                                                                                                                                                                                                                                                                                                                                                                                                                                                                                                                                                                                                                                                                                                                                                                                                                                                                                                                                                                                                                                                                                                                                                                                                                                                                                                                                                                                                                                                                                                                                                                | Completion Inform                                   | nation:<br>OT SPUD_DT ELEV DAT                               |                 | ST_FM DEEPES                     | T_FMT INITIAL_CLASS FINAL_<br>unclassified unclass |                                                                                                                                                                                                                      | ID TVD TMD NEW_FTG G_BEF G_AFT O                                  |
| There is no Production Oil data for this well ** some operators may have reported NGL under Oil  There is no Production NGL data for this well ** some operators may have reported NGL under Oil  There is no Stratigraphy data for this well  There is no Wireline (E-Log) data for this well                                                                                                                                                                                                                                                                                                                                                                                                                                                                                                                                                                                                                                                                                                                                                                                                                                                                                                                                                                                                                                                                                                                                                                                                                                                                                                                                                                                                                                                                                                                                                                                                                                                                                                                                                                                                                                 | There is no Pay d                                   | lata for this well                                           |                 |                                  |                                                    |                                                                                                                                                                                                                      |                                                                   |
| There is no Production NGL data for this well ** some operators may have reported NGL under Oil There is no Stratigraphy data for this well There is no Wireline (E-Log) data for this well                                                                                                                                                                                                                                                                                                                                                                                                                                                                                                                                                                                                                                                                                                                                                                                                                                                                                                                                                                                                                                                                                                                                                                                                                                                                                                                                                                                                                                                                                                                                                                                                                                                                                                                                                                                                                                                                                                                                    | There is no Produ                                   | uction Gas data for this                                     | well            |                                  |                                                    |                                                                                                                                                                                                                      |                                                                   |
| There is no Stratigraphy data for this well There is no Wireline (E-Log) data for this well                                                                                                                                                                                                                                                                                                                                                                                                                                                                                                                                                                                                                                                                                                                                                                                                                                                                                                                                                                                                                                                                                                                                                                                                                                                                                                                                                                                                                                                                                                                                                                                                                                                                                                                                                                                                                                                                                                                                                                                                                                    | There is no Produ                                   | uction Oil data for this v                                   | vell ** some op | erators may ha                   | ave reported NGL under Oil                         |                                                                                                                                                                                                                      |                                                                   |
| There is no Wireline (E-Log) data for this well                                                                                                                                                                                                                                                                                                                                                                                                                                                                                                                                                                                                                                                                                                                                                                                                                                                                                                                                                                                                                                                                                                                                                                                                                                                                                                                                                                                                                                                                                                                                                                                                                                                                                                                                                                                                                                                                                                                                                                                                                                                                                | There is no Produ                                   | uction NGL data for this                                     | well "some of   | operators may                    | have reported NGL under C                          | Dil                                                                                                                                                                                                                  |                                                                   |
|                                                                                                                                                                                                                                                                                                                                                                                                                                                                                                                                                                                                                                                                                                                                                                                                                                                                                                                                                                                                                                                                                                                                                                                                                                                                                                                                                                                                                                                                                                                                                                                                                                                                                                                                                                                                                                                                                                                                                                                                                                                                                                                                | There is no Strati                                  | graphy data for this we                                      | 11              |                                  |                                                    |                                                                                                                                                                                                                      |                                                                   |
| There is no Plugging data for this well                                                                                                                                                                                                                                                                                                                                                                                                                                                                                                                                                                                                                                                                                                                                                                                                                                                                                                                                                                                                                                                                                                                                                                                                                                                                                                                                                                                                                                                                                                                                                                                                                                                                                                                                                                                                                                                                                                                                                                                                                                                                                        | There is no Wireli                                  | ine (E-Log) data for this                                    | s well          |                                  |                                                    |                                                                                                                                                                                                                      |                                                                   |
|                                                                                                                                                                                                                                                                                                                                                                                                                                                                                                                                                                                                                                                                                                                                                                                                                                                                                                                                                                                                                                                                                                                                                                                                                                                                                                                                                                                                                                                                                                                                                                                                                                                                                                                                                                                                                                                                                                                                                                                                                                                                                                                                | There is no Plugg                                   | ing data for this well                                       |                 |                                  |                                                    |                                                                                                                                                                                                                      |                                                                   |
| There is no Sample data for this well                                                                                                                                                                                                                                                                                                                                                                                                                                                                                                                                                                                                                                                                                                                                                                                                                                                                                                                                                                                                                                                                                                                                                                                                                                                                                                                                                                                                                                                                                                                                                                                                                                                                                                                                                                                                                                                                                                                                                                                                                                                                                          | There is no Samp                                    | ole data for this well                                       |                 |                                  |                                                    |                                                                                                                                                                                                                      |                                                                   |

Is this well "known or

5.11. Area of Review-- The permittee shall review the area surrounding the proposed well pad so as to identify and evaluate potential conduits for unintended fracture propagation, a report of which the permittee shall provide to the Office with the application for well work. All existing active, plugged, abandoned, and undocumented wells within a five hundred feet (500') radius of the surface location of the well that is the subject of the new application and within a five hundred feet (500') radius of the lateral section of the wellbore shall be considered for the potential of unintended fracture propagation. The report shall detail those wells that are known or reasonably expected to penetrate a depth that could be within the range of the fracture propagation. The detail shall include at a minimum the API number, operator name, total depth, perforated formation(s) and producing zones not perforated.