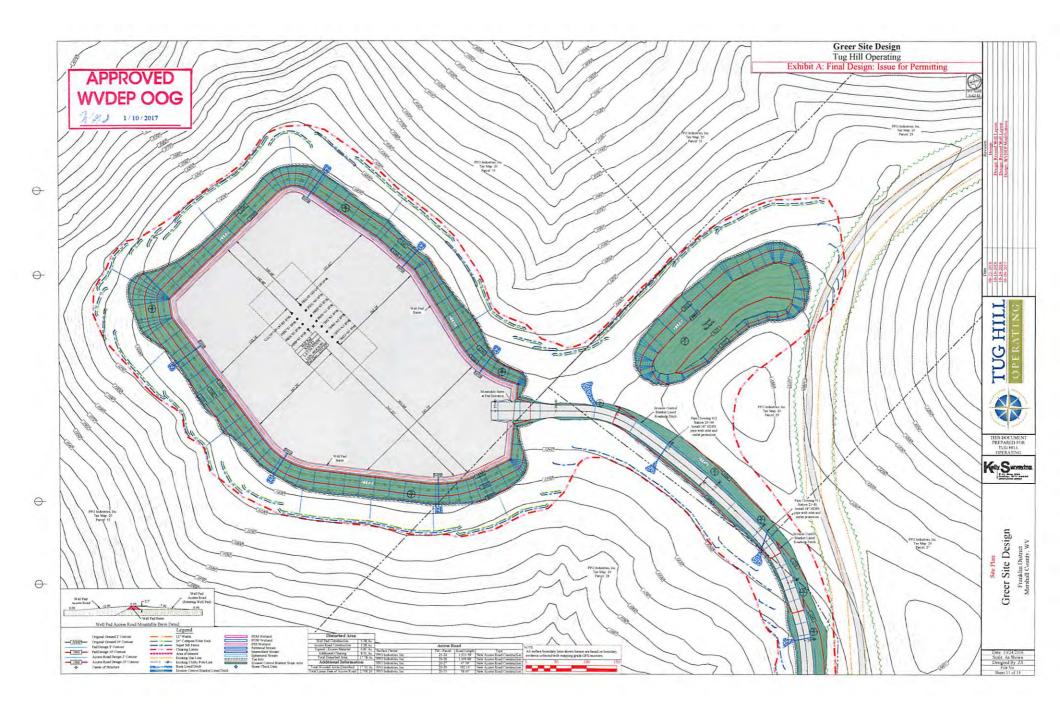

- 21) Total Area to be disturbed, including roads, stockpile area, pits, etc., (acres): 17.78 Acres
- 22) Area to be disturbed for well pad only, less access road (acres): 5.38 Acres

#### 23) Describe centralizer placement for each casing string:

Will run 3 centralizers on surface casing at equal distance. Intermediate will have 1 centralizer every other joint. Production casing will have one centralizer every other joint in lateral, one centralizer every joint through curve, one centralizer every other joint to surface.