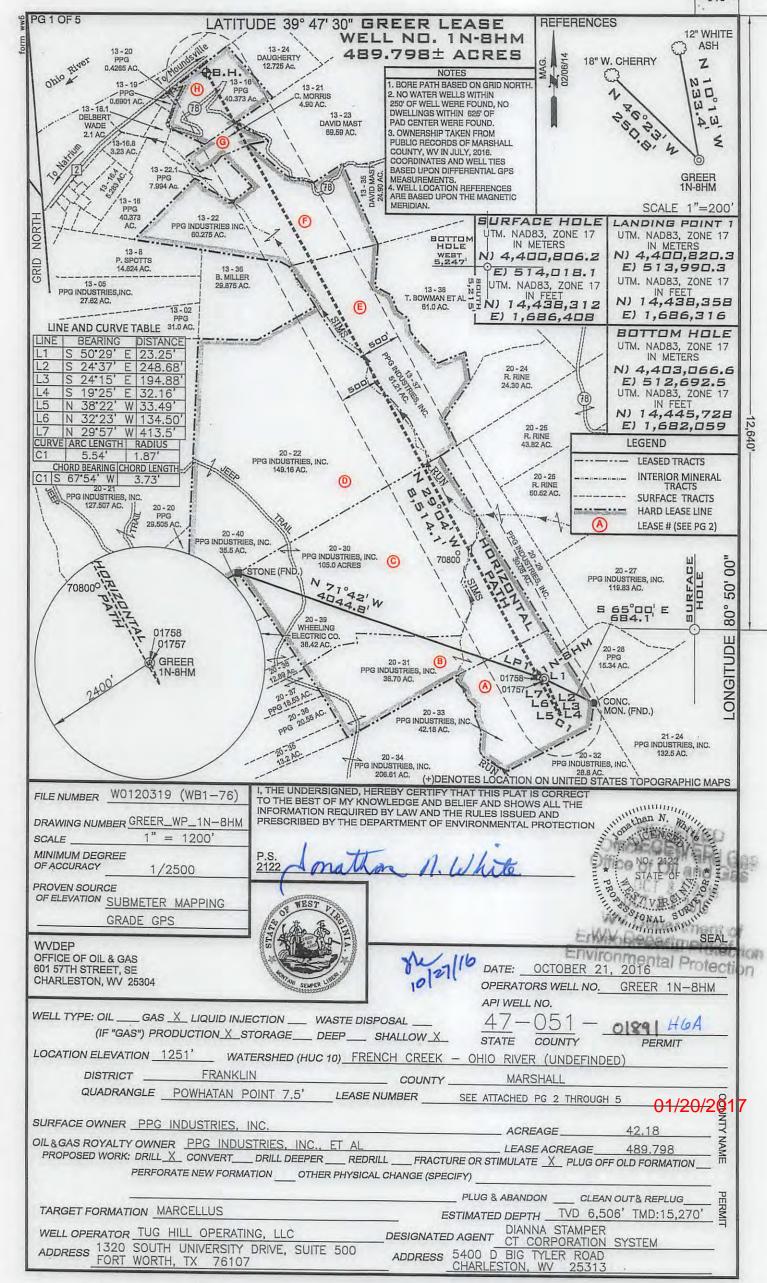

## STATE OF WEST VIRGINIA DEPARTMENT OF ENVIRONMENTAL PROTECTION, OFFICE OF OIL AND GAS WELL WORK PERMIT APPLICATION

| 1) Well Operator: Tu                            | g Hill Operating, LL                               | C       | 494510851             | Marshall             | Franklin         | Powhatan Point 7          |
|-------------------------------------------------|----------------------------------------------------|---------|-----------------------|----------------------|------------------|---------------------------|
|                                                 |                                                    |         | Operator ID           | County               | District         | Quadrangle                |
| 2) Operator's Well Nu                           | mber: Greer 1N-8HI                                 | M       | Well P                | ad Name: Gre         | er               |                           |
| 3) Farm Name/Surface                            | Owner: PPG Indus                                   | stries, | Inc. Public Ro        | oad Access: Wa       | aynes Ridge I    | Rd County Route 78        |
| 4) Elevation, current g                         | round: 1,276'                                      | Ele     | evation, propose      | d post-construc      | tion: 1,251'     |                           |
| 5) Well Type (a) Ga<br>Other                    | s <u>X</u> C                                       | oil     | Une                   | derground Stor       | age              |                           |
| (b)If (                                         | Gas Shallow X                                      |         | Deep                  |                      |                  |                           |
|                                                 | Horizontal X                                       |         |                       |                      | xu               | 10/27/16                  |
| 6) Existing Pad: Yes o                          | r No No                                            |         |                       |                      | r                | 101-1                     |
| 7) Proposed Target Fo<br>Marcellus is the targe | rmation(s), Depth(s),<br>t formation at a depth of |         |                       |                      |                  | e of approx. 3800 psi     |
| 8) Proposed Total Ver                           | tical Depth: 6,506'                                |         |                       |                      |                  |                           |
| 9) Formation at Total                           | Vertical Depth: Mar                                | cellus  |                       |                      |                  |                           |
| 10) Proposed Total Me                           | easured Depth: 15,2                                | 270'    |                       |                      |                  |                           |
| 11) Proposed Horizont                           | al Leg Length: 8,51                                | 13'     |                       |                      |                  |                           |
| 12) Approximate Fresh                           | n Water Strata Depths                              | i:      | 70', 860'             |                      |                  |                           |
| 13) Method to Determ                            |                                                    |         | ffset well reports or | noticeable flow at t | he flowline or w | hen need to start soaping |
| 14) Approximate Saltv                           |                                                    |         | 1 750 15              |                      |                  |                           |
| 15) Approximate Coal                            |                                                    |         |                       | G. Carlos            |                  |                           |
| <ol><li>16) Approximate Dept</li></ol>          | h to Possible Void (co                             | oal mir | ne, karst, other):    | None anticip         | ated             |                           |
| 17) Does Proposed we<br>directly overlying or a |                                                    |         | Yes                   | N                    | o X              |                           |
| (a) If Yes, provide M                           | line Info: Name:                                   |         |                       |                      |                  |                           |
|                                                 | Depth:                                             |         |                       |                      |                  |                           |
|                                                 | Seam:                                              |         |                       |                      | REGE             | EIVED                     |
|                                                 | Owner:                                             |         |                       |                      | Office of C      | il and Gas                |
|                                                 |                                                    |         |                       |                      |                  |                           |

OCT 31 2016

WV Department of Environmental Protection 01/20/2017

| API  | NO. | 47- | 051 | _     | bl | 8 | 91 |   |
|------|-----|-----|-----|-------|----|---|----|---|
| 20.0 |     |     |     | <br>_ | ~  |   |    | - |

OPERATOR WELL NO. Greer 1N-8HM
Well Pad Name: Greer