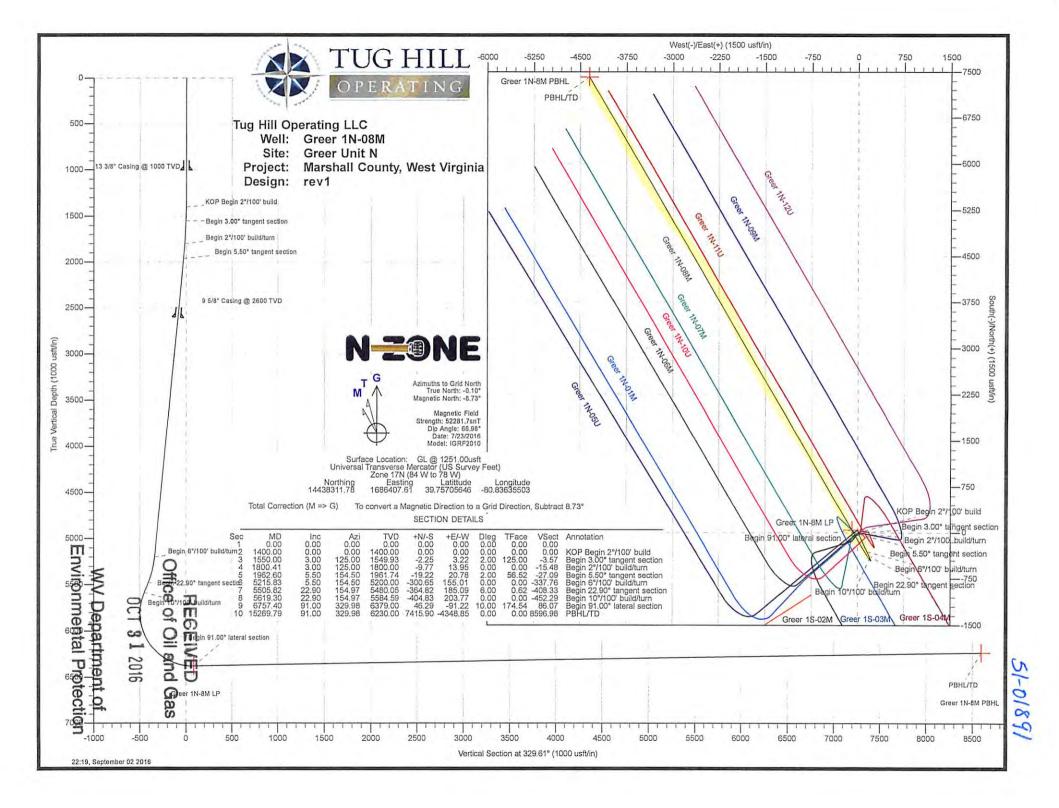

Office of Oil and Gas

OCT 3 1 2016

WV Department of Environmental Protection

Database: Company: Project:

DB Jul2216dt

Tug Hill Operating LLC Marshall County, West Virginia

Site: Well: Wellbore: Greer Unit N Greer 1N-08M Original Hole rev1

Local Co-ordinate Reference:

**TVD Reference:** MD Reference:

North Reference: Survey Calculation Method: Well Greer 1N-08M GL @ 1251.00usft GL @ 1251.00usft

Grid

Minimum Curvature

Project

Design:

Marshall County, West Virginia

Map System:

Universal Transverse Mercator (US Survey Feet)

System Datum:

Mean Sea Level

Geo Datum: Map Zone:

NAD83 West Virginia - HARN Zone 17N (84 W to 78 W)

Site

Greer Unit N

Site Position: From:

Lat/Long

Northing: Easting:

14,438,281.73 usft 1,686,396.99 usft

Latitude: Longitude: 39.75697400

Position Uncertainty:

Slot Radius: 0.00 usft

13-3/16 "

**Grid Convergence:** 

-80.83639300

0.10°

Well **Well Position** 

Greer 1N-08M

+N/-S 0.00 usft +E/-W 0.00 usft

Northing:

Easting:

14,438,311.78 usft 1,686,407.60 usft

-8.63

Latitude: Longitude:

39.75705646 -80.83635503

**Position Uncertainty** 

0.00 usft

Wellhead Elevation:

0.00 usft

Ground Level:

1,251.00 usft

Wellbore

Original Hole

Magnetics **Model Name** 

rev1

Sample Date IGRF2010

Declination (°) 7/23/2016

(usft)

0.00

Dip Angle (°)

Field Strength (nT)

52,282

Design

**Audit Notes:** Version:

**Vertical Section:** 

Phase: Depth From (TVD)

(usft)

0.00

PLAN +N/-S

Tie On Depth: +E/-W (usft)

0.00

0.00 Direction

66.98

(°) 329.61

| an Sections                 |                 |         |                             |                 |                 |                               |                              |                             |            |                 |
|-----------------------------|-----------------|---------|-----------------------------|-----------------|-----------------|-------------------------------|------------------------------|-----------------------------|------------|-----------------|
| Measured<br>Depth<br>(usft) | Inclination (°) | Azimuth | Vertical<br>Depth<br>(usft) | +N/-S<br>(usft) | +E/-W<br>(usft) | Dogleg<br>Rate<br>(°/100usft) | Build<br>Rate<br>(°/100usft) | Turn<br>Rate<br>(°/100usft) | TFO<br>(°) | Target          |
| 0.00                        | 0.00            | 0.00    | 0.00                        | 0.00            | 0.00            | 0.00                          | 0.00                         | 0.00                        | 0.00       |                 |
| 1,400.00                    | 0.00            | 0.00    | 1,400.00                    | 0.00            | 0.00            | 0.00                          | 0.00                         | 0.00                        | 0.00       |                 |
| 1,550.00                    | 3.00            | 125.00  | 1,549.93                    | -2.25           | 3.22            | 2.00                          | 2.00                         | 0.00                        | 125.00     |                 |
| 1,800.41                    | 3.00            | 125.00  | 1,800.00                    | -9.77           | 13.95           | 0.00                          | 0.00                         | 0.00                        | 0.00       |                 |
| 1,962.60                    | 5.50            | 154.50  | 1,961.74                    | -19.22          | 20.78           | 2.00                          | 1.54                         | 18.19                       | 56.52      |                 |
| 5,215.83                    | 5.50            | 154.50  | 5,200.00                    | -300.65         | 155.01          | 0.00                          | 0.00                         | 0.00                        | 0.00       |                 |
| 5,505.82                    | 22.90           | 154.97  | 5,480.05                    | -364.82         | 185.09          | 6.00                          | 6.00                         | 0.16                        | 0.62       |                 |
| 5,619.30                    | 22.90           | 154.97  | 5,584.59                    | -404.83         | 203.77          | 0.00                          | 0.00                         | 0.00                        | 0.00       |                 |
| 6,757.40                    | 91.00           | 329.98  | 6,379.00                    | 46.29           | -91.22          | 10.00                         | 5.98                         | 15.38                       | 174.54     | Greer 1N-8M LP  |
| 15,269.79                   | 91.00           | 329.98  | 6,230.00                    | 7,415.90        | -4,348.85       | 0.00                          | 0.00                         | REG                         | SEIVEE     | Greer 1N-8M PBH |