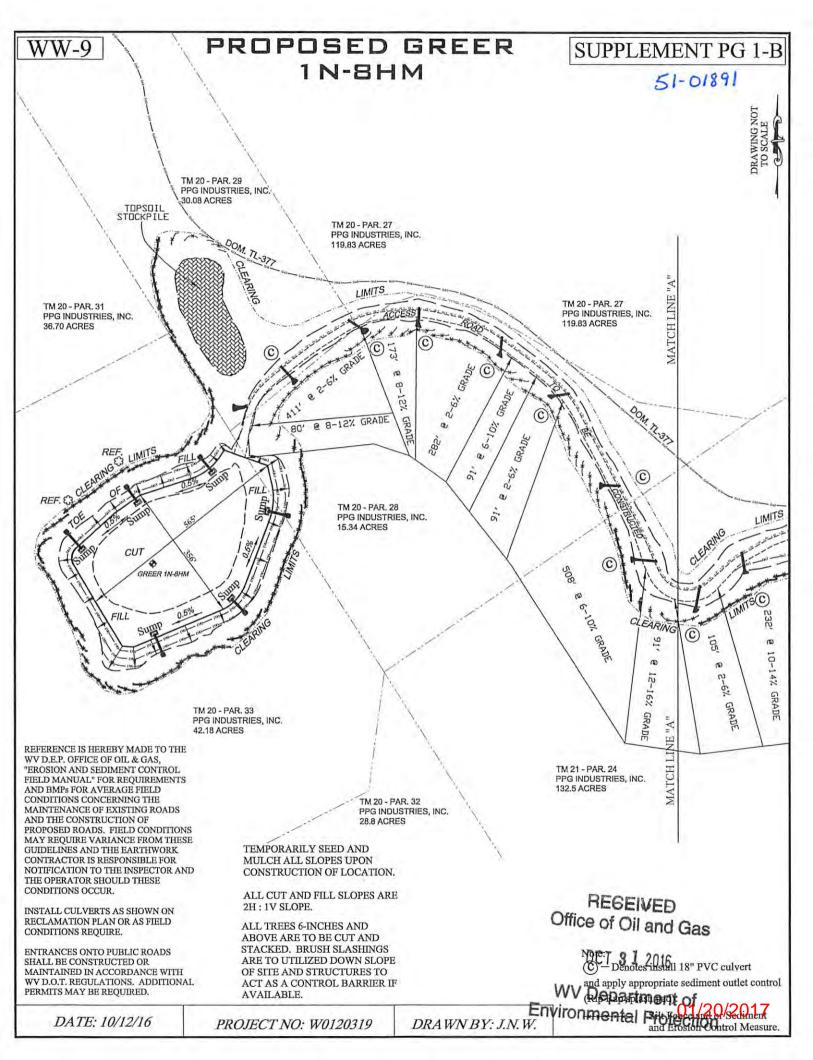

- 21) Total Area to be disturbed, including roads, stockpile area, pits, etc., (acres): 17.78 Acres
- 22) Area to be disturbed for well pad only, less access road (acres): 5.38 Acres

#### 23) Describe centralizer placement for each casing string:

Will run 3 centralizers on surface casing at equal distance. Intermediate will have 1 centralizer every other joint. Production casing will have one centralizer every other joint in lateral, one centralizer every joint through curve, one centralizer every other joint to surface.