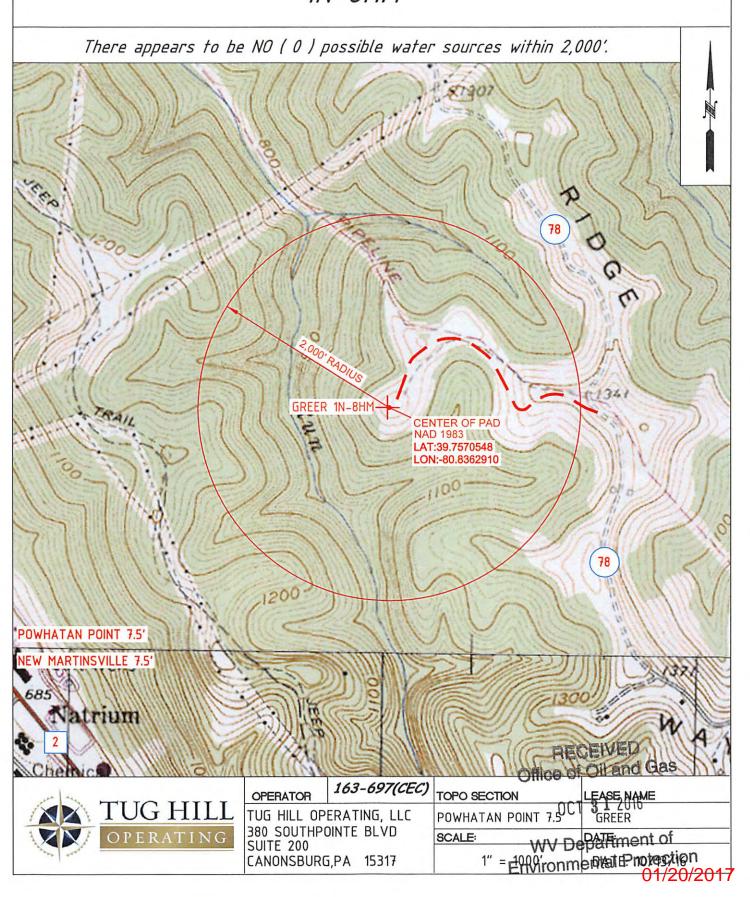

Is this well "known or

5.11. Area of Review-- The permittee shall review the area surrounding the proposed well pad so as to identify and evaluate potential conduits for unintended fracture propagation, a report of which the permittee shall provide to the Office with the application for well work. All existing active, plugged, abandoned, and undocumented wells within a five hundred feet (500') radius of the surface location of the well that is the subject of the new application and within a five hundred feet (500') radius of the lateral section of the wellbore shall be considered for the potential of unintended fracture propagation. The report shall detail those wells that are known or reasonably expected to penetrate a depth that could be within the range of the fracture propagation. The detail shall include at a minimum the API number, operator name, total depth, perforated formation(s) and producing zones not perforated.