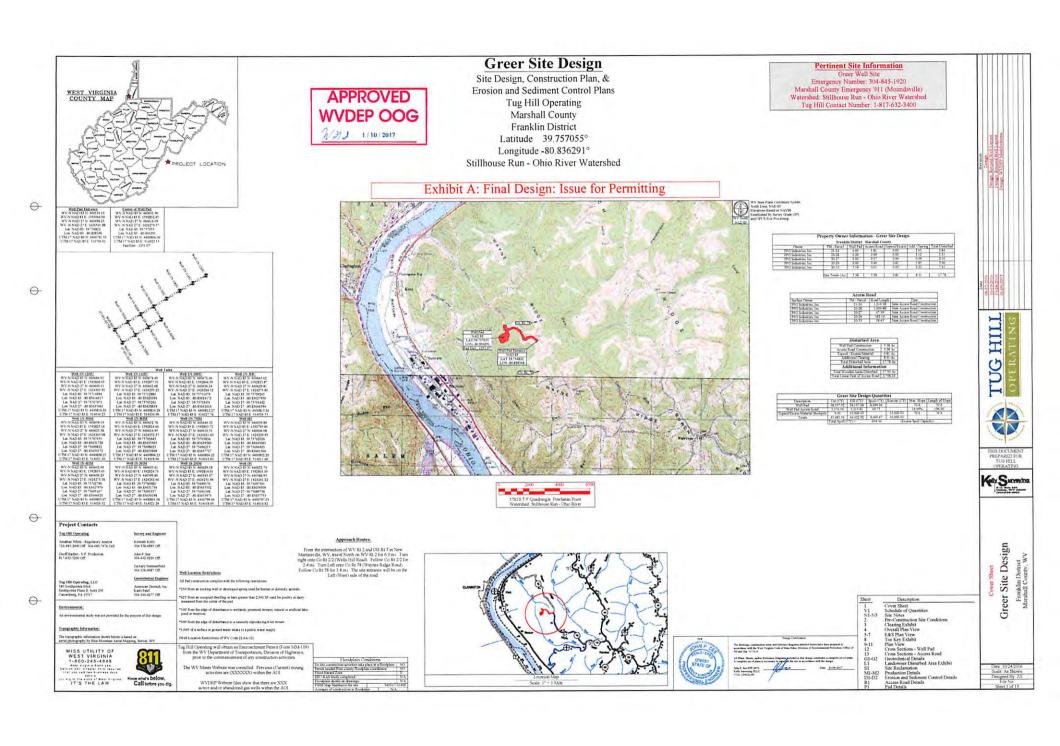

Friday, January 20, 2017 WELL WORK PERMIT Horizontal 6A / New Drill

TUG HILL OPERATING, LLC (A)
1320 SOUTH UNIVERSITY DRIVE, SUITE 500

FORT WORTH, TX 76107

Re: Permit approval for GREER 1N-8HM

47-051-01891-00-00

James A. Martin

Operator's Well Number: GREER 1N-8JIM Farm Name: PPG INDUSTRIES, INC.

U.S. WELL NUMBER: 47-051-01891-00-00

Horizontal 6A / New Drill

Date Issued: 1/20/2017

Promoting a healthy environment.

API Number: 51-01891

## STATE OF WEST VIRGINIA DEPARTMENT OF ENVIRONMENTAL PROTECTION, OFFICE OF OIL AND GAS WELL WORK PERMIT APPLICATION

| 1) Well Operator: Tu                            | g Hill Operating, LL                               | C       | 494510851             | Marshall             | Franklin         | Powhatan Point 7          |
|-------------------------------------------------|----------------------------------------------------|---------|-----------------------|----------------------|------------------|---------------------------|
|                                                 |                                                    |         | Operator ID           | County               | District         | Quadrangle                |
| 2) Operator's Well Nu                           | mber: Greer 1N-8HI                                 | M       | Well P                | ad Name: Gre         | er               |                           |
| 3) Farm Name/Surface                            | Owner: PPG Indus                                   | stries, | Inc. Public Ro        | oad Access: Wa       | aynes Ridge I    | Rd County Route 78        |
| 4) Elevation, current g                         | round: 1,276'                                      | Ele     | evation, propose      | d post-construc      | tion: 1,251'     |                           |
| 5) Well Type (a) Ga<br>Other                    | s <u>X</u> C                                       | oil     | Une                   | derground Stor       | age              |                           |
| (b)If (                                         | Gas Shallow X                                      |         | Deep                  |                      |                  |                           |
|                                                 | Horizontal X                                       |         |                       |                      | xu               | 10/27/16                  |
| 6) Existing Pad: Yes o                          | r No No                                            |         |                       |                      | r                | 101-1                     |
| 7) Proposed Target Fo<br>Marcellus is the targe | rmation(s), Depth(s),<br>t formation at a depth of |         |                       |                      |                  | e of approx. 3800 psi     |
| 8) Proposed Total Ver                           | tical Depth: 6,506'                                |         |                       |                      |                  |                           |
| 9) Formation at Total                           | Vertical Depth: Mar                                | cellus  |                       |                      |                  |                           |
| 10) Proposed Total Me                           | easured Depth: 15,2                                | 270'    |                       |                      |                  |                           |
| 11) Proposed Horizont                           | al Leg Length: 8,51                                | 13'     |                       |                      |                  |                           |
| 12) Approximate Fresh                           | n Water Strata Depths                              | i:      | 70', 860'             |                      |                  |                           |
| 13) Method to Determ                            |                                                    |         | ffset well reports or | noticeable flow at t | he flowline or w | hen need to start soaping |
| 14) Approximate Saltv                           |                                                    |         | 1 750 15              |                      |                  |                           |
| 15) Approximate Coal                            |                                                    |         |                       | G. Carlos            |                  |                           |
| <ol><li>16) Approximate Dept</li></ol>          | h to Possible Void (co                             | oal mir | ne, karst, other):    | None anticip         | ated             |                           |
| 17) Does Proposed we<br>directly overlying or a |                                                    |         | Yes                   | N                    | o X              |                           |
| (a) If Yes, provide M                           | line Info: Name:                                   |         |                       |                      |                  |                           |
|                                                 | Depth:                                             |         |                       |                      |                  |                           |
|                                                 | Seam:                                              |         |                       |                      | REGE             | EIVED                     |
|                                                 | Owner:                                             |         |                       |                      | Office of C      | il and Gas                |
|                                                 |                                                    |         |                       |                      |                  |                           |