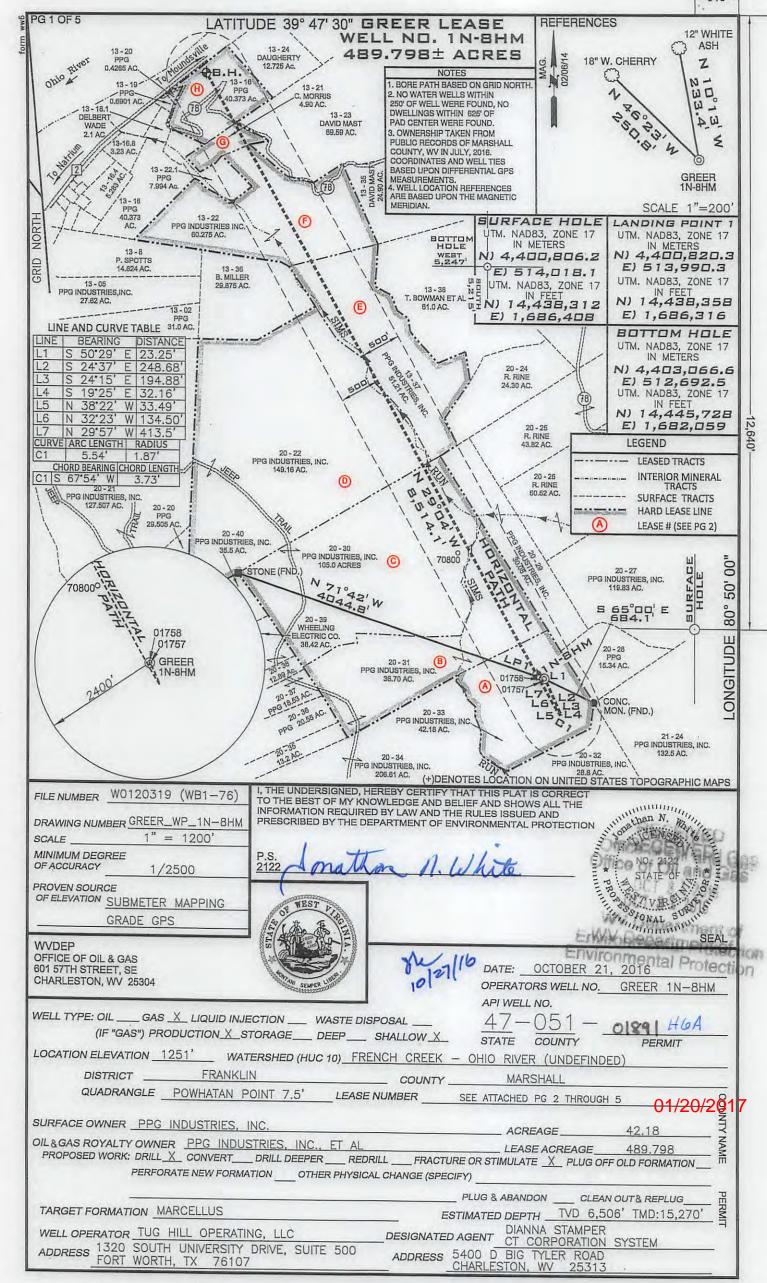

WELL OPERATOR TUG HILL OPERATING, LLC

ADDRESS FORT WORTH, TX 76107

\_DESIGNATED AGENT \_ CT CORPORATION SYSTEM ADDRESS 5400 D BIG TYLER ROAD \_\_\_\_\_CHARLESTON, WV 25313