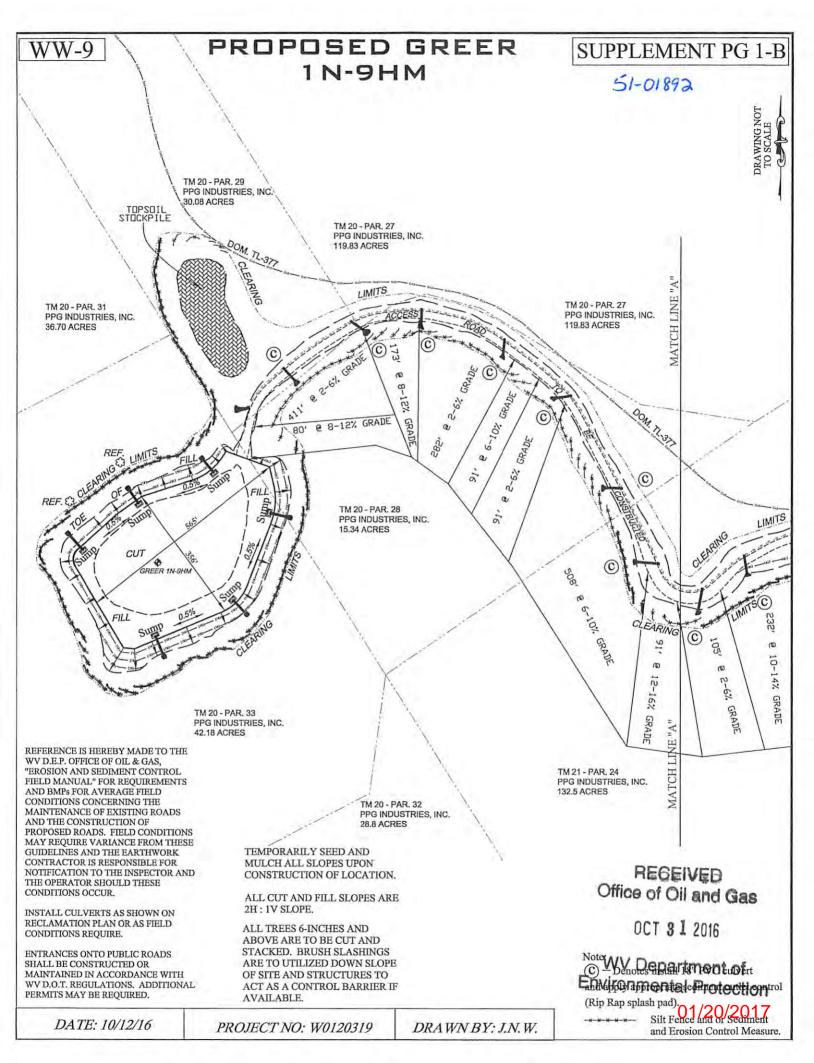

5.11. Area of Review— The permittee shall review the area surrounding the proposed well pad so as to identify and evaluate potential conduits for unintended fracture propagation, a report of which the permittee shall provide to the Office with the application for well work. All existing active, plugged, abandoned, and undocumented wells within a five hundred feet (500') radius of the surface location of the well that is the subject of the new application and within a five hundred feet (500') radius of the lateral section of the wellbore shall be considered for the potential of unintended fracture propagation. The report shall detail those wells that are known or reasonably expected to penetrate a depth that could be within the range of the fracture propagation. The detail shall include at a minimum the API number, operator name, total depth, perforated formation(s) and producing zones not perforated.

Notes:
All locations are approximate and are for visualization purposes only.