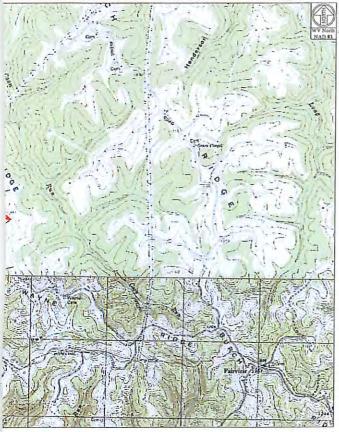

Contacted Devin Ducoeur 724-705-0444, <u>dducoeur@dpslandservices.com</u> DPS GIS (7/15/2016) to have him make maps of the wellbores with his information. DPS utilizes WVGES maps for their mapping seems it as the best publicly available. See attached map he provided.

#### Request maps for:

- 1. Wellbore with IHS All Wells Layer
- 2. Map with Farm lines overlain and any well spots identified on Farm Maps
- 3. More recent (1970s vintage) topos and older topos

#### Discussion with Phil Dinterman WVGES GIS Department (7/15/2016)

- WVGES has plotted every well spot they have access to and are aware of with that contains a
  coordinate. 30000, 70000, and 90000 series wells are available via the WVGES online map. Some
  locations aren't great due to vintage and manipulation of maps through time
- 30000 series any well drilled prior to 1929 APIs were not assigned to original wells
- 70000 series Well spots pulled from old Farm line maps that the WVGES has access to
- 90000 series Any sources that the WVGES has access that shows a well spot but has no additional supporting information. DEP does not have 90000 series on their maps.
- There can be duplication between wells in the 3 series
- Phil indicated that other Operators are providing a screenshot of the WVGES map with their planned well and using that for permits