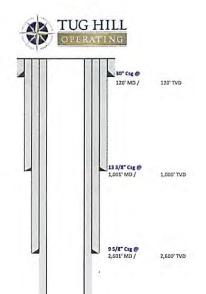

#### CASING AND TUBING PROGRAM

| TYPE         | Size (in) | New or Used | <u>Grade</u> | Weight per ft. (lb/ft) | FOOTAGE: For Drilling (ft) | INTERVALS:<br>Left in Well<br>(ft) | CEMENT:<br>Fill-up<br>(Cu. Ft.)/CTS |
|--------------|-----------|-------------|--------------|------------------------|----------------------------|------------------------------------|-------------------------------------|
| Conductor    | 30"       | NEW         | BW           | BW                     | +                          | 120'                               | 259FT^3(CTS)                        |
| Fresh Water  | 13 3/8"   | NEW         | H40          | 48#                    | 7                          | 1,001'                             | 1045ft^3(CTS)                       |
| Coal         | 13 3/8"   | NEW         | H40          | 48#                    | 7                          | 1,001'                             | 1045ft^3(CTS)                       |
| Intermediate | 9 5/8"    | NEW         | J55          | 36#                    | 7                          | 2,601'                             | 851ft^3(CTS)                        |
| Production   | 5 1/2"    | NEW         | P110         | 20#                    | <del>)</del>               | 14,530'                            | 3710ft^3(CTS)                       |
| Tubing       | 2 3/8"    | NEW         | N80          | 4.7#                   | >                          | 6,030'                             |                                     |
| Liners       |           |             |              |                        |                            |                                    |                                     |

pe 10/27/16

| TYPE         | Size (in) | Wellbore<br>Diameter (in) | Wall<br>Thickness<br>(in) | Burst Pressure (psi) | Anticipated Max. Internal Pressure (psi) | Cement<br>Type | Cement Yield (cu. ft./k) |
|--------------|-----------|---------------------------|---------------------------|----------------------|------------------------------------------|----------------|--------------------------|
| Conductor    | 30"       | 36"                       | 1.0                       | 2,333                | 1,866                                    | CLASS A        | 1.2                      |
| Fresh Water  | 13 3/8"   | 17.5"                     | .33                       | 1,730                | 1,384                                    | SEE #24        | 1.2                      |
| Coal         | 13 3/8"   | 17.5"                     | .33                       | 1,730                | 1,384                                    | SEE#24         | 1.2                      |
| Intermediate | 9 5/8"    | 12 1/4"                   | .352                      | 3,520                | 2,816                                    | SEE#24         | 1.33                     |
| Production   | 5 1/2"    | 8 7/8_8 3/4               | .361                      | 12,640               | 10,112                                   | SEE#24         | 1.17/1.19                |
| Tubing       | 2 3/8"    |                           | .19                       | 11,200               | 8,960                                    |                |                          |
| Liners       |           |                           |                           |                      |                                          |                |                          |

| CASING SUMMARY |                |               |            |             |                |       |               |  |  |  |  |
|----------------|----------------|---------------|------------|-------------|----------------|-------|---------------|--|--|--|--|
| Туре           | Hole Size (in) | Csg Size (in) | Depth (MD) | Depth (TVD) | Weight (lb/ft) | Grade | Top of Cement |  |  |  |  |
| Conductor      | 36             | 30            | 120'       | 120'        | BW             | BW    | Surface       |  |  |  |  |
| Surface        | 17.5           | 13.375        | 1,001'     | 1,000*      | 48             | H40   | Surface       |  |  |  |  |
| Intermediate 1 | 12 1/4         | 9 5/8         | 2,501'     | 2,600       | 36             | 155   | Surface       |  |  |  |  |
| Production     | 87/8×83/4      | 5 1/2         | 14,530'    | 6,246'      | 20             | P110  | Surface       |  |  |  |  |

|                | CEMENT SUMM | <b>MARY</b> |         | DRILLING DETAILS |                                                                                  |  |  |
|----------------|-------------|-------------|---------|------------------|----------------------------------------------------------------------------------|--|--|
|                | Sacks       | Class       | Density | Fluid Type       | Centralizer Notes                                                                |  |  |
| Conductor      | 338         | A           | 15.6    | Alr              | None                                                                             |  |  |
| Surface        | 1,053       | A           | 15.6    | Air              | 3 Centralizers at equal distance                                                 |  |  |
| Intermediate 1 | 554         | A           | 15      | Alr              | 1 Centralizer every other Jt                                                     |  |  |
| Production     | 3,272       | A           | 14.5    | Air / SOBM       | 1 every other joint in lateral; 1 per joint in curve; 1 every other jt to<br>sfc |  |  |