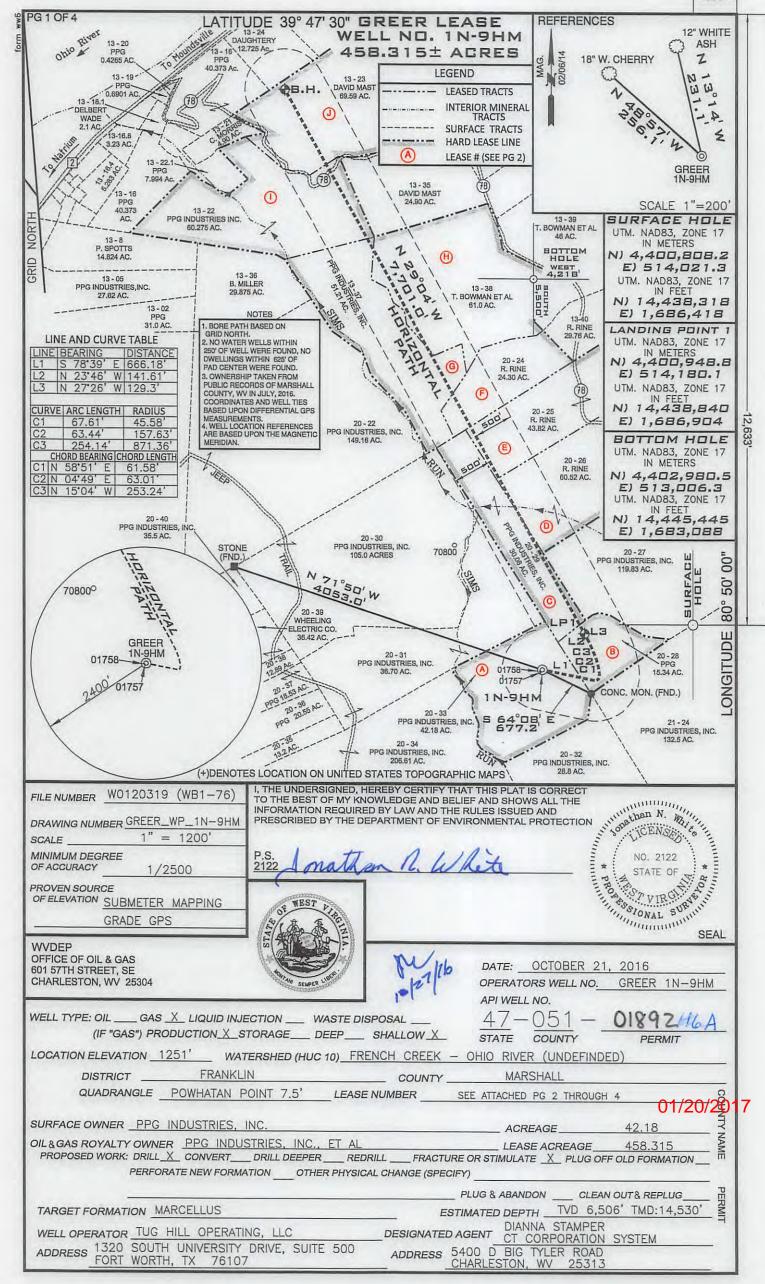

Ljan

Operator's Well Number: GREER IN-9HM Farm Name: PPG INDUSTRIES, INC.

U.S. WELL NUMBER: 47-051-01892-00-00

Horizontal 6A / New Drill

Date Issued: 1/20/2017

Promoting a healthy environment.

API Number: 51-0189>

WW-6B (04/15)

| API NO. 47-051       |              |
|----------------------|--------------|
| OPERATOR WELL NO.    | Greer 1N-9HM |
| Well Pad Name: Green |              |

## STATE OF WEST VIRGINIA DEPARTMENT OF ENVIRONMENTAL PROTECTION, OFFICE OF OIL AND GAS WELL WORK PERMIT APPLICATION

|                                                               |                | -           |                    |                      |                  |                            |
|---------------------------------------------------------------|----------------|-------------|--------------------|----------------------|------------------|----------------------------|
| 1) Well Operator: Tug Hill                                    | Operating, L   | LC 4        | 94510851           | Marshall             | Franklin         | Powhatan Point 7           |
|                                                               |                | (           | Operator ID        | County               | District         | Quadrangle                 |
| 2) Operator's Well Number:                                    | Greer 1N-9H    | IM          | Well I             | Pad Name: Gre        | er               |                            |
| 3) Farm Name/Surface Owne                                     | er: PPG Indu   | stries, Ind | Public R           | oad Access: Wa       | aynes Ridge      | Rd County Route 78         |
| 4) Elevation, current ground:                                 | 1,277'         | Eleva       | tion, propose      | ed post-construc     | tion: 1,251      | Ü.                         |
| 5) Well Type (a) Gas X Other                                  |                | Oil         | Uı                 | nderground Stor      | age              |                            |
| (b)If Gas                                                     | Shallow X      |             | Deep               |                      |                  |                            |
| 1                                                             | Horizontal X   |             |                    |                      |                  | ne 10/27/16                |
| 6) Existing Pad: Yes or No                                    | No             |             |                    |                      | 0                | 18/01/1                    |
| 7) Proposed Target Formatio Marcellus is the target formation |                |             |                    |                      |                  | e of approx. 3800 psi      |
| 8) Proposed Total Vertical D                                  | epth: 6,506'   |             |                    |                      |                  |                            |
| 9) Formation at Total Vertica                                 | al Depth: Ma   | rcellus     |                    |                      |                  |                            |
| 10) Proposed Total Measured                                   | Depth: 14,     | 530'        |                    |                      |                  |                            |
| 11) Proposed Horizontal Leg                                   | Length: 7,7    | '00'        |                    |                      |                  |                            |
| 12) Approximate Fresh Wate                                    | r Strata Depth | is: 70      | 0', 860'           |                      |                  |                            |
| 13) Method to Determine Fre<br>14) Approximate Saltwater D    |                |             | et well reports or | noticeable flow at t | he flowline or w | when need to start soaping |
| 15) Approximate Coal Seam                                     | Depths: Sew    | ickly Coa   | ıl - 756' and      | Pittsburgh Coa       | ıl - 850'        |                            |
| 16) Approximate Depth to Po                                   | ossible Void ( | coal mine,  | karst, other)      | : None anticip       | ated             |                            |
| 17) Does Proposed well located directly overlying or adjacent |                |             | Yes                | N                    | o X              |                            |
| (a) If Yes, provide Mine In                                   | fo: Name:      |             |                    |                      |                  |                            |
|                                                               | Depth:         |             |                    |                      |                  |                            |
|                                                               | Seam:          |             |                    |                      |                  |                            |
|                                                               | Owner:         |             |                    |                      |                  |                            |
|                                                               |                |             |                    |                      | RE               | 050                        |