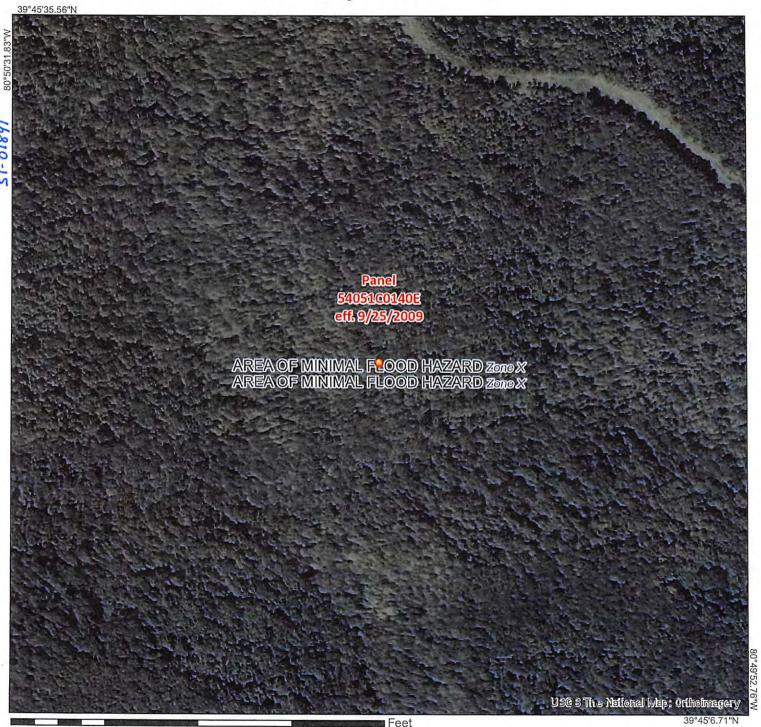

5.11. Area of Review— The permittee shall review the area surrounding the proposed well pad so as to identify and evaluate potential conduits for unintended fracture propagation, a report of which the permittee shall provide to the Office with the application for well work. All existing active, plugged, abandoned, and undocumented wells within a five hundred feet (500') radius of the surface location of the well that is the subject of the new application and within a five hundred feet (500') radius of the lateral section of the wellbore shall be considered for the potential of unintended fracture propagation. The report shall detail those wells that are known or reasonably expected to penetrate a depth that could be within the range of the fracture propagation. The detail shall include at a minimum the API number, operator name, total depth, perforated formation(s) and producing zones not perforated.

RECEIVED
Office of Oil and Gas

OCT 31 2016 Page 2 of 3

WV Department of Environmental Plot 2002017

Greer 1N-9HM Franklin District Marshall County, WV

2,200 Feet

Office of Oil and Gas

OCT 31 2016

WV Department of Environmental Prote Page 3 of 3

Notes:
All locations are approximate and are for visualization purposes only.