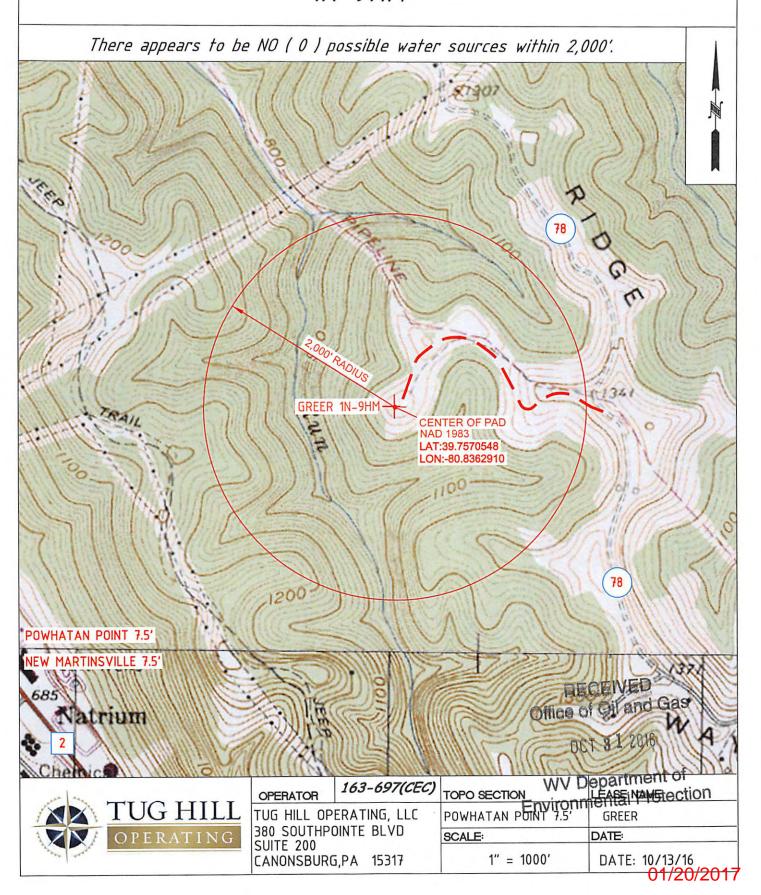

-9HM

# **WW-6A Notice of Application**

**Supplement Page** 

Coal Owner(s):

Name: PPG Industries, Inc.

Address: 1 PPG Place

Pittsburgh, PA 15272

Name: Appalachian Power Co.

**Address:** 1 Riverside Place

Columbus, OH 43215

Name: Harry W. Moore, Sr. Address: 1300 Fifth Street

Moundsville, WV 26041-1917

RECEIVED
Office of Oil and Gas

OCT 31 2016

WW-6A

Supplement Pg. 1A

October 13, 2015 Tug Hill Operating, LLC 380 Southpointe Blvd., Southpointe Plaza II, Suite 200 Canonsburg, PA 15317

### **WATER WELL REPORT**

Well: Greer 1N-9HM

District: Franklin County: Marshall State: WV

There appears to be No (0) possible water sources within 2,000 feet of the above referenced well location.

PECEIVED
Office of Oil and Gas

OCT 81 2016

WW-6A

# PROPOSED GREER 1N-9HM

SUPPLEMENT PG 1B



### STATE OF WEST VIRGINIA DEPARTMENT OF ENVIRONMENTAL PROTECTION, OFFICE OF OIL AND GAS NOTICE OF ENTRY FOR PLAT SURVEY

| Notice Time Reentry                                                                                                | equirement:                                                                                                                | Notice shall be prov                                                                                                                                                            | ided at least S                                                                                               | EVEN (7) da                                                                            | ays but no more that