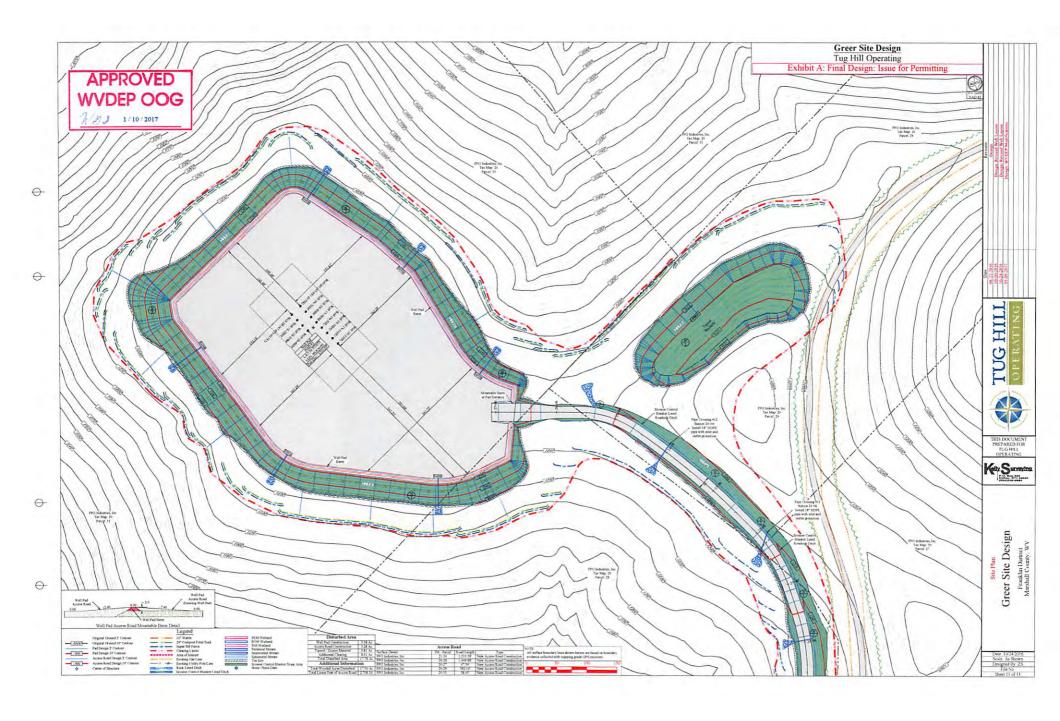

- 21) Total Area to be disturbed, including roads, stockpile area, pits, etc., (acres): 17.78 Acres
- 22) Area to be disturbed for well pad only, less access road (acres): 5.38 Acres
- 23) Describe centralizer placement for each casing string:

Will run 3 centralizers on surface casing at equal distance. Intermediate will have 1 centralizer every other joint. Production casing will have one centralizer every other joint in lateral, one centralizer every joint through curve, one centralizer every other joint to surface.

some and abuser of the county brain. Takkati, bount on tropic appetration is beginning and pality on the contract of the contrac 多数链套 多类复数医原性 地名美

> างหนึ่งครามครั้ง เรียกกระทำ เดา และ โดยสามารถได้ และหรือโดยได้ Control Strage Makes in a secretary to the America Compact Co

्राह्म । इति विकास क्षेत्रीय के अन्य विकास करते हैं है । इति विकास करते हैं कि अपने कि अपने कि अपने कि अपने कि and the light from the property of the control of t co signa Program semigentil om habisetiskæm entylget at for og gottelling ude tilltægelikkery. rando recognização de la compansión de la c