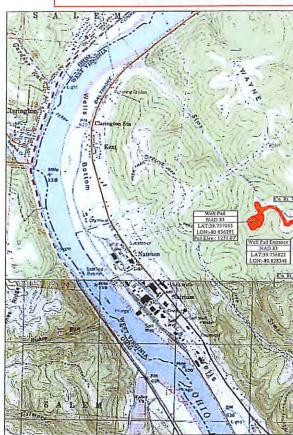

#### **Proposed Drilling Program**

| WELL NAME:        | Greer 1N- | 9НМ      |          |
|-------------------|-----------|----------|----------|
| STATE:            | wv        | COUNTY:  | Marshall |
| DISTRICT:         |           |          |          |
| DF Elev:          | 1276 ft   | GL Elev: | 1251 ft  |
| TD:               | 14,530"   |          |          |
| TH Latitude:      | 39.757074 | 156      |          |
| TH Longitude:     | -80.83631 | 724      |          |
| BH Latitude:      | 39.77666  | 32       |          |
| mil to a standard | 00 04013  | 255      |          |

| FORMATION T          | OPS       |
|----------------------|-----------|
| Formation            | Depth TVD |
| Deeepest Fresh Water | 860*      |
| Sewickley Coal       | 756'      |
| Pittsburgh Coal      | 850'      |
| Big Ume              | 1,936     |
| Welr Sandstone       | 2,325'    |
| Berea Sandstone      | 2,515'    |
| Gordon Sandstone     | 2,875     |
| Rhinestreet Shale    | 5,772'    |
| Geneseo Shale        | 6,290     |
| Tully Limestone      | 6,304     |
| Hamilton Shale       | 6,318'    |
| Marcellus Shale      | 6,350     |
| Landing Depth        | 6,381     |
| Onandaga             | 6,406     |
| Pilot Hole TD        | 6,506*    |

Ne 10/25/16

5,801' ft MD

Lateral TD @

14,530° ft MD 6,246 ft TVD

Operator's Well No. Greer 1N-9HM