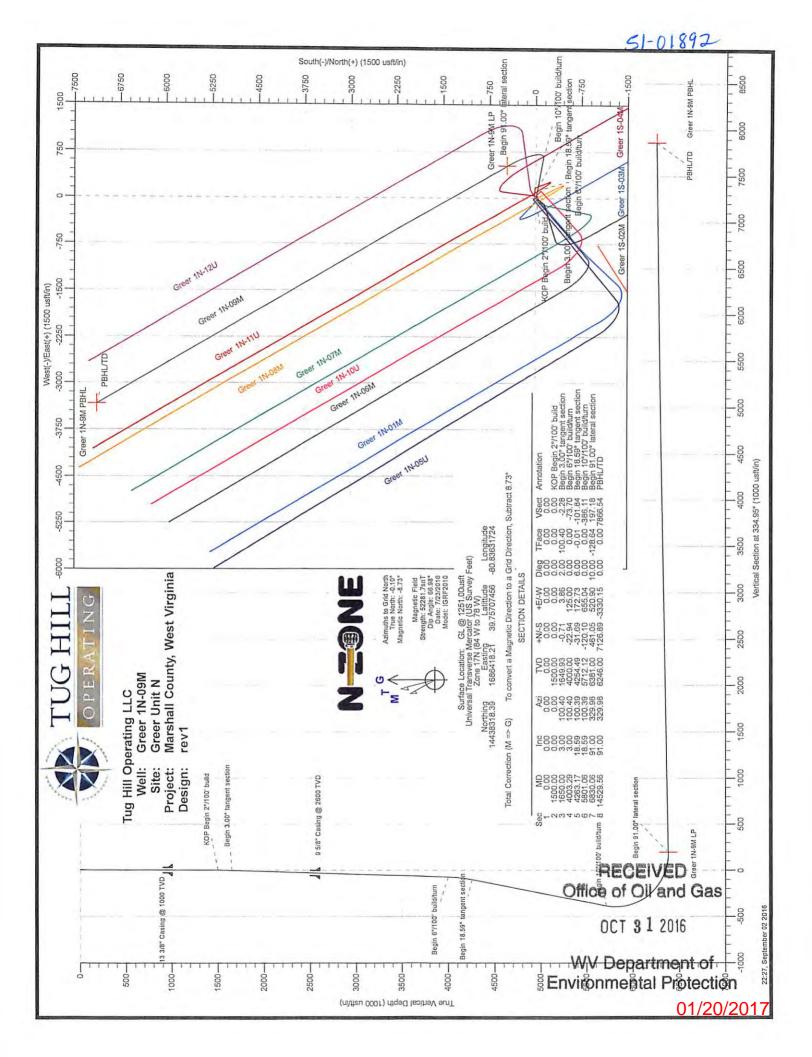

#### Planning Report - Geographic

51-01892

Database: Company: Project:

DB Jul2216dt

Tug Hill Operating LLC Marshall County, West Virginia

Site: Well: Wellbore: Greer Unit N Greer 1N-09M Original Hole

Design: rev1 Local Co-ordinate Reference:

**Vertical Section:** 

Depth From (TVD) (usft)

+N/-S (usft)

+E/-W (usft) Direction

0.00 0.00 0.00

(°) 334.95

| Measured<br>Depth<br>(usft) | Inclination (°) | Azimuth | Vertical<br>Depth<br>(usft) | +N/-S<br>(usft) | +E/-W<br>(usft) | Dogleg<br>Rate<br>(°/100usft) | Build<br>Rate<br>(°/100usft) | Turn<br>Rate<br>(°/100usft) | TFO<br>(°) | Target         |
|-----------------------------|-----------------|---------|-----------------------------|-----------------|-----------------|-------------------------------|------------------------------|-----------------------------|------------|----------------|
| 0.00                        | 0.00            | 0.00    | 0.00                        | 0.00            | 0.00            | 0.00                          | 0.00                         | 0.00                        | 0.00       |                |
| 1,500.00                    | 0.00            | 0.00    | 1,500.00                    | 0.00            | 0.00            | 0.00                          | 0.00                         | 0.00                        | 0.00       |                |
| 1,650.00                    | 3.00            | 100.40  | 1,649.93                    | -0.71           | 3.86            | 2.00                          | 2.00                         | 0.00                        | 100.40     |                |
| 4,003.29                    | 3.00            | 100.40  | 4,000.00                    | -22.94          | 125.00          | 0.00                          | 0.00                         | 0.00                        | 0.00       |                |
| 4,263.17                    | 18.59           | 100.39  | 4,254.49                    | -31.69          | 172.73          | 6.00                          | 6.00                         | 0.00                        | -0.01      |                |
| 5,801.06                    | 18.59           | 100.39  | 5,712.12                    | -120.10         | 655.04          | 0.00                          | 0.00                         | 0.00                        | 0.00       |                |
| 6,830.06                    | 91.00           | 329.98  | 6,381.00                    | 461.05          | 520.90          | 10.00                         | 7.04                         | -12.67                      | -128.64    | Greer 1N-9M LP |
| 14,529.56                   | 91.00           | 329.98  | 6.246.00                    | 7,126,89        | -3,330.15       | 0.00                          | 0.00                         | 0.00                        | 0.00       | Greer 1N-9M PB |