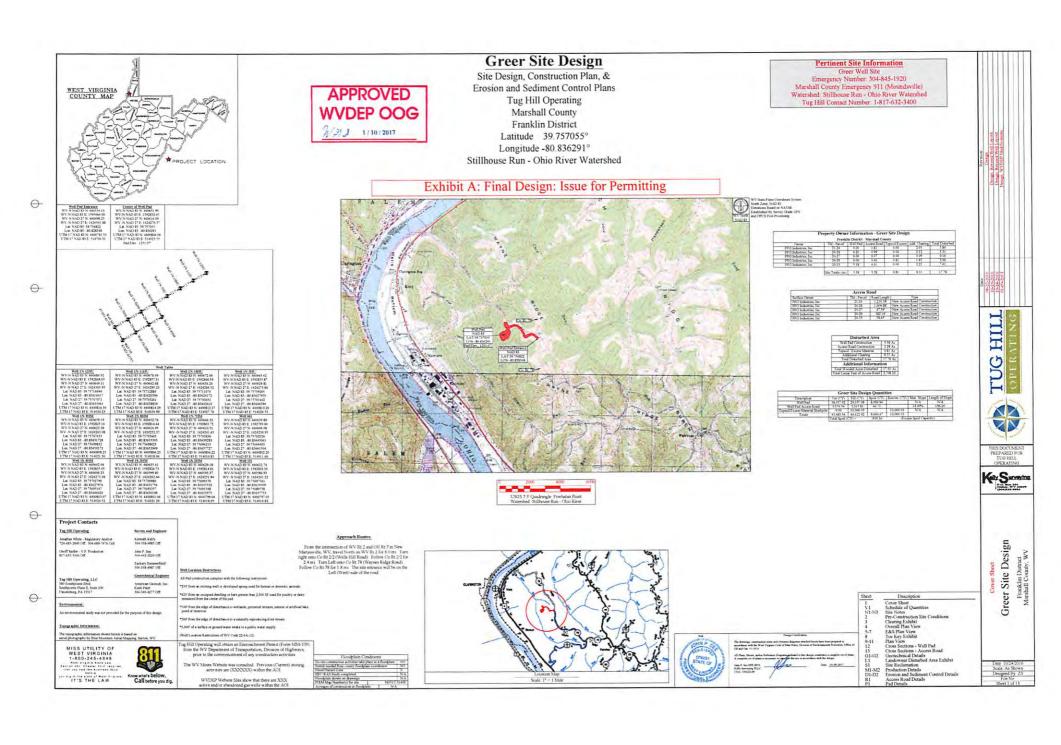

y,<br>(Not Associated with Diesel Fuel)<br>Guar gum – CAS# 009000-30-0                                                                                                         |
| FRW-18        |                                  | Friction Reducer | Hydrotreated light distillate<br>CAS# 064742-47-8                                                                                                                                                                     |
| Scaletrol     |                                  | Scale Inhibitor  | Ethylene glycol – CAS# 000107-21-1<br>Diethylene glycol – CAS# 000111-46-6                                                                                                                                            |

RECEIVED
Office of Oil and Gas

OCT 3 1 2016





Site Design

Construction Plan, & ediment Control Plans [ill Operating hall County klin District 39.757055° de -80.836291°

Ohio River Watershed

### Pertinent Site Information Greer Well Site

Emergency Number: 304-845-1920

Marshall County Emergency 911 (Moundsville) Watershed: Stillhouse Run - Ohio River Watershed Tug Hill Contact Number: 1-817-632-3400

# sign: Issue for Permitting



ate Plane Coordinate System Zone, NAD 83 ons Based on NAV88 shed By Survey Grade GPS

|                     |             |          | - Marshall Co |                |               |                |
|---------------------|-------------|----------|---------------|----------------|---------------|----------------|
| Owner               | TM - Parcel | Well Pad | Access Road   | Topsoil/Excets | Add. C