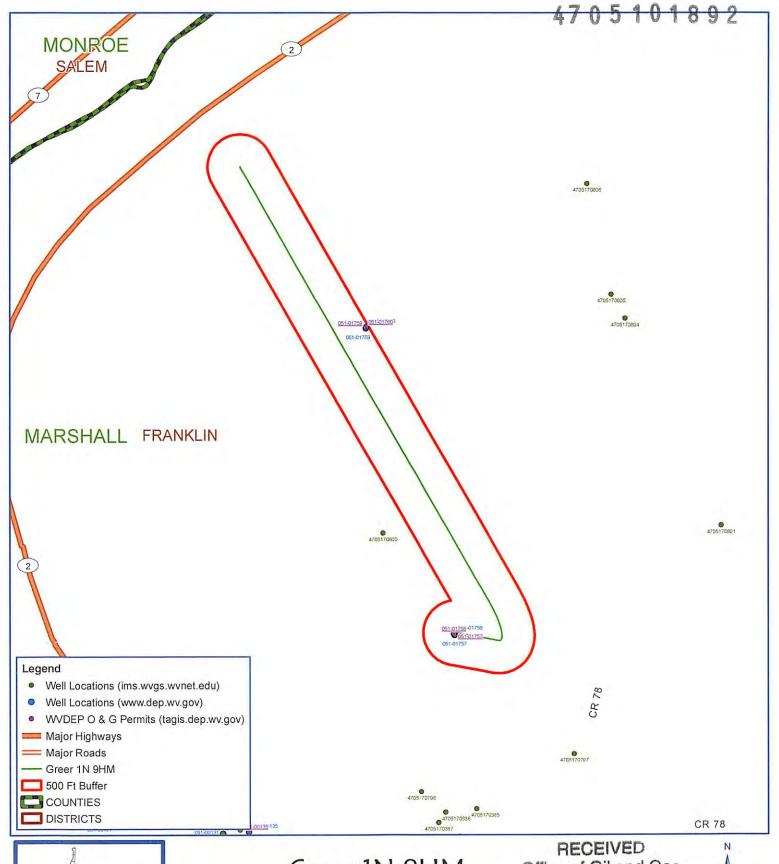

Contacted Devin Ducoeur 724-705-0444, <u>dducoeur@dpslandservices.com</u> DPS GIS (7/15/2016) to have him make maps of the wellbores with his information. DPS utilizes WVGES maps for their mapping seems it as the best publicly available. See attached map he provided.

#### Discussion with Phil Dinterman WVGES GIS Department (7/15/2016)

- WVGES has plotted every well spot they have access to and are aware of with that contains a
  coordinate. 30000, 70000, and 90000 series wells are available via the WVGES online map. Some
  locations aren't great due to vintage and manipulation of maps through time
- 30000 series any well drilled prior to 1929 APIs were not assigned to original wells
- 70000 series Well spots pulled from old Farm line maps that the WVGES has access to
- 90000 series Any sources that the WVGES has access that shows a well spot but has no additional supporting information. DEP does not have 90000 series on their maps.
- There can be duplication between wells in the 3 series
- Phil indicated that other Operators are providing a screenshot of the WVGES map with their planned well and using that for permits

Office of Oil and Gas

WV Department of Environmental Protection

Permit well - Greer 1N-9HM Wells within 500' Buffer

| API Number | Operator Name      | Total Depth | Perforated<br>Fms | Producing zones not<br>perforated | Is this well "known or reasonably expected to penetrate a depth that could be within the range of Fracture propagation"? 1000' is max limit I would assign to wells that might be within in range of fracture propagation | Comments                                                                                                                                        |
|------------|--------------------|-------------|-------------------|-----------------------------------|---------------------------------------------------------------------------------------------------------------------------------------------------------------------------------------------------------------------------|-------------------------------------------------------------------------------------------------------------------------------------------------|
| 4705101757 | Tug Hill Operating | 14668' MD   | Marcellus         | None                              | Yes                                                                                                                                                                                                                       | This is an offset planned Marcellus<br>well. This well will be drilled and<br>fracture stimulated<br>contemporaneously with the Greer<br>1N-9HM |
| 4705101758 | Tug Hill Operating | 14420' MD   | Marcellus         | None                              | Yes                                                                                                                                                                                                                       | This is an offset planned Marcellus<br>well. This well will be drilled and<br>fracture stimulated<br>contemporaneously with the Greer<br>1N-9HM |
| 4705101759 | Gastar             | N/A         | N/A               | N/A                               | NO                                                                                                                                                                                                                        | Permitted Marcellus well, never<br>drilled<br>Permitted Marcellus well, never                                                                   |
| 4705101760 | Gastar             | N/A         | N/A               | N/A                               | NO                                                                                                                                                                                                                        | drilled                                                                                                                                         |

5.11. Area of Review— The permittee shall review the area surrounding the proposed well pad so as to identify and evaluate potential conduits for unintended fracture propagation, a report of which the permittee shall provide to the Office with the application for well work. All existing active, plugged, abandoned, and undocumented wells within a five hundred feet (500') radius of the surface location of the well that is the subject of the new application and within a five hundred feet (500') radius of the lateral section of the wellbore shall be considered for the potential of unintended fracture propagation. The report shall detail those wells that are known or reasonably expected to penetrate a depth that could be within the range of the fracture propagation. The detail shall include at a minimum the API number, operator name, total depth, perforated formation(s) and producing zones not perforated.