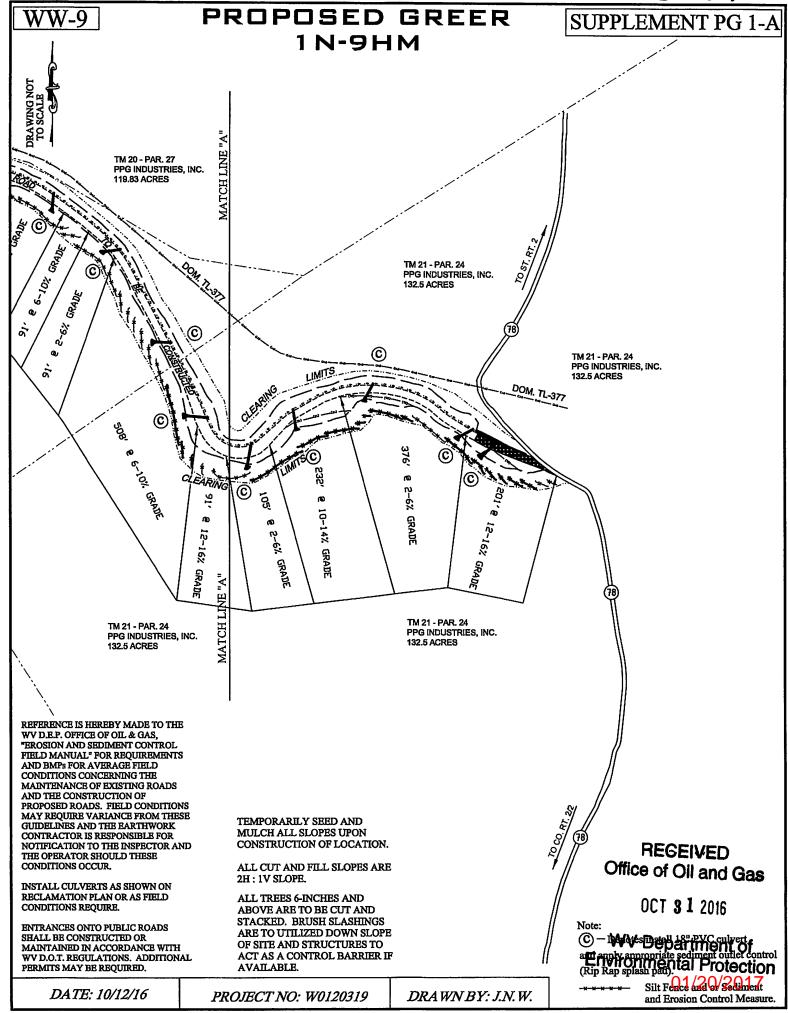

- 21) Total Area to be disturbed, including roads, stockpile area, pits, etc., (acres): 17.78 Acres
- 22) Area to be disturbed for well pad only, less access road (acres): 5.38 Acres
- 23) Describe centralizer placement for each casing string:

Will run 3 centralizers on surface casing at equal distance. Intermediate will have 1 centralizer every other joint. Production casing will have one centralizer every other joint in lateral, one centralizer every joint through curve, one centralizer every other joint to surface.