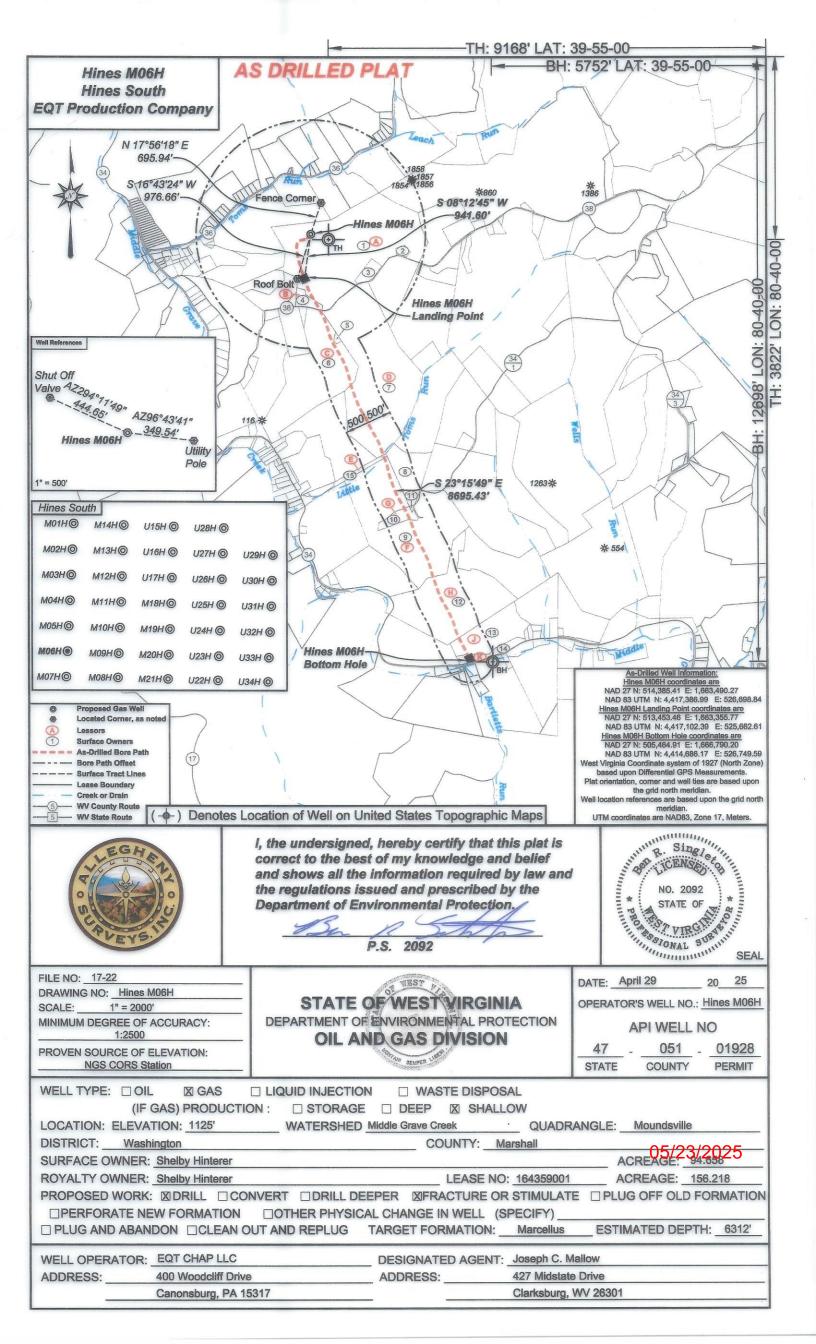

| API NO. 47-051 | _ 01928       |   |
|----------------|---------------|---|
| OPERATOR W     | /ELL NO. MO6H |   |
| Well Pad Nar   | me: Hines     | ( |

# STATE OF WEST VIRGINIA DEPARTMENT OF ENVIRONMENTAL PROTECTION, OFFICE OF OIL AND GAS WELL WORK PERMIT APPLICATION

|                                                                   |                                         |                                        |                   | . /                     |                                     |
|-------------------------------------------------------------------|-----------------------------------------|----------------------------------------|-------------------|-------------------------|-------------------------------------|
| 1) Well Operator: EQT CHAP                                        | LLC                                     | 494525804                              | Marshall          | Washington              | Moundsville, WV 7.5'                |
|                                                                   |                                         | Operator ID                            | County            | District                | Quadrangle                          |
| 2) Operator's Well Number: MC                                     | 06H                                     | Well Pad                               | Name: Hines       | 1                       |                                     |
| 3) Farm Name/Surface Owner:                                       | Donald Hines et U                       | X Public Roa                           | d Access: Cam     | pbell Hill Ro           | pad/WV-38                           |
| 4) Elevation, current ground:                                     | 1,125' (built) El                       | evation, proposed j                    | post-construction | n: 1,125' (             | built)                              |
| 5) Well Type (a) Gas X                                            | Oil                                     | Unde                                   | erground Storag   | e                       |                                     |
| Other                                                             |                                         |                                        |                   |                         |                                     |
| (b)If Gas Sha                                                     | llow X                                  | Deep                                   |                   |                         | RECEIVED                            |
|                                                                   | izontal X                               |                                        |                   | Offic                   | ce of Oil and Gas                   |
| 6) Existing Pad: Yes or No Yes                                    |                                         |                                        |                   | Α                       | PR <b>2 3</b> 2025                  |
| 7) Proposed Target Formation(s) Marcellus, 6,540', 51', 0.64      | , Depth(s), Antic<br>psi/ft gradient (a | ipated Thickness a<br>Ilready drilled) | nd Expected Pro   | essure(s): <sub>W</sub> | V Department of onmental Protection |
| 8) Proposed Total Vertical Deptl                                  | n: 6,409' - Well                        | Drilled - See Atta                     | ched WR-35        | /                       |                                     |
| 9) Formation at Total Vertical D                                  | epth: Marcellus                         | /                                      |                   |                         |                                     |
| 10) Proposed Total Measured De                                    | epth: 15,556' -                         | Well Drilled - See                     | Attached WR-      | -35                     |                                     |
| 11) Proposed Horizontal Leg Le                                    | ngth: 8,733' - W                        | /ell Drilled - See /                   | Attached WR-3     | 35                      |                                     |
| 12) Approximate Fresh Water St                                    | rata Depths:                            | 365'                                   |                   |                         |                                     |
| 13) Method to Determine Fresh                                     | Water Depths: V                         | Vell Drilled - See                     | Attached WR-      | 35                      |                                     |
| 14) Approximate Saltwater Dept                                    | hs: 1,039', 1595',                      | 1632'                                  |                   |                         |                                     |
| 15) Approximate Coal Seam Dep                                     | oths: 365', 655'                        |                                        | E                 |                         |                                     |
| 16) Approximate Depth to Possi                                    | ole Void (coal mi                       | ne, karst, other):                     | I/A               |                         |                                     |
| 17) Does Proposed well location directly overlying or adjacent to |                                         | yes X                                  | No                |                         |                                     |
| (a) If Yes, provide Mine Info:                                    | Name: Ireland                           | d Mine                                 |                   |                         |                                     |
|                                                                   | Depth: 655'                             |                                        |                   |                         |                                     |
|                                                                   | Seam: Pittsbu                           | ırgh                                   |                   |                         |                                     |
|                                                                   | Owner: Marsh                            | all County Coal Res                    | ources, Inc.      |                         |                                     |
|                                                                   |                                         |                                        |                   |                         |                                     |

| WW-6B   |
|---------|
| (04/15) |

| API | NO. 47-                             | 051 | _ 01928 |   |
|-----|-------------------------------------|-----|---------|---|
|     | a transport table O'Arm recommended |     |         | _ |

| OPERATOR WELL  | NO.   | М06Н |
|----------------|-------|------|
| Well Pad Name: | Hines |      |

18)