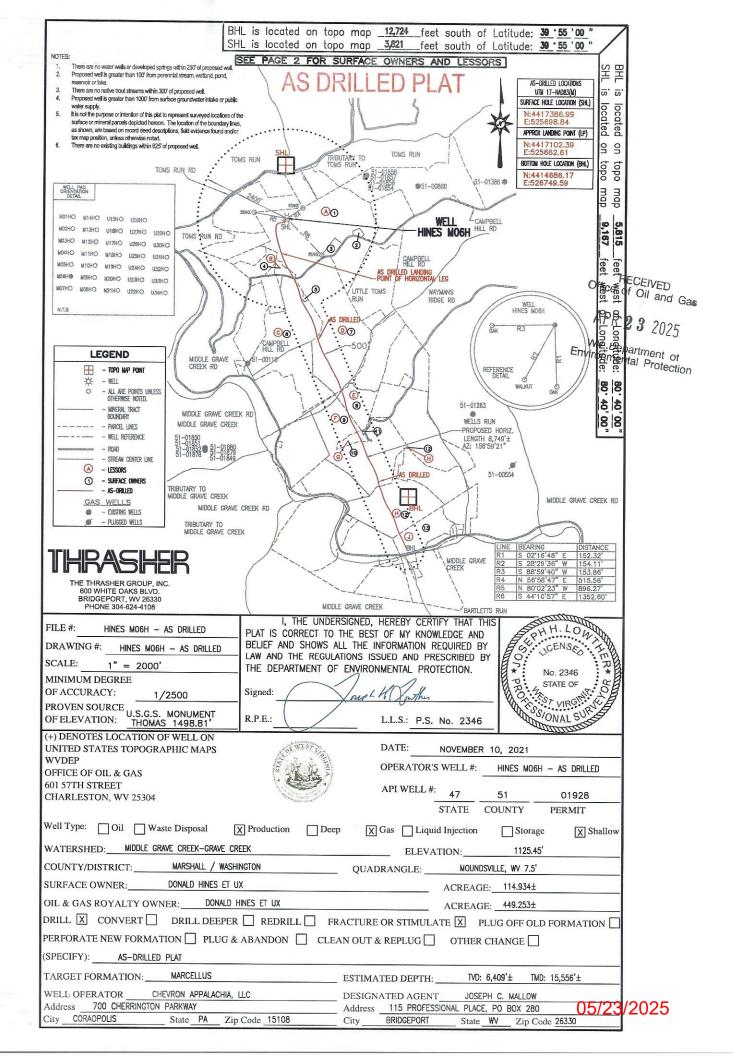

# STATE OF WEST VIRGINIA DEPARTMENT OF ENVIRONMENTAL PROTECTION, OFFICE OF OIL AND GAS WELL WORK PERMIT APPLICATION

|                                                                   |                                         |                                        |                   | . /                     |                                     |
|-------------------------------------------------------------------|-----------------------------------------|----------------------------------------|-------------------|-------------------------|-------------------------------------|
| 1) Well Operator: EQT CHAP                                        | LLC                                     | 494525804                              | Marshall          | Washington              | Moundsville, WV 7.5'                |
|                                                                   |                                         | Operator ID                            | County            | District                | Quadrangle                          |
| 2) Operator's Well Number: MC                                     | 06H                                     | Well Pad                               | Name: Hines       | 1                       |                                     |
| 3) Farm Name/Surface Owner:                                       | Donald Hines et U                       | X Public Roa                           | d Access: Cam     | pbell Hill Ro           | pad/WV-38                           |
| 4) Elevation, current ground:                                     | 1,125' (built) El                       | evation, proposed j                    | post-construction | n: 1,125' (             | built)                              |
| 5) Well Type (a) Gas X                                            | Oil                                     | Unde                                   | erground Storag   | e                       |                                     |
| Other                                                             |                                         |                                        |                   |                         |                                     |
| (b)If Gas Sha                                                     | llow X                                  | Deep                                   |                   |                         | RECEIVED                            |
|                                                                   | izontal X                               |                                        |                   | Offic                   | ce of Oil and Gas                   |
| 6) Existing Pad: Yes or No Yes                                    |                                         |                                        |                   | Α                       | PR <b>2 3</b> 2025                  |
| 7) Proposed Target Formation(s) Marcellus, 6,540', 51', 0.64      | , Depth(s), Antic<br>psi/ft gradient (a | ipated Thickness a<br>Ilready drilled) | nd Expected Pro   | essure(s): <sub>W</sub> | V Department of onmental Protection |
| 8) Proposed Total Vertical Deptl                                  | n: 6,409' - Well                        | Drilled - See Atta                     | ched WR-35        | /                       |                                     |
| 9) Formation at Total Vertical D                                  | epth: Marcellus                         | /                                      |                   |                         |                                     |
| 10) Proposed Total Measured De                                    | epth: 15,556' -                         | Well Drilled - See                     | Attached WR-      | -35                     |                                     |
| 11) Proposed Horizontal Leg Le                                    | ngth: 8,733' - W                        | /ell Drilled - See /                   | Attached WR-3     | 35                      |                                     |
| 12) Approximate Fresh Water St                                    | rata Depths:                            | 365'                                   |                   |                         |                                     |
| 13) Method to Determine Fresh                                     | Water Depths: V                         | Vell Drilled - See                     | Attached WR-      | 35                      |                                     |
| 14) Approximate Saltwater Dept                                    | hs: 1,039', 1595',                      | 1632'                                  |                   |                         |                                     |
| 15) Approximate Coal Seam Dep                                     | oths: 365', 655'                        |                                        | E                 |                         |                                     |
| 16) Approximate Depth to Possi                                    | ole Void (coal mi                       | ne, karst, other):                     | I/A               |                         |                                     |
| 17) Does Proposed well location directly overlying or adjacent to |                                         | yes X                                  | No                |                         |                                     |
| (a) If Yes, provide Mine Info:                                    | Name: Ireland                           | d Mine                                 |                   |                         |                                     |
|                                                                   | Depth: 655'                             |                                        |                   |                         |                                     |
|                                                                   | Seam: Pittsbu                           | ırgh                                   |                   |                         |                                     |
|                                                                   | Owner: Marsh                            | all County Coal Res                    | ources, Inc.      |                         |                                     |
|                                                                   |                                         |                                        |                   |                         |                                     |

| WW-6B   |
|---------|
| (04/15) |

| API | NO. 47-                             | 051 | _ 01928 |   |
|-----|-------------------------------------|-----|---------|---|
|     | a transport table O'Arm recommended |     |         | _ |

| OPERATOR WELL  | NO.   | М06Н |
|----------------|-------|------|
| Well Pad Name: | Hines |      |

18)